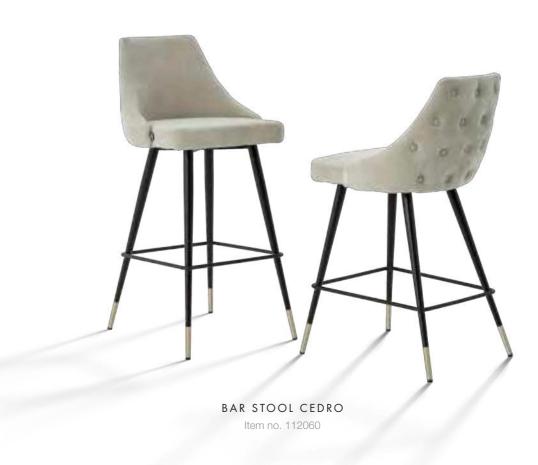

## GLAMOROUS HOSPITALITY

In hospitality it's all about creating an outstanding ambience for your guests. Impress them with the Hollywood glitz and glamour of the opulent Jet Set chandeliers, the glossy Grimaldi bars, and the lustrous Lagonda cabinets. Top off the ritzy style with the chic Cedro bar stools, and add tropical plants for an exotic touch.