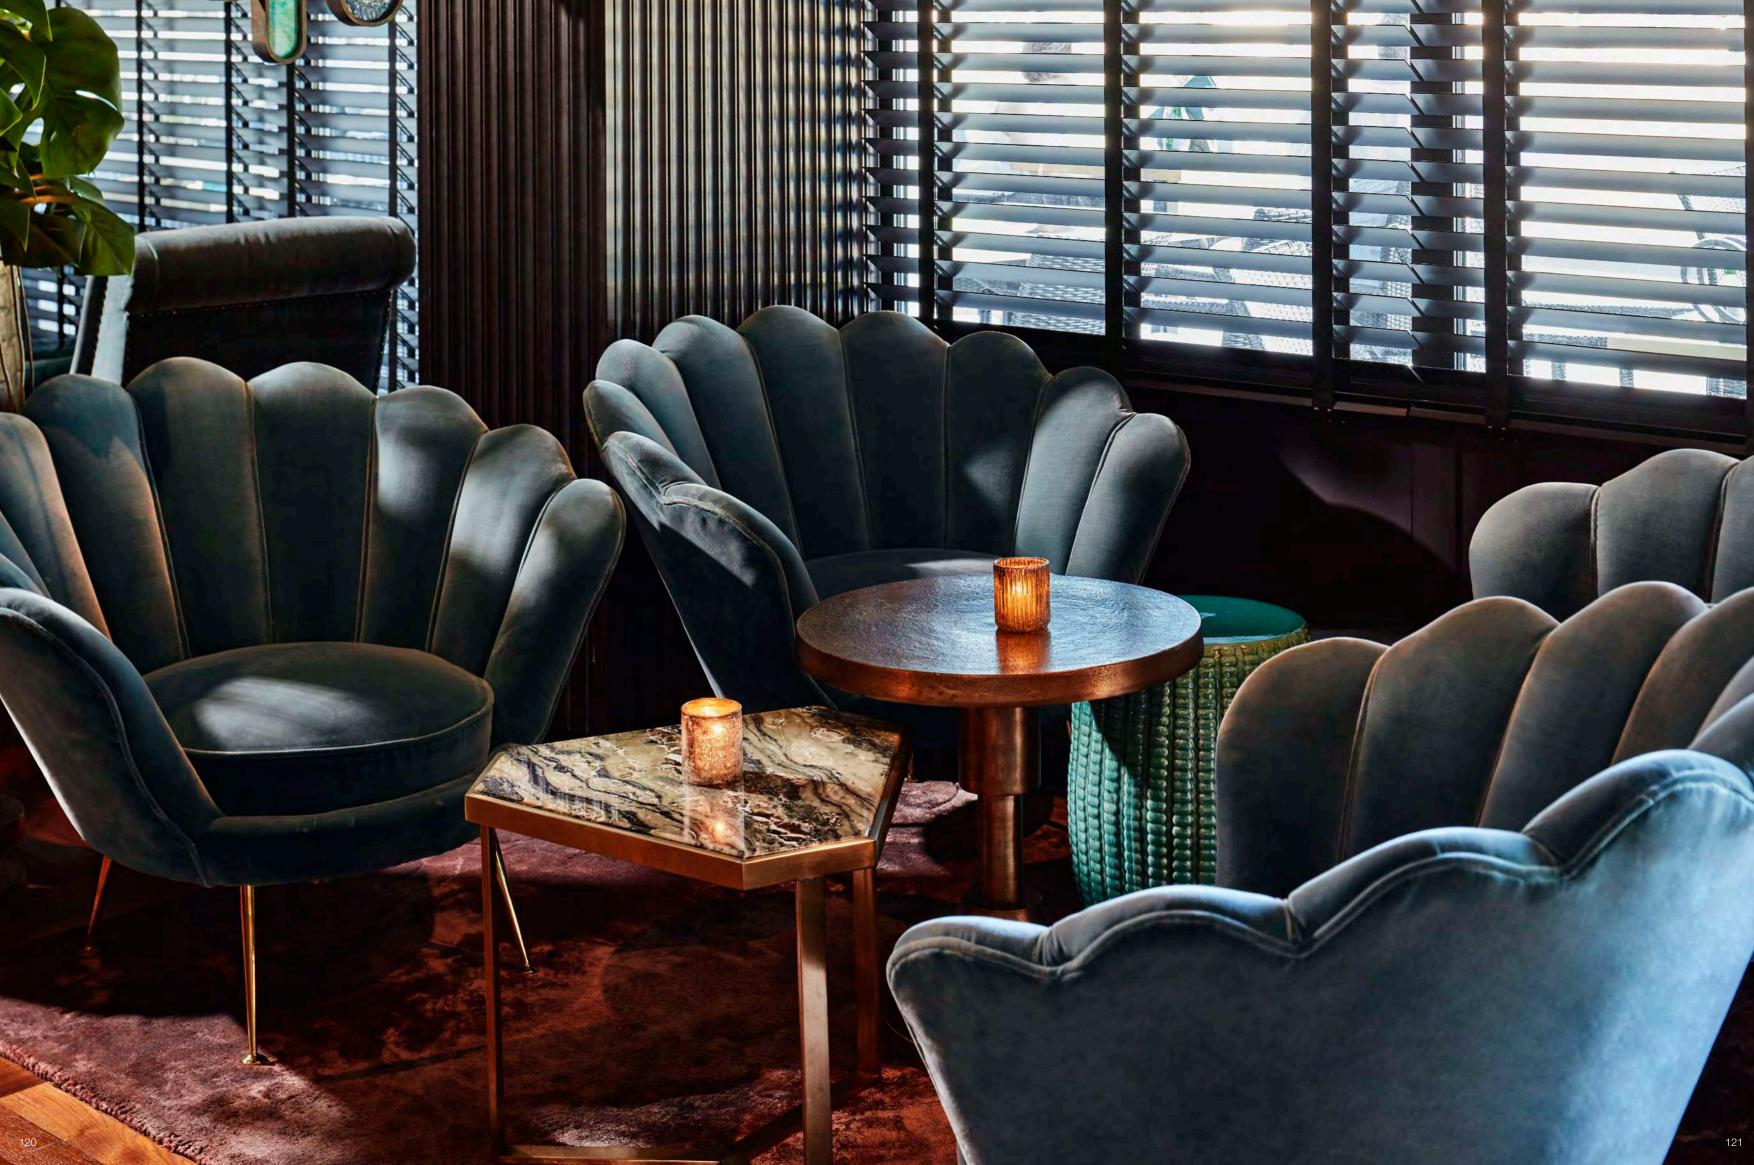

## DARING & DISTINCTIVE

Whether shedding light on the seating arrangement in your living room or illuminating your entryway, the shimmering Shard chandeliers are always posh. Adorned with pieces of hand-cut and bevelled glass, they will add sparkle to the space.

#### CHANDELIER SHARD

Satin gold finish - clear glass | Item no. 111877 Nickel finish - smoke glass | Item no. 111878

WALL LAMP SPARKS Sparks L Nickel finish - Item no. 111898 | Sparks S Nickel finish - 111896 Sparks L Gold finish - Item no. 111899 | Sparks S Gold finish - Item no. 111897