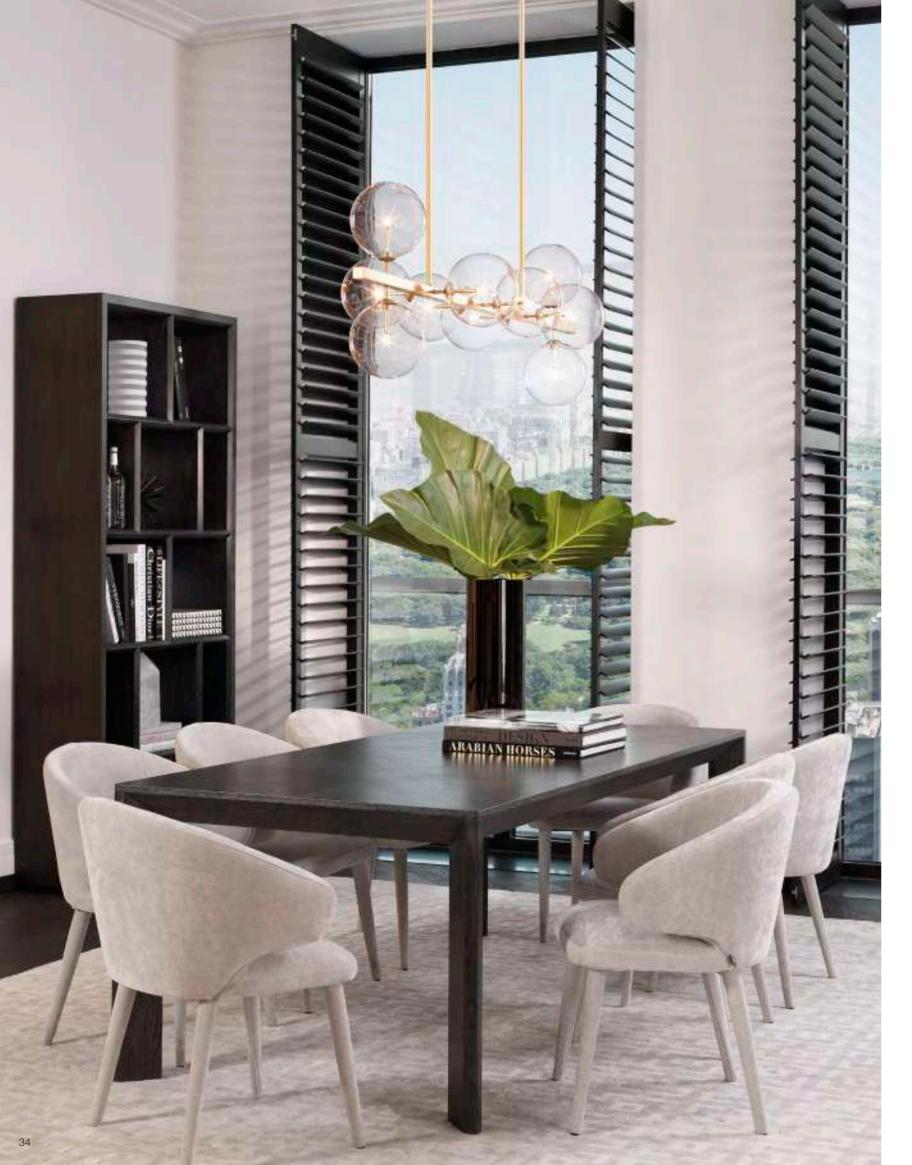

CHANDELIER ARGENTO Item no. 112076

SIDE TABLE ROYALTON Item no. 111984

2

COFFEE TABLE ROYALTON Item no. 111983

ROCHE TAUPE VELVET ltem no. 112068

Host your guests in style with the Cardinale dining chairs. Their bent backrests and tapered legs feature a Roche velvet upholstery, giving these stunning seats a sense of fifties flair.