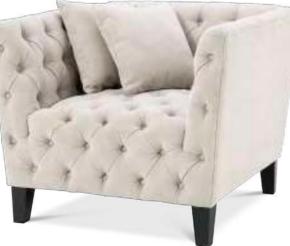

### CHIC & SLEEK

Grant your living room classic appeal with the magnificent Merlin sofa and chair, featuring black tapered legs and two comfy cushions. The velvety Mirage off-white upholstery exudes glamour and the antique bronze nailhead trim accentuates the elegant design.

CHAIR MERLIN ltem no. 111736

SOFA MERLIN ltem no. 111735

VASE DEBUSSY ltem no. 109953

TABLE LAMP CHINESE BLUE ltem no. 112085