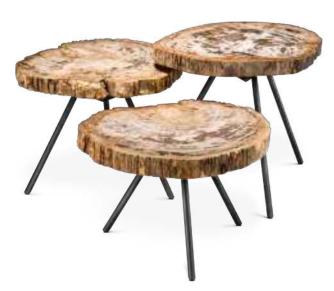

### NATURAL BEAUTY

Grains, knots and holes grant a unique appearance to each Eichholtz coffee table with a petrified wood tabletop. Characterised by natural black, brown, grey and white tones, these distinctive coffee tables are suitable for a variety of interior styles and colour schemes.

COFFEE TABLE DE SOTO Item no. 111465

COFFEE TABLE DE SOTO Item no. 111999 Petrified wood literally means: wood turned into stone. Trees that have been buried under sediment for many years can transform into stone. While retaining the original structure of the stem tissue, all the organic materials are replaced with minerals.