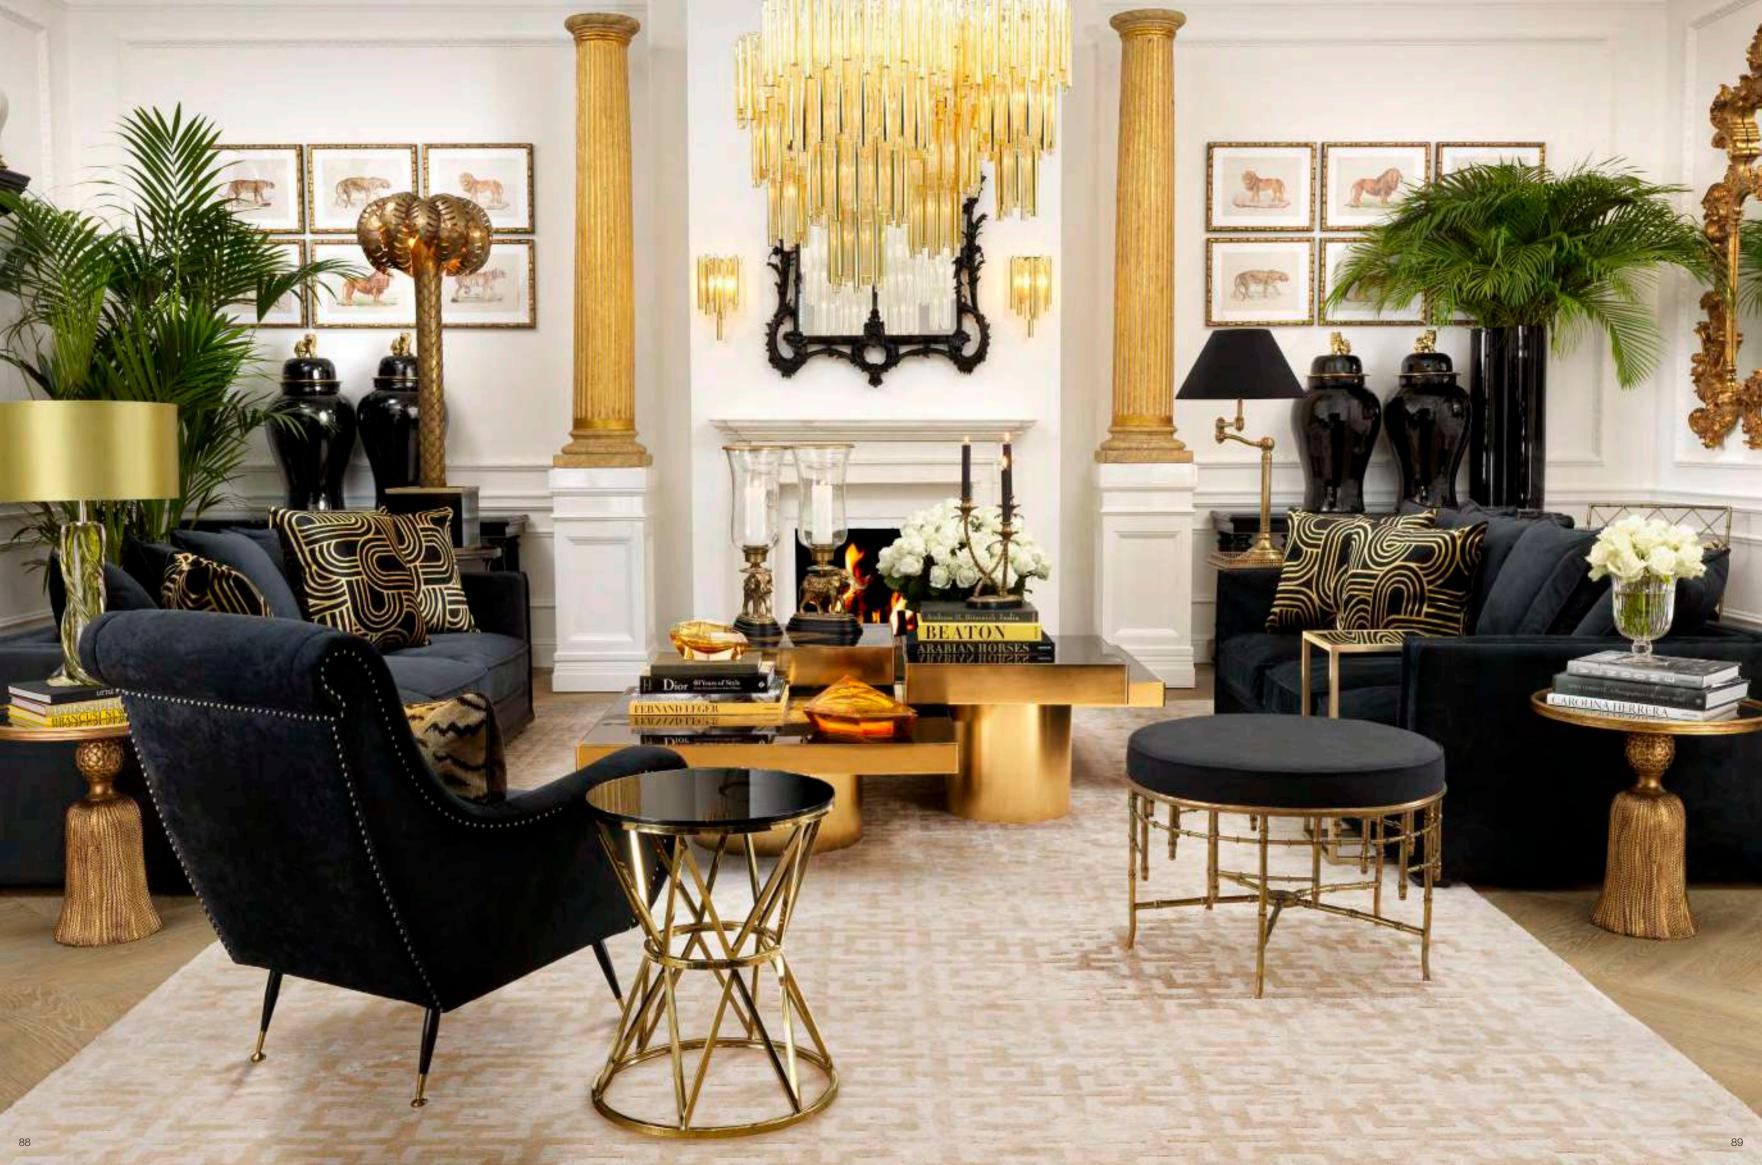

## GOLDEN HARVEST

The warm gold of wheat sheaves by sunset, the royal blue of Delftware and velvety turquoise give your home regal grandeur. Introduce these fancy colours in your décor, offset against fresh white walls. Arrange your seating ensemble on a hand woven jute carpet to add a wonderful handmade quality to the room. Accessorise with crystal vases and cushions with indigo hues. Here we show you how to put our favourites together in your interior.

### CHIC & SLEEK

Grant your living room classic appeal with the magnificent Merlin sofa and chair, featuring black tapered legs and two comfy cushions. The velvety Mirage off-white upholstery exudes glamour and the antique bronze nailhead trim accentuates the elegant design.

CHAIR MERLIN ltem no. 111736

SOFA MERLIN ltem no. 111735

VASE DEBUSSY ltem no. 109953

TABLE LAMP CHINESE BLUE ltem no. 112085