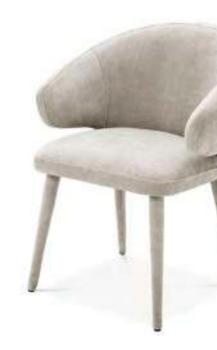

CHANDELIER ARGENTO Item no. 112076

SIDE TABLE ROYALTON Item no. 111984

2

COFFEE TABLE ROYALTON Item no. 111983

ROCHE TAUPE VELVET ltem no. 112068

Host your guests in style with the Cardinale dining chairs. Their bent backrests and tapered legs feature a Roche velvet upholstery, giving these stunning seats a sense of fifties flair.