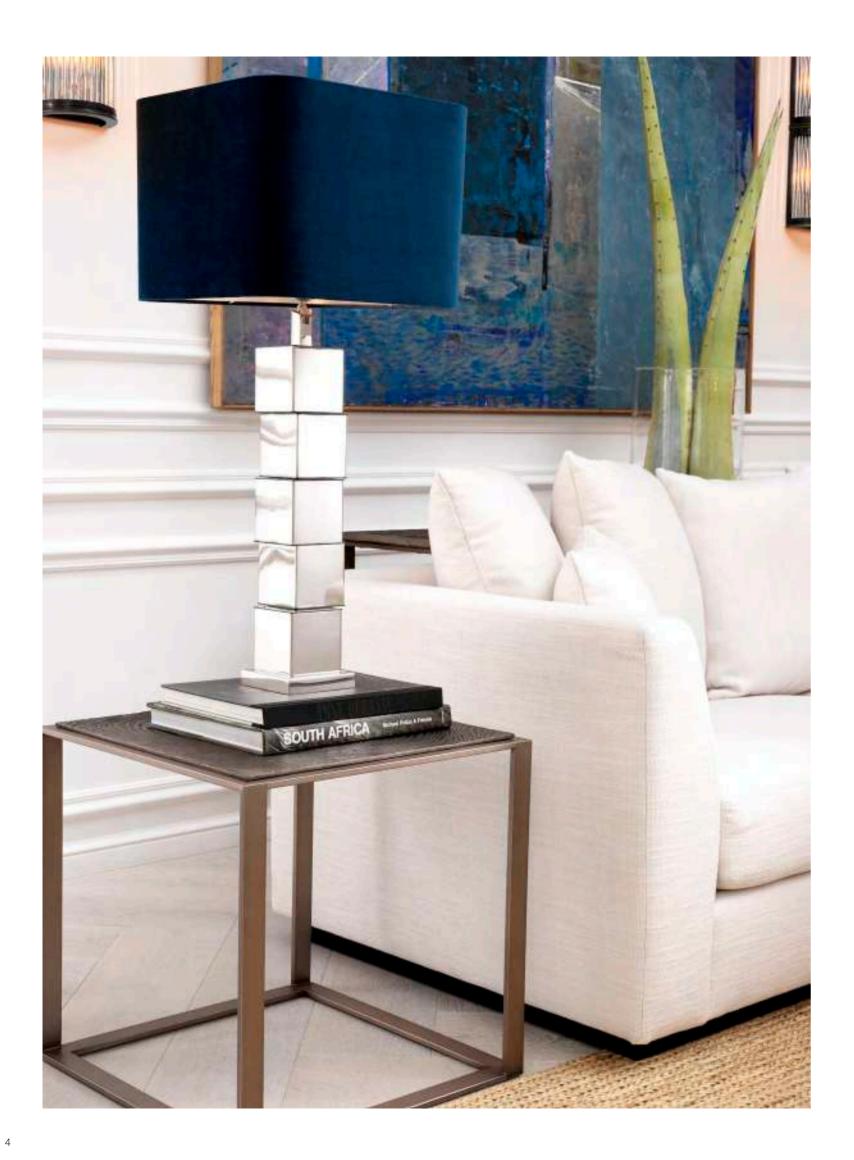

## CLEAN-LINED SILHOUETTES

Bring a modern touch to your living room with the beautiful Taylor sofa, which combines a clean-lined silhouette with ultimate comfort. Dressed up in an Avalon white upholstery and adorned with seven scatter cushions, it matches your décor with effortless ease.

Complement your seating group with the stunning Zino coffee table. Restrained yet brimming with style, this attractive table is characterised by a quadripartite tabletop with wood grain relief and a geometric base in rose bronze finish.

Illuminate the space pleasantly with the Bermude chandelier and channel glamour into your décor with the Art Deco inspired Alice wall lamp. By pairing vintage design with contemporary aesthetic, these refined luminaires exude timeless appeal.

SOFA TAYLOR Item no. 111734