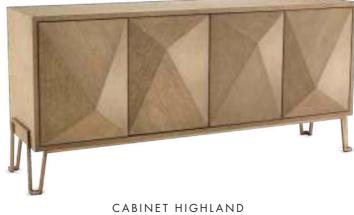

#### TOMASSO SERIES Console Table - Item no. 111992 | Coffee Table - Item no. 111988

Coffee Table Ø 100 cm - Item no. 111989 | Side Table - Item no. 111990

Luxury and versatility are key elements of our sumptuous collection, as this interior shows. The stylish Highland dresser and DeLaRenta wine cabinet exude the restrained opulence of mid-20<sup>th</sup> century design. Featuring doors with captivating geometric silhouettes, these washed oak veneer furniture pieces provide a dynamic texture.

CABINET DELARENTA ltem no. 111464

BED SIDE TABLE HIGHLAND ltem no. 112003

ltem no. 111458

Invite the natural beauty of washed oak veneer into your home with the Washed Oak Veneer series. Each furniture piece is exquisitely handcrafted by skilled artisans. Different triangular faces on the cabinet doors create a striking geometric silhouette, while subtle contrasting white grains light up the veneer. The aesthetic is accented by stainless steel bases adorned with a brushed brass finish for a touch of glamour.