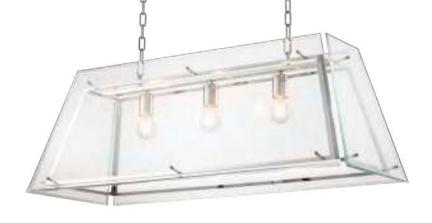

Illuminate the space pleasantly with the Bermude chandelier and channel glamour into your décor with the Art Deco inspired Alice wall lamp. By pairing vintage design with contemporary aesthetic, these refined luminaires exude timeless appeal.