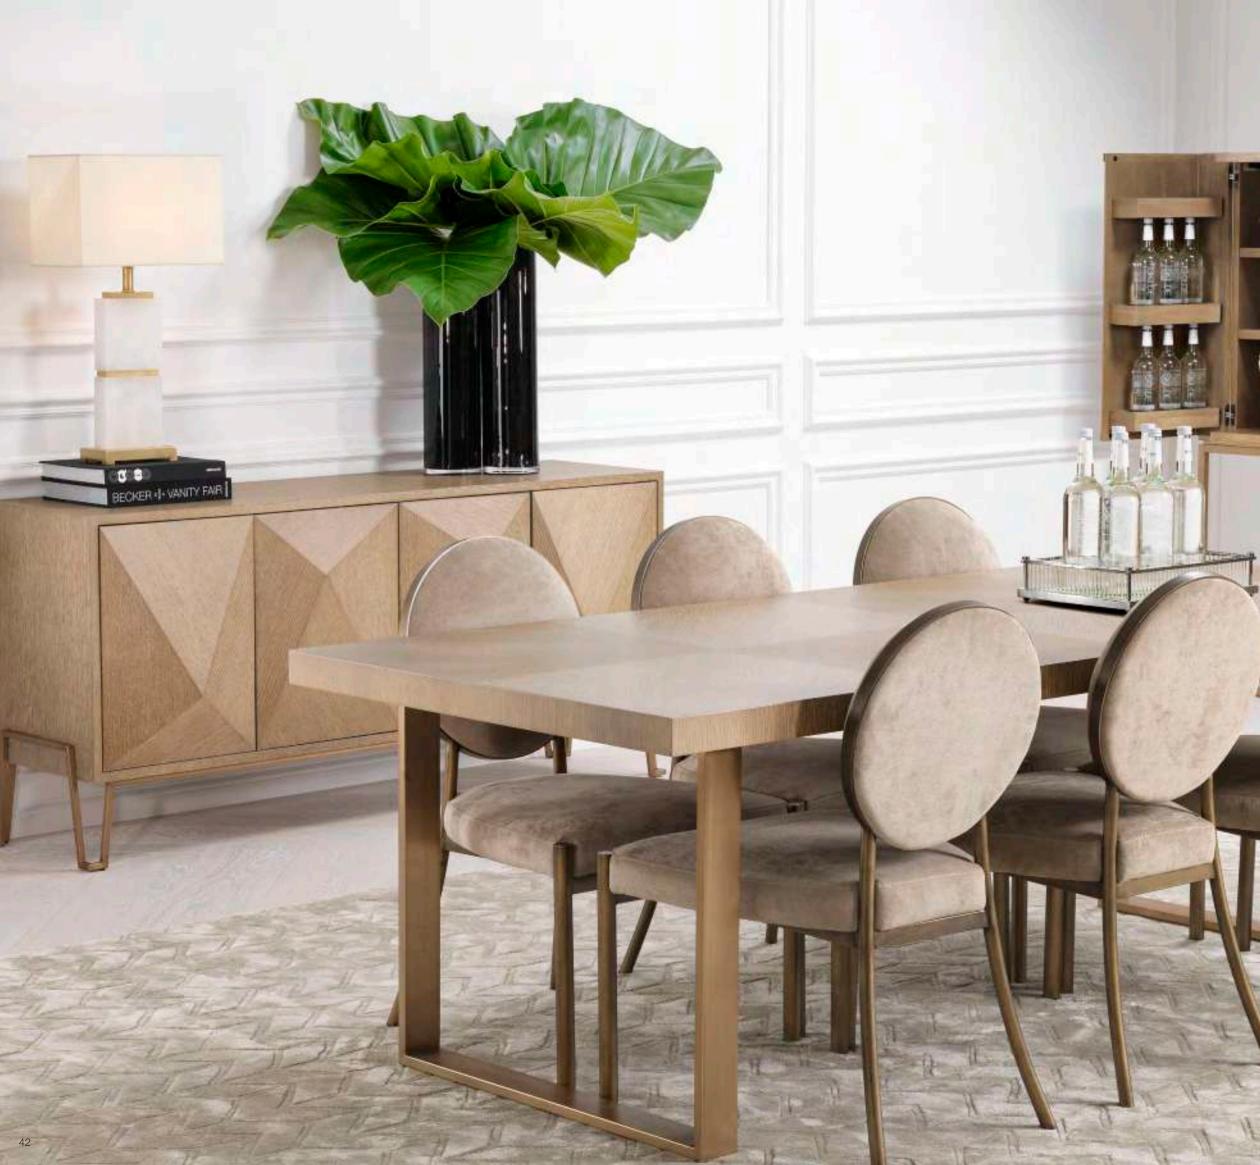

#### TOMASSO SERIES Console Table - Item no. 111992 | Coffee Table - Item no. 111988

Coffee Table Ø 100 cm - Item no. 111989 | Side Table - Item no. 111990

Luxury and versatility are key elements of our sumptuous collection, as this interior shows. The stylish Highland dresser and DeLaRenta wine cabinet exude the restrained opulence of mid-20<sup>th</sup> century design. Featuring doors with captivating geometric silhouettes, these washed oak veneer furniture pieces provide a dynamic texture.

The retro look and feel of this sophisticated décor is completed with the oak veneer Remington dining table, flanked by the elegant Scribe dining chairs. Reflecting the timeless beauty of this well-balanced furniture arrangement, the sculptural Robbins table lamp evokes an enchanting interior ambience.