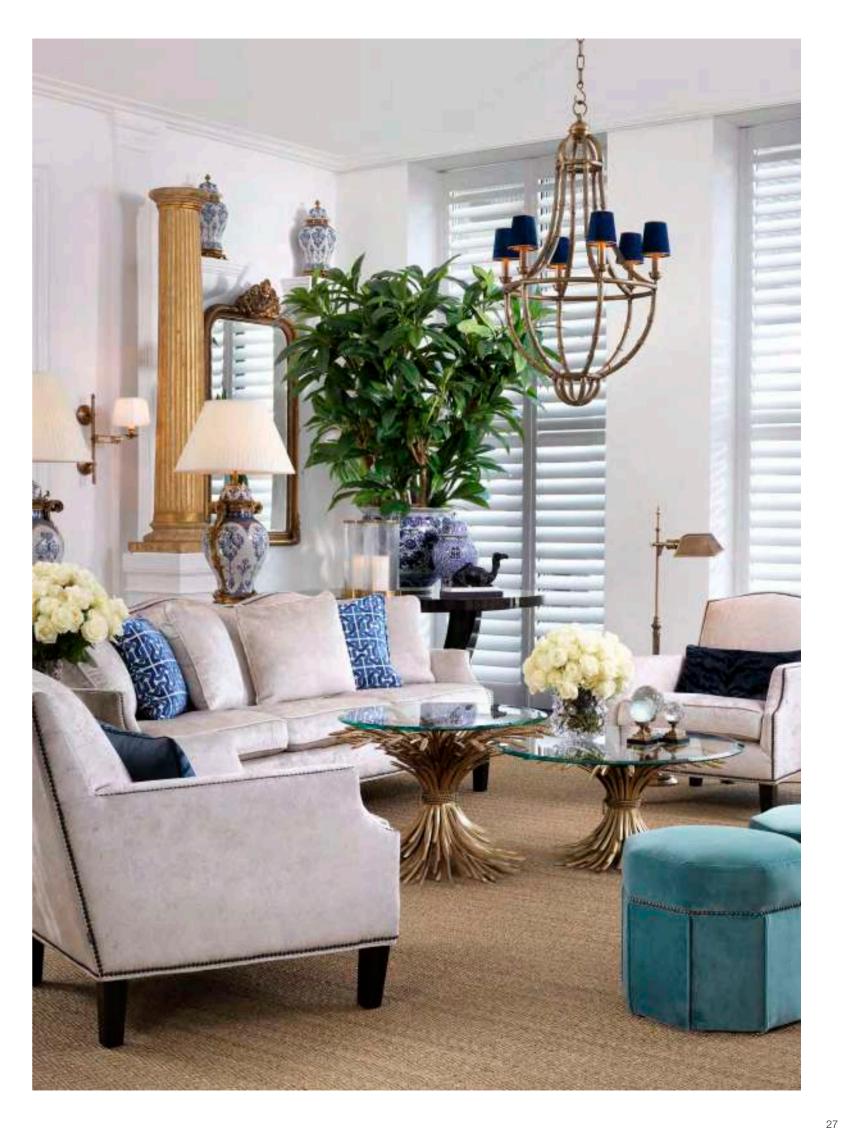

## GOLDEN HARVEST

The warm gold of wheat sheaves by sunset, the royal blue of Delftware and velvety turquoise give your home regal grandeur. Introduce these fancy colours in your décor, offset against fresh white walls. Arrange your seating ensemble on a hand woven jute carpet to add a wonderful handmade quality to the room. Accessorise with crystal vases and cushions with indigo hues. Here we show you how to put our favourites together in your interior.

### CHIC & SLEEK

Grant your living room classic appeal with the magnificent Merlin sofa and chair, featuring black tapered legs and two comfy cushions. The velvety Mirage off-white upholstery exudes glamour and the antique bronze nailhead trim accentuates the elegant design.

CHAIR MERLIN ltem no. 111736

SOFA MERLIN ltem no. 111735

VASE DEBUSSY ltem no. 109953

TABLE LAMP CHINESE BLUE ltem no. 112085