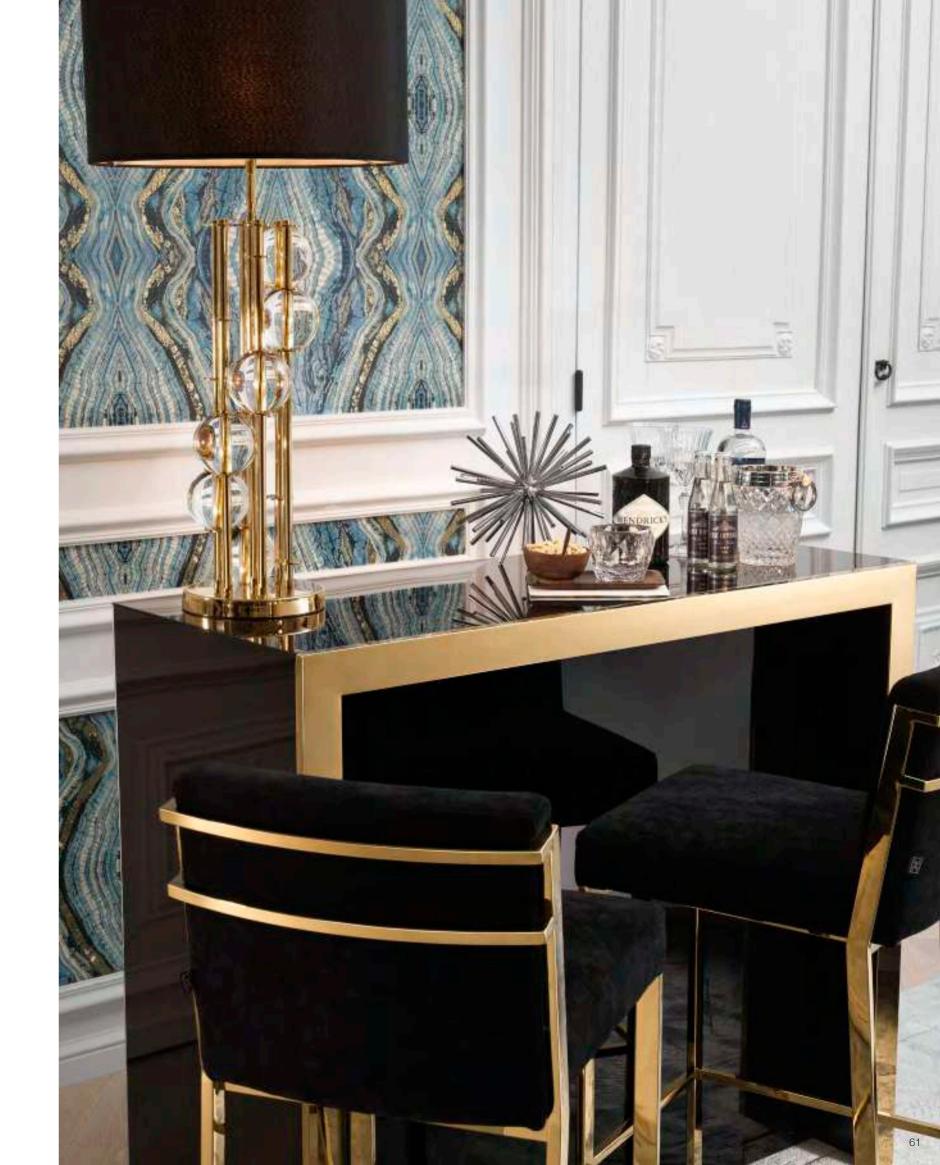

## GLAMOROUS HOSPITALITY

In hospitality it's all about creating an outstanding ambience for your guests. Impress them with the Hollywood glitz and glamour of the opulent Jet Set chandeliers, the glossy Grimaldi bars, and the lustrous Lagonda cabinets. Top off the ritzy style with the chic Cedro bar stools, and add tropical plants for an exotic touch.

## GOLDEN WONDER

With its compelling geometric design, the Lagonda cabinet adds distinctive style to any space. Its glossy gold finish frame contains ten smoke glass shelves and rests on an oak veneer base. An attractive showcase for bottles, glassware, crockery, books and decorative items.

DINING TABLE AVORIA SQUARE ltem no. 111852

CABINET LAGONDA ltem no. 110679