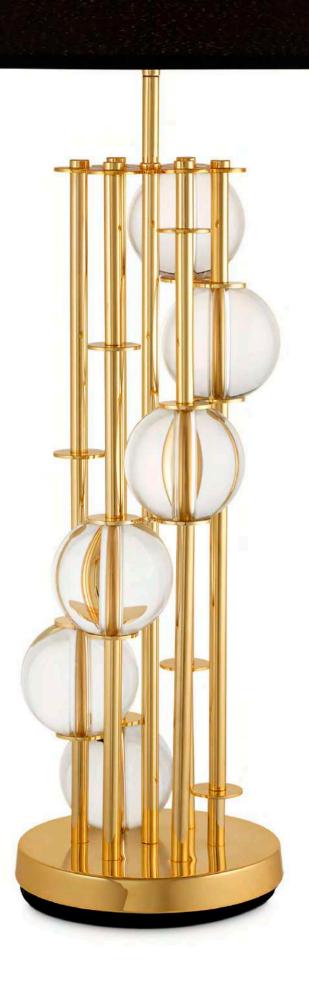

### IMPECCABLE CRAFTSMANSHIP

Both lit and unlit, the stunning Selva chandelier will radiate elegance and lightness into your living room or dining area. Its clean-line fixture with gold finish gives this lustrous luminaire a modern look, providing a subtle contrast to the twelve mouth-blown glass spheres. CHANDELIER SELVA Item no. 111974

CHAIR BRIAN Item no. 112046

PARME SERIES Coffee table - Item no. 112048 | Side table - Item no. 112047