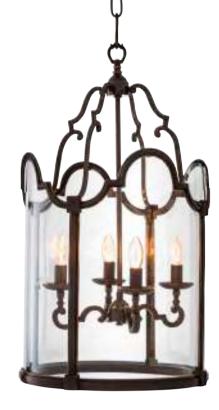

Illuminate the space pleasantly with the Bermude chandelier and channel glamour into your décor with the Art Deco inspired Alice wall lamp. By pairing vintage design with contemporary aesthetic, these refined luminaires exude timeless appeal.