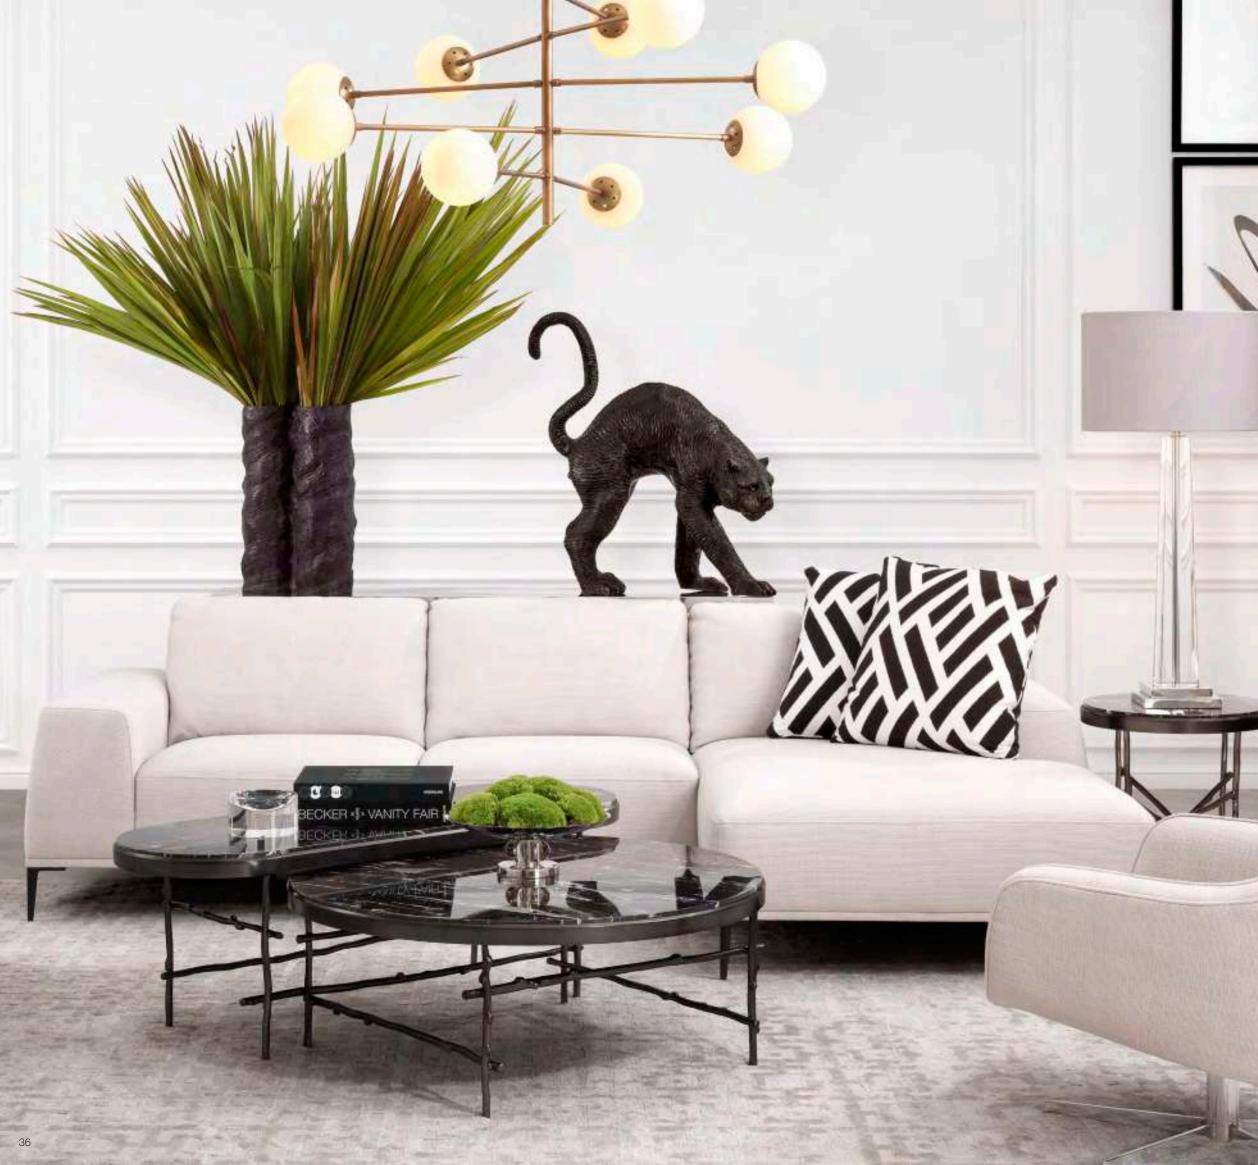

## CLEAN-LINED SILHOUETTES

Bring a modern touch to your living room with the beautiful Taylor sofa, which combines a clean-lined silhouette with ultimate comfort. Dressed up in an Avalon white upholstery and adorned with seven scatter cushions, it matches your décor with effortless ease.

Complement your seating group with the stunning Zino coffee table. Restrained yet brimming with style, this attractive table is characterised by a quadripartite tabletop with wood grain relief and a geometric base in rose bronze finish.

Illuminate the space pleasantly with the Bermude chandelier and channel glamour into your décor with the Art Deco inspired Alice wall lamp. By pairing vintage design with contemporary aesthetic, these refined luminaires exude timeless appeal.

SOFA TAYLOR Item no. 111734