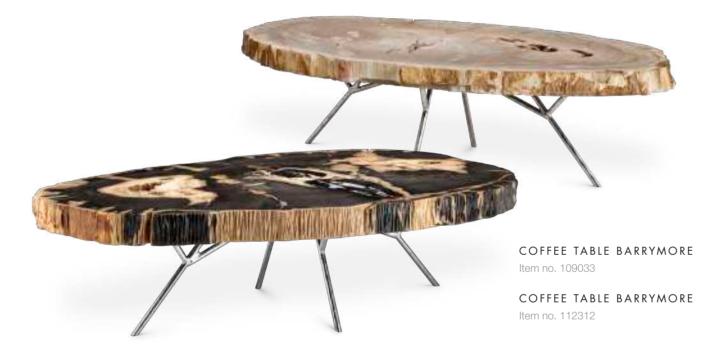

### NATURAL BEAUTY

Grains, knots and holes grant a unique appearance to each Eichholtz coffee table with a petrified wood tabletop. Characterised by natural black, brown, grey and white tones, these distinctive coffee tables are suitable for a variety of interior styles and colour schemes.

COFFEE TABLE DE SOTO Item no. 111465

COFFEE TABLE DE SOTO Item no. 111999 Petrified wood literally means: wood turned into stone. Trees that have been buried under sediment for many years can transform into stone. While retaining the original structure of the stem tissue, all the organic materials are replaced with minerals.