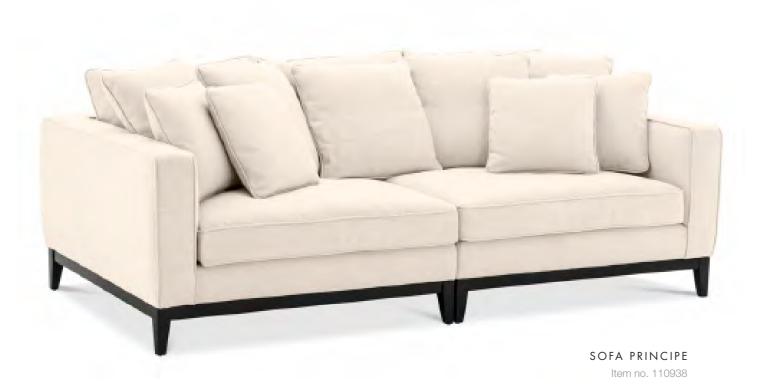

# ECLECTIC CLASS

Arrange the Principe sofa and the Varenne coffee table on the Voyage carpet to add a wonderful handmade quality to your living room. Combine with the oriental charm of the Colliers cabinet for an eclectic appearance.