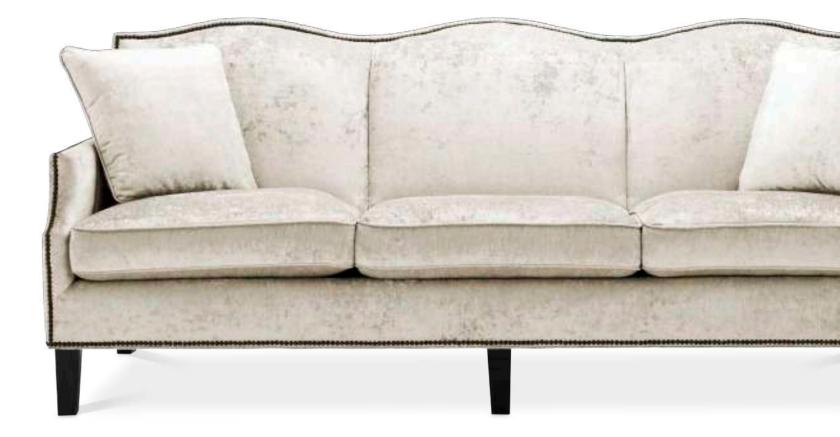

## CLEAN-LINED SILHOUETTES

Bring a modern touch to your living room with the beautiful Taylor sofa, which combines a clean-lined silhouette with ultimate comfort. Dressed up in an Avalon white upholstery and adorned with seven scatter cushions, it matches your décor with effortless ease.

SOFA TAYLOR Item no. 111734