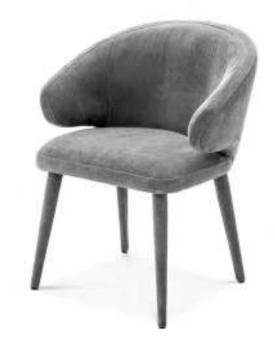

CHANDELIER ARGENTO Item no. 112076

SIDE TABLE ROYALTON Item no. 111984

2

COFFEE TABLE ROYALTON Item no. 111983

ROCHE TAUPE VELVET ltem no. 112068

Host your guests in style with the Cardinale dining chairs. Their bent backrests and tapered legs feature a Roche velvet upholstery, giving these stunning seats a sense of fifties flair.