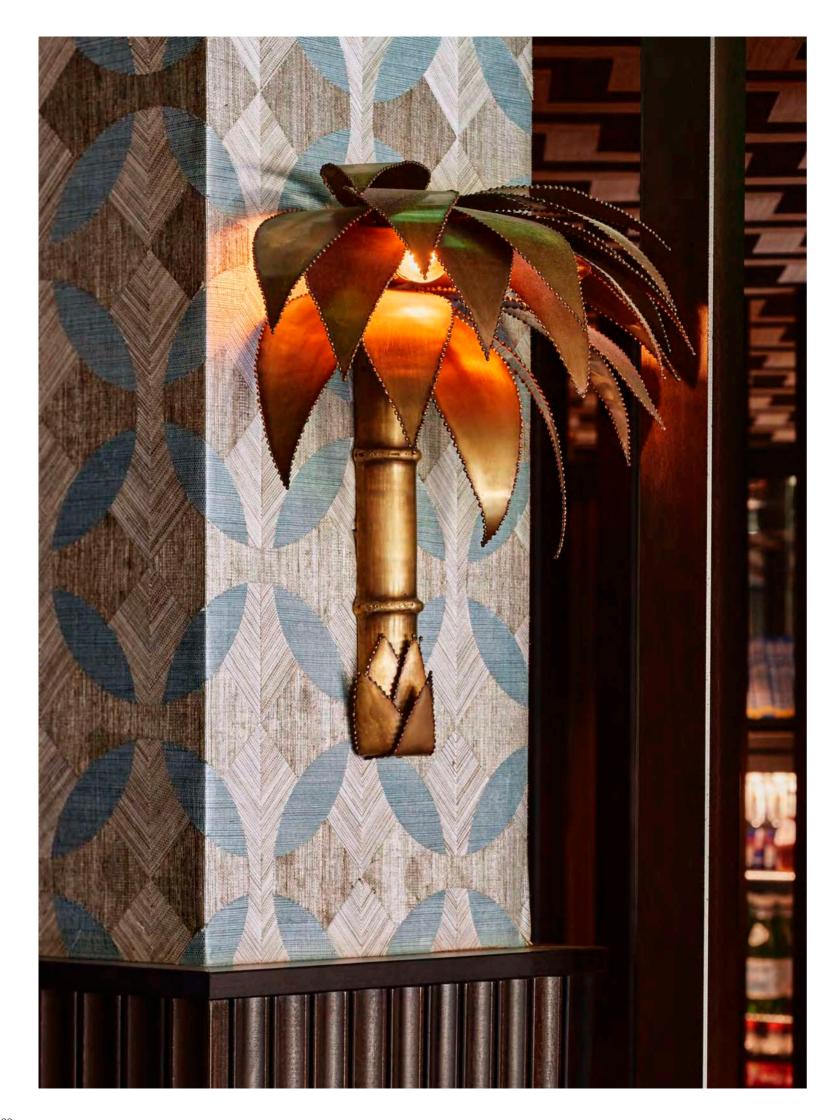

Illuminate the space pleasantly with the Bermude chandelier and channel glamour into your décor with the Art Deco inspired Alice wall lamp. By pairing vintage design with contemporary aesthetic, these refined luminaires exude timeless appeal.