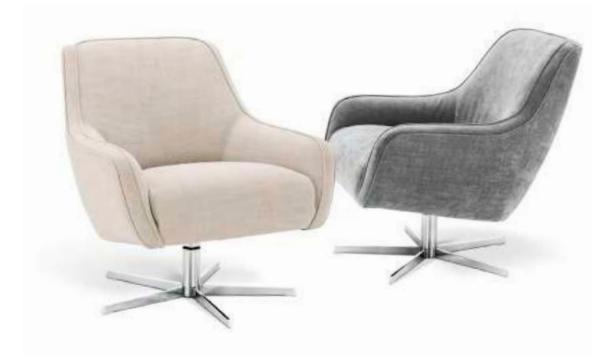

### TWIST & TURN

Have a seat in the comfortable Serena swivel chair. This retro swivel chair looks great in both contemporary and traditional homes or offices. Featuring a fabric upholstery with piping and a stainless steel pedestal base, it adds a Mid-Century Modern touch to any space.

SWIVEL CHAIR SERENA Panama natural | Item no. 111677 - Clarck grey | Item no. 112036