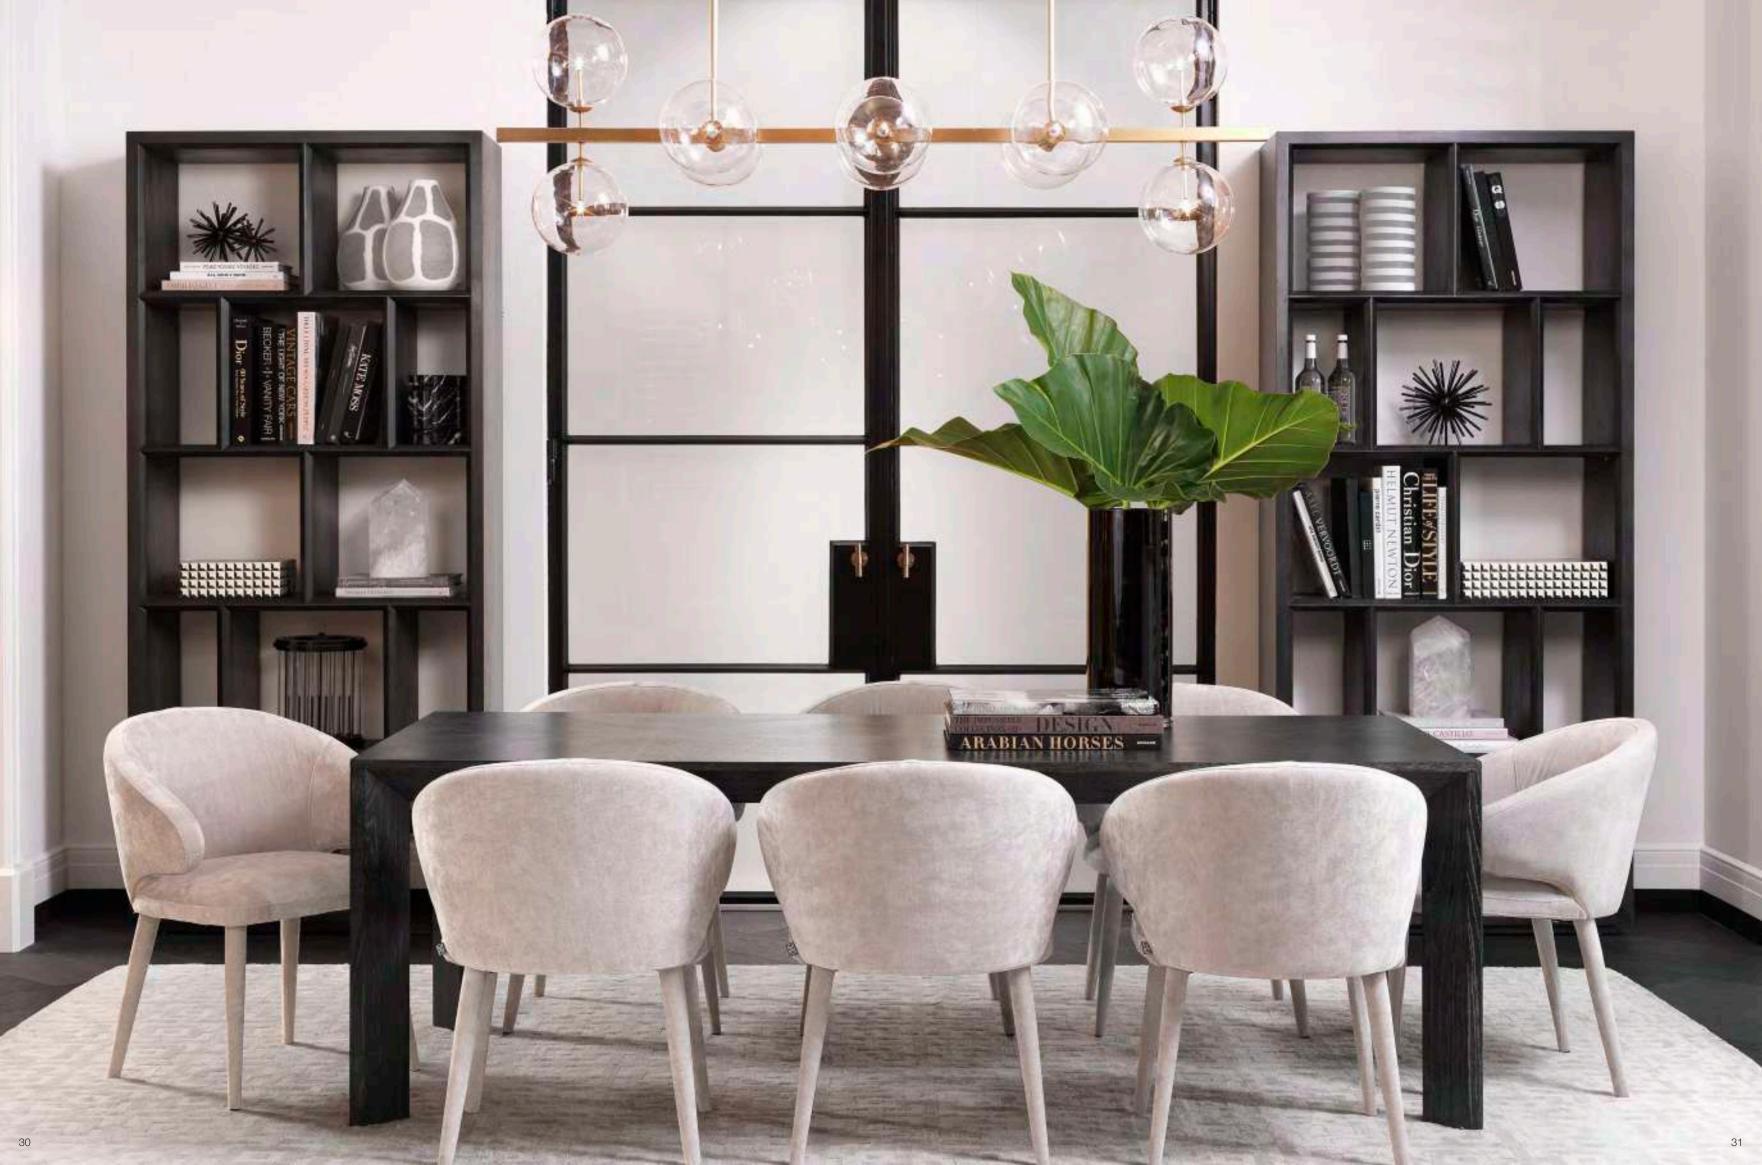

#### TOMASSO SERIES Console Table - Item no. 111992 | Coffee Table - Item no. 111988

Coffee Table Ø 100 cm - Item no. 111989 | Side Table - Item no. 111990

Luxury and versatility are key elements of our sumptuous collection, as this interior shows. The stylish Highland dresser and DeLaRenta wine cabinet exude the restrained opulence of mid-20<sup>th</sup> century design. Featuring doors with captivating geometric silhouettes, these washed oak veneer furniture pieces provide a dynamic texture.

The retro look and feel of this sophisticated décor is completed with the oak veneer Remington dining table, flanked by the elegant Scribe dining chairs. Reflecting the timeless beauty of this well-balanced furniture arrangement, the sculptural Robbins table lamp evokes an enchanting interior ambience.