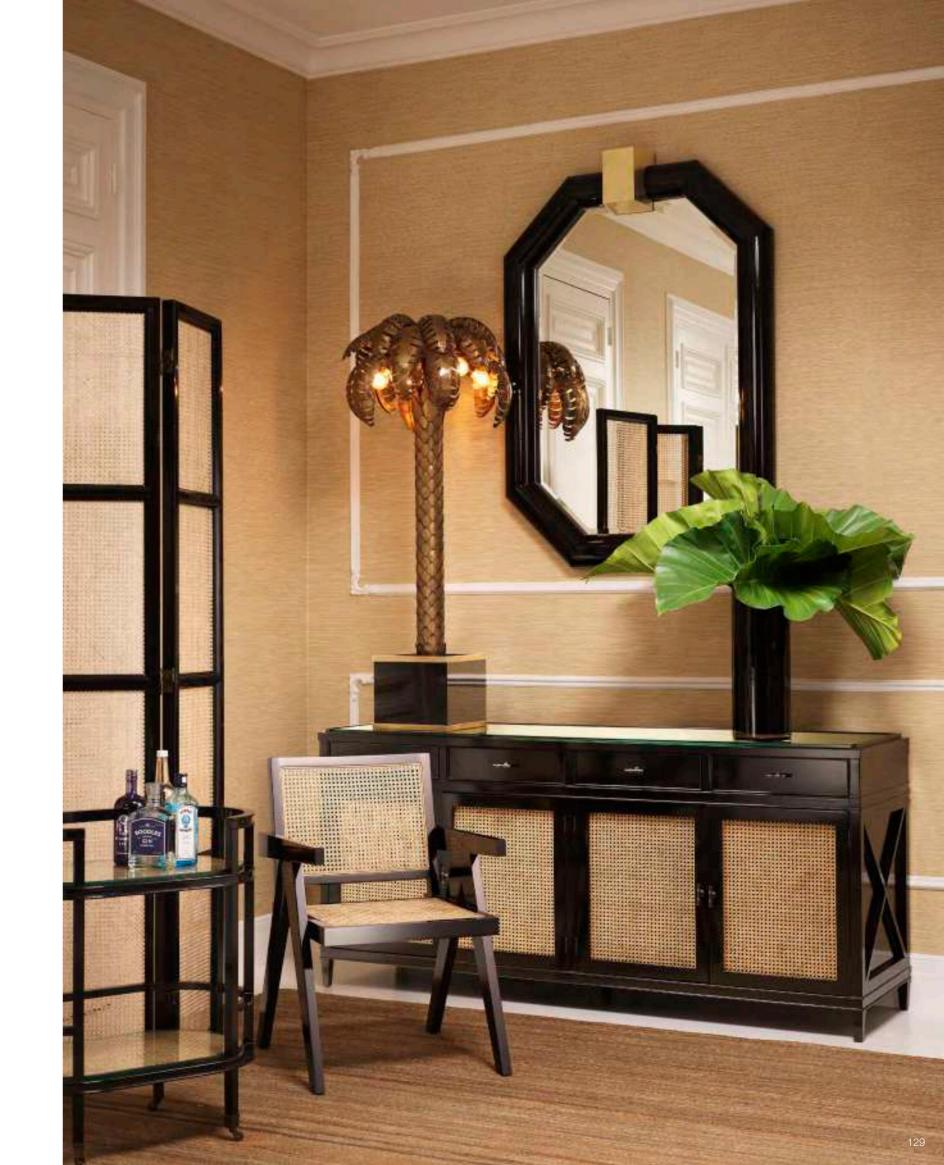

# HEART OF STONE

Display the Debussy vase on the shelf of the Sheffield wall corbel to add drama to your home décor. Providing a hint of dynasty elegance, this gorgeous glazed urn will enhance the grandeur of your interior. Its crackleware cream ceramic body and lid feature ornate copper detailing with an antiqued gold finish. The elegant brass wall corbel comes in a matte black finish and is also available in a white finish.

VASE DEBUSSY ltem no. 109954

WALL CORBEL SHEFFIELD ltem no. 110897