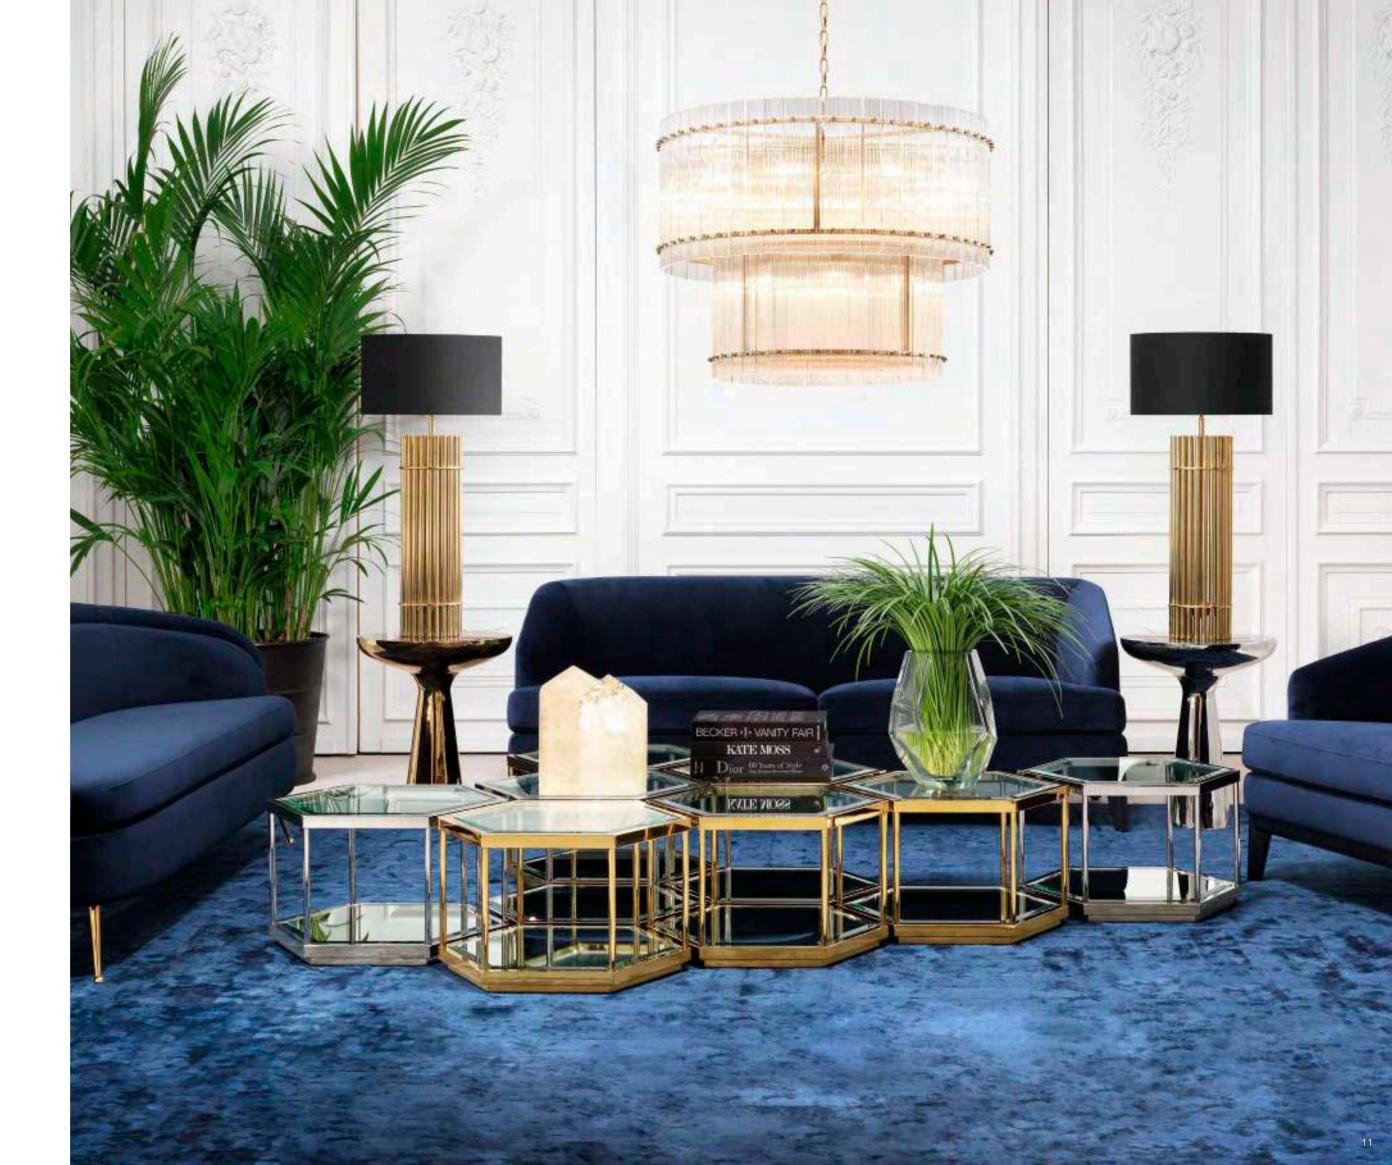

Illuminate the space pleasantly with the Bermude chandelier and channel glamour into your décor with the Art Deco inspired Alice wall lamp. By pairing vintage design with contemporary aesthetic, these refined luminaires exude timeless appeal.

Pairing a geometric silhouette with an open metallic base, the alluring Sax coffee tables brilliantly enhance your décor. Their refined hexagonal design instantly attracts attention, especially when arranged in a group.

For a glamorous and contemporary aesthetic, make a statement with the Ruby chandelier. A modern take on classic style, this enticing luminaire showcases a tapered two-tiered design with rows of ribbed clear glass.

# SNAZZY SAX

Inspired by the structure of a honeycomb, this alluring set of four hexagonal Sax coffee tables makes your living room the place to be. Put all tables together to create one large centerpiece, divide them into pairs or use them separately as stylish side tables.