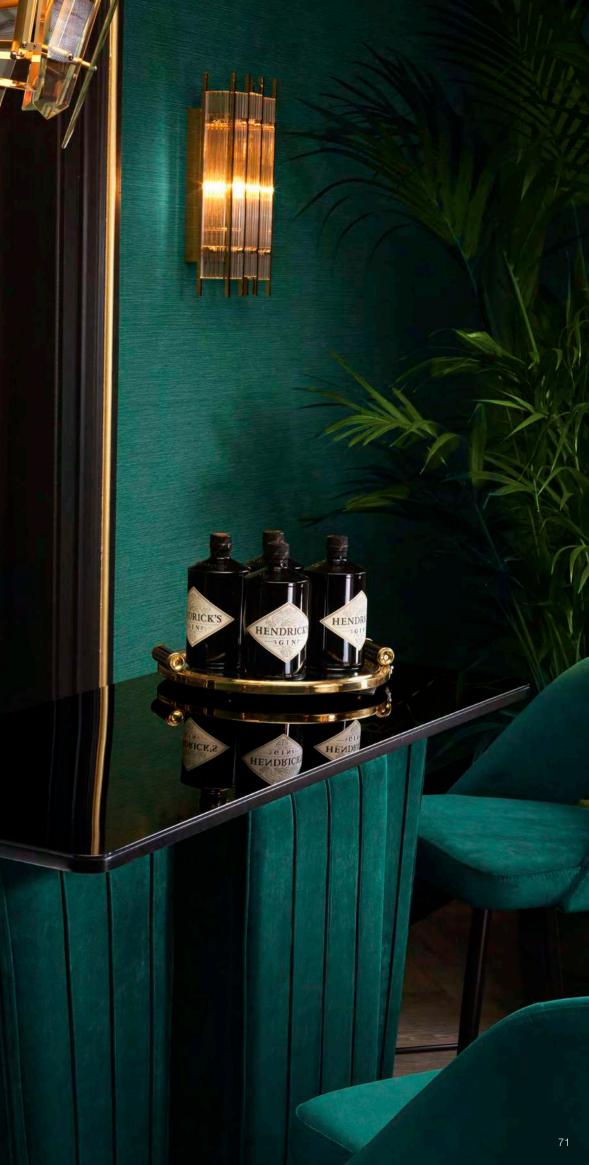

## GLAMOROUS HOSPITALITY

In hospitality it's all about creating an outstanding ambience for your guests. Impress them with the Hollywood glitz and glamour of the opulent Jet Set chandeliers, the glossy Grimaldi bars, and the lustrous Lagonda cabinets. Top off the ritzy style with the chic Cedro bar stools, and add tropical plants for an exotic touch.

## GOLDEN WONDER

With its compelling geometric design, the Lagonda cabinet adds distinctive style to any space. Its glossy gold finish frame contains ten smoke glass shelves and rests on an oak veneer base. An attractive showcase for bottles, glassware, crockery, books and decorative items.

DINING TABLE AVORIA SQUARE ltem no. 111852

CABINET LAGONDA ltem no. 110679