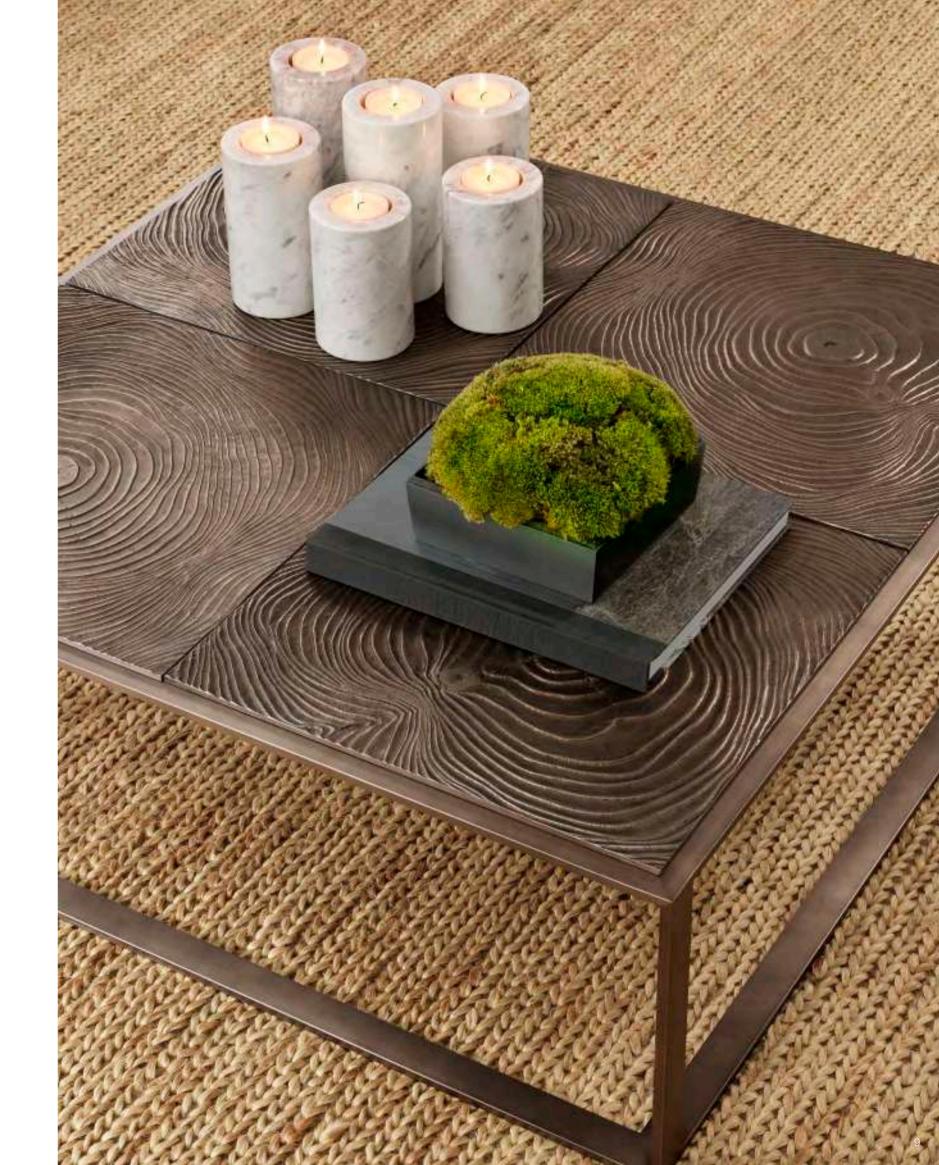

Complement your seating group with the stunning Zino coffee table. Restrained yet brimming with style, this attractive table is characterised by a quadripartite tabletop with wood grain relief and a geometric base in rose bronze finish.