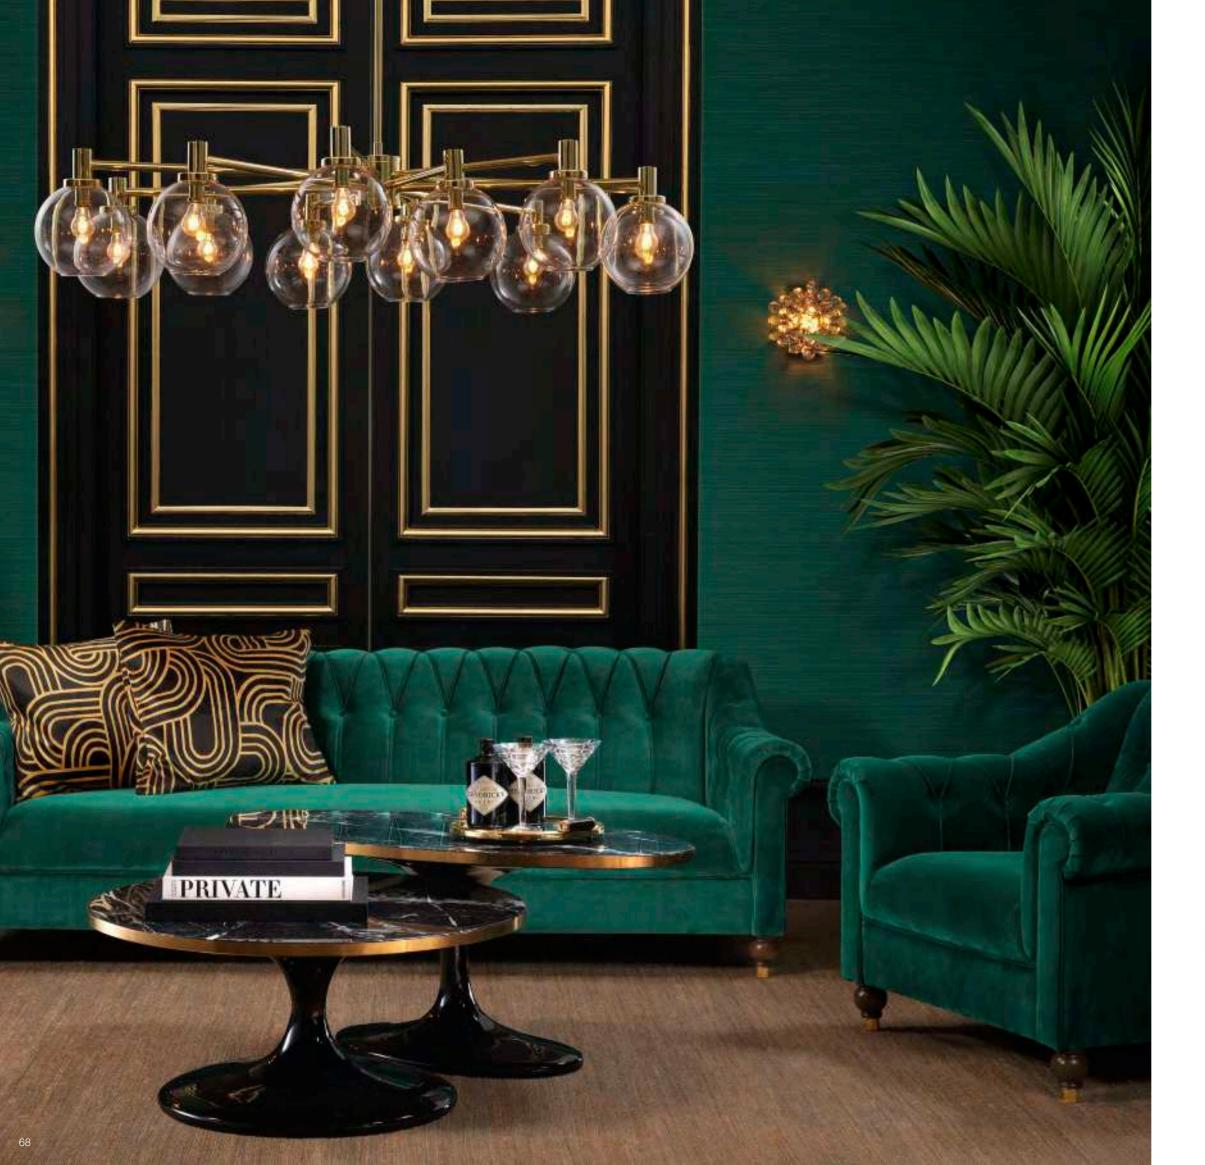

## EMERALD EMBRACE

Immerse yourself in exotic opulence. Designed with an emphasis on luxury and a relaxed approach to living, this vivid vintage style interior is grounded in nature. The lush emerald green of the Brian sofa and chair perfectly goes with the chic black of the faux-marble Parme tables and the warm gold of the Selva chandelier, creating an excellent setting to unwind.

### IMPECCABLE CRAFTSMANSHIP

Both lit and unlit, the stunning Selva chandelier will radiate elegance and lightness into your living room or dining area. Its clean-line fixture with gold finish gives this lustrous luminaire a modern look, providing a subtle contrast to the twelve mouth-blown glass spheres. CHANDELIER SELVA Item no. 111974

CHAIR BRIAN Item no. 112046

PARME SERIES Coffee table - Item no. 112048 | Side table - Item no. 112047