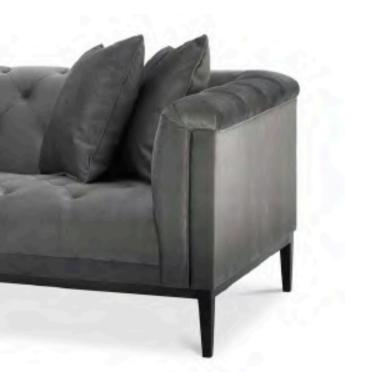

### CHIC & SLEEK

Grant your living room classic appeal with the magnificent Merlin sofa and chair, featuring black tapered legs and two comfy cushions. The velvety Mirage off-white upholstery exudes glamour and the antique bronze nailhead trim accentuates the elegant design.