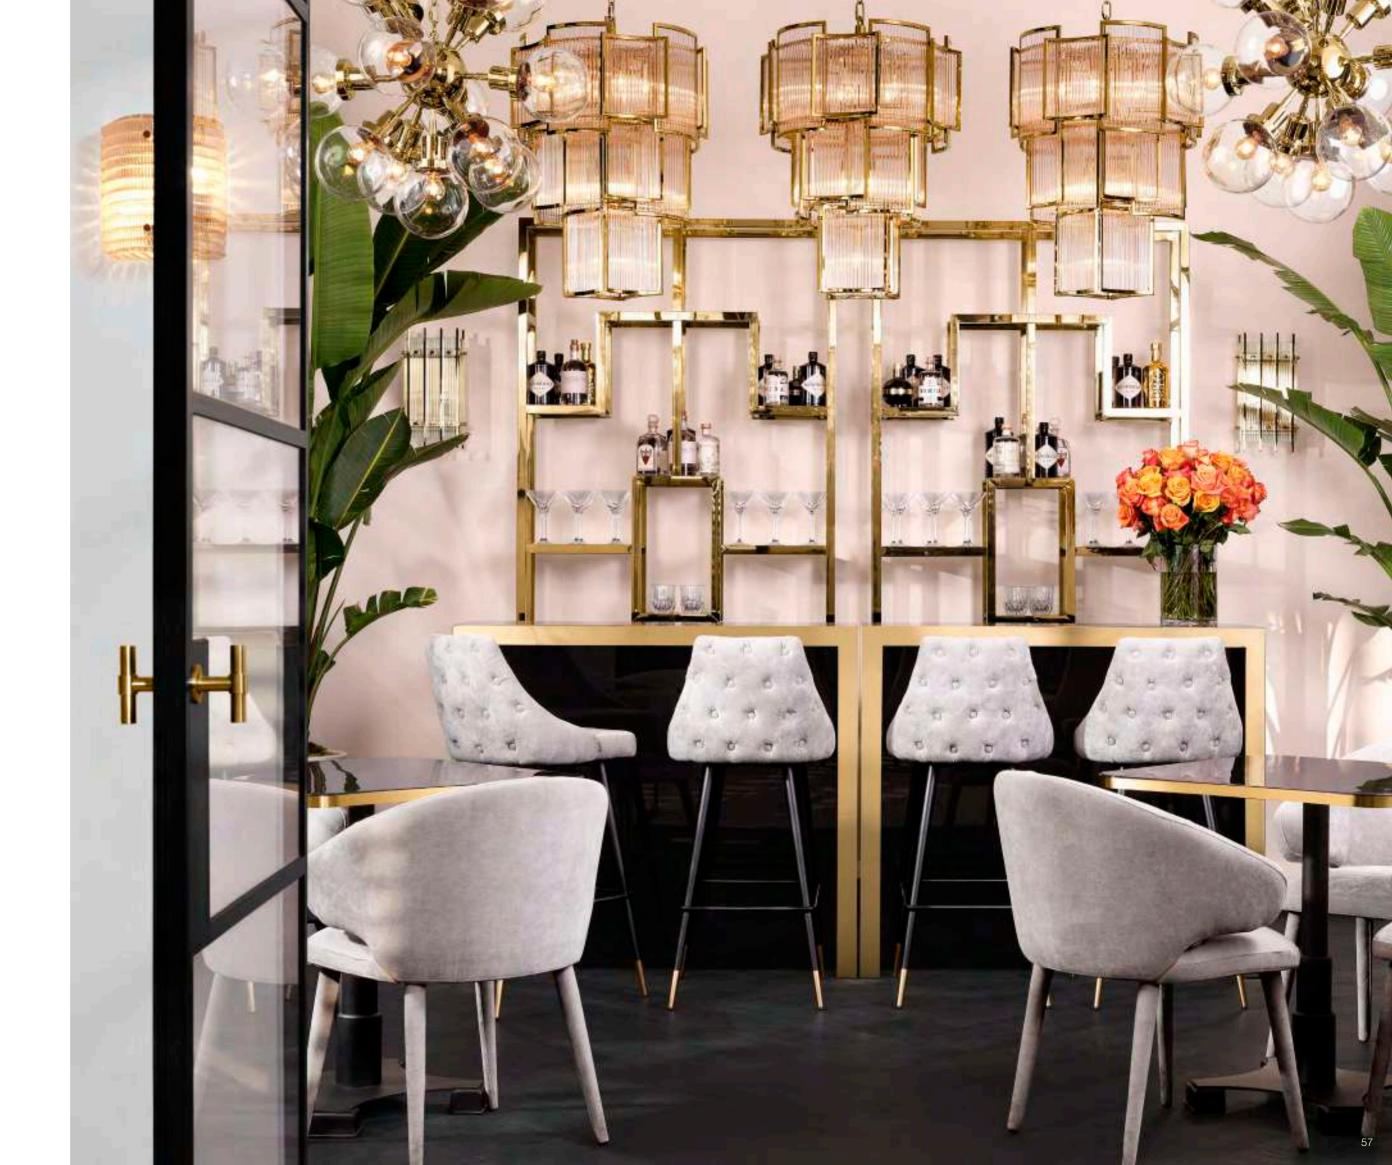

## GLAMOROUS HOSPITALITY

In hospitality it's all about creating an outstanding ambience for your guests. Impress them with the Hollywood glitz and glamour of the opulent Jet Set chandeliers, the glossy Grimaldi bars, and the lustrous Lagonda cabinets. Top off the ritzy style with the chic Cedro bar stools, and add tropical plants for an exotic touch.

## GOLDEN WONDER

With its compelling geometric design, the Lagonda cabinet adds distinctive style to any space. Its glossy gold finish frame contains ten smoke glass shelves and rests on an oak veneer base. An attractive showcase for bottles, glassware, crockery, books and decorative items.

DINING TABLE AVORIA SQUARE ltem no. 111852

CABINET LAGONDA ltem no. 110679