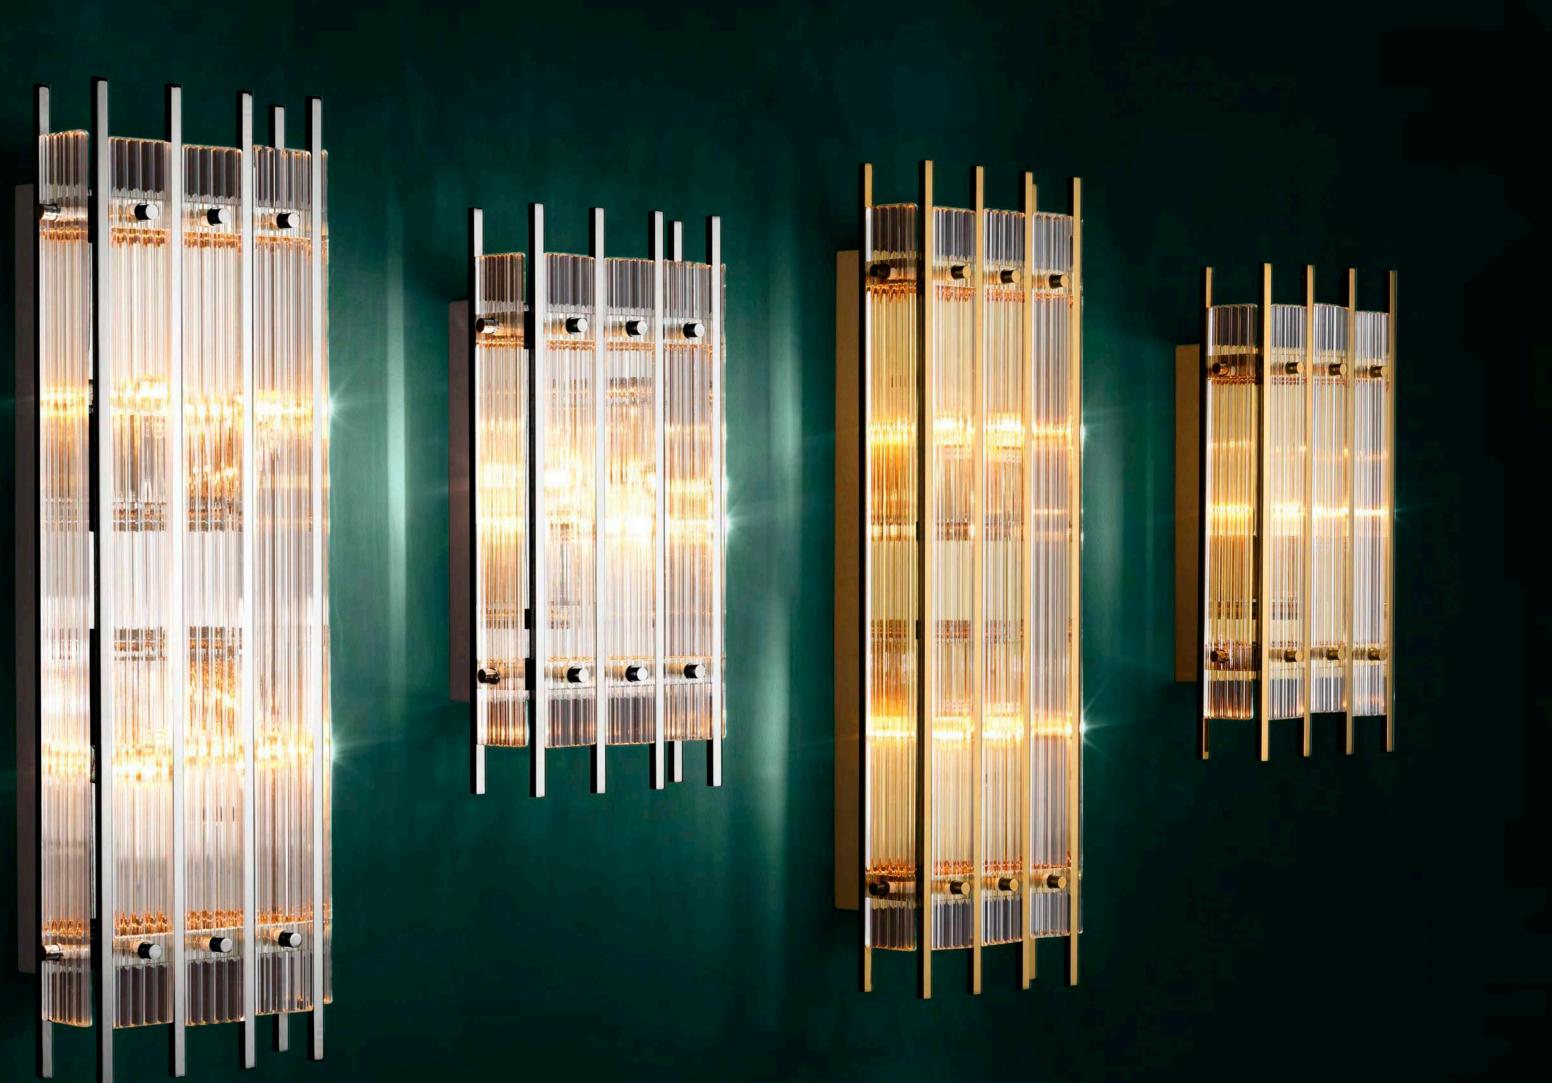

## DARING & DISTINCTIVE

Whether shedding light on the seating arrangement in your living room or illuminating your entryway, the shimmering Shard chandeliers are always posh. Adorned with pieces of hand-cut and bevelled glass, they will add sparkle to the space.

#### CHANDELIER SHARD

Satin gold finish - clear glass | Item no. 111877 Nickel finish - smoke glass | Item no. 111878

WALL LAMP SPARKS Sparks L Nickel finish - Item no. 111898 | Sparks S Nickel finish - 111896 Sparks L Gold finish - Item no. 111899 | Sparks S Gold finish - Item no. 111897