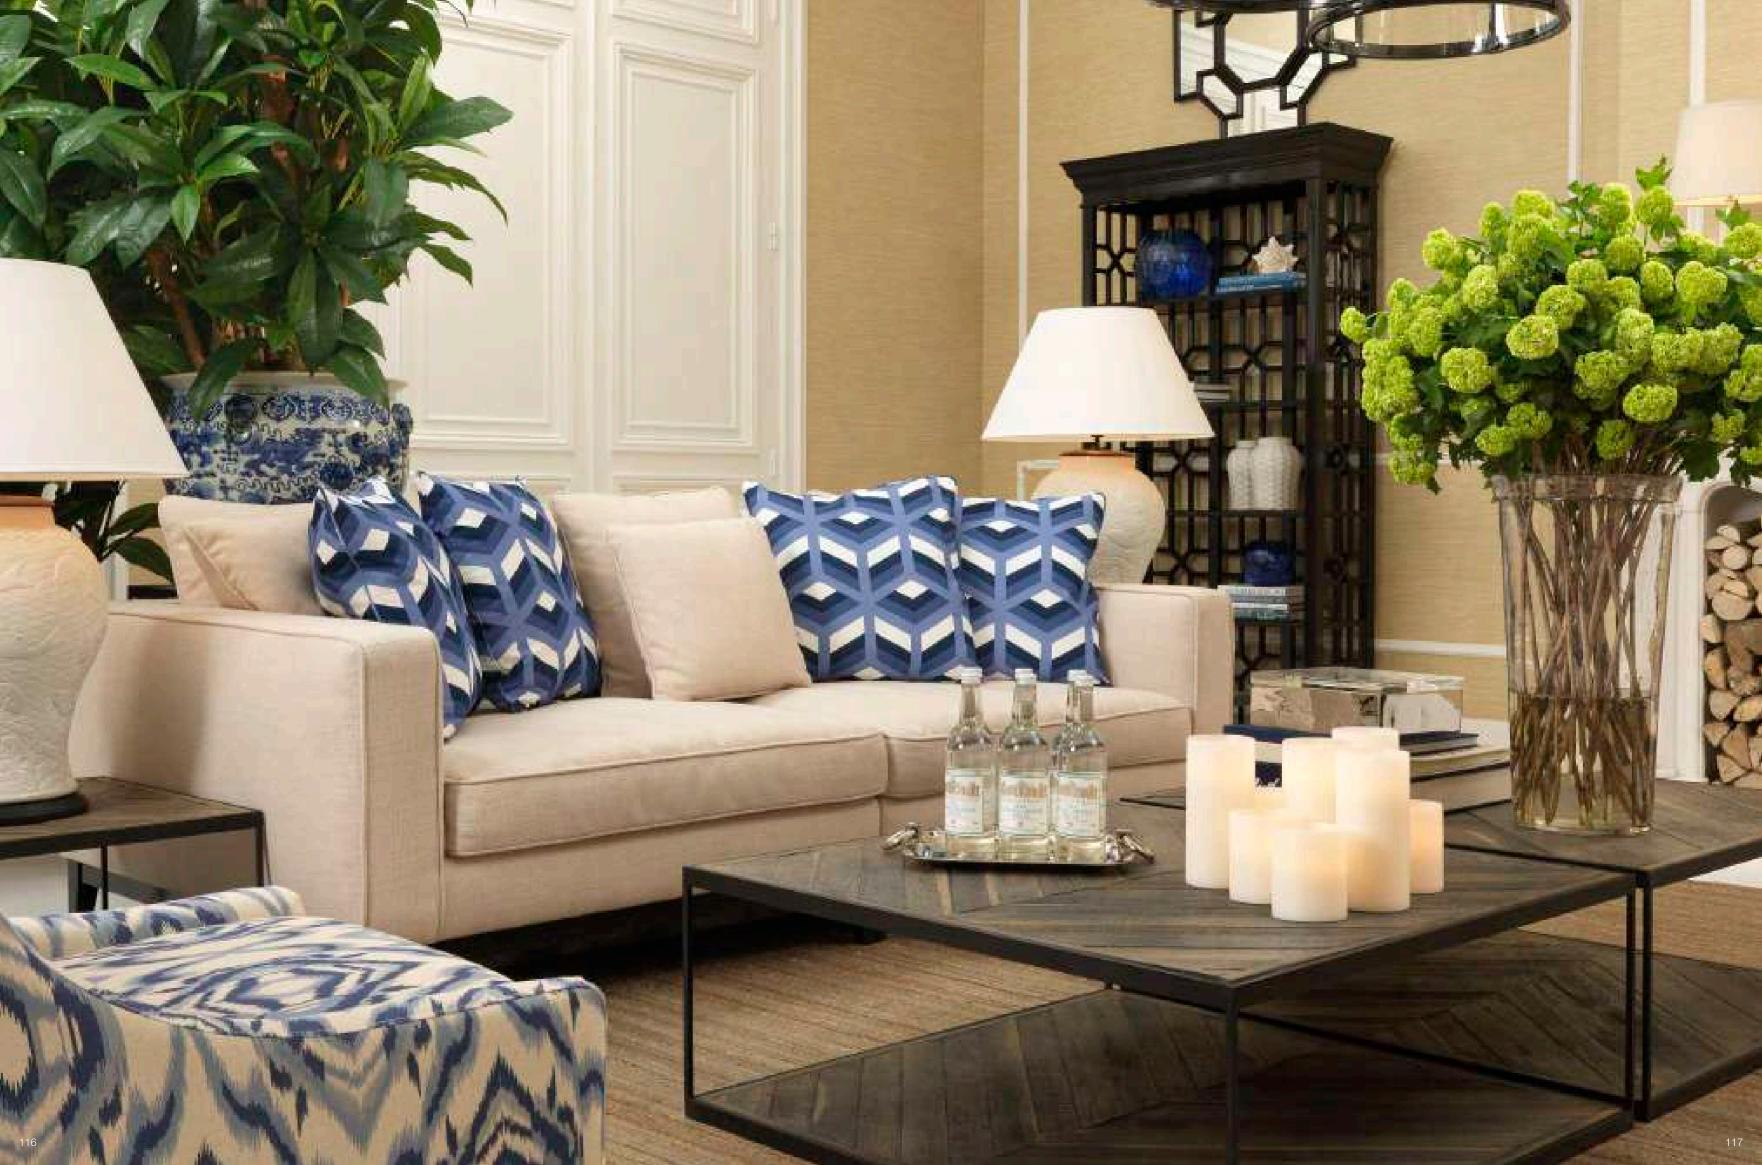

## GOLDEN HARVEST

The warm gold of wheat sheaves by sunset, the royal blue of Delftware and velvety turquoise give your home regal grandeur. Introduce these fancy colours in your décor, offset against fresh white walls. Arrange your seating ensemble on a hand woven jute carpet to add a wonderful handmade quality to the room. Accessorise with crystal vases and cushions with indigo hues. Here we show you how to put our favourites together in your interior.

### CHIC & SLEEK

Grant your living room classic appeal with the magnificent Merlin sofa and chair, featuring black tapered legs and two comfy cushions. The velvety Mirage off-white upholstery exudes glamour and the antique bronze nailhead trim accentuates the elegant design.

CHAIR MERLIN ltem no. 111736

SOFA MERLIN ltem no. 111735

VASE DEBUSSY ltem no. 109953

TABLE LAMP CHINESE BLUE ltem no. 112085