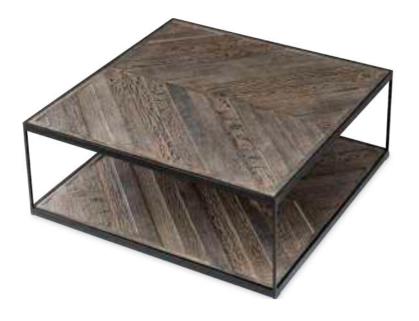

# ECLECTIC CLASS

Arrange the Principe sofa and the Varenne coffee table on the Voyage carpet to add a wonderful handmade quality to your living room. Combine with the oriental charm of the Colliers cabinet for an eclectic appearance.

COFFEE TABLE LA VARENNE ltem no. 111191

CHAIR PRINCIPE ltem no. 110939

THE WORLD ACCORDING TO CARP

Create a warm and welcoming atmosphere in your home with the Dupoint table lamp. This artisan made ceramic lamp is sure to captivate your family and friends with its beautiful Koi carp relief, symbolising love and friendship. It comes with a modern off-white fabric shade.