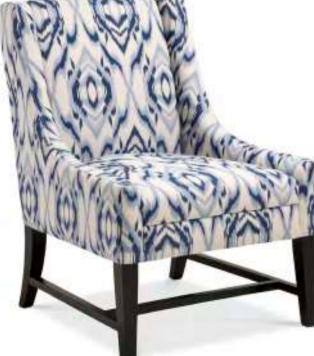

## VINTAGE Style

The retro Raffles sofa rests upon a powdercoated steel base with gunmetal finish. Beautifully upholstered in Porpoise grey velvet, the ultrapadded seating promotes a sink-in feeling of luxury, while the stitched backrest has the contoured piped effect of 1950s furniture.