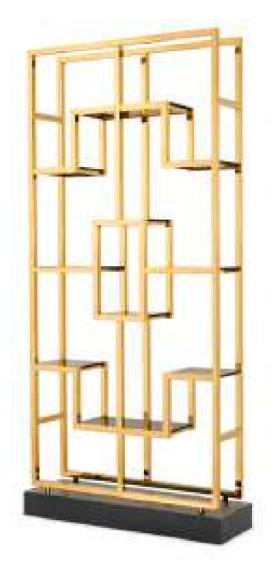

## GOLDEN WONDER

With its compelling geometric design, the Lagonda cabinet adds distinctive style to any space. Its glossy gold finish frame contains ten smoke glass shelves and rests on an oak veneer base. An attractive showcase for bottles, glassware, crockery, books and decorative items.

DINING TABLE AVORIA SQUARE ltem no. 111852

CABINET LAGONDA ltem no. 110679