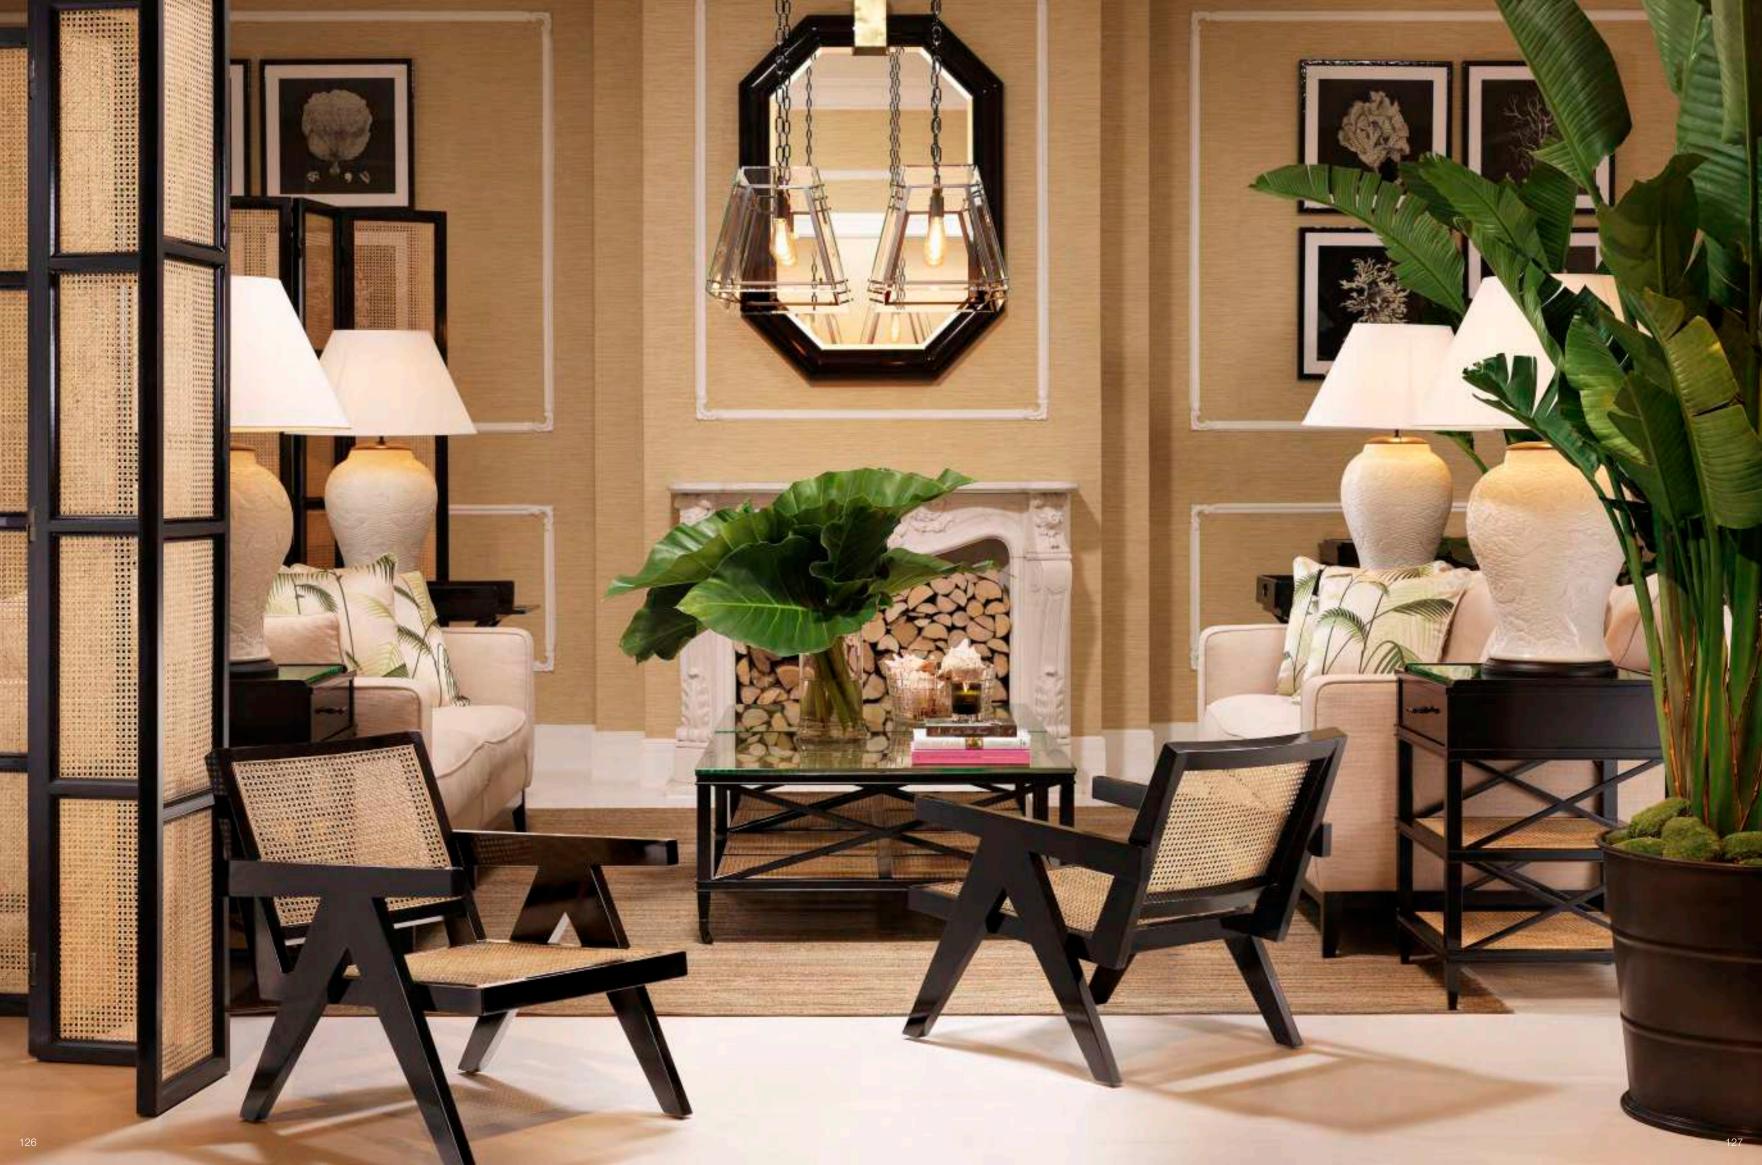

## GOLDEN HARVEST

The warm gold of wheat sheaves by sunset, the royal blue of Delftware and velvety turquoise give your home regal grandeur. Introduce these fancy colours in your décor, offset against fresh white walls. Arrange your seating ensemble on a hand woven jute carpet to add a wonderful handmade quality to the room. Accessorise with crystal vases and cushions with indigo hues. Here we show you how to put our favourites together in your interior.

### CHIC & SLEEK

Grant your living room classic appeal with the magnificent Merlin sofa and chair, featuring black tapered legs and two comfy cushions. The velvety Mirage off-white upholstery exudes glamour and the antique bronze nailhead trim accentuates the elegant design.