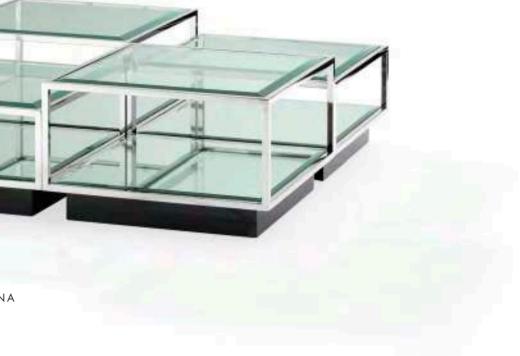

Pairing a geometric silhouette with an open metallic base, the alluring Sax coffee tables brilliantly enhance your décor. Their refined hexagonal design instantly attracts attention, especially when arranged in a group.

# SNAZZY SAX

Inspired by the structure of a honeycomb, this alluring set of four hexagonal Sax coffee tables makes your living room the place to be. Put all tables together to create one large centerpiece, divide them into pairs or use them separately as stylish side tables.