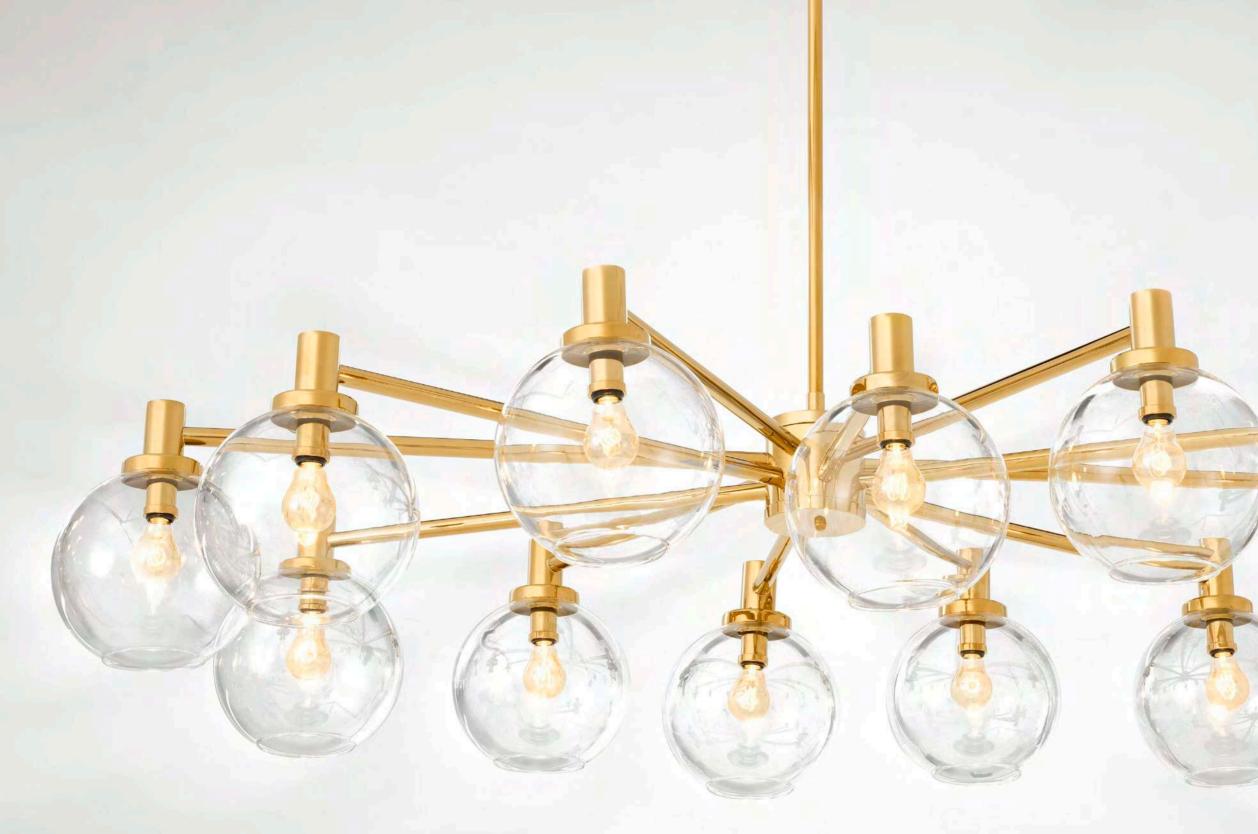

## GLOBAL Network

Create a retro-chic focal point in your living space with the Argento chandelier. This asymmetrical interpretation of Mid-Century Modern designer lighting instantly elevates your room. It features an antique brass finish and twelve hand-blown clear glass globes.

CHANDELIER ARGENTO Item no. 112076

SIDE TABLE ROYALTON Item no. 111984

2

COFFEE TABLE ROYALTON Item no. 111983

ROCHE TAUPE VELVET ltem no. 112068

Host your guests in style with the Cardinale dining chairs. Their bent backrests and tapered legs feature a Roche velvet upholstery, giving these stunning seats a sense of fifties flair.