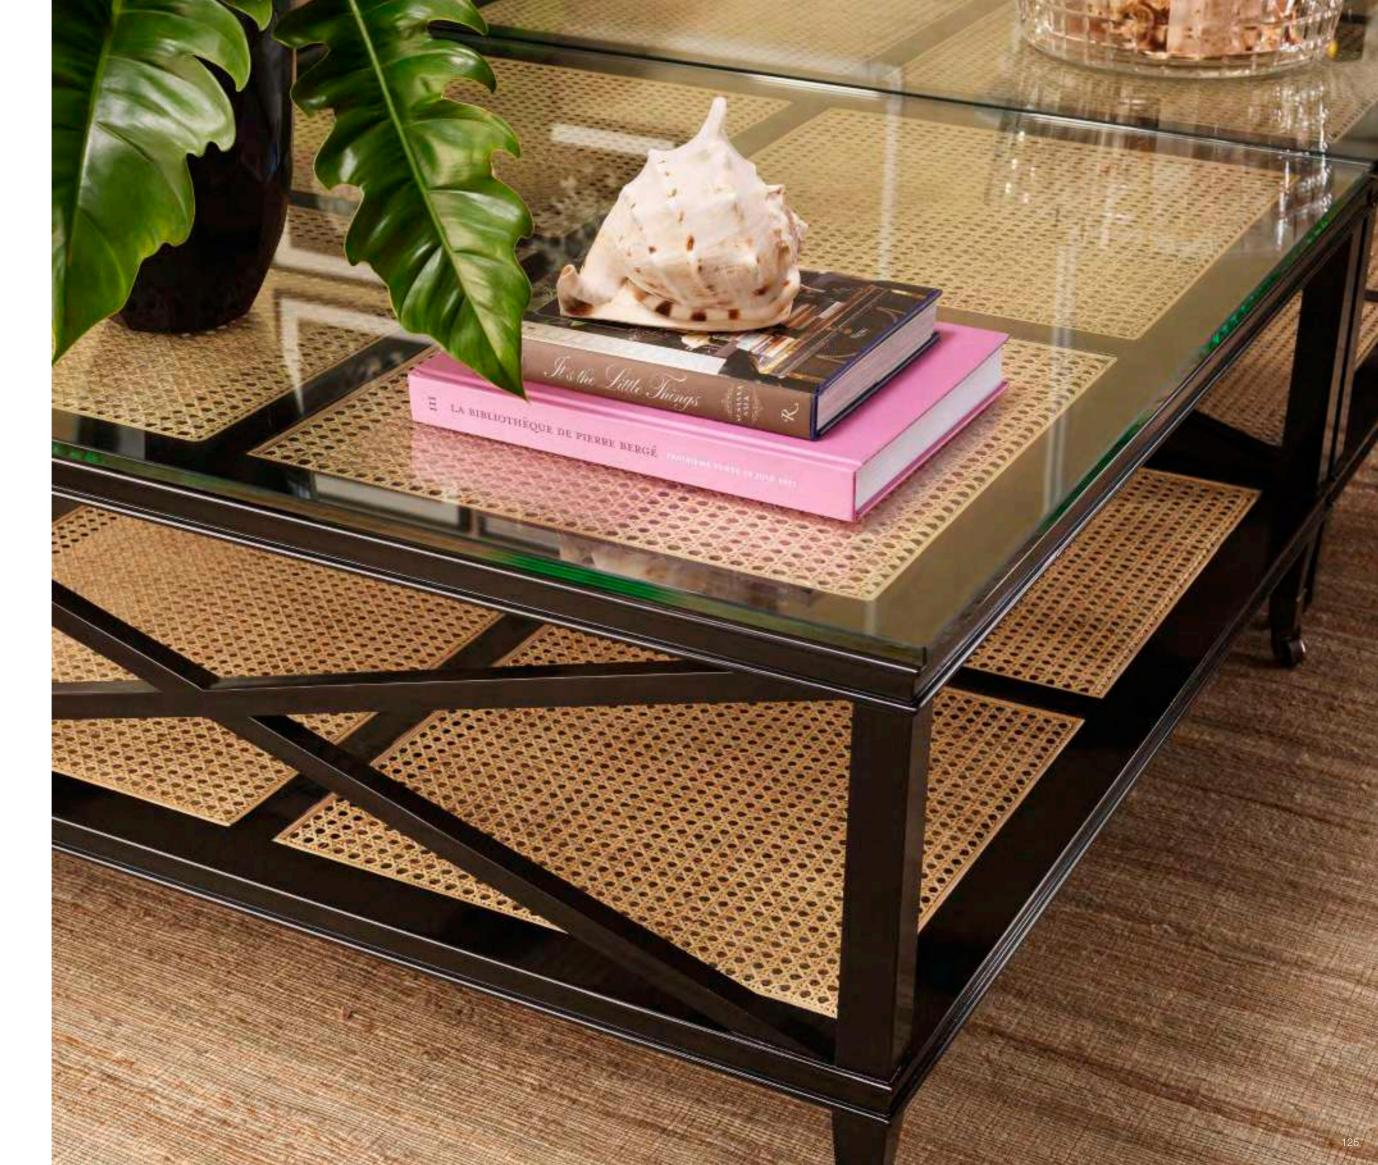

# RATTAN ROMANCE

Evoke the lush ambience of a tropical paradise with the beautiful Bahamas coffee table. This enchanting table takes style cues from the romantic charm of British colonial interiors and Caribbean plantation homes. Comprising pine wood, natural mesh cane webbing and clear glass, it features a black finish and cross bars for added design.