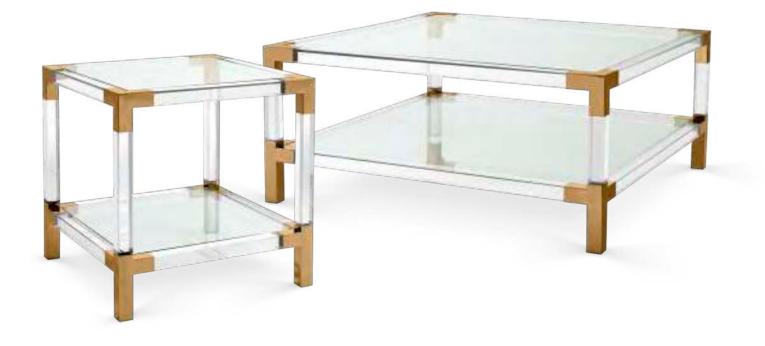

Complement your seating group with the stunning Zino coffee table. Restrained yet brimming with style, this attractive table is characterised by a quadripartite tabletop with wood grain relief and a geometric base in rose bronze finish.