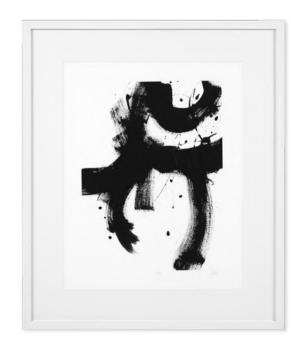

## LIMITED Editions

Give your home modern appeal with these limited edition giclée prints of original paintings by June Erica Vess. Each print is signed by the artist and set in a white frame with clear glass. Vess is a contemporary multi-talented artist, who continually incorporates new ideas and techniques in her work.

COFFEE TABLE SAX Item no. 112693

SOFA ORION Item no. 111831

PRINTS TESSELLATION Item no. 112750

PRINT ONYX GESTURE I Item no. 112748