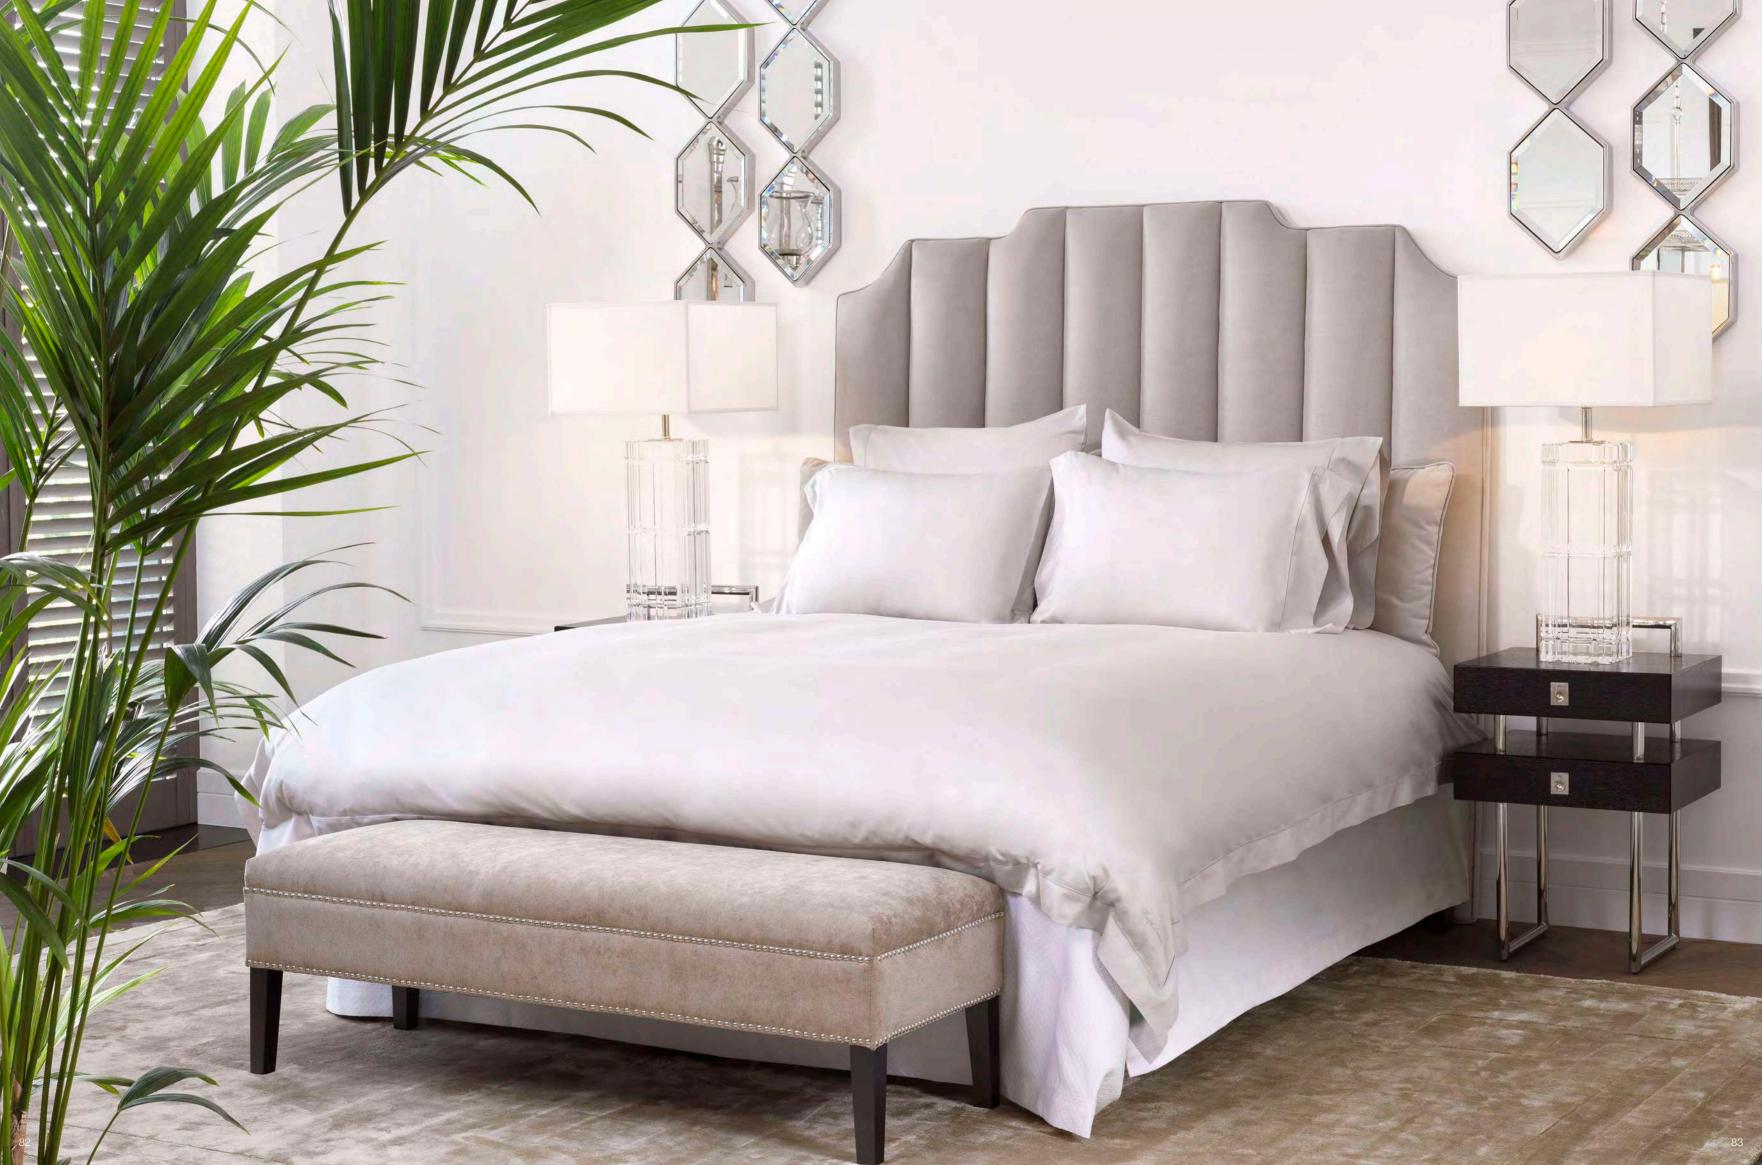

## GOLDEN HARVEST

The warm gold of wheat sheaves by sunset, the royal blue of Delftware and velvety turquoise give your home regal grandeur. Introduce these fancy colours in your décor, offset against fresh white walls. Arrange your seating ensemble on a hand woven jute carpet to add a wonderful handmade quality to the room. Accessorise with crystal vases and cushions with indigo hues. Here we show you how to put our favourites together in your interior.