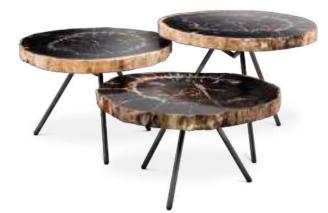

### NATURAL BEAUTY

Grains, knots and holes grant a unique appearance to each Eichholtz coffee table with a petrified wood tabletop. Characterised by natural black, brown, grey and white tones, these distinctive coffee tables are suitable for a variety of interior styles and colour schemes.

COFFEE TABLE DE SOTO Item no. 111465

COFFEE TABLE DE SOTO Item no. 111999 Petrified wood literally means: wood turned into stone. Trees that have been buried under sediment for many years can transform into stone. While retaining the original structure of the stem tissue, all the organic materials are replaced with minerals.