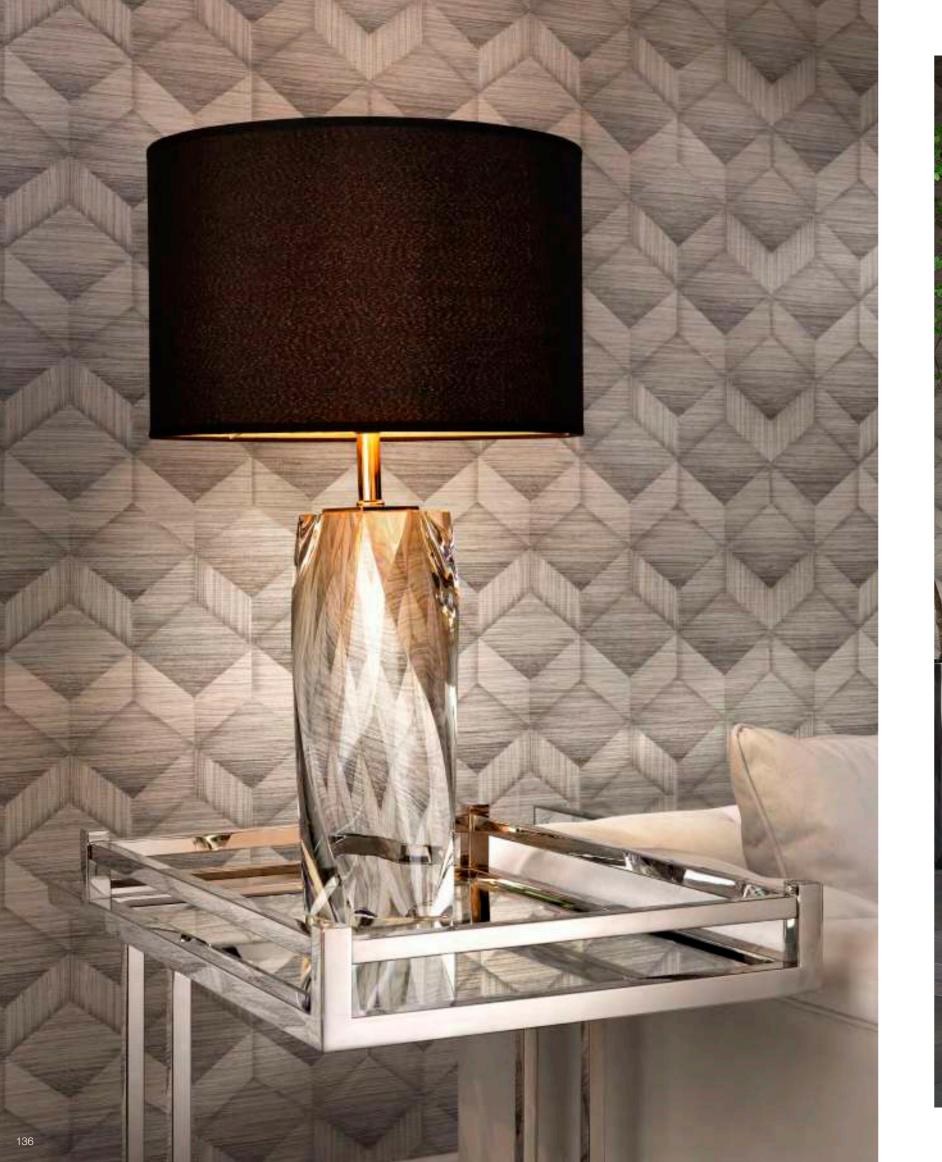

## TURQUOISE DELIGHT

Brighten up your home with these vibrant table lamps. By a mix of clear glass with aquamarine hues, the lamp bases of hand-blown glass

create a lively effect. Their elegant shapes and fascinating textures are accented by restrained lampshades.

TABLE LAMP BARRON ltem no. 111602

TABLE LAMP MASSARO ltem no. 111601

TABLE LAMP TORIAN ltem no. 111605

54