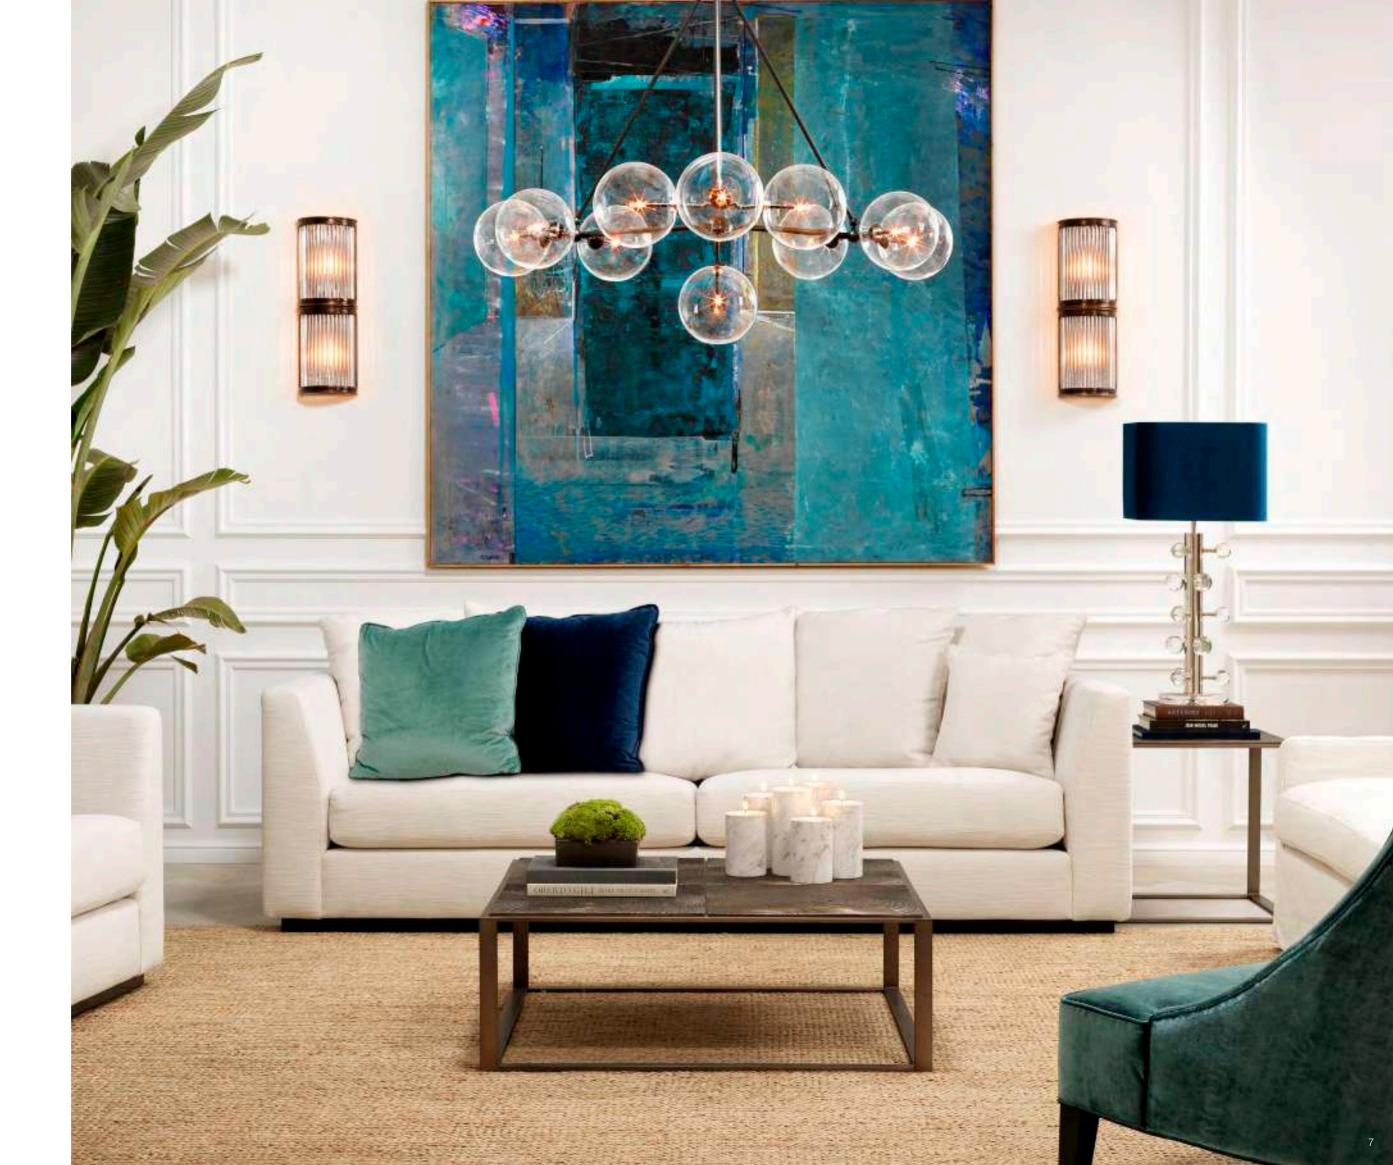

## GOLDEN HARVEST

The warm gold of wheat sheaves by sunset, the royal blue of Delftware and velvety turquoise give your home regal grandeur. Introduce these fancy colours in your décor, offset against fresh white walls. Arrange your seating ensemble on a hand woven jute carpet to add a wonderful handmade quality to the room. Accessorise with crystal vases and cushions with indigo hues. Here we show you how to put our favourites together in your interior.

### CHIC & SLEEK

Grant your living room classic appeal with the magnificent Merlin sofa and chair, featuring black tapered legs and two comfy cushions. The velvety Mirage off-white upholstery exudes glamour and the antique bronze nailhead trim accentuates the elegant design.

CHAIR MERLIN ltem no. 111736

SOFA MERLIN ltem no. 111735

VASE DEBUSSY ltem no. 109953

TABLE LAMP CHINESE BLUE ltem no. 112085