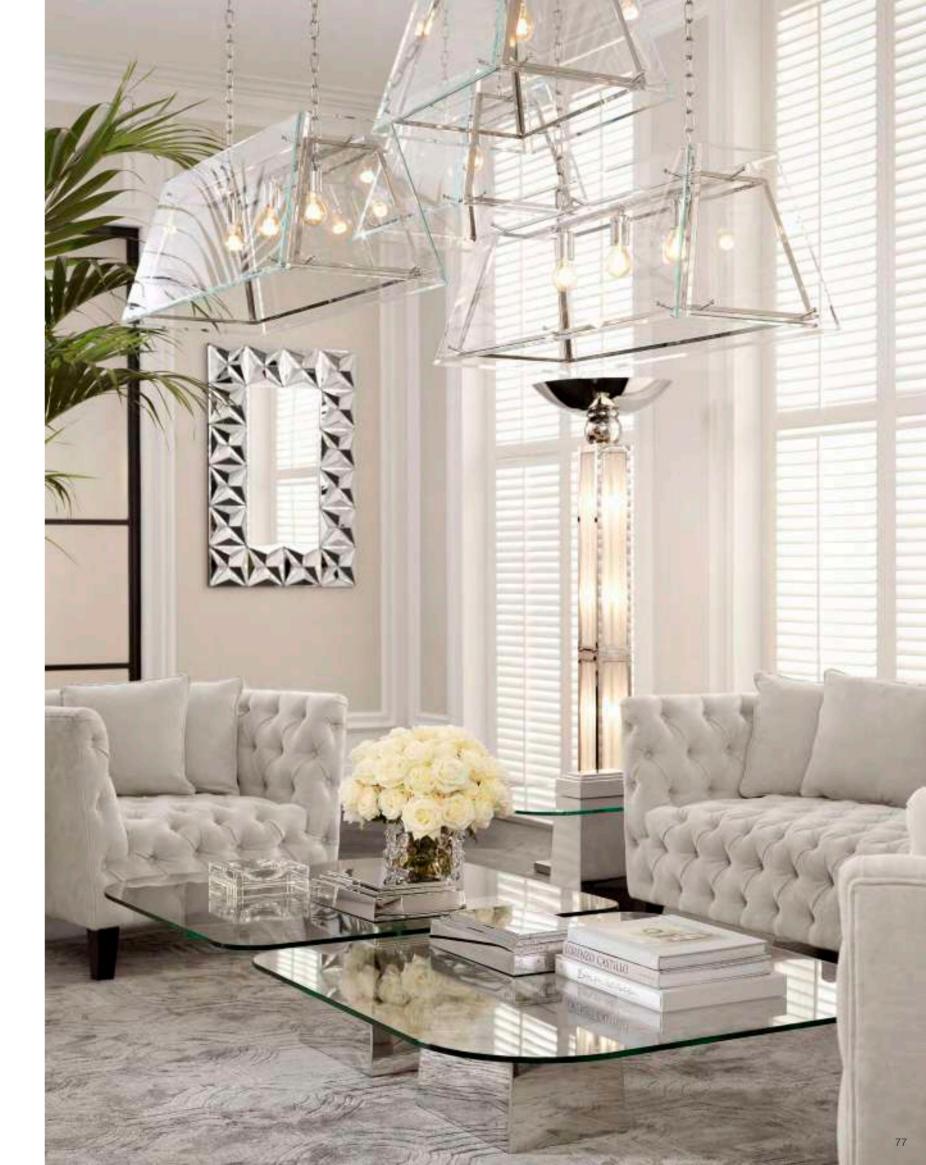

## CLEAN-LINED SILHOUETTES

Bring a modern touch to your living room with the beautiful Taylor sofa, which combines a clean-lined silhouette with ultimate comfort. Dressed up in an Avalon white upholstery and adorned with seven scatter cushions, it matches your décor with effortless ease.

Complement your seating group with the stunning Zino coffee table. Restrained yet brimming with style, this attractive table is characterised by a quadripartite tabletop with wood grain relief and a geometric base in rose bronze finish.

Illuminate the space pleasantly with the Bermude chandelier and channel glamour into your décor with the Art Deco inspired Alice wall lamp. By pairing vintage design with contemporary aesthetic, these refined luminaires exude timeless appeal.

SOFA TAYLOR Item no. 111734