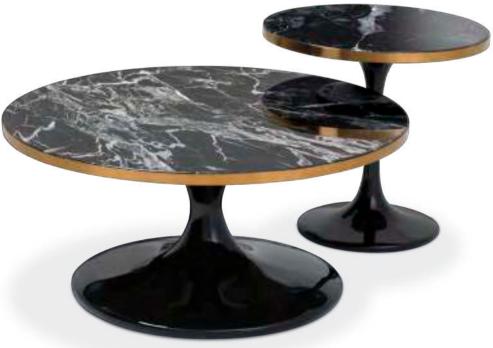

## EMERALD EMBRACE

Immerse yourself in exotic opulence. Designed with an emphasis on luxury and a relaxed approach to living, this vivid vintage style interior is grounded in nature. The lush emerald green of the Brian sofa and chair perfectly goes with the chic black of the faux-marble Parme tables and the warm gold of the Selva chandelier, creating an excellent setting to unwind.

CHAIR BRIAN Item no. 112046

PARME SERIES Coffee table - Item no. 112048 | Side table - Item no. 112047