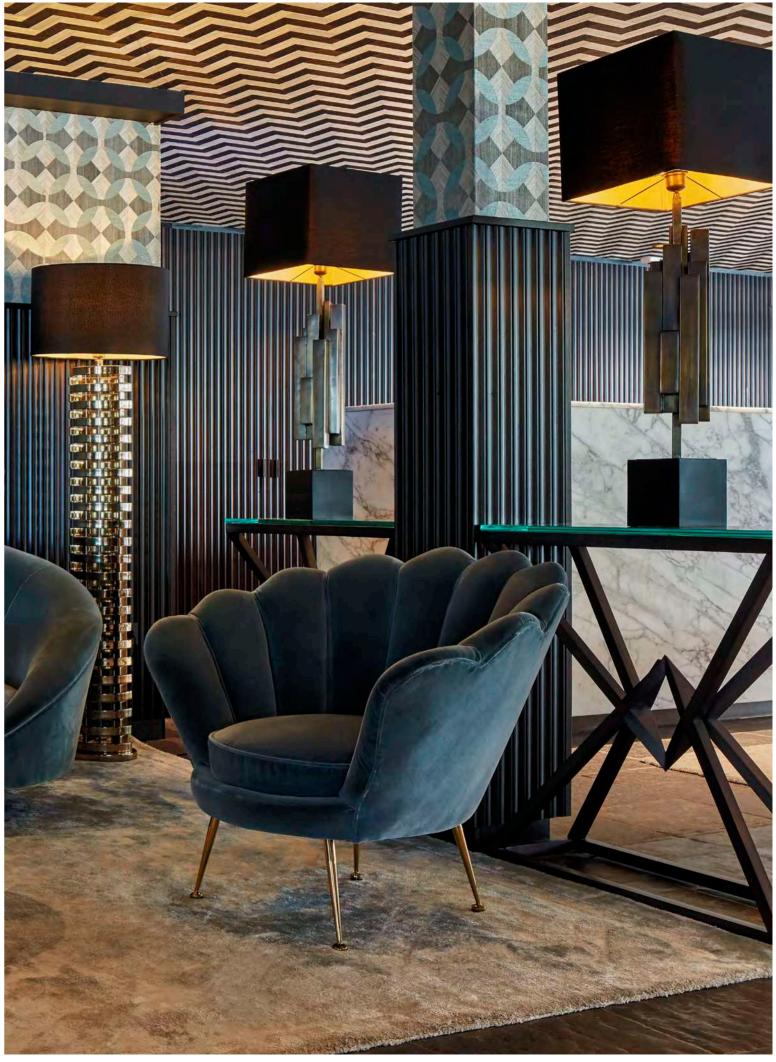

## DARING & DISTINCTIVE

Whether shedding light on the seating arrangement in your living room or illuminating your entryway, the shimmering Shard chandeliers are always posh. Adorned with pieces of hand-cut and bevelled glass, they will add sparkle to the space.

#### CHANDELIER SHARD

Satin gold finish - clear glass | Item no. 111877 Nickel finish - smoke glass | Item no. 111878

WALL LAMP SPARKS Sparks L Nickel finish - Item no. 111898 | Sparks S Nickel finish - 111896 Sparks L Gold finish - Item no. 111899 | Sparks S Gold finish - Item no. 111897

### A DASH OF ART DECO

Add a dash of Art Deco style to your lounge with the nickel Dorrell floor lamp. This glamorous nickel uplighter is an exquisite light source for any corner. Its beautiful bowl-shaped lampshade houses an atmospheric uplight. To perfect the soothing ambience, it diffuses a soft and warm light through the clear glass and frosted glass rods of the the architectural lamp base.