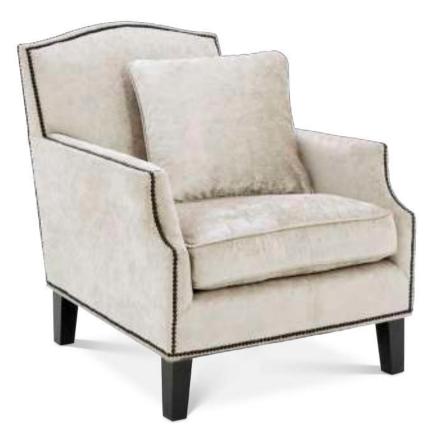

### CHIC & SLEEK

Grant your living room classic appeal with the magnificent Merlin sofa and chair, featuring black tapered legs and two comfy cushions. The velvety Mirage off-white upholstery exudes glamour and the antique bronze nailhead trim accentuates the elegant design.

CHAIR MERLIN ltem no. 111736

SOFA MERLIN ltem no. 111735

VASE DEBUSSY ltem no. 109953

TABLE LAMP CHINESE BLUE ltem no. 112085