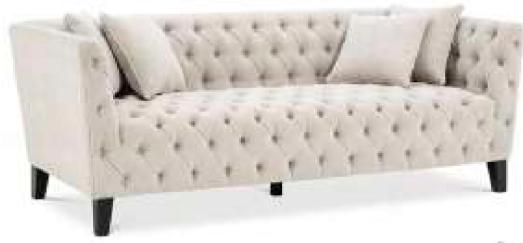

### CHIC & SLEEK

Grant your living room classic appeal with the magnificent Merlin sofa and chair, featuring black tapered legs and two comfy cushions. The velvety Mirage off-white upholstery exudes glamour and the antique bronze nailhead trim accentuates the elegant design.

CHAIR MERLIN ltem no. 111736

SOFA MERLIN ltem no. 111735

VASE DEBUSSY ltem no. 109953

TABLE LAMP CHINESE BLUE ltem no. 112085