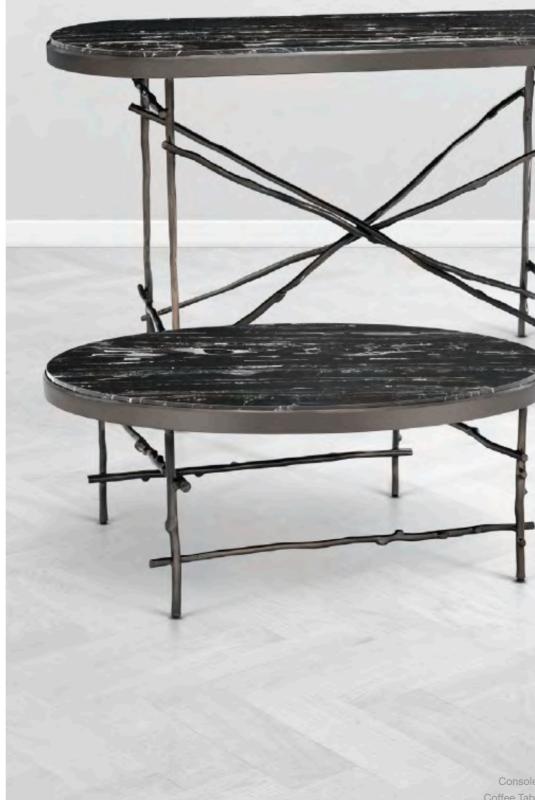

#### TOMASSO SERIES Console Table - Item no. 111992 | Coffee Table - Item no. 111988

Coffee Table Ø 100 cm - Item no. 111989 | Side Table - Item no. 111990

Luxury and versatility are key elements of our sumptuous collection, as this interior shows. The stylish Highland dresser and DeLaRenta wine cabinet exude the restrained opulence of mid-20<sup>th</sup> century design. Featuring doors with captivating geometric silhouettes, these washed oak veneer furniture pieces provide a dynamic texture.