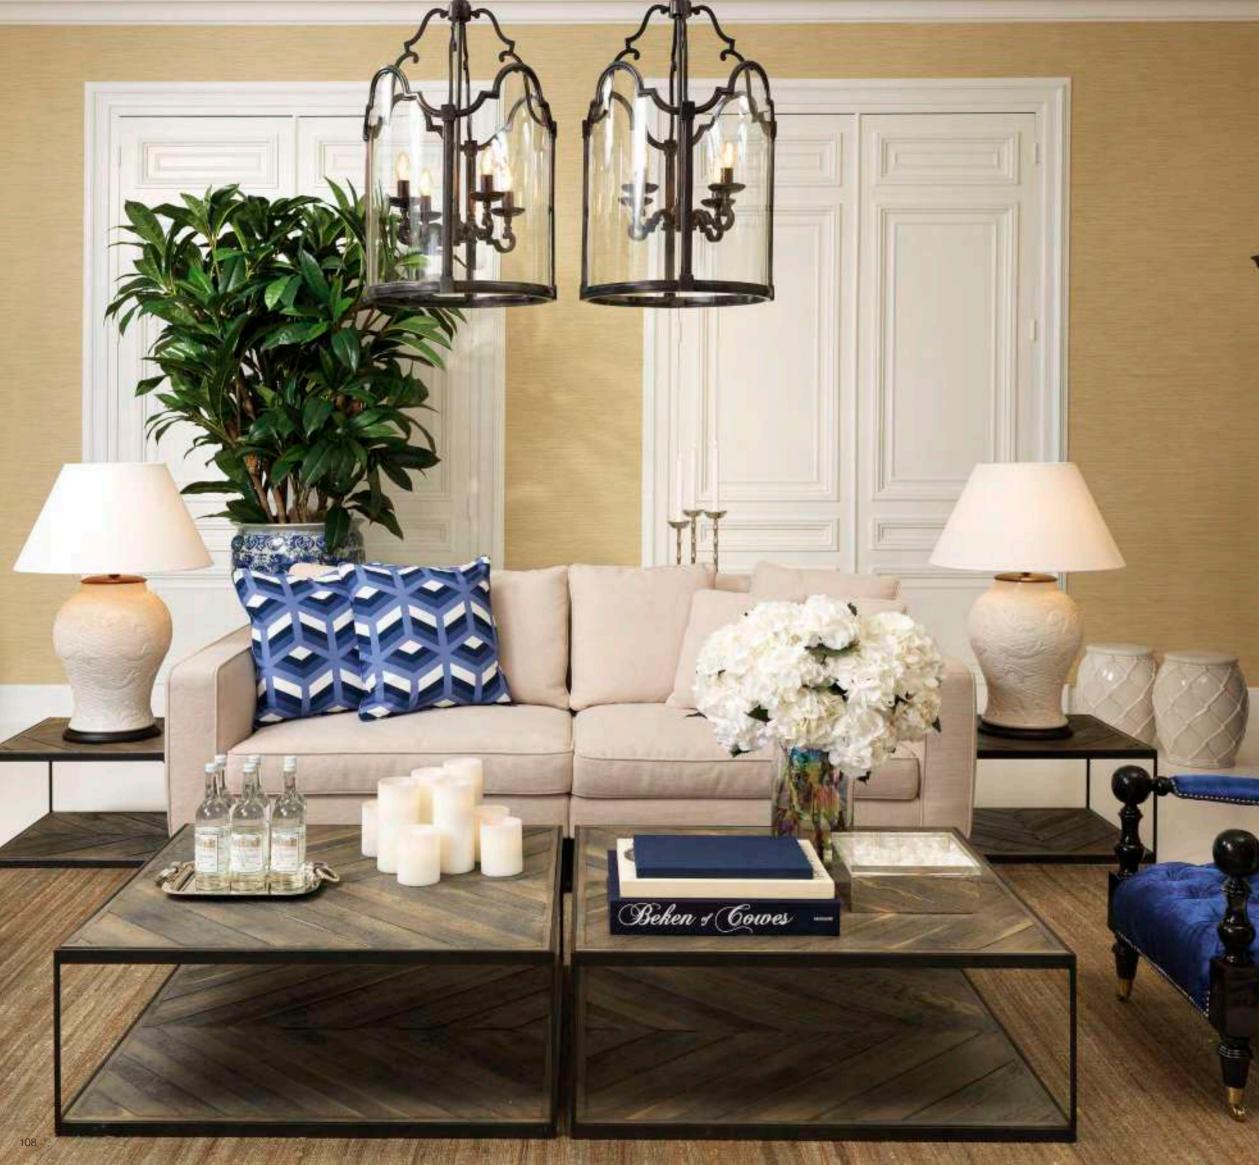

# ECLECTIC CLASS

Arrange the Principe sofa and the Varenne coffee table on the Voyage carpet to add a wonderful handmade quality to your living room. Combine with the oriental charm of the Colliers cabinet for an eclectic appearance.

The Albergo lanterns and the Dupoint table lamp provide ample lighting, while the Gallions candle holders and the Artificial candles evoke a romantic atmosphere.

Accessorise with both stylish and practical items like the nickel finished Isabena tray and Brook box, and the white ceramic Rope drum. Top off your décor with a hint of indigo.

COFFEE TABLE LA VARENNE ltem no. 111191

CHAIR PRINCIPE ltem no. 110939

THE WORLD ACCORDING TO CARP

Create a warm and welcoming atmosphere in your home with the Dupoint table lamp. This artisan made ceramic lamp is sure to captivate your family and friends with its beautiful Koi carp relief, symbolising love and friendship. It comes with a modern off-white fabric shade.

TABLE LAMP DUPOINT ltem no. 110689

LANTERN ALBERGO Item no. 110812

CHAIR HARRISON Item no. 108126U

CABINET COLLIERS Item no. 110602