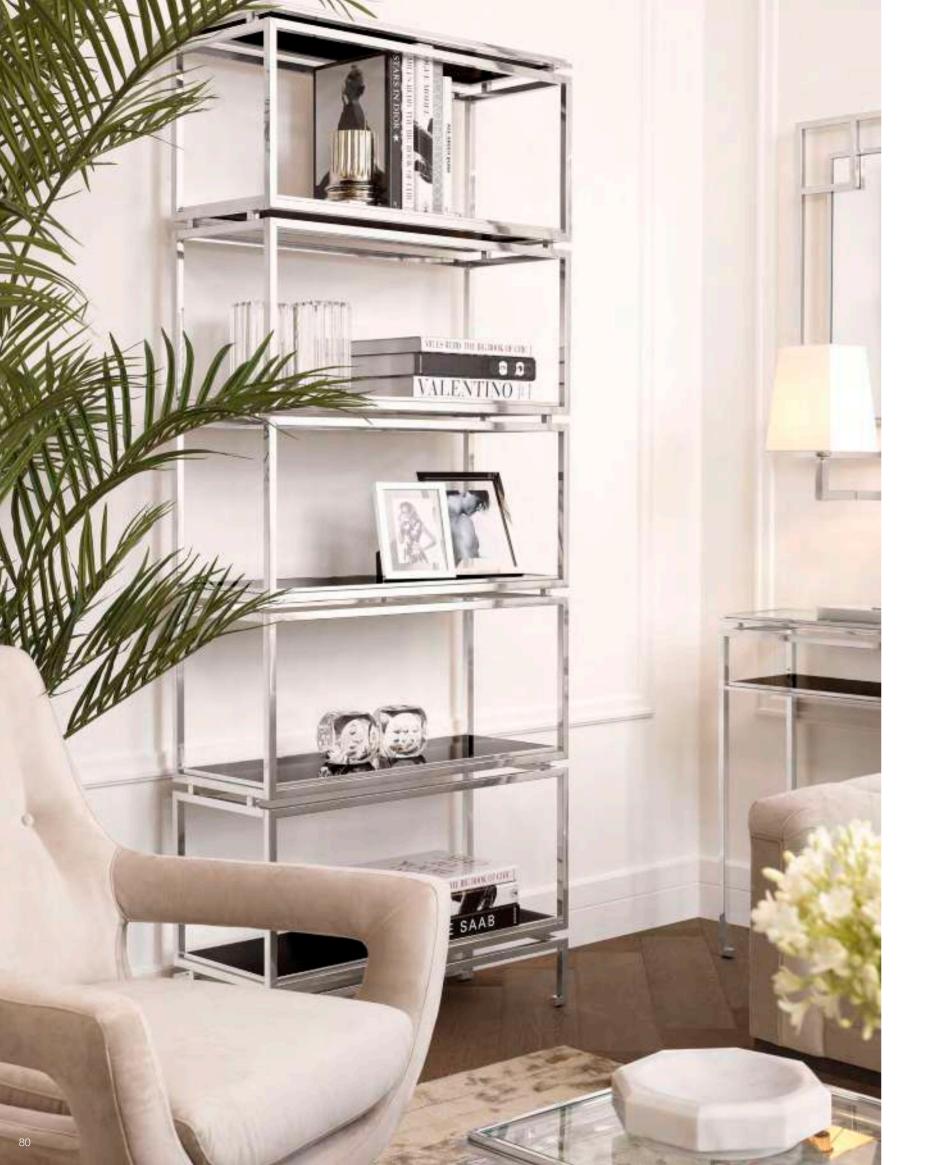

Showcase your treasured homeware accessories in style, by putting them on display in the etagere and on the tables of the contemporary Trento series. Due to their transparent character, these alluring furniture pieces allow the beauty of your interior surroundings to filter through.

# HIGH STYLE

Give your home a high-style update with items from the transparent Trento series. Comprising beautifully balanced constructions of polished stainless steel and acrylic rods with clear glass tops and shelves, these graceful furniture pieces exude lightness, elegance and sophistication. Supplement with luxury lighting and home accessories from our collection to create a true designer look.

TRENTO SERIES Side Table - Item no. 111147 | Column - Item no. 111148 Coffee Table - Item no. 111146 | Cabinet - Item no. 111149