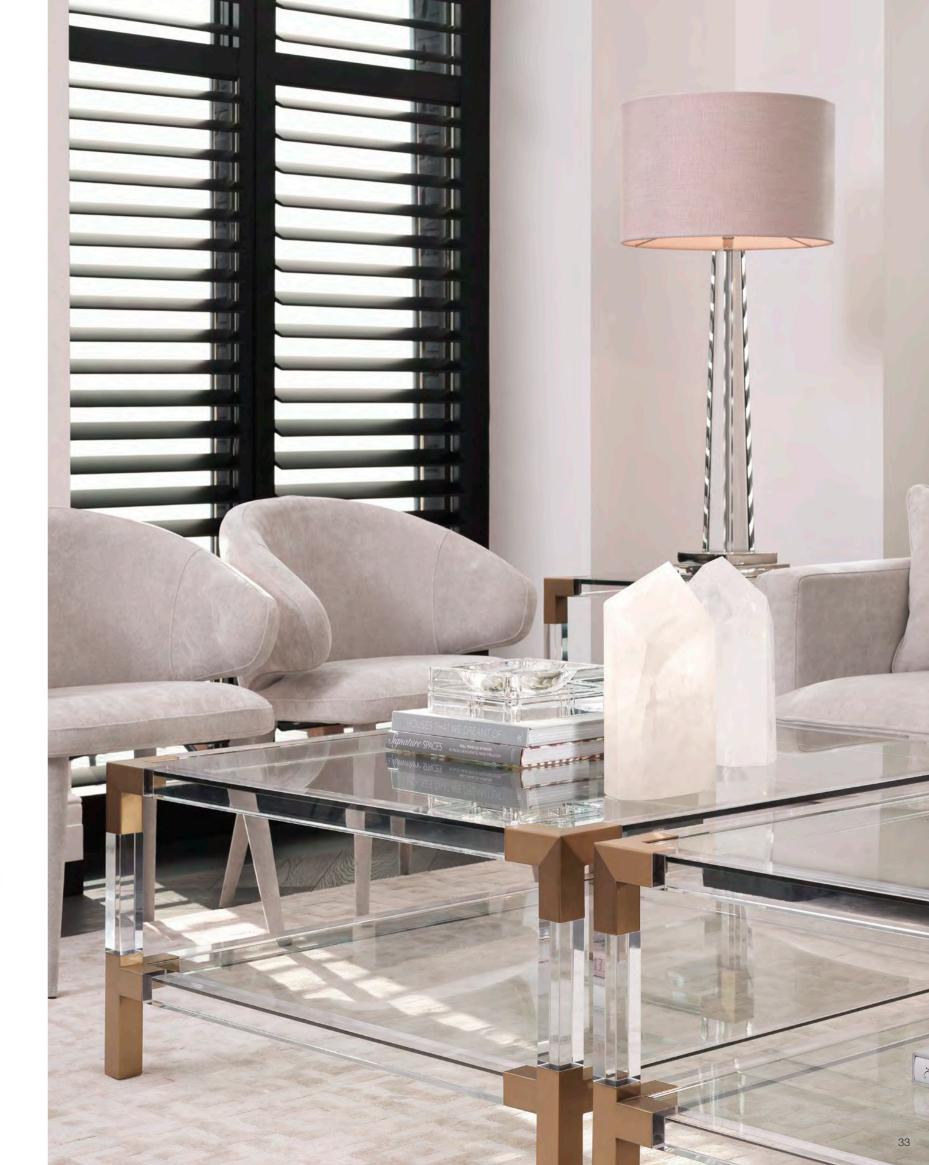

Complement your seating group with the stunning Zino coffee table. Restrained yet brimming with style, this attractive table is characterised by a quadripartite tabletop with wood grain relief and a geometric base in rose bronze finish.

Illuminate the space pleasantly with the Bermude chandelier and channel glamour into your décor with the Art Deco inspired Alice wall lamp. By pairing vintage design with contemporary aesthetic, these refined luminaires exude timeless appeal.