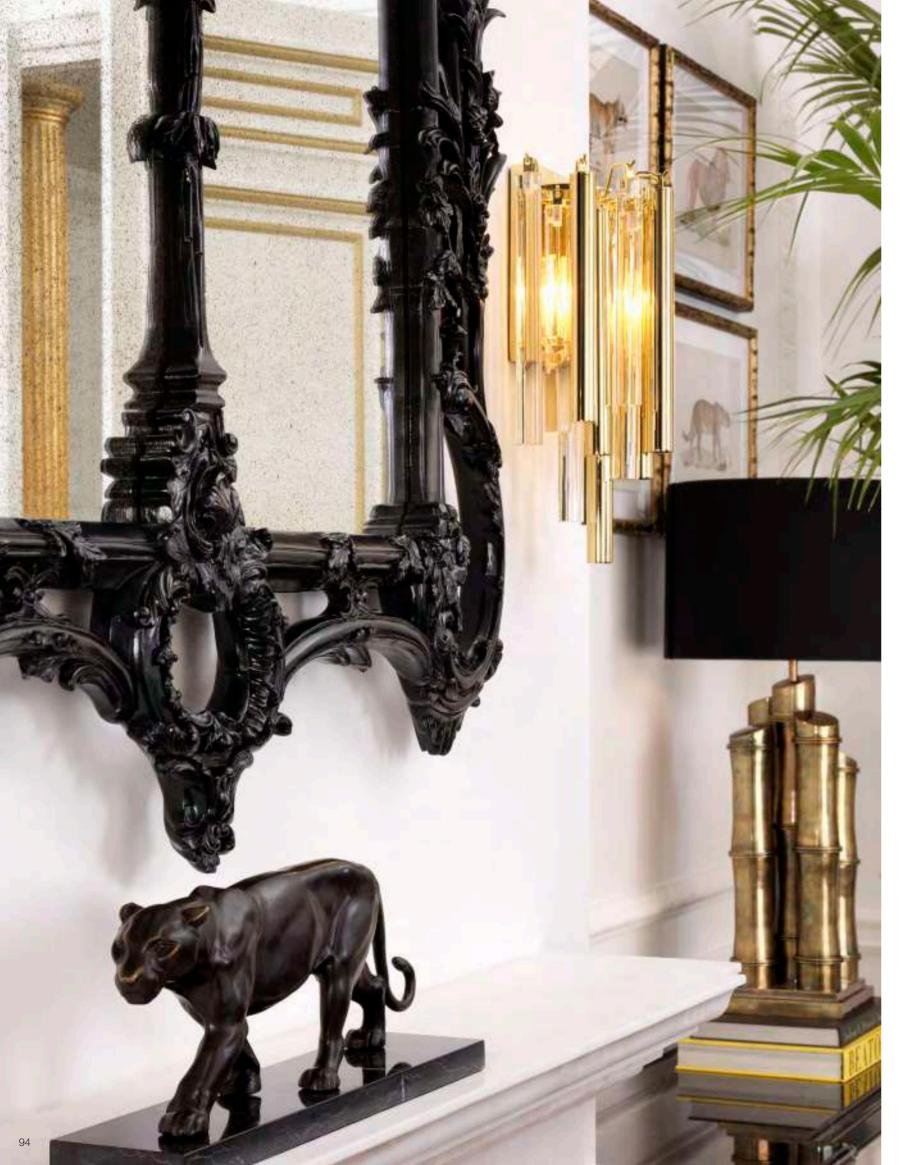

The Empire style Balcony side table looks great with a pair of oriental Golden Dragon vases. Combined with the beautiful baroque Leighton mirror, it radiates royal grandeur. For an atmospheric lighting scheme, select the sophisticated Gigi and Savoie chandeliers and the classic Regis and Charlene floor lamps.

# HEART OF STONE

Display the Debussy vase on the shelf of the Sheffield wall corbel to add drama to your home décor. Providing a hint of dynasty elegance, this gorgeous glazed urn will enhance the grandeur of your interior. Its crackleware cream ceramic body and lid feature ornate copper detailing with an antiqued gold finish. The elegant brass wall corbel comes in a matte black finish and is also available in a white finish.

VASE DEBUSSY ltem no. 109954

WALL CORBEL SHEFFIELD ltem no. 110897