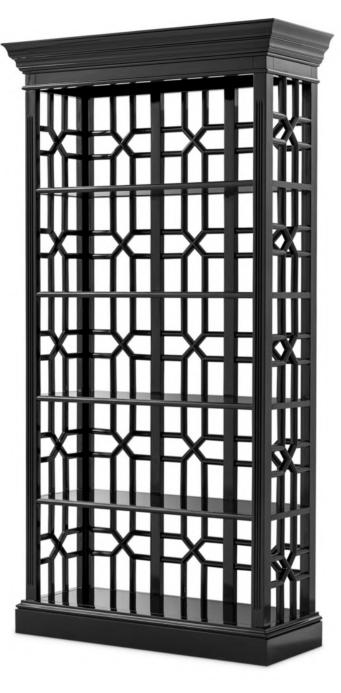

## GOLDEN WONDER

With its compelling geometric design, the Lagonda cabinet adds distinctive style to any space. Its glossy gold finish frame contains ten smoke glass shelves and rests on an oak veneer base. An attractive showcase for bottles, glassware, crockery, books and decorative items.

DINING TABLE AVORIA SQUARE ltem no. 111852

CABINET LAGONDA ltem no. 110679