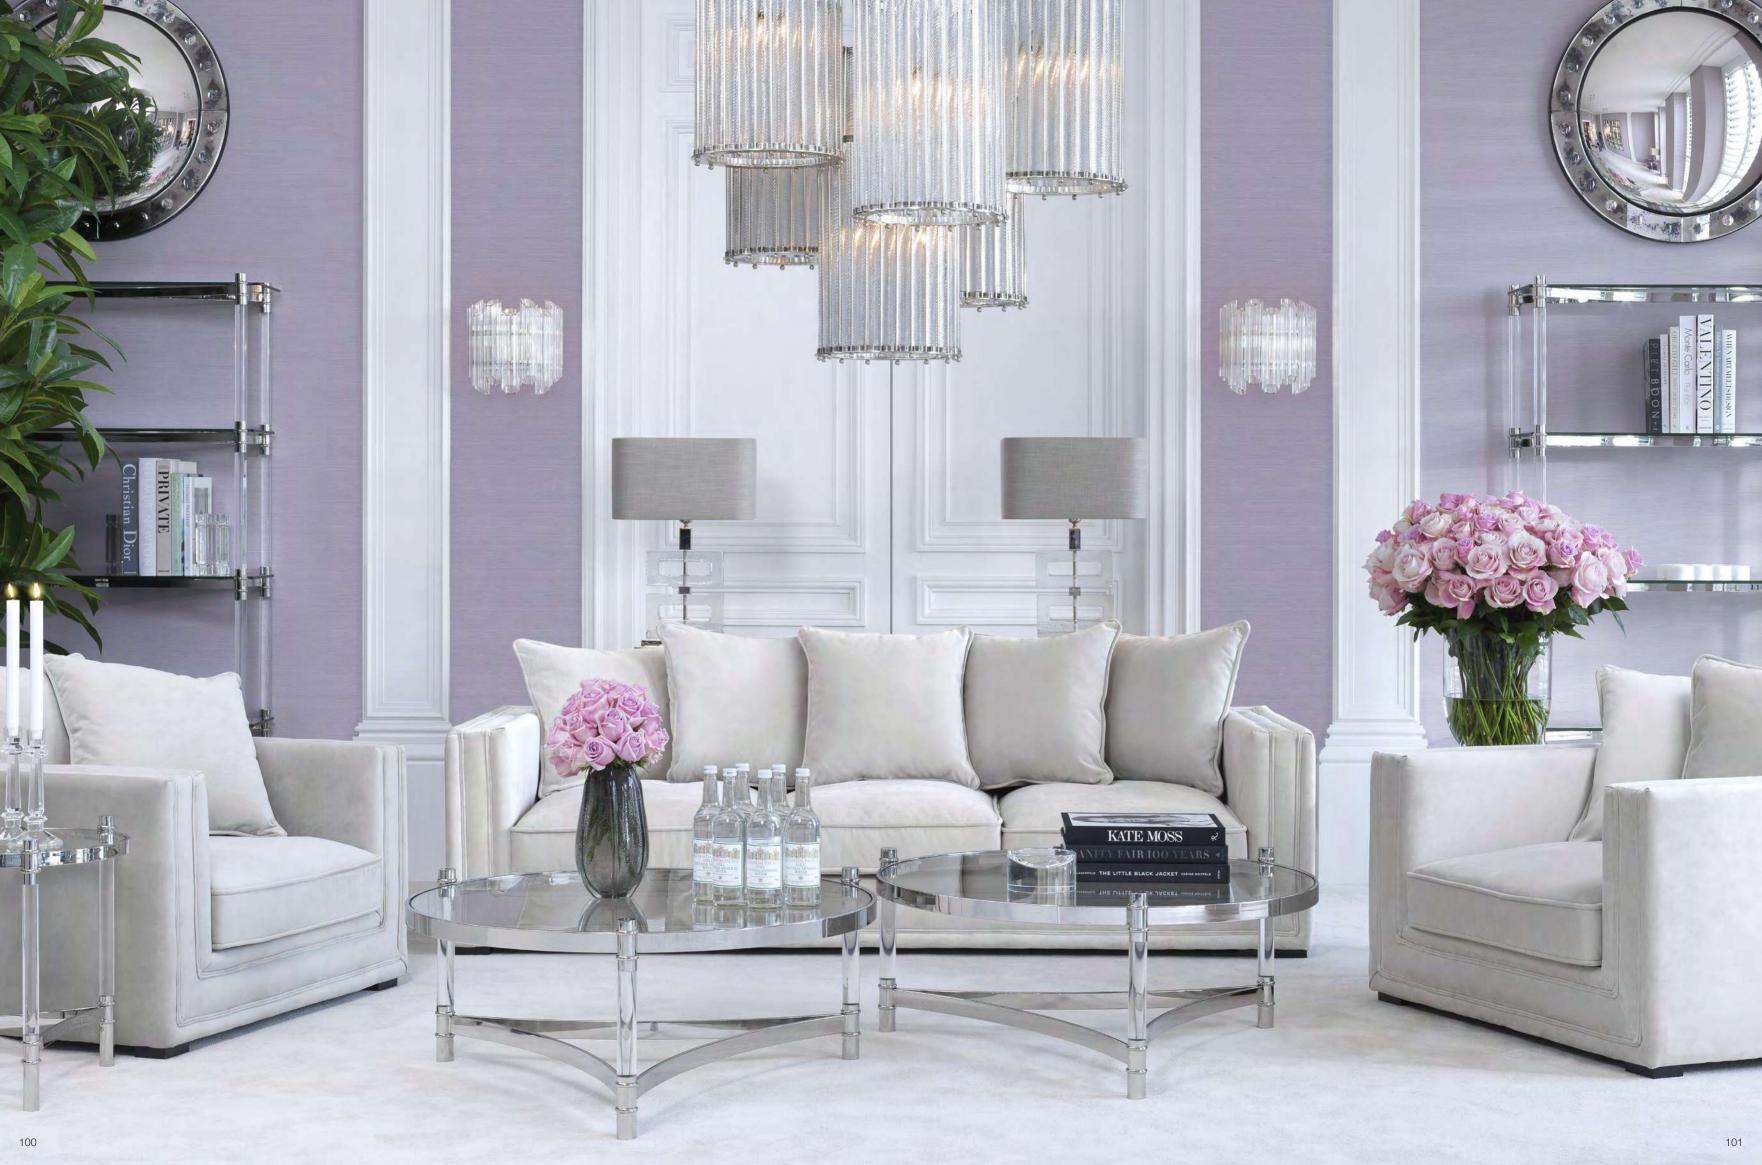

Illuminate the space pleasantly with the Bermude chandelier and channel glamour into your décor with the Art Deco inspired Alice wall lamp. By pairing vintage design with contemporary aesthetic, these refined luminaires exude timeless appeal.

For a glamorous and contemporary aesthetic, make a statement with the Ruby chandelier. A modern take on classic style, this enticing luminaire showcases a tapered two-tiered design with rows of ribbed clear glass.

CHANDELIER RUBY Item no. 112270