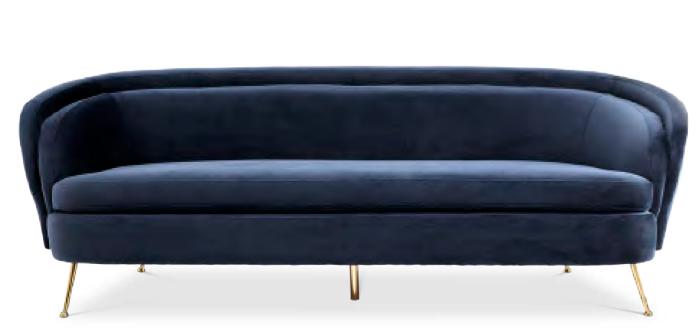

### UNSURPASSED CLASS

Invite the unsurpassed class of the Monterey sofa into your home. Its symmetrical vintage design with sloping armrests radiates 1950s glamour, while its midnight blue upholstery provides a sophisticated look.