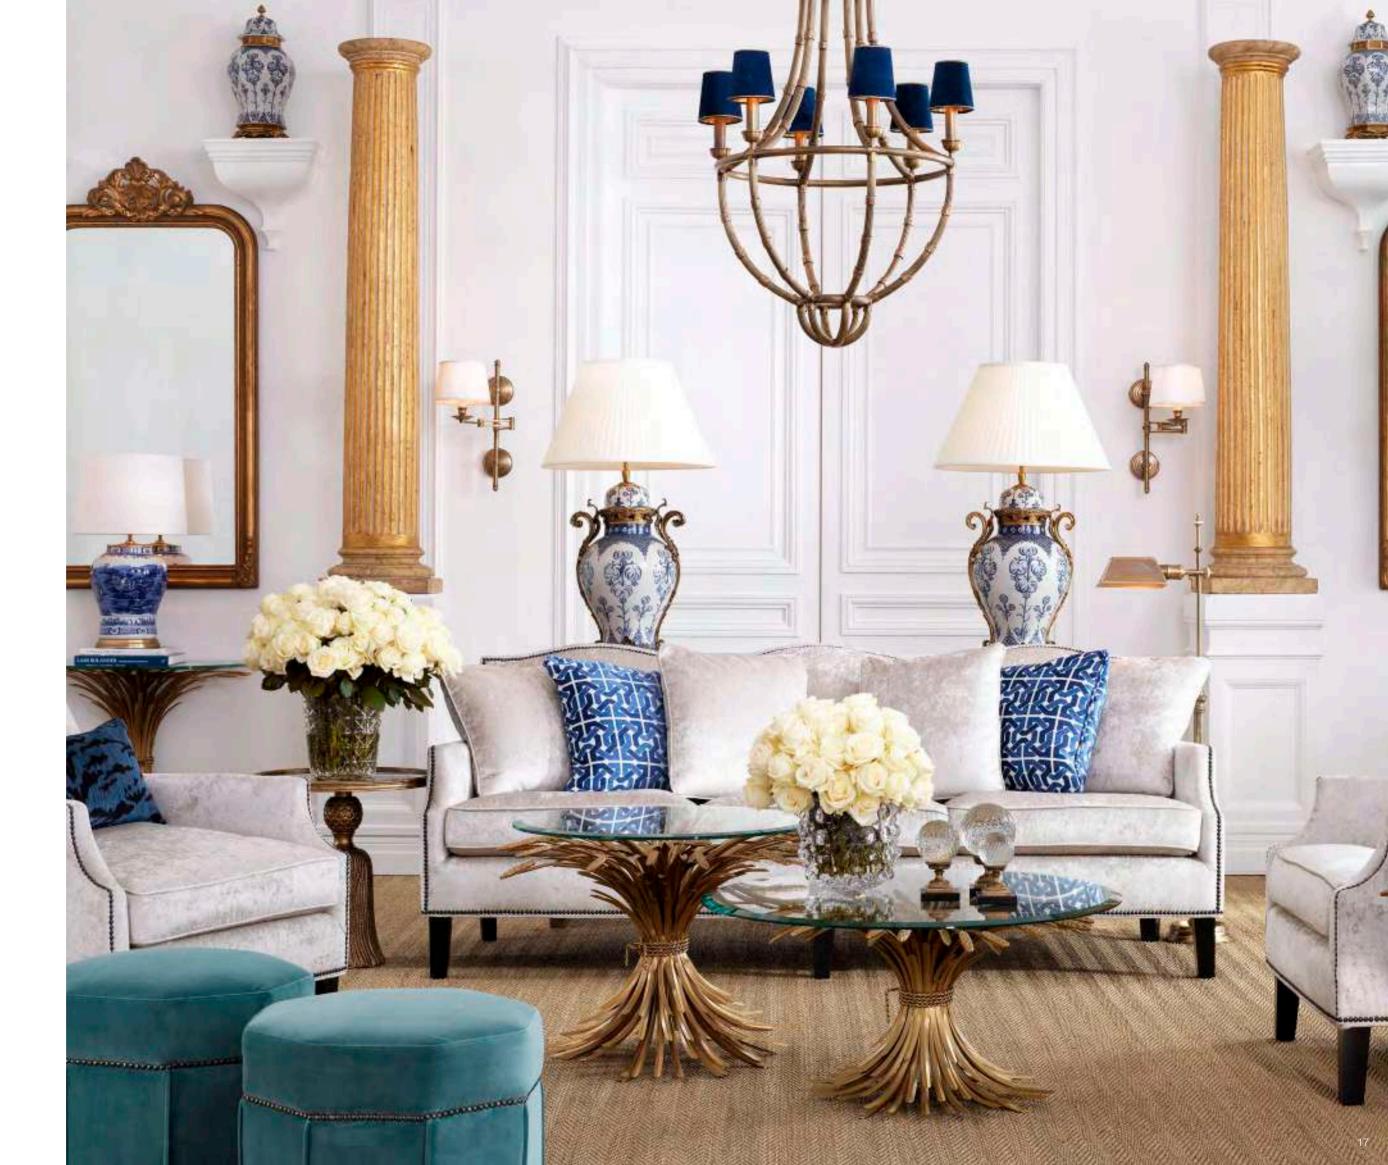

## GOLDEN HARVEST

The warm gold of wheat sheaves by sunset, the royal blue of Delftware and velvety turquoise give your home regal grandeur. Introduce these fancy colours in your décor, offset against fresh white walls. Arrange your seating ensemble on a hand woven jute carpet to add a wonderful handmade quality to the room. Accessorise with crystal vases and cushions with indigo hues. Here we show you how to put our favourites together in your interior.

### CHIC & SLEEK

Grant your living room classic appeal with the magnificent Merlin sofa and chair, featuring black tapered legs and two comfy cushions. The velvety Mirage off-white upholstery exudes glamour and the antique bronze nailhead trim accentuates the elegant design.

CHAIR MERLIN ltem no. 111736

SOFA MERLIN ltem no. 111735

VASE DEBUSSY ltem no. 109953

TABLE LAMP CHINESE BLUE ltem no. 112085