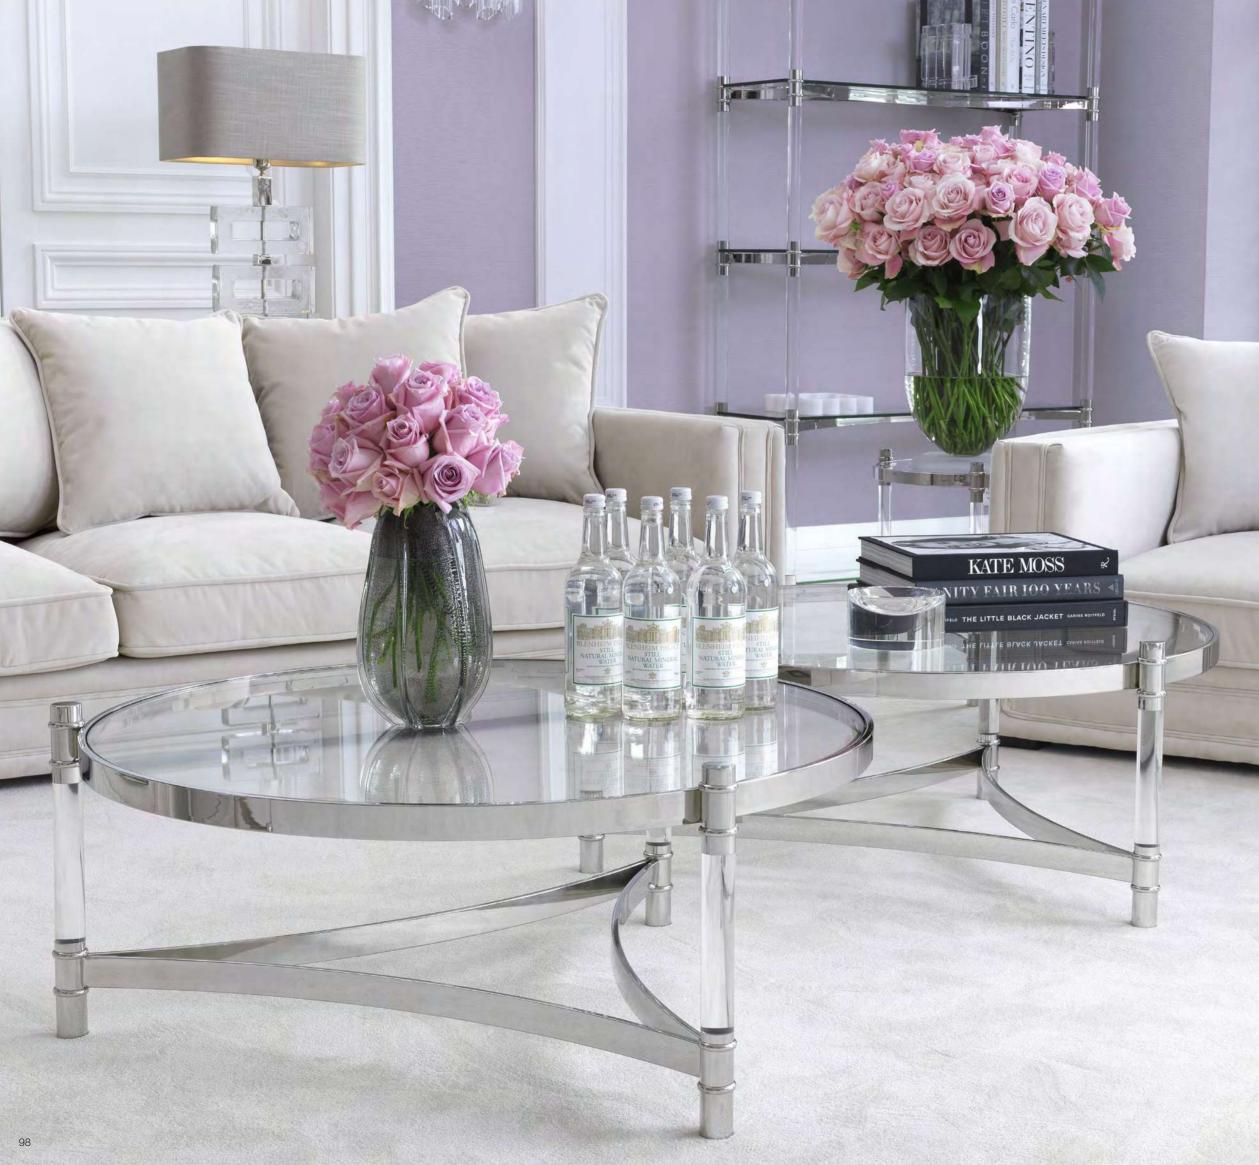

Complement your seating group with the stunning Zino coffee table. Restrained yet brimming with style, this attractive table is characterised by a quadripartite tabletop with wood grain relief and a geometric base in rose bronze finish.

Pairing a geometric silhouette with an open metallic base, the alluring Sax coffee tables brilliantly enhance your décor. Their refined hexagonal design instantly attracts attention, especially when arranged in a group.

# SNAZZY SAX

Inspired by the structure of a honeycomb, this alluring set of four hexagonal Sax coffee tables makes your living room the place to be. Put all tables together to create one large centerpiece, divide them into pairs or use them separately as stylish side tables.