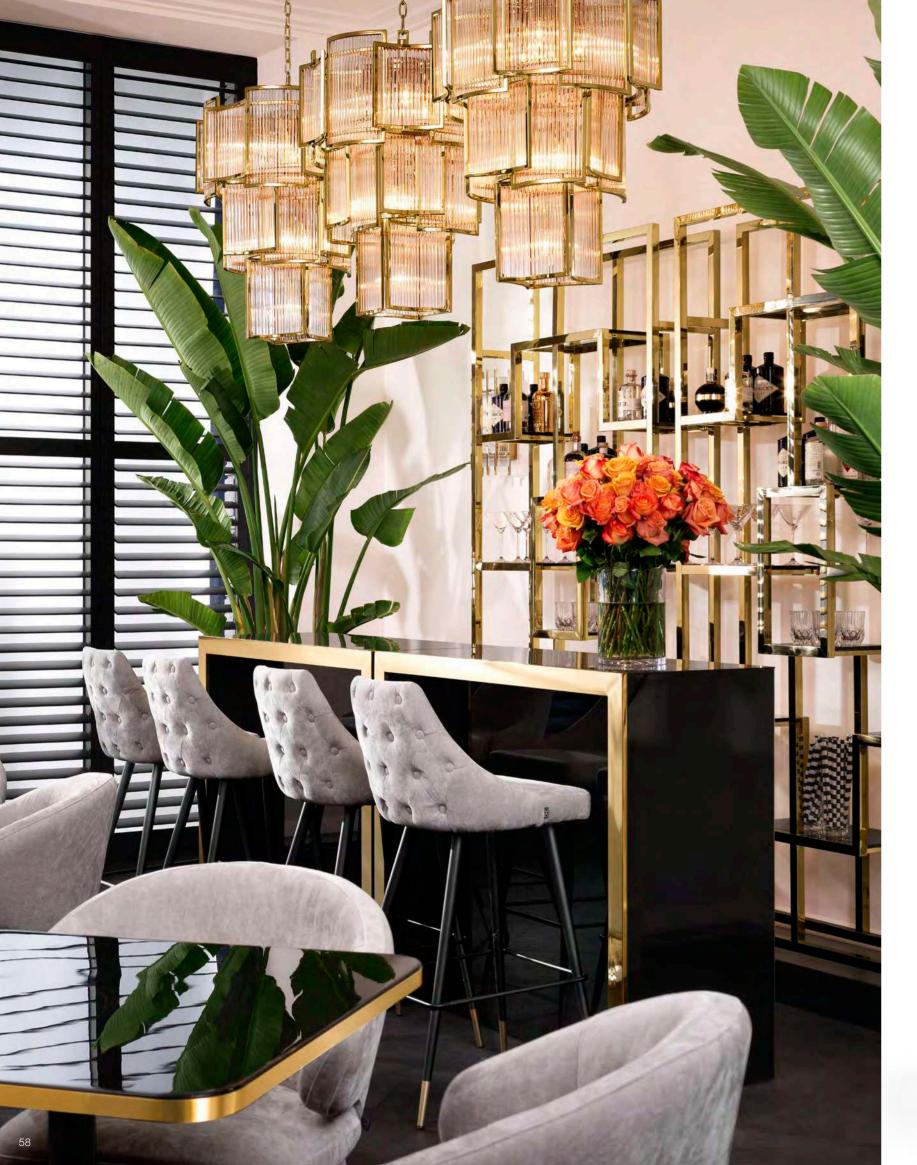

## GLAMOROUS HOSPITALITY

In hospitality it's all about creating an outstanding ambience for your guests. Impress them with the Hollywood glitz and glamour of the opulent Jet Set chandeliers, the glossy Grimaldi bars, and the lustrous Lagonda cabinets. Top off the ritzy style with the chic Cedro bar stools, and add tropical plants for an exotic touch.

## GOLDEN WONDER

With its compelling geometric design, the Lagonda cabinet adds distinctive style to any space. Its glossy gold finish frame contains ten smoke glass shelves and rests on an oak veneer base. An attractive showcase for bottles, glassware, crockery, books and decorative items.

DINING TABLE AVORIA SQUARE ltem no. 111852

CABINET LAGONDA ltem no. 110679