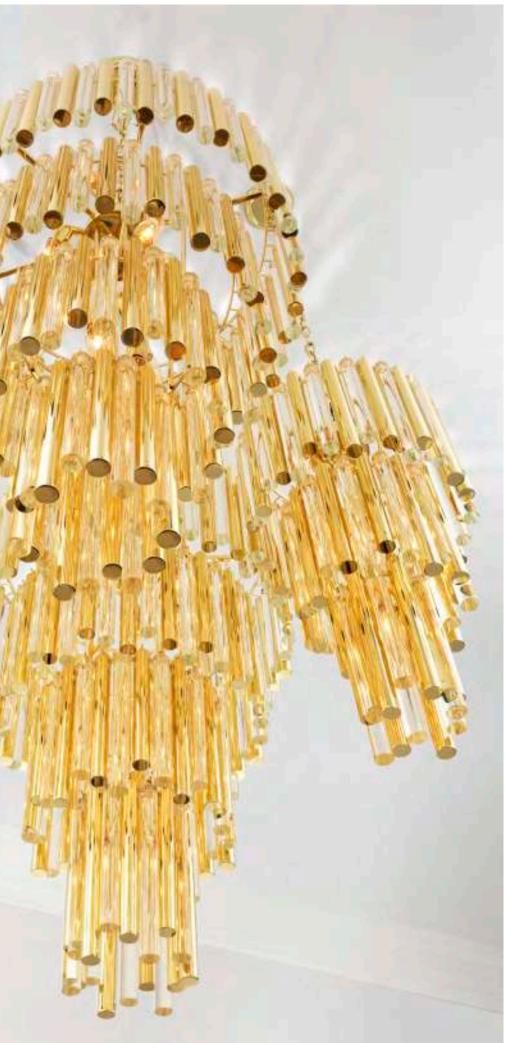

Illuminate the space pleasantly with the Bermude chandelier and channel glamour into your décor with the Art Deco inspired Alice wall lamp. By pairing vintage design with contemporary aesthetic, these refined luminaires exude timeless appeal.

For a glamorous and contemporary aesthetic, make a statement with the Ruby chandelier. A modern take on classic style, this enticing luminaire showcases a tapered two-tiered design with rows of ribbed clear glass.

CHANDELIER RUBY Item no. 112270