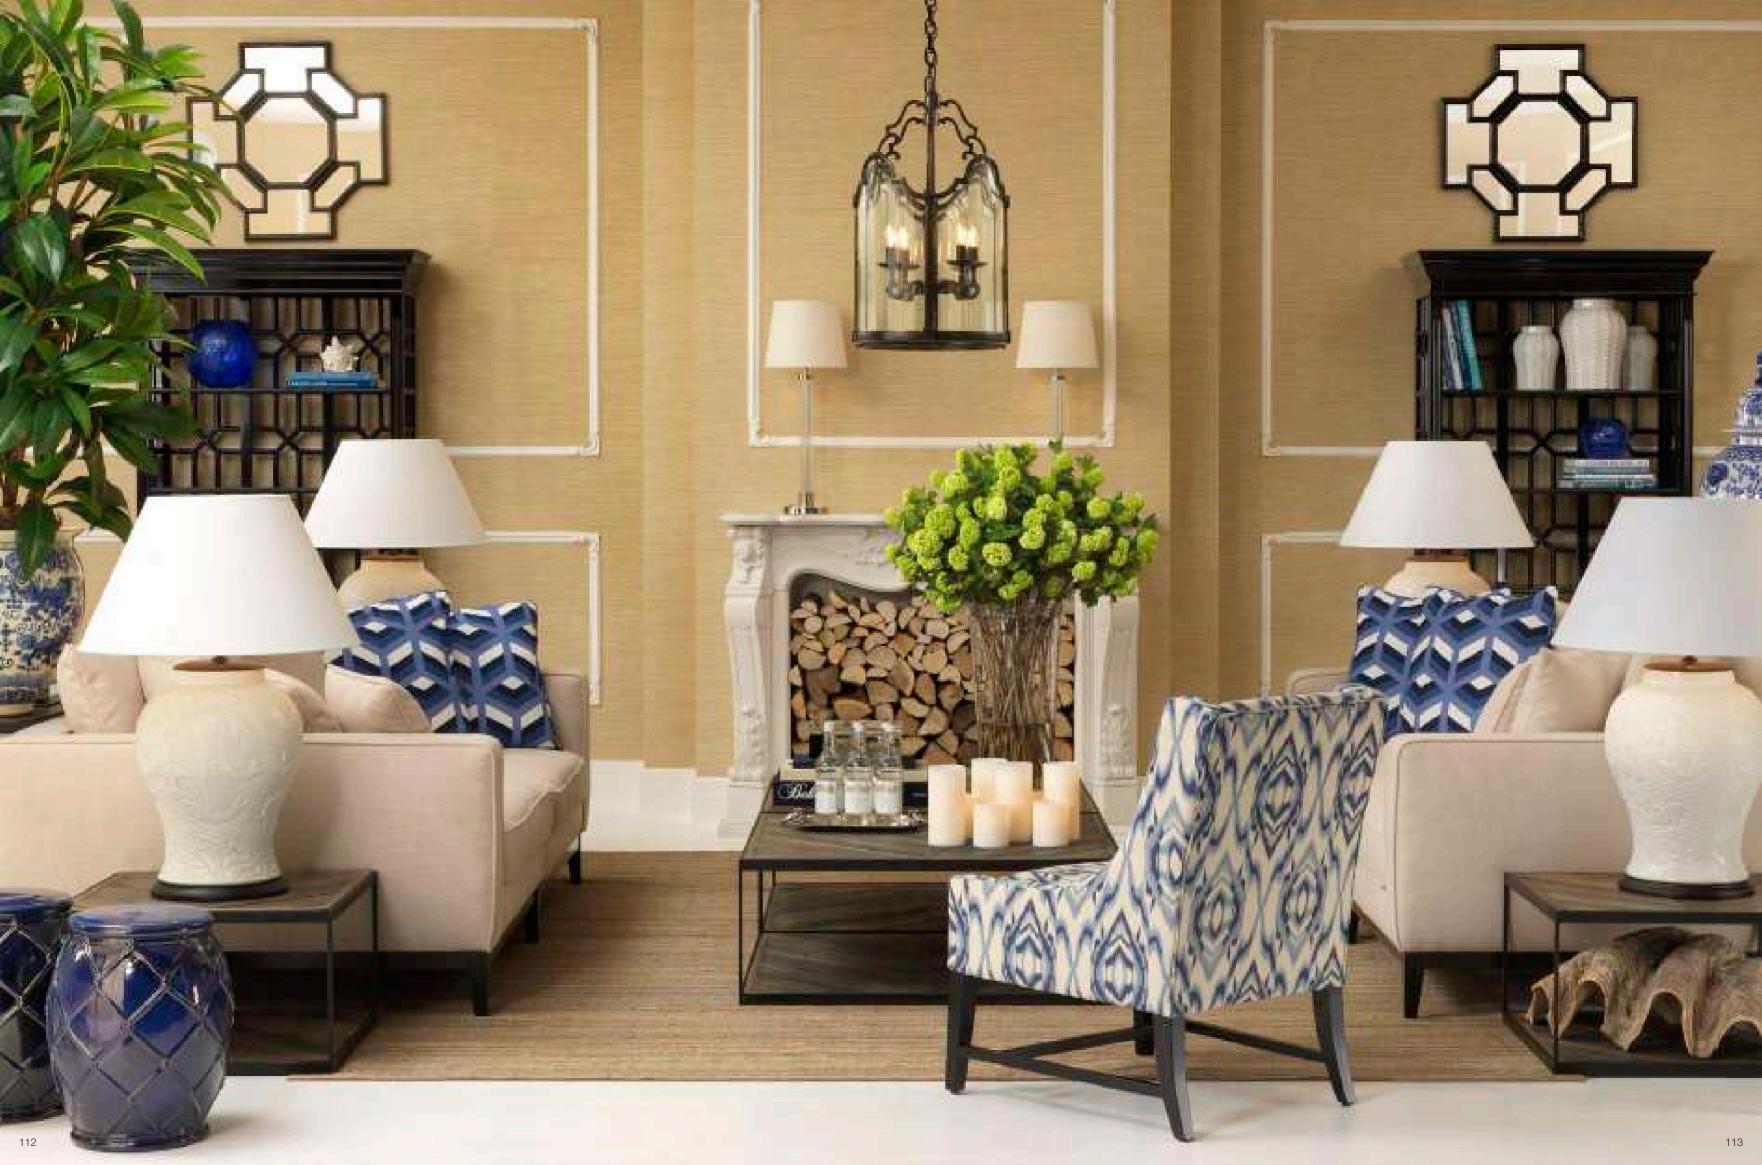

## GOLDEN HARVEST

The warm gold of wheat sheaves by sunset, the royal blue of Delftware and velvety turquoise give your home regal grandeur. Introduce these fancy colours in your décor, offset against fresh white walls. Arrange your seating ensemble on a hand woven jute carpet to add a wonderful handmade quality to the room. Accessorise with crystal vases and cushions with indigo hues. Here we show you how to put our favourites together in your interior.

### CHIC & SLEEK

Grant your living room classic appeal with the magnificent Merlin sofa and chair, featuring black tapered legs and two comfy cushions. The velvety Mirage off-white upholstery exudes glamour and the antique bronze nailhead trim accentuates the elegant design.

CHAIR MERLIN ltem no. 111736

SOFA MERLIN ltem no. 111735

VASE DEBUSSY ltem no. 109953

TABLE LAMP CHINESE BLUE ltem no. 112085