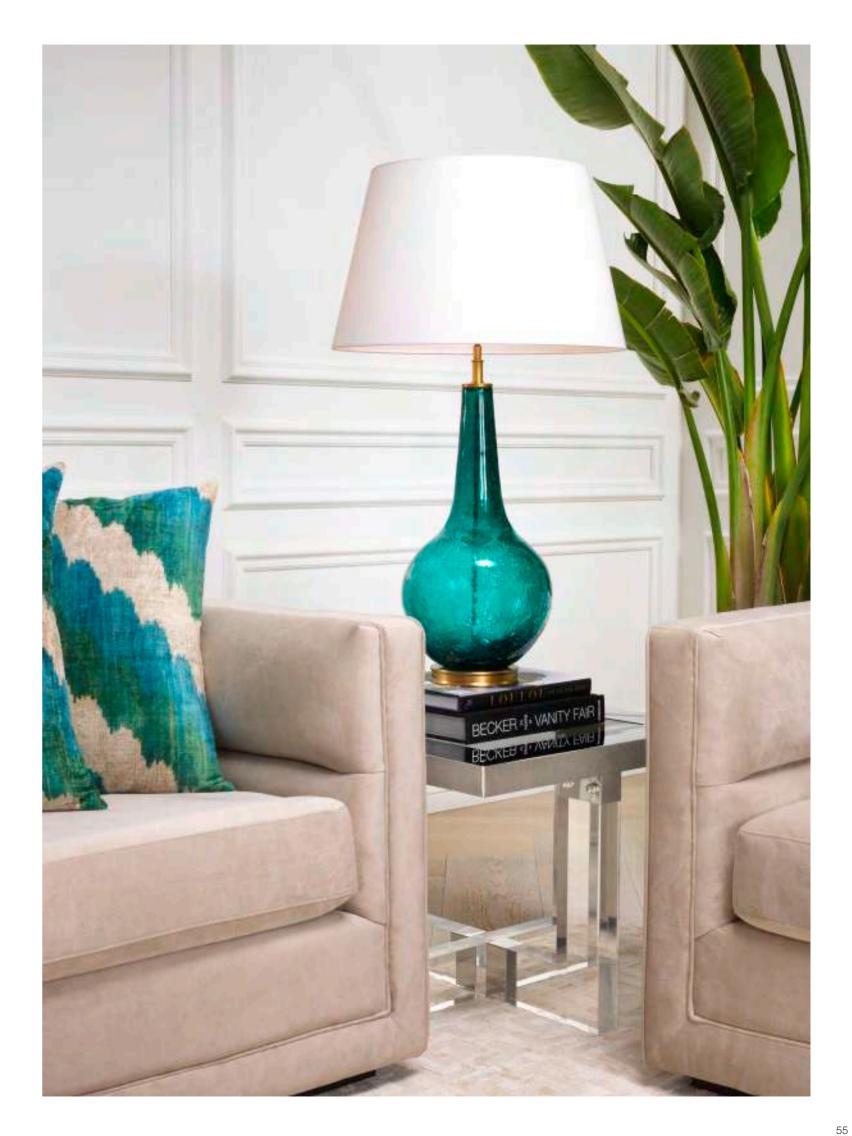

### PEACEFUL PARADISE

Lend a fabulous splash of colour to your décor with the Massaro table lamp and the Ponti ottoman. Turquoise and aquamarine immediately evoke the tropical sphere of the Caribbean. Pair them with natural colours like sand, brown and green, to create your own paradise.

## TURQUOISE DELIGHT

Brighten up your home with these vibrant table lamps. By a mix of clear glass with aquamarine hues, the lamp bases of hand-blown glass

create a lively effect. Their elegant shapes and fascinating textures are accented by restrained lampshades.

TABLE LAMP BARRON ltem no. 111602

TABLE LAMP MASSARO ltem no. 111601

TABLE LAMP TORIAN ltem no. 111605

54