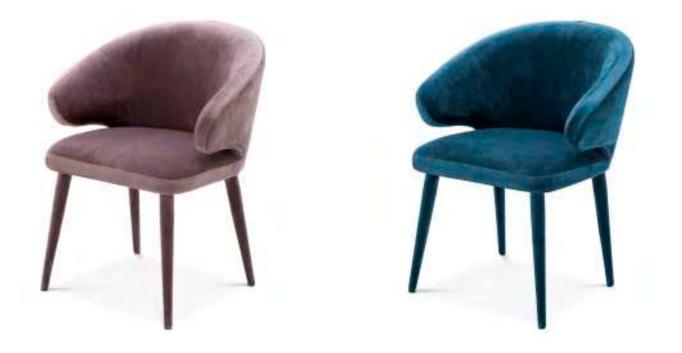

CHANDELIER ARGENTO Item no. 112076

SIDE TABLE ROYALTON Item no. 111984

2

COFFEE TABLE ROYALTON Item no. 111983

ROCHE TAUPE VELVET ltem no. 112068

Host your guests in style with the Cardinale dining chairs. Their bent backrests and tapered legs feature a Roche velvet upholstery, giving these stunning seats a sense of fifties flair.