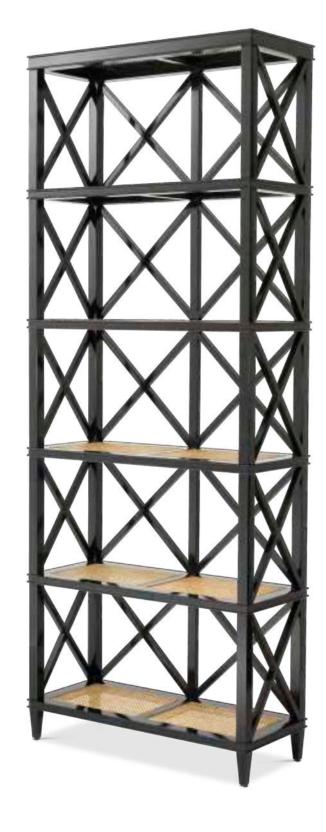

Showcase your treasured homeware accessories in style, by putting them on display in the etagere and on the tables of the contemporary Trento series. Due to their transparent character, these alluring furniture pieces allow the beauty of your interior surroundings to filter through.

# HIGH STYLE

Give your home a high-style update with items from the transparent Trento series. Comprising beautifully balanced constructions of polished stainless steel and acrylic rods with clear glass tops and shelves, these graceful furniture pieces exude lightness, elegance and sophistication. Supplement with luxury lighting and home accessories from our collection to create a true designer look.

TRENTO SERIES Side Table - Item no. 111147 | Column - Item no. 111148 Coffee Table - Item no. 111146 | Cabinet - Item no. 111149