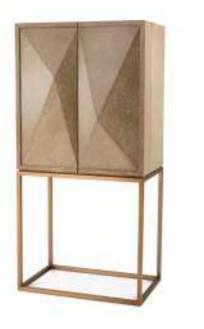

#### TOMASSO SERIES Console Table - Item no. 111992 | Coffee Table - Item no. 111988

Coffee Table Ø 100 cm - Item no. 111989 | Side Table - Item no. 111990

Luxury and versatility are key elements of our sumptuous collection, as this interior shows. The stylish Highland dresser and DeLaRenta wine cabinet exude the restrained opulence of mid-20<sup>th</sup> century design. Featuring doors with captivating geometric silhouettes, these washed oak veneer furniture pieces provide a dynamic texture.

CABINET DELARENTA ltem no. 111464

BED SIDE TABLE HIGHLAND ltem no. 112003

ltem no. 111458

Invite the natural beauty of washed oak veneer into your home with the Washed Oak Veneer series. Each furniture piece is exquisitely handcrafted by skilled artisans. Different triangular faces on the cabinet doors create a striking geometric silhouette, while subtle contrasting white grains light up the veneer. The aesthetic is accented by stainless steel bases adorned with a brushed brass finish for a touch of glamour.