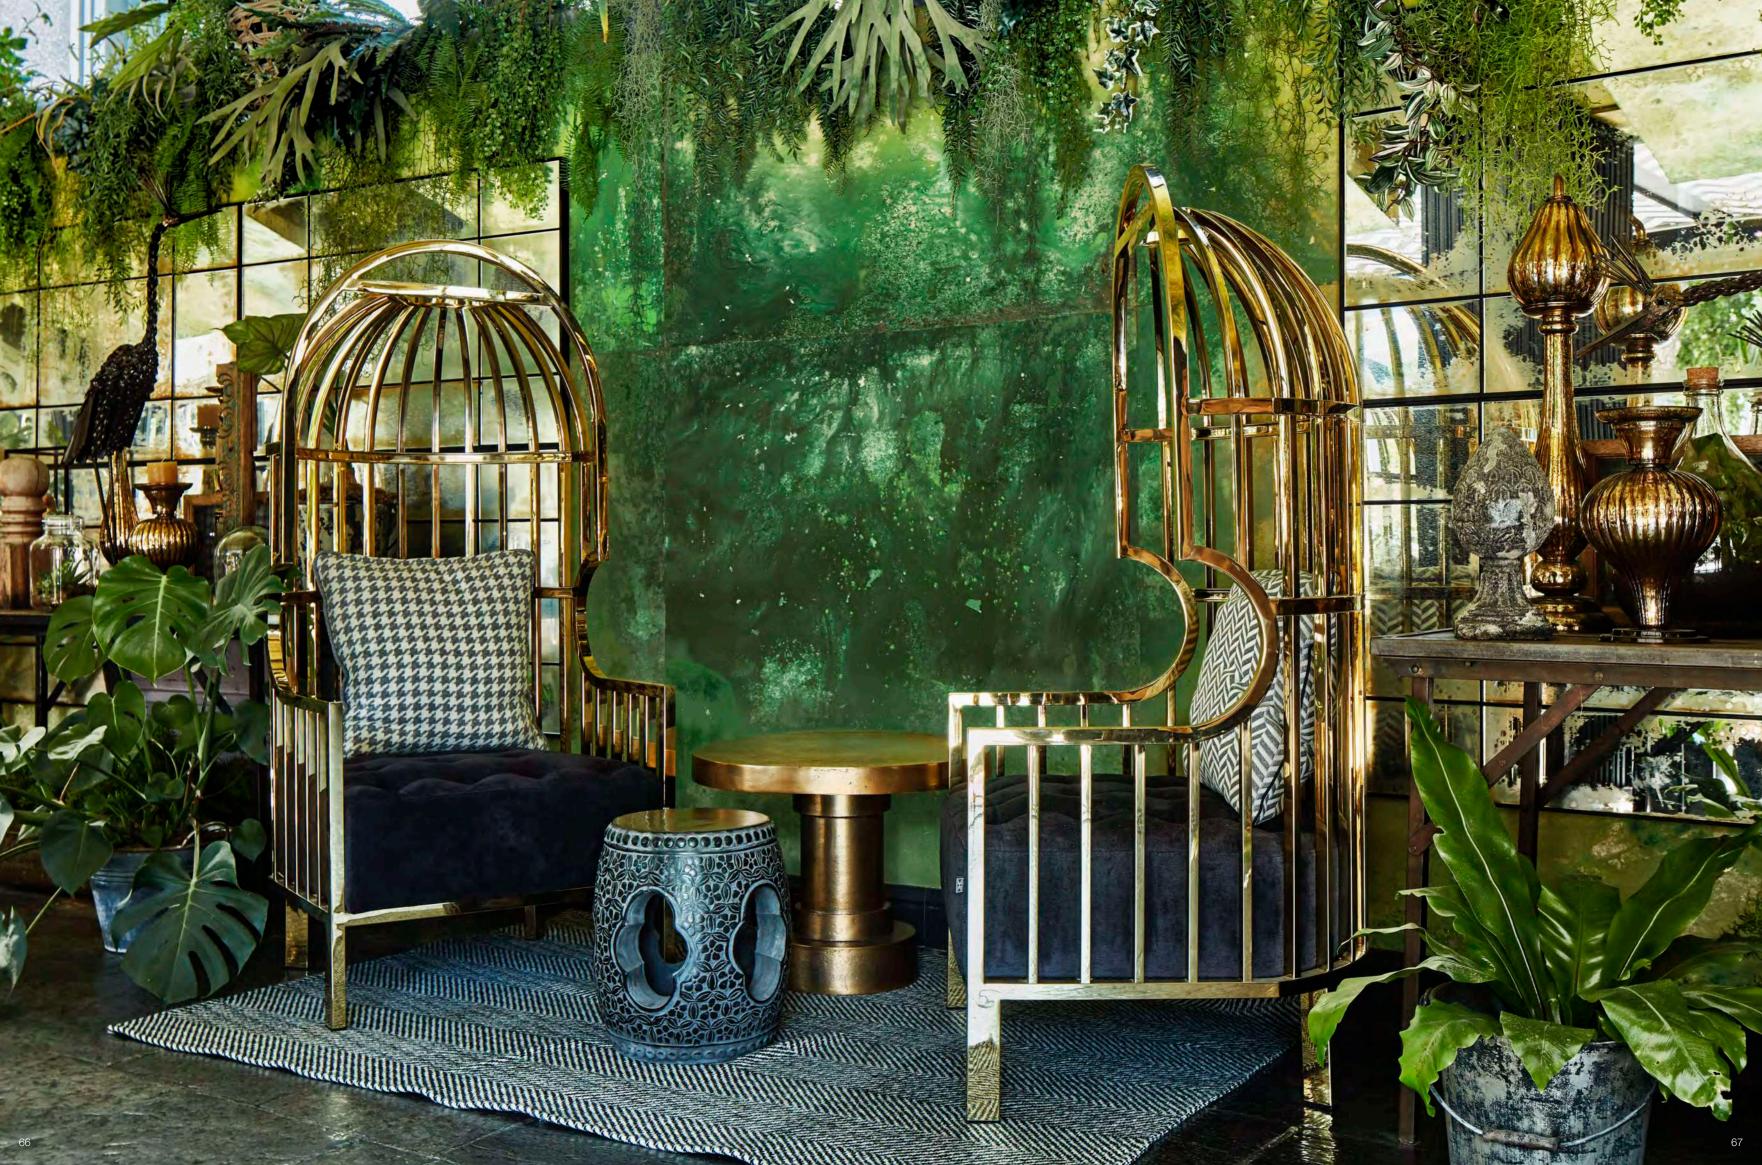

## EMERALD EMBRACE

Immerse yourself in exotic opulence. Designed with an emphasis on luxury and a relaxed approach to living, this vivid vintage style interior is grounded in nature. The lush emerald green of the Brian sofa and chair perfectly goes with the chic black of the faux-marble Parme tables and the warm gold of the Selva chandelier, creating an excellent setting to unwind.

### IMPECCABLE CRAFTSMANSHIP

Both lit and unlit, the stunning Selva chandelier will radiate elegance and lightness into your living room or dining area. Its clean-line fixture with gold finish gives this lustrous luminaire a modern look, providing a subtle contrast to the twelve mouth-blown glass spheres. CHANDELIER SELVA Item no. 111974

CHAIR BRIAN Item no. 112046

PARME SERIES Coffee table - Item no. 112048 | Side table - Item no. 112047