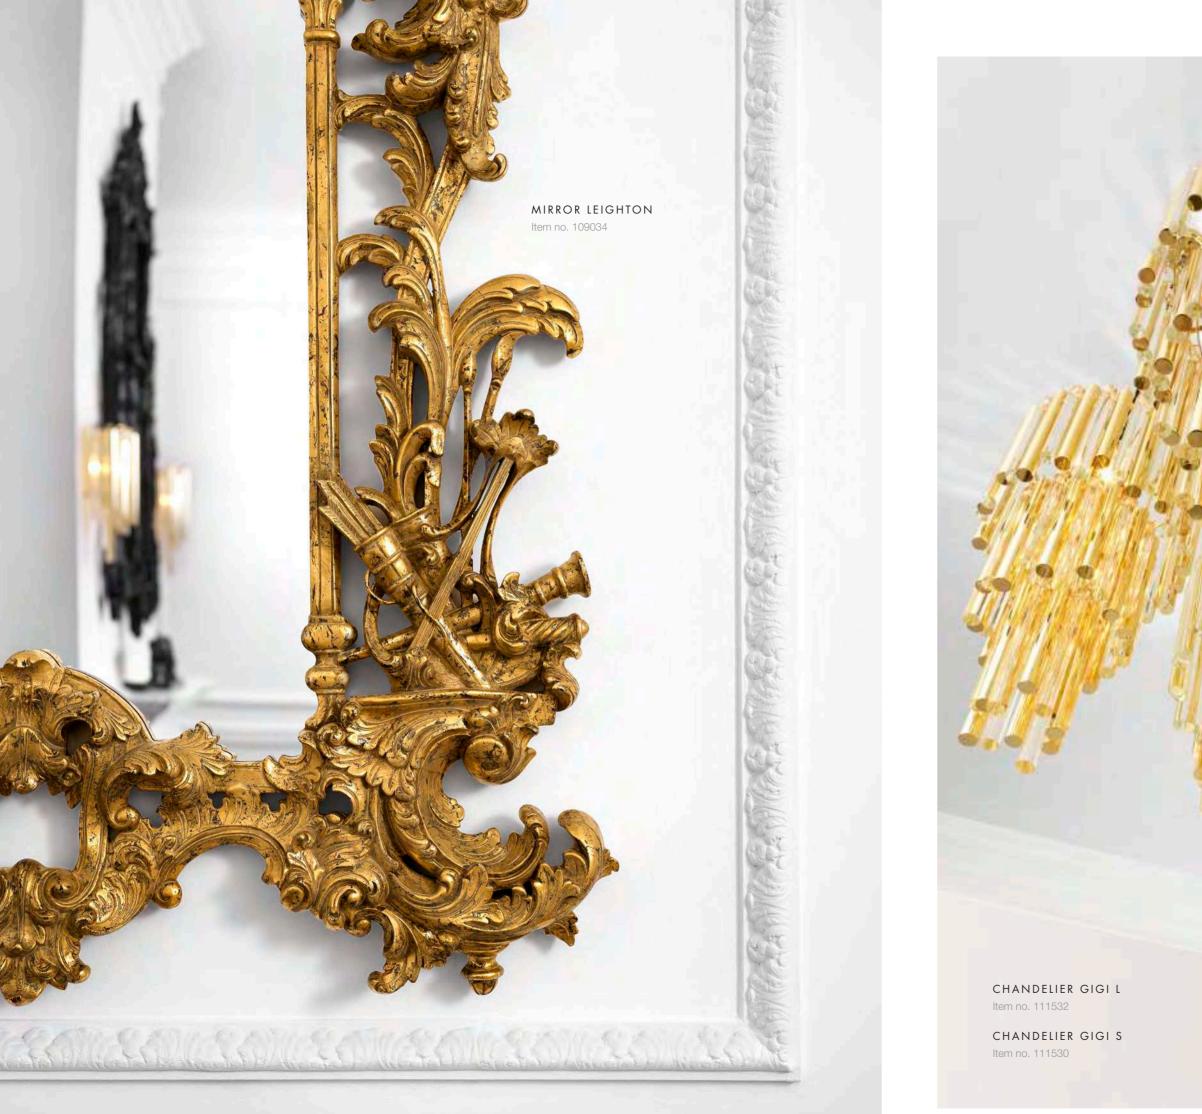

The Empire style Balcony side table looks great with a pair of oriental Golden Dragon vases. Combined with the beautiful baroque Leighton mirror, it radiates royal grandeur. For an atmospheric lighting scheme, select the sophisticated Gigi and Savoie chandeliers and the classic Regis and Charlene floor lamps.