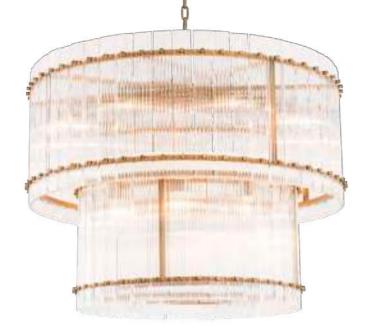

For a glamorous and contemporary aesthetic, make a statement with the Ruby chandelier. A modern take on classic style, this enticing luminaire showcases a tapered two-tiered design with rows of ribbed clear glass.

CHANDELIER RUBY Item no. 112270