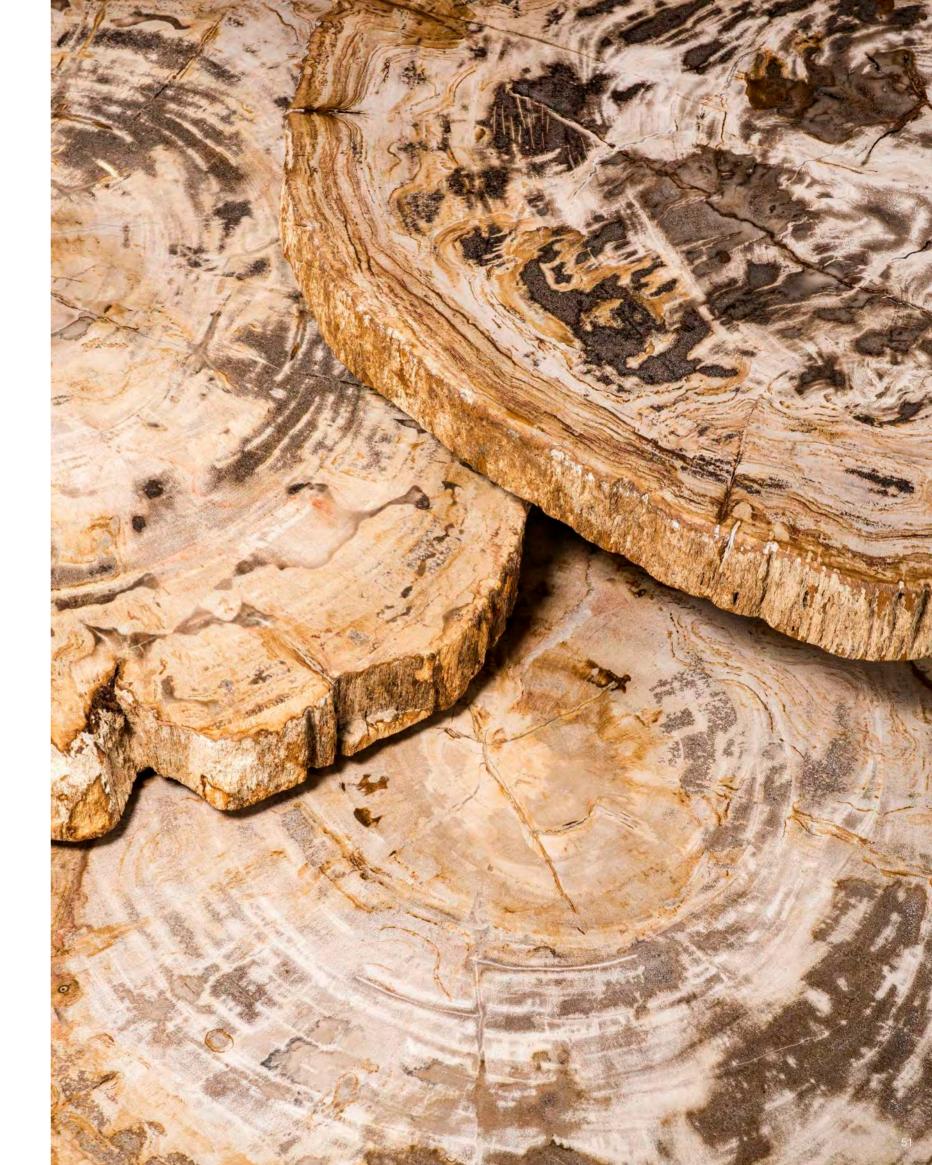

### NATURAL BEAUTY

Grains, knots and holes grant a unique appearance to each Eichholtz coffee table with a petrified wood tabletop. Characterised by natural black, brown, grey and white tones, these distinctive coffee tables are suitable for a variety of interior styles and colour schemes.

COFFEE TABLE DE SOTO Item no. 111465

COFFEE TABLE DE SOTO Item no. 111999 Petrified wood literally means: wood turned into stone. Trees that have been buried under sediment for many years can transform into stone. While retaining the original structure of the stem tissue, all the organic materials are replaced with minerals.