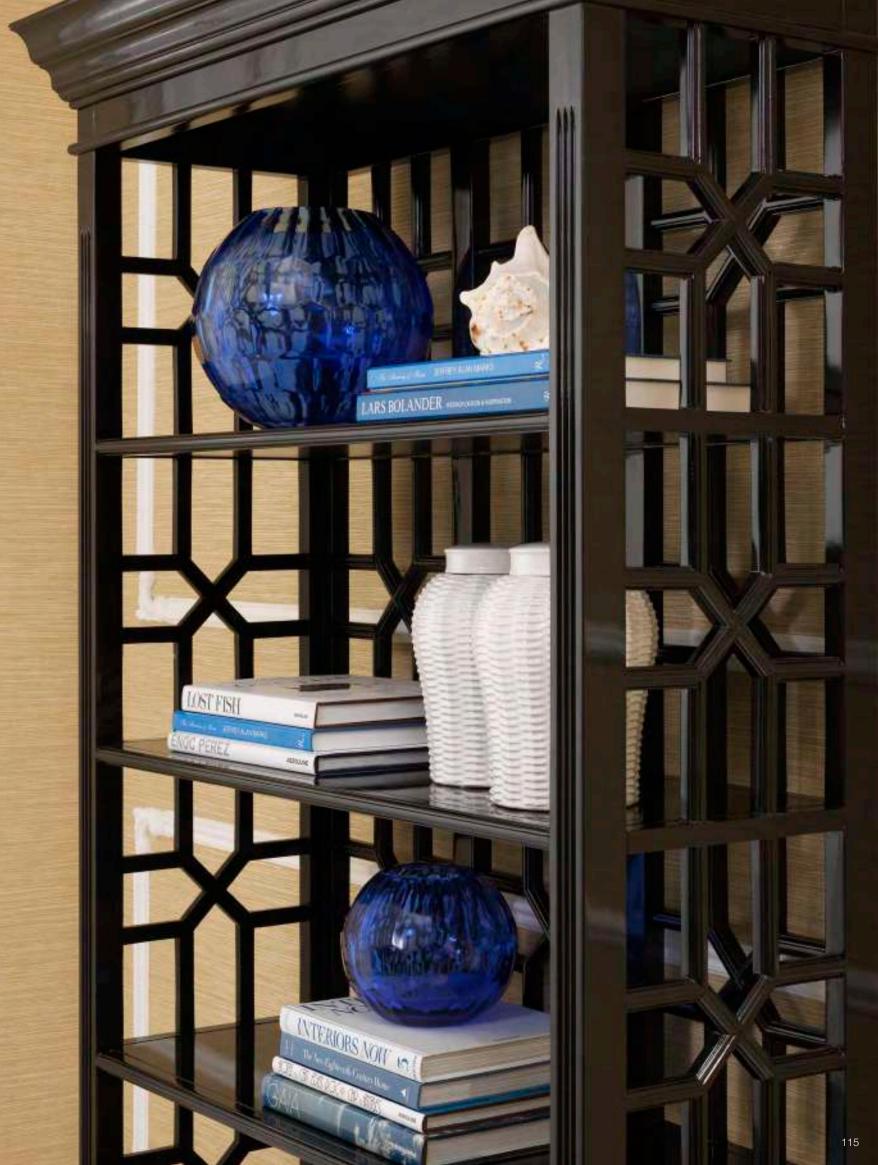

## GOLDEN WONDER

With its compelling geometric design, the Lagonda cabinet adds distinctive style to any space. Its glossy gold finish frame contains ten smoke glass shelves and rests on an oak veneer base. An attractive showcase for bottles, glassware, crockery, books and decorative items.

DINING TABLE AVORIA SQUARE ltem no. 111852

CABINET LAGONDA ltem no. 110679