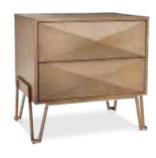

#### TOMASSO SERIES Console Table - Item no. 111992 | Coffee Table - Item no. 111988

Coffee Table Ø 100 cm - Item no. 111989 | Side Table - Item no. 111990

Luxury and versatility are key elements of our sumptuous collection, as this interior shows. The stylish Highland dresser and DeLaRenta wine cabinet exude the restrained opulence of mid-20<sup>th</sup> century design. Featuring doors with captivating geometric silhouettes, these washed oak veneer furniture pieces provide a dynamic texture.

CABINET DELARENTA ltem no. 111464

BED SIDE TABLE HIGHLAND ltem no. 112003

ltem no. 111458

Invite the natural beauty of washed oak veneer into your home with the Washed Oak Veneer series. Each furniture piece is exquisitely handcrafted by skilled artisans. Different triangular faces on the cabinet doors create a striking geometric silhouette, while subtle contrasting white grains light up the veneer. The aesthetic is accented by stainless steel bases adorned with a brushed brass finish for a touch of glamour.