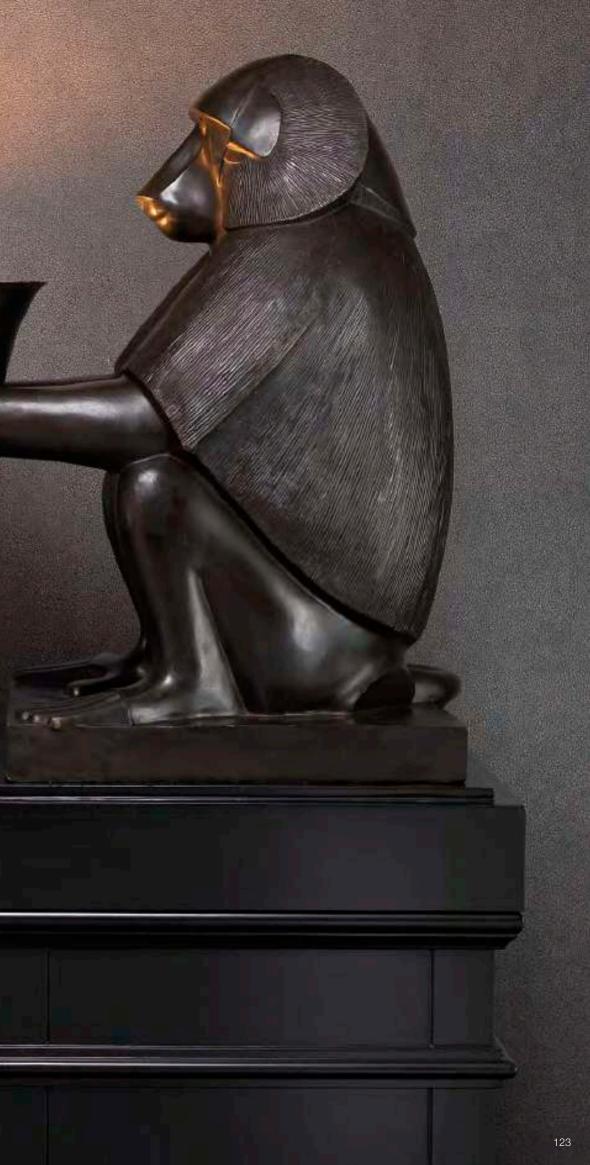

# ART DECO Monkey

Inspired by the stylised home accessories of the Roaring Twenties, the Art Deco Monkey will add sophisticated appeal to your interior. This alluring bronze patina table lamp is modelled after the ancient Egyptian god Thoth. In art, Thoth was often depicted as a baboon holding up a crescent moon, symbolising equilibrium and wisdom.

B. Frent