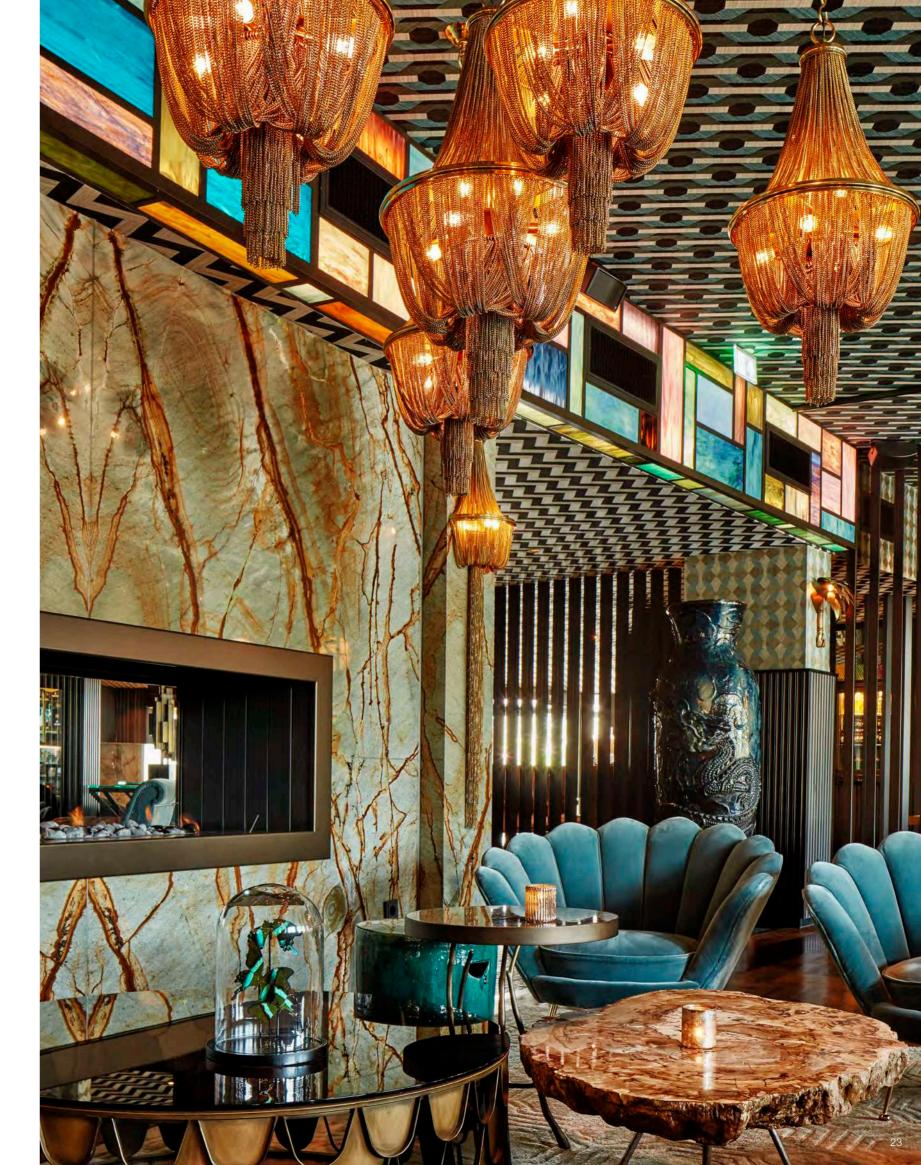

## URBAN OASIS

Leave the rush behind and unwind in this opulent interior. Bright and uncluttered, this modern décor is the perfect backdrop for wellbeing and good living. Stretch out on the sumptuous Tuscany sofa or relax in the stylish Eduardo swivel chair. Display your favourite books or magazines on the Royalton coffee tables. Set the mood for mellow moments with the Argento chandeliers.

## GLOBAL Network

Create a retro-chic focal point in your living space with the Argento chandelier. This asymmetrical interpretation of Mid-Century Modern designer lighting instantly elevates your room. It features an antique brass finish and twelve hand-blown clear glass globes.

CHANDELIER ARGENTO Item no. 112076

SIDE TABLE ROYALTON Item no. 111984

2

COFFEE TABLE ROYALTON Item no. 111983

ROCHE TAUPE VELVET ltem no. 112068

Host your guests in style with the Cardinale dining chairs. Their bent backrests and tapered legs feature a Roche velvet upholstery, giving these stunning seats a sense of fifties flair.