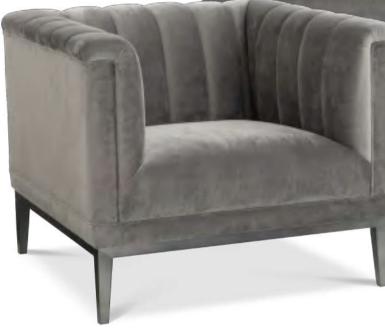

### CHIC & SLEEK

Grant your living room classic appeal with the magnificent Merlin sofa and chair, featuring black tapered legs and two comfy cushions. The velvety Mirage off-white upholstery exudes glamour and the antique bronze nailhead trim accentuates the elegant design.