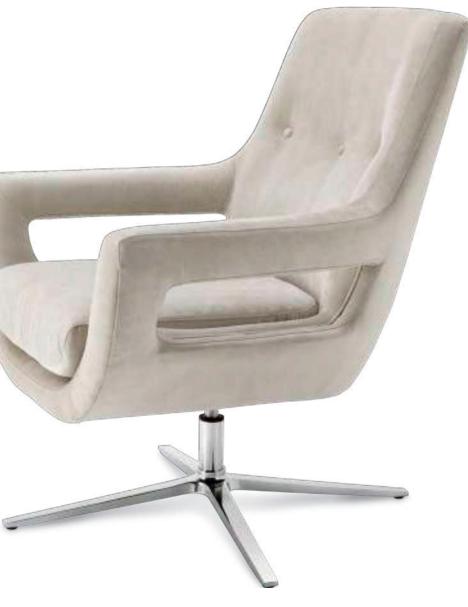

### TWIST & TURN

Have a seat in the comfortable Serena swivel chair. This retro swivel chair looks great in both contemporary and traditional homes or offices. Featuring a fabric upholstery with piping and a stainless steel pedestal base, it adds a Mid-Century Modern touch to any space.

SWIVEL CHAIR SERENA Panama natural | Item no. 111677 - Clarck grey | Item no. 112036