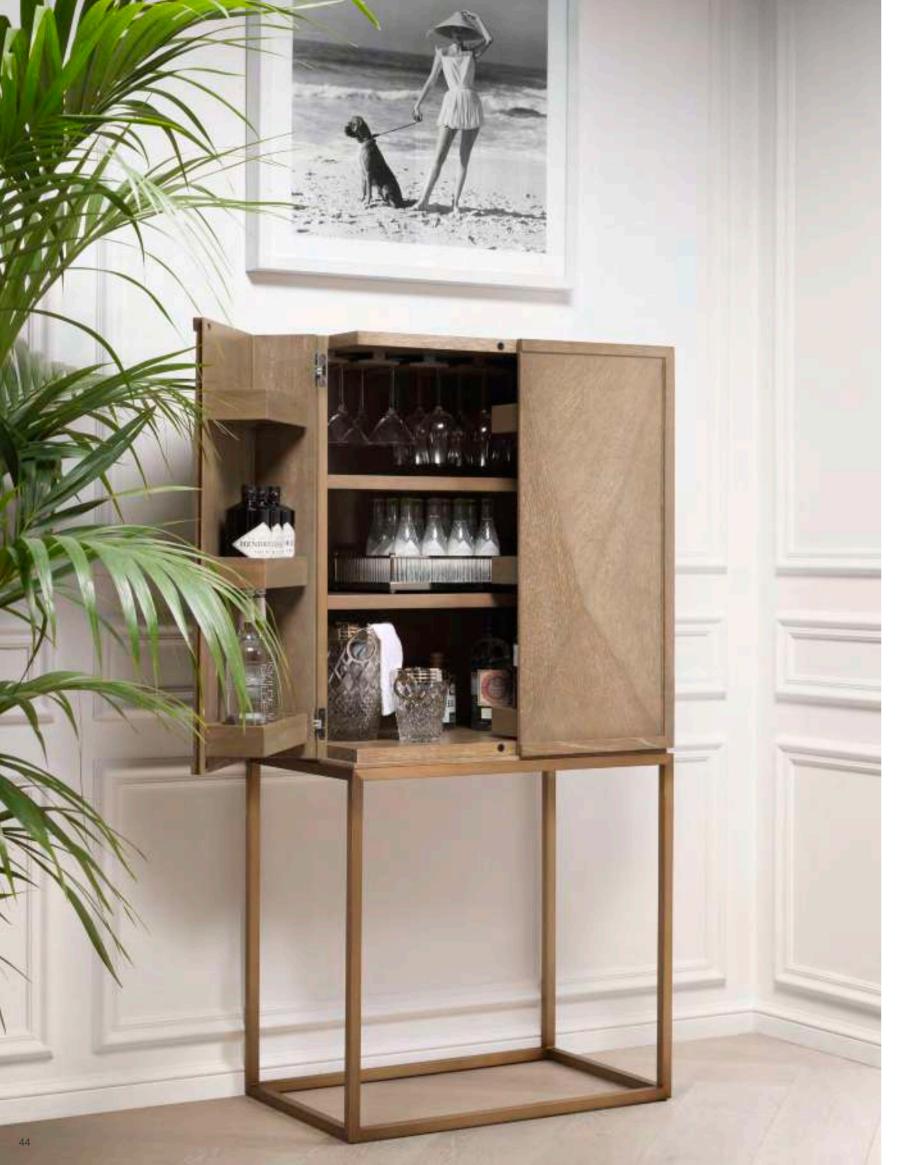

## GOLDEN WONDER

With its compelling geometric design, the Lagonda cabinet adds distinctive style to any space. Its glossy gold finish frame contains ten smoke glass shelves and rests on an oak veneer base. An attractive showcase for bottles, glassware, crockery, books and decorative items.

DINING TABLE AVORIA SQUARE ltem no. 111852

CABINET LAGONDA ltem no. 110679