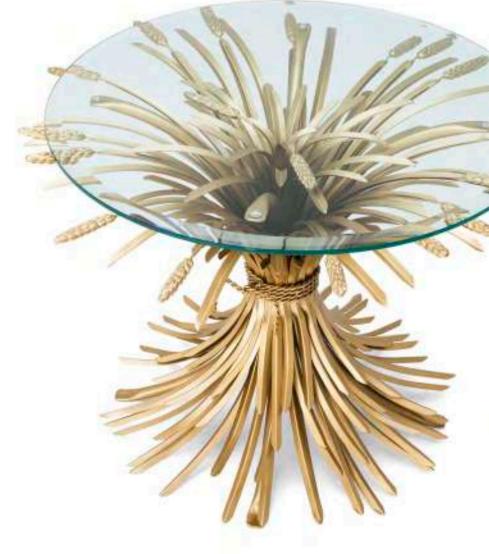

## BUNDLE OF JOY

Sculpted from iron in an antique gold finish, the dazzling Bonheur side table includes a sheaf-shaped base and a bevelled clear glass tabletop. Originally a symbol of prosperity and hospitality, the sheaf signifies one has worked hard and is now enjoying the good life.

SIDE TABLE BONHEUR ltem no. 111099

CHANDELIER MOREAUX L ltem no. 110225

FLOOR LAMP CHARLENE ltem no. 111544

CHAIR PAVONE ltem no. 112017