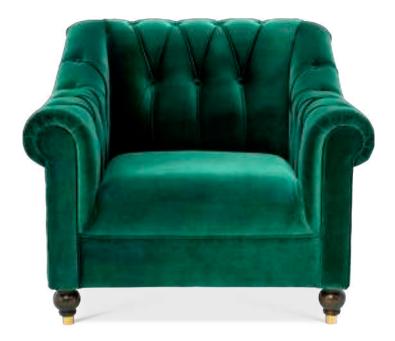

## EMERALD EMBRACE

Immerse yourself in exotic opulence. Designed with an emphasis on luxury and a relaxed approach to living, this vivid vintage style interior is grounded in nature. The lush emerald green of the Brian sofa and chair perfectly goes with the chic black of the faux-marble Parme tables and the warm gold of the Selva chandelier, creating an excellent setting to unwind.

CHAIR BRIAN Item no. 112046

PARME SERIES Coffee table - Item no. 112048 | Side table - Item no. 112047