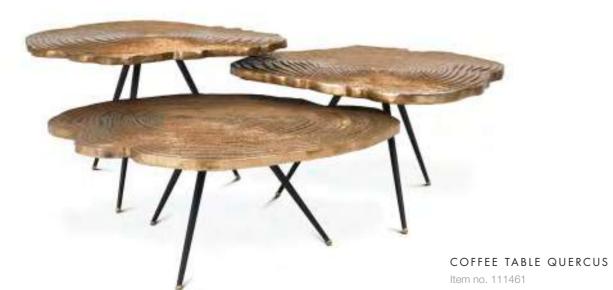

# SNAZZY SAX

Inspired by the structure of a honeycomb, this alluring set of four hexagonal Sax coffee tables makes your living room the place to be. Put all tables together to create one large centerpiece, divide them into pairs or use them separately as stylish side tables.

COFFEE TABLE SAX Item no. 112693

SOFA ORION Item no. 111831

PRINTS TESSELLATION Item no. 112750

PRINT ONYX GESTURE I Item no. 112748