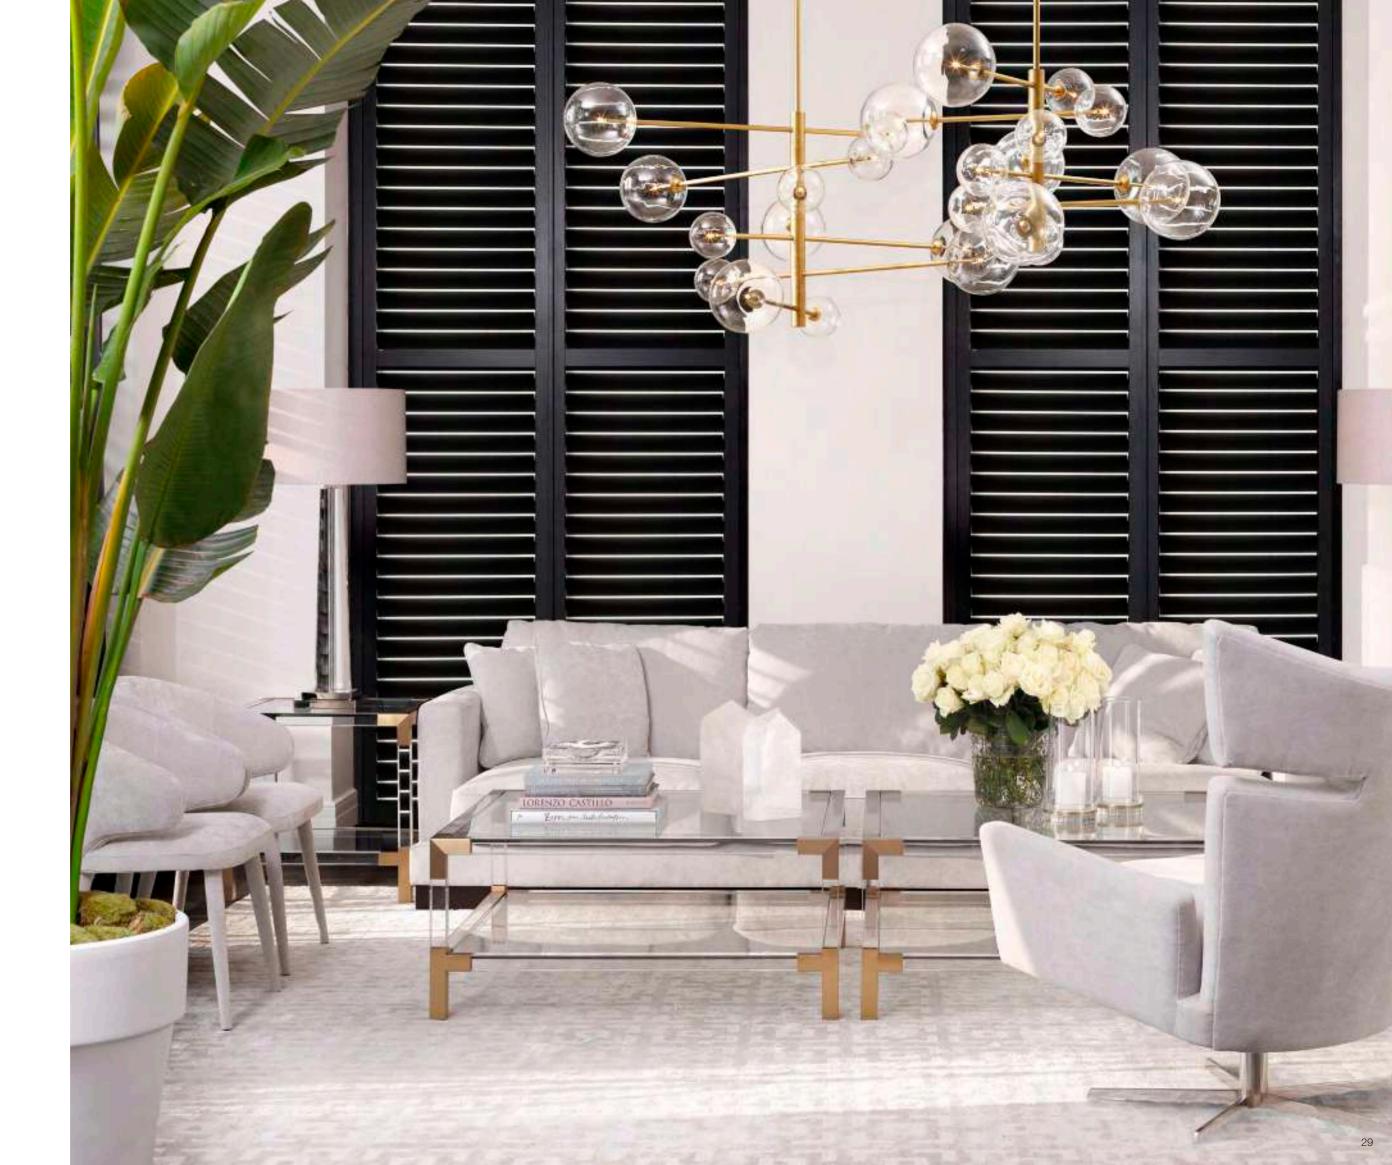

## CLEAN-LINED SILHOUETTES

Bring a modern touch to your living room with the beautiful Taylor sofa, which combines a clean-lined silhouette with ultimate comfort. Dressed up in an Avalon white upholstery and adorned with seven scatter cushions, it matches your décor with effortless ease.

Complement your seating group with the stunning Zino coffee table. Restrained yet brimming with style, this attractive table is characterised by a quadripartite tabletop with wood grain relief and a geometric base in rose bronze finish.

Illuminate the space pleasantly with the Bermude chandelier and channel glamour into your décor with the Art Deco inspired Alice wall lamp. By pairing vintage design with contemporary aesthetic, these refined luminaires exude timeless appeal.

SOFA TAYLOR Item no. 111734