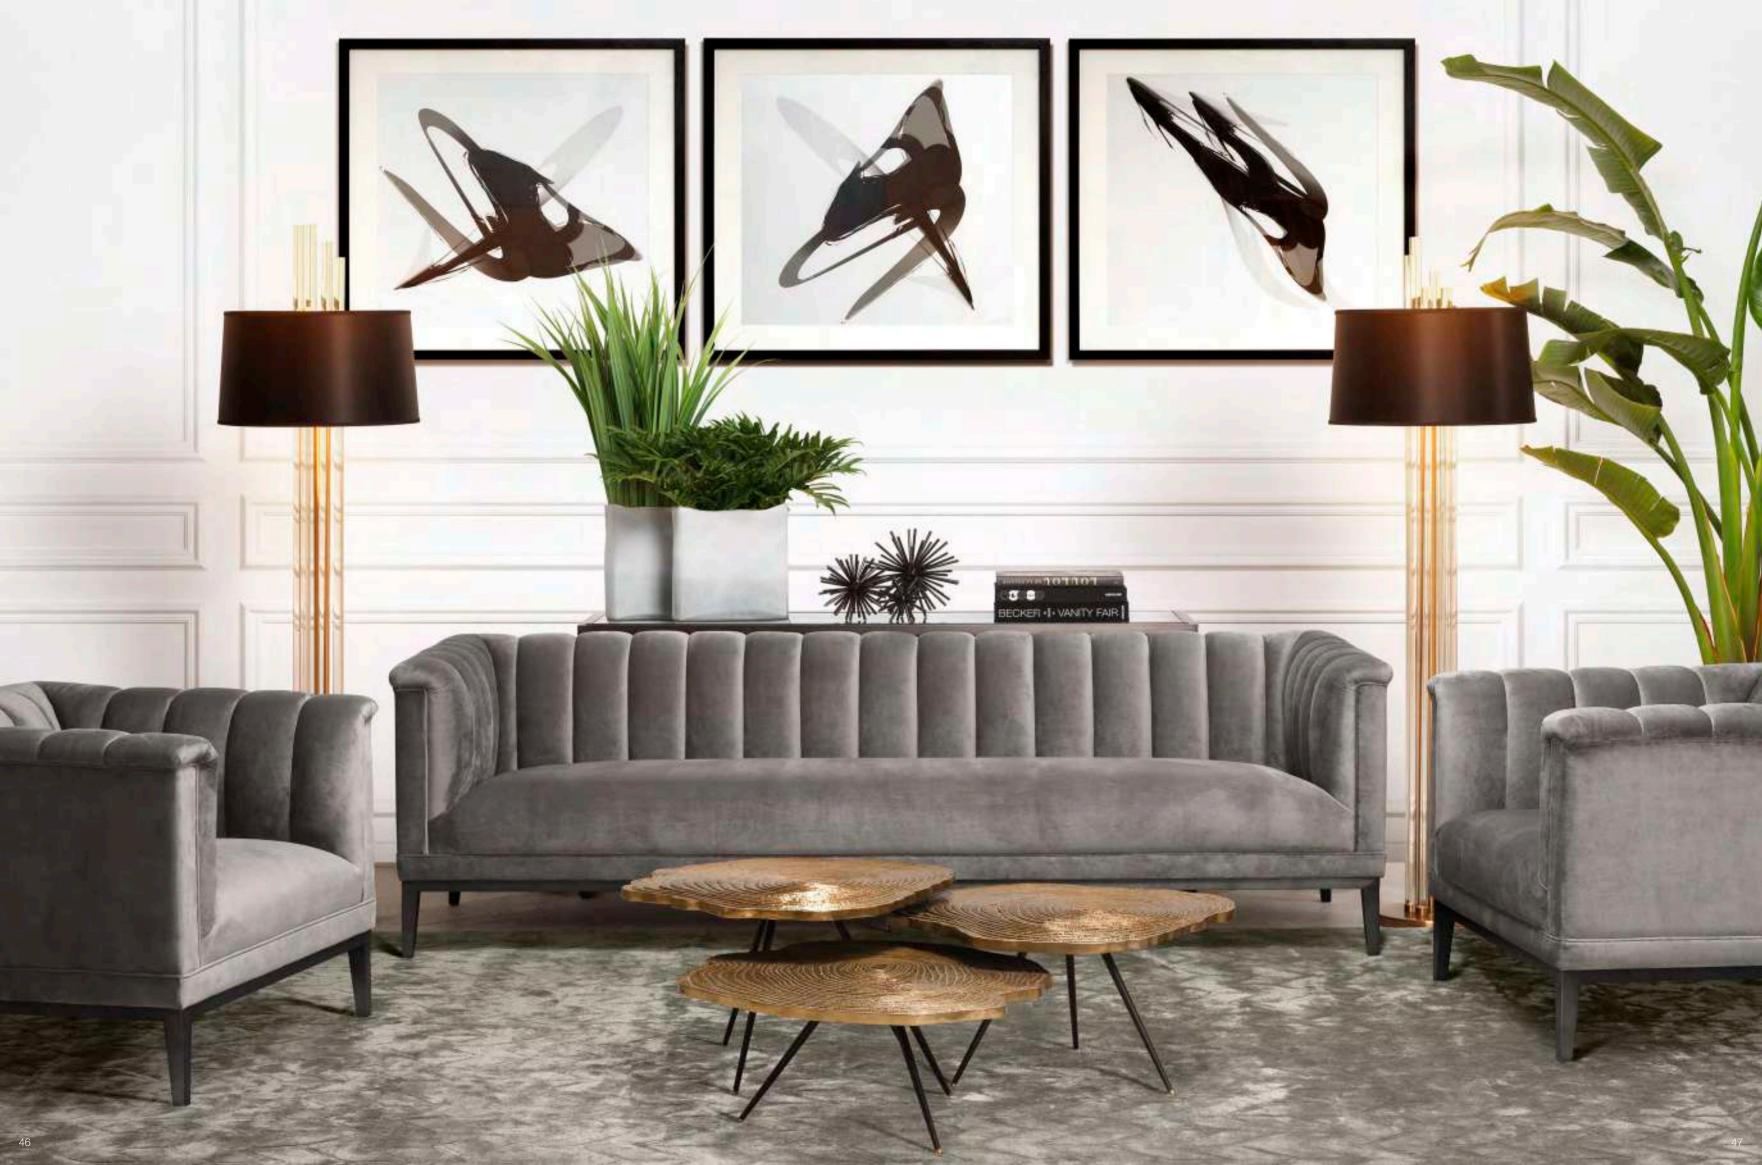

## SOOTHING Synergy

Easy on the eyes, this well-balanced assemblage is instantly calming. The soft sand colour of the handwoven Reeves carpet and the warm white shades of the retro-chic Tortora chandelier are beautifully highlighted by the black marble tabletops of the Tomasso coffee tables and the monochrome prints of Ivan Melotti. The spacious Montado lounge sofa and loveseat offer generous seating, while the Oasis table lamp spreads a soft glow in the room.

### CHANDELIER TORTORA

ltem no. 112071

PRINTS IVAN MELOTTI Item no. 109443

## GENEROUS & Gregarious

The spacious Montado lounge sofa offers generous seating to you and your loved ones. With its straight lines and modern look, this designer sofa looks great in a penthouse or loft. It features a Panama natural upholstery and tapered black legs.