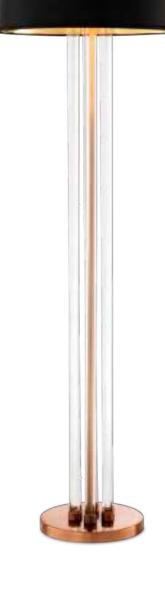

### A DASH OF ART DECO

Add a dash of Art Deco style to your lounge with the nickel Dorrell floor lamp. This glamorous nickel uplighter is an exquisite light source for any corner. Its beautiful bowl-shaped lampshade houses an atmospheric uplight. To perfect the soothing ambience, it diffuses a soft and warm light through the clear glass and frosted glass rods of the the architectural lamp base.