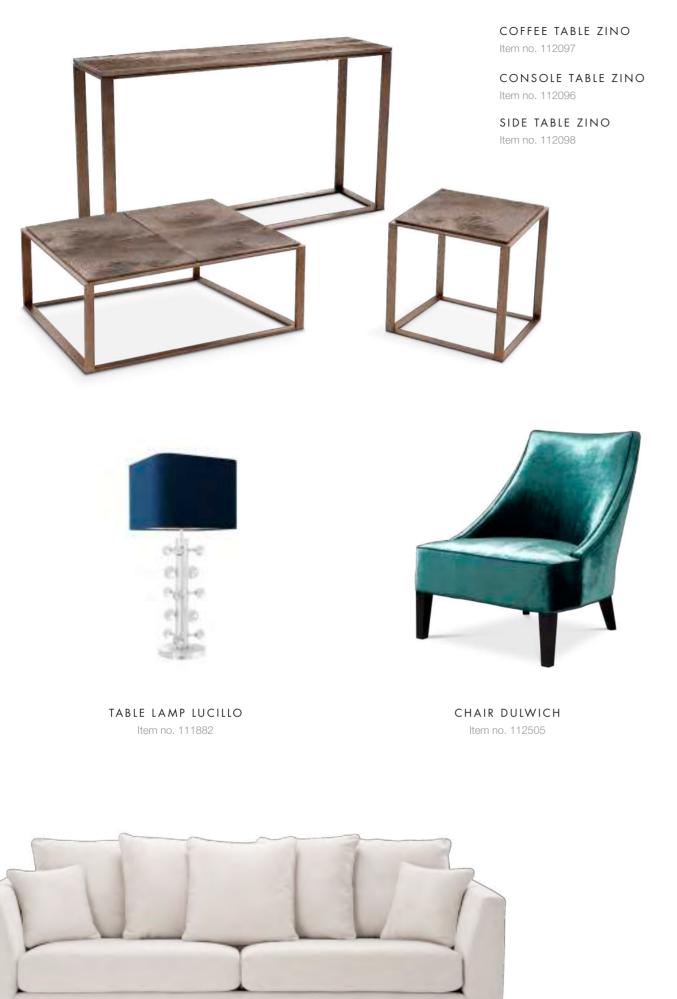

Complement your seating group with the stunning Zino coffee table. Restrained yet brimming with style, this attractive table is characterised by a quadripartite tabletop with wood grain relief and a geometric base in rose bronze finish.

The organic shaped Lindos side tables are designed in the spirit of Verner Panton, one of Denmark's most influential 20th-century furniture and interior designers. Adorned with the ravishing Reef table lamps, they are classy eye-catchers.