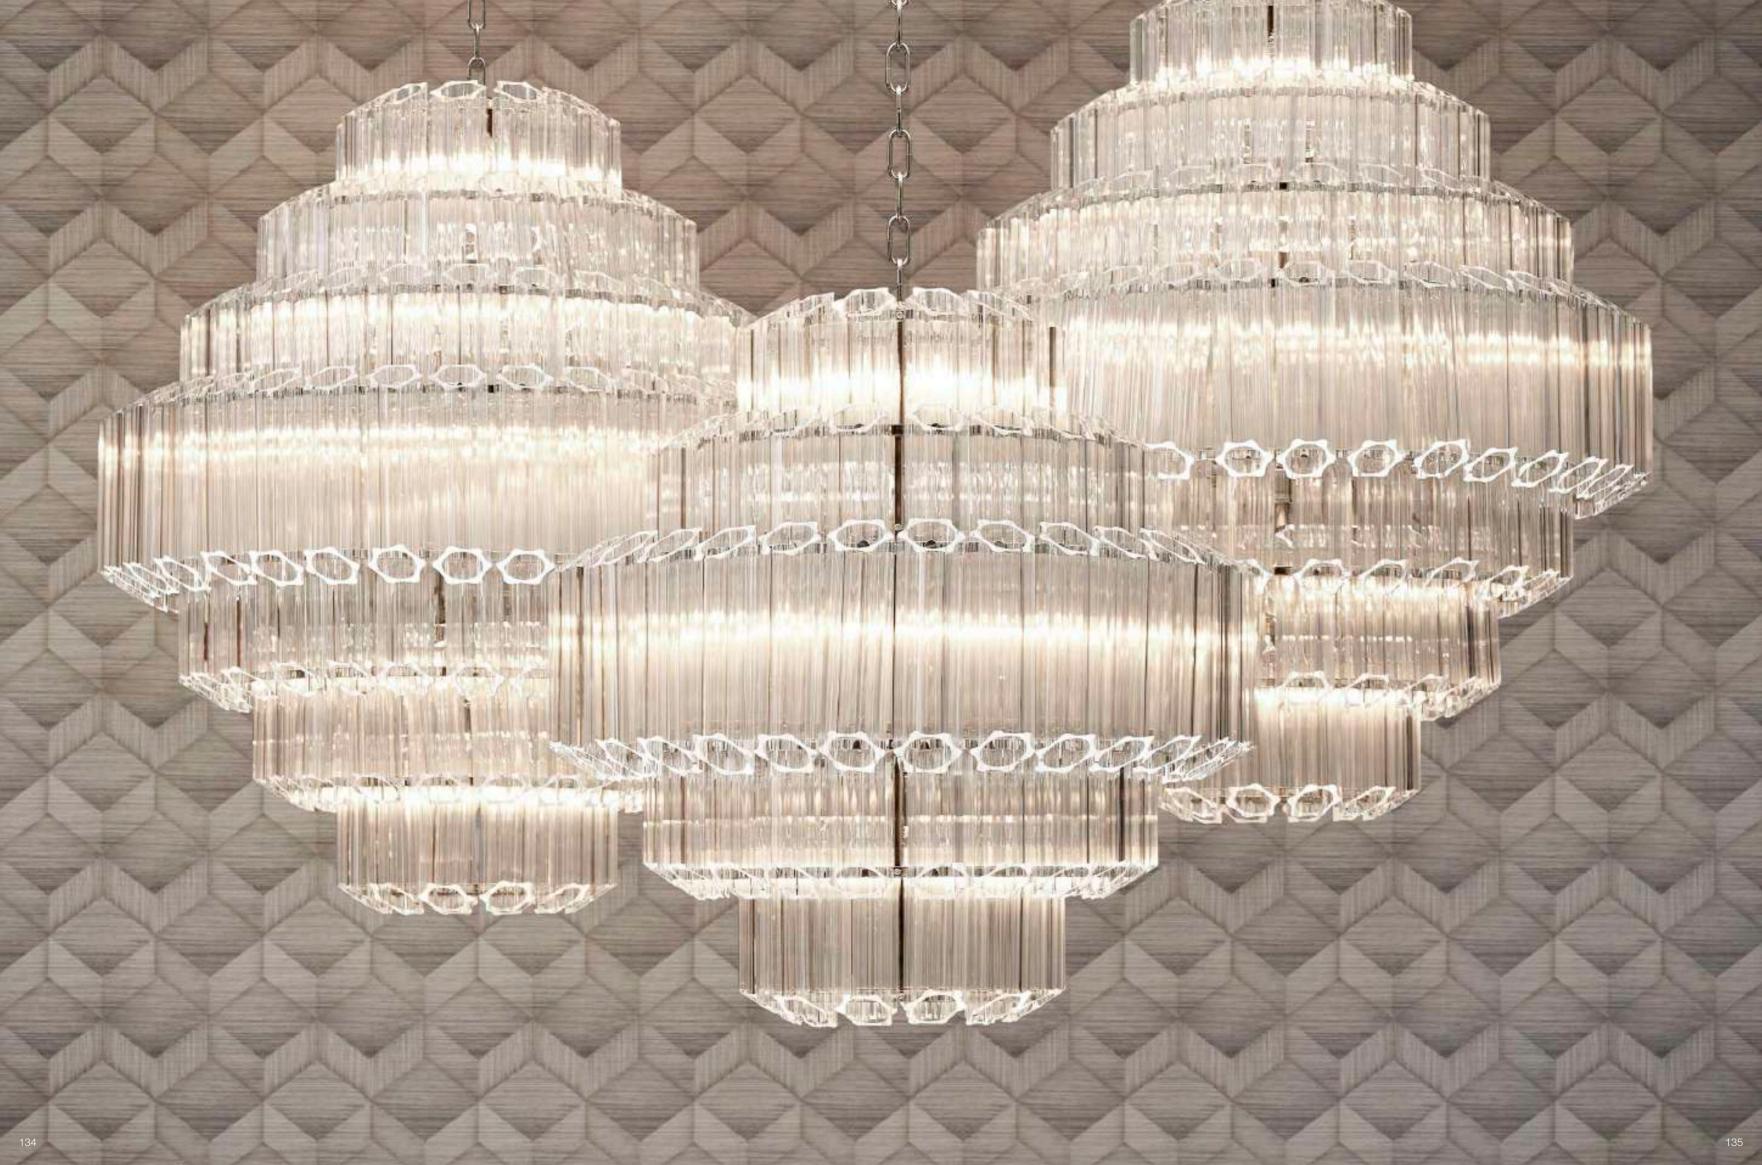

For a glamorous and contemporary aesthetic, make a statement with the Ruby chandelier. A modern take on classic style, this enticing luminaire showcases a tapered two-tiered design with rows of ribbed clear glass.

CHANDELIER RUBY Item no. 112270