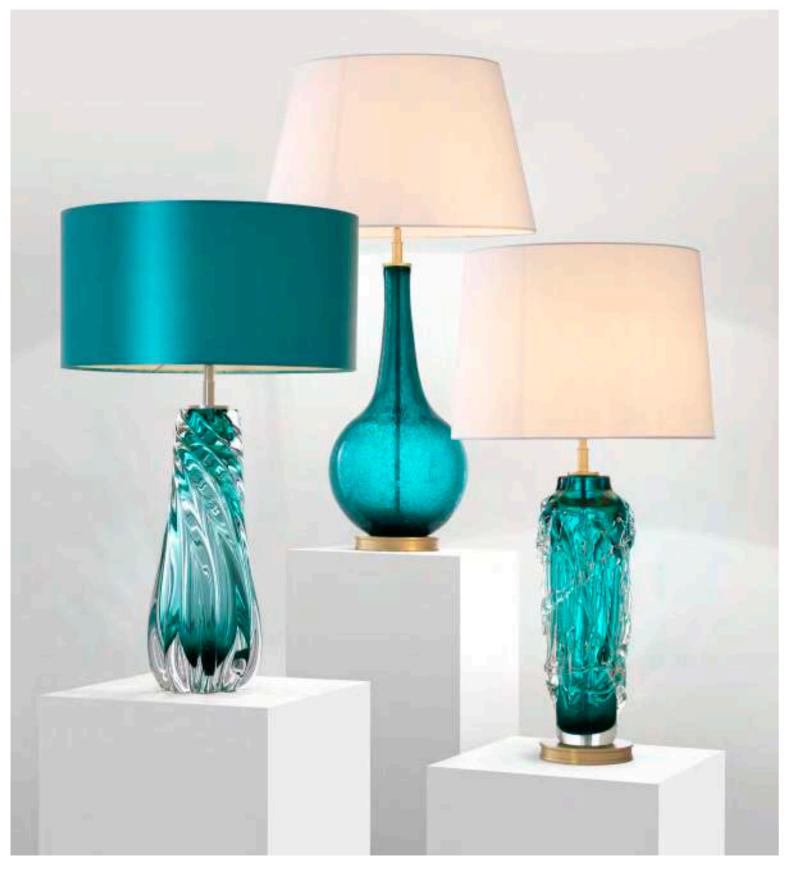

## TURQUOISE DELIGHT

Brighten up your home with these vibrant table lamps. By a mix of clear glass with aquamarine hues, the lamp bases of hand-blown glass

create a lively effect. Their elegant shapes and fascinating textures are accented by restrained lampshades.

TABLE LAMP BARRON ltem no. 111602

TABLE LAMP MASSARO ltem no. 111601

TABLE LAMP TORIAN ltem no. 111605

54