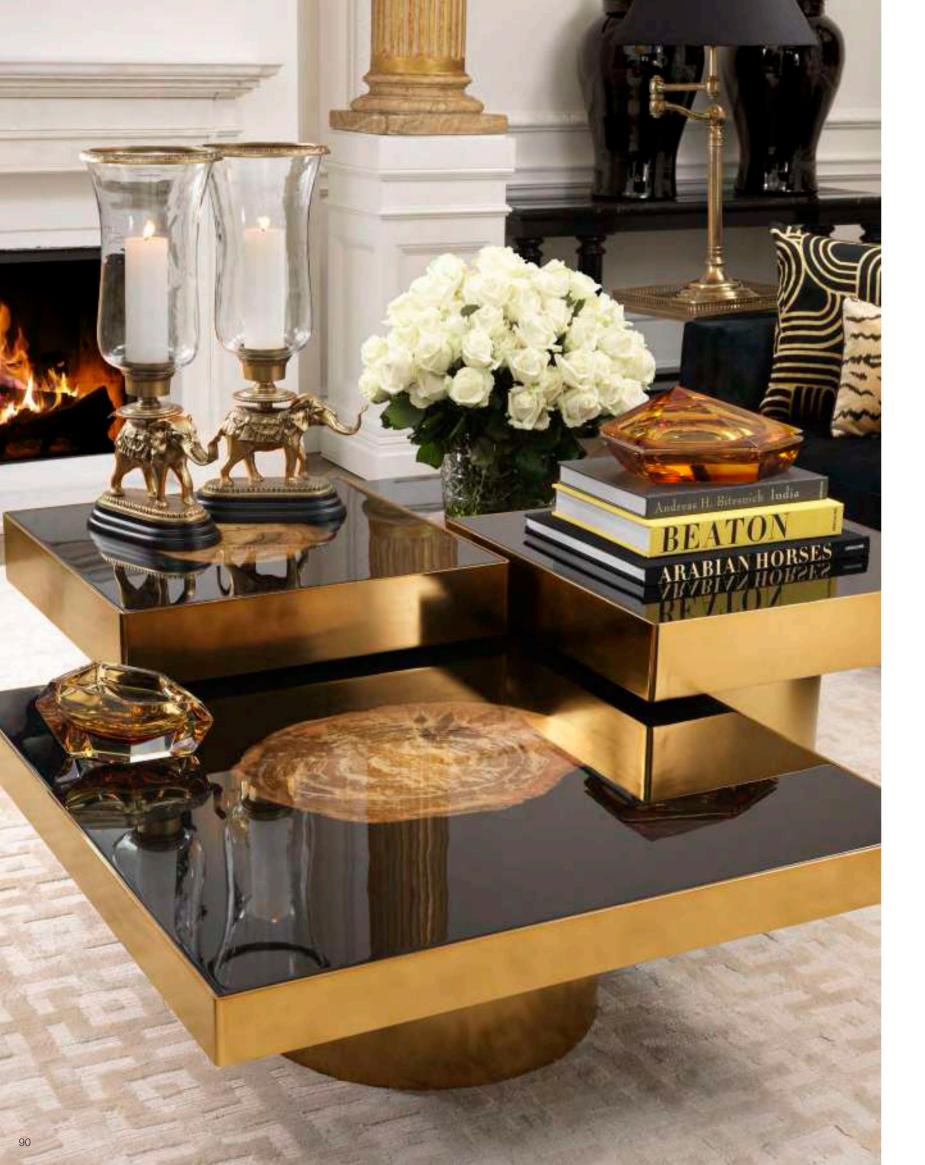

Complement your seating group with the stunning Zino coffee table. Restrained yet brimming with style, this attractive table is characterised by a quadripartite tabletop with wood grain relief and a geometric base in rose bronze finish.