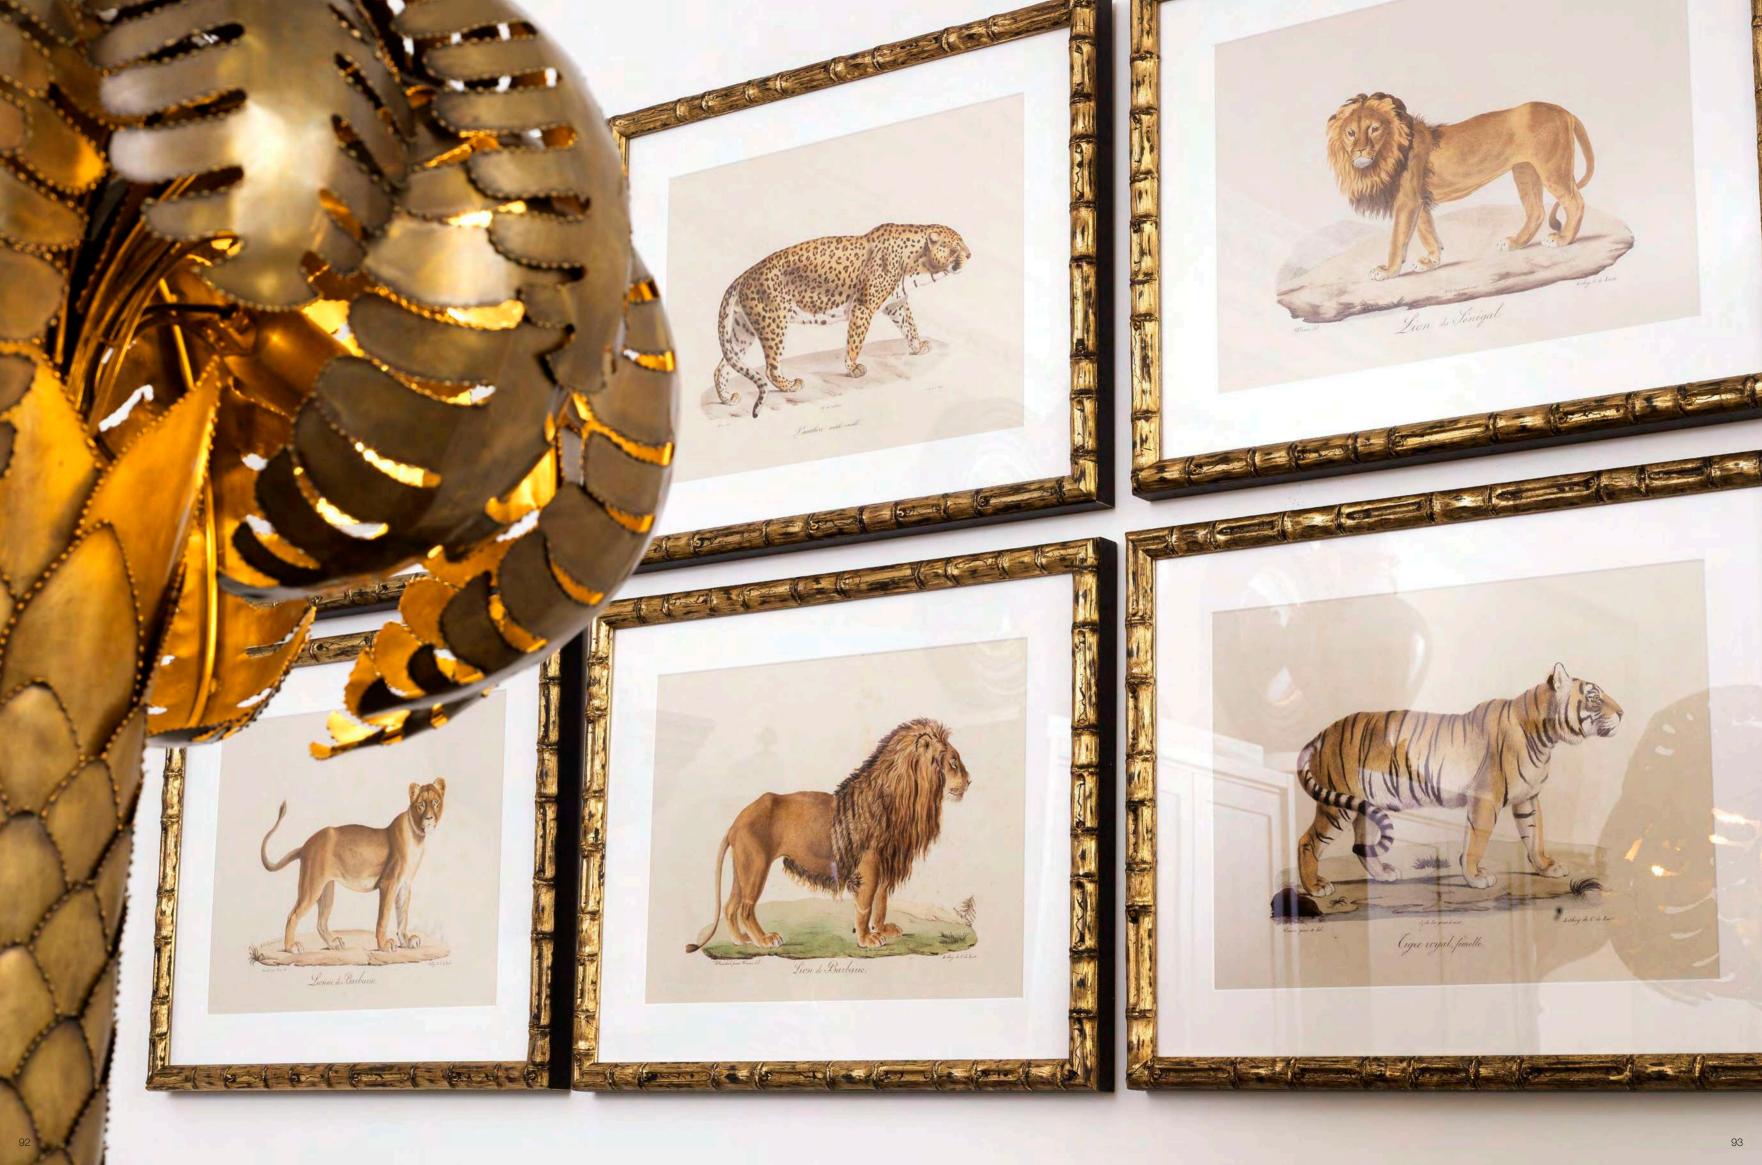

The Empire style Balcony side table looks great with a pair of oriental Golden Dragon vases. Combined with the beautiful baroque Leighton mirror, it radiates royal grandeur. For an atmospheric lighting scheme, select the sophisticated Gigi and Savoie chandeliers and the classic Regis and Charlene floor lamps.