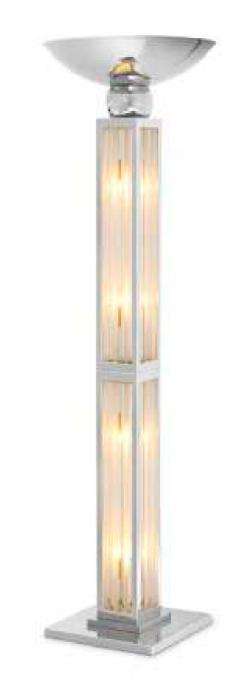

### A DASH OF ART DECO

Add a dash of Art Deco style to your lounge with the nickel Dorrell floor lamp. This glamorous nickel uplighter is an exquisite light source for any corner. Its beautiful bowl-shaped lampshade houses an atmospheric uplight. To perfect the soothing ambience, it diffuses a soft and warm light through the clear glass and frosted glass rods of the the architectural lamp base.