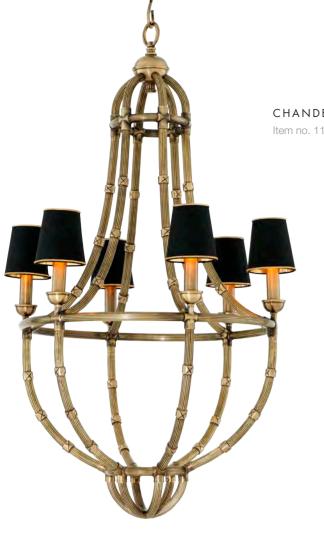

Illuminate the space pleasantly with the Bermude chandelier and channel glamour into your décor with the Art Deco inspired Alice wall lamp. By pairing vintage design with contemporary aesthetic, these refined luminaires exude timeless appeal.

For a glamorous and contemporary aesthetic, make a statement with the Ruby chandelier. A modern take on classic style, this enticing luminaire showcases a tapered two-tiered design with rows of ribbed clear glass.

CHANDELIER RUBY Item no. 112270