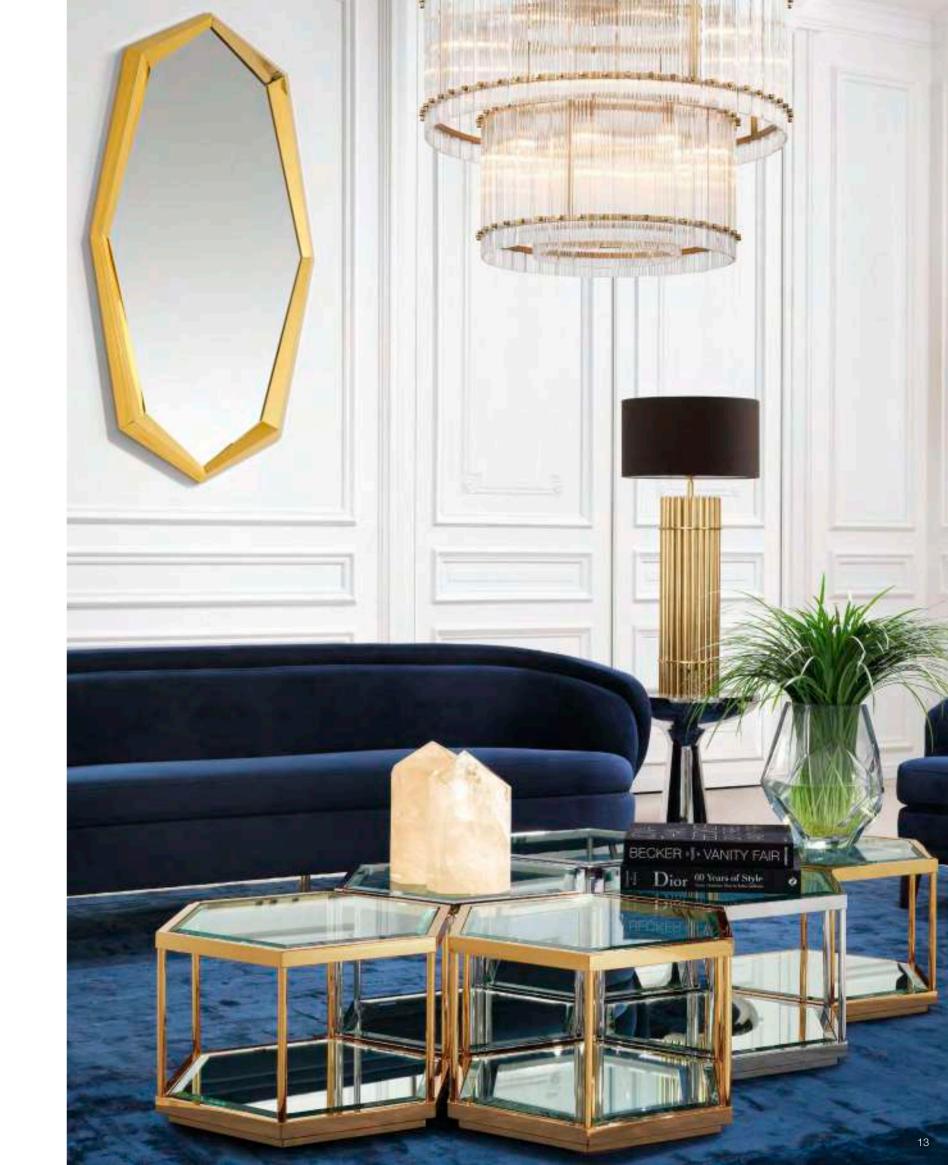

Pairing a geometric silhouette with an open metallic base, the alluring Sax coffee tables brilliantly enhance your décor. Their refined hexagonal design instantly attracts attention, especially when arranged in a group.

# SNAZZY SAX

Inspired by the structure of a honeycomb, this alluring set of four hexagonal Sax coffee tables makes your living room the place to be. Put all tables together to create one large centerpiece, divide them into pairs or use them separately as stylish side tables.