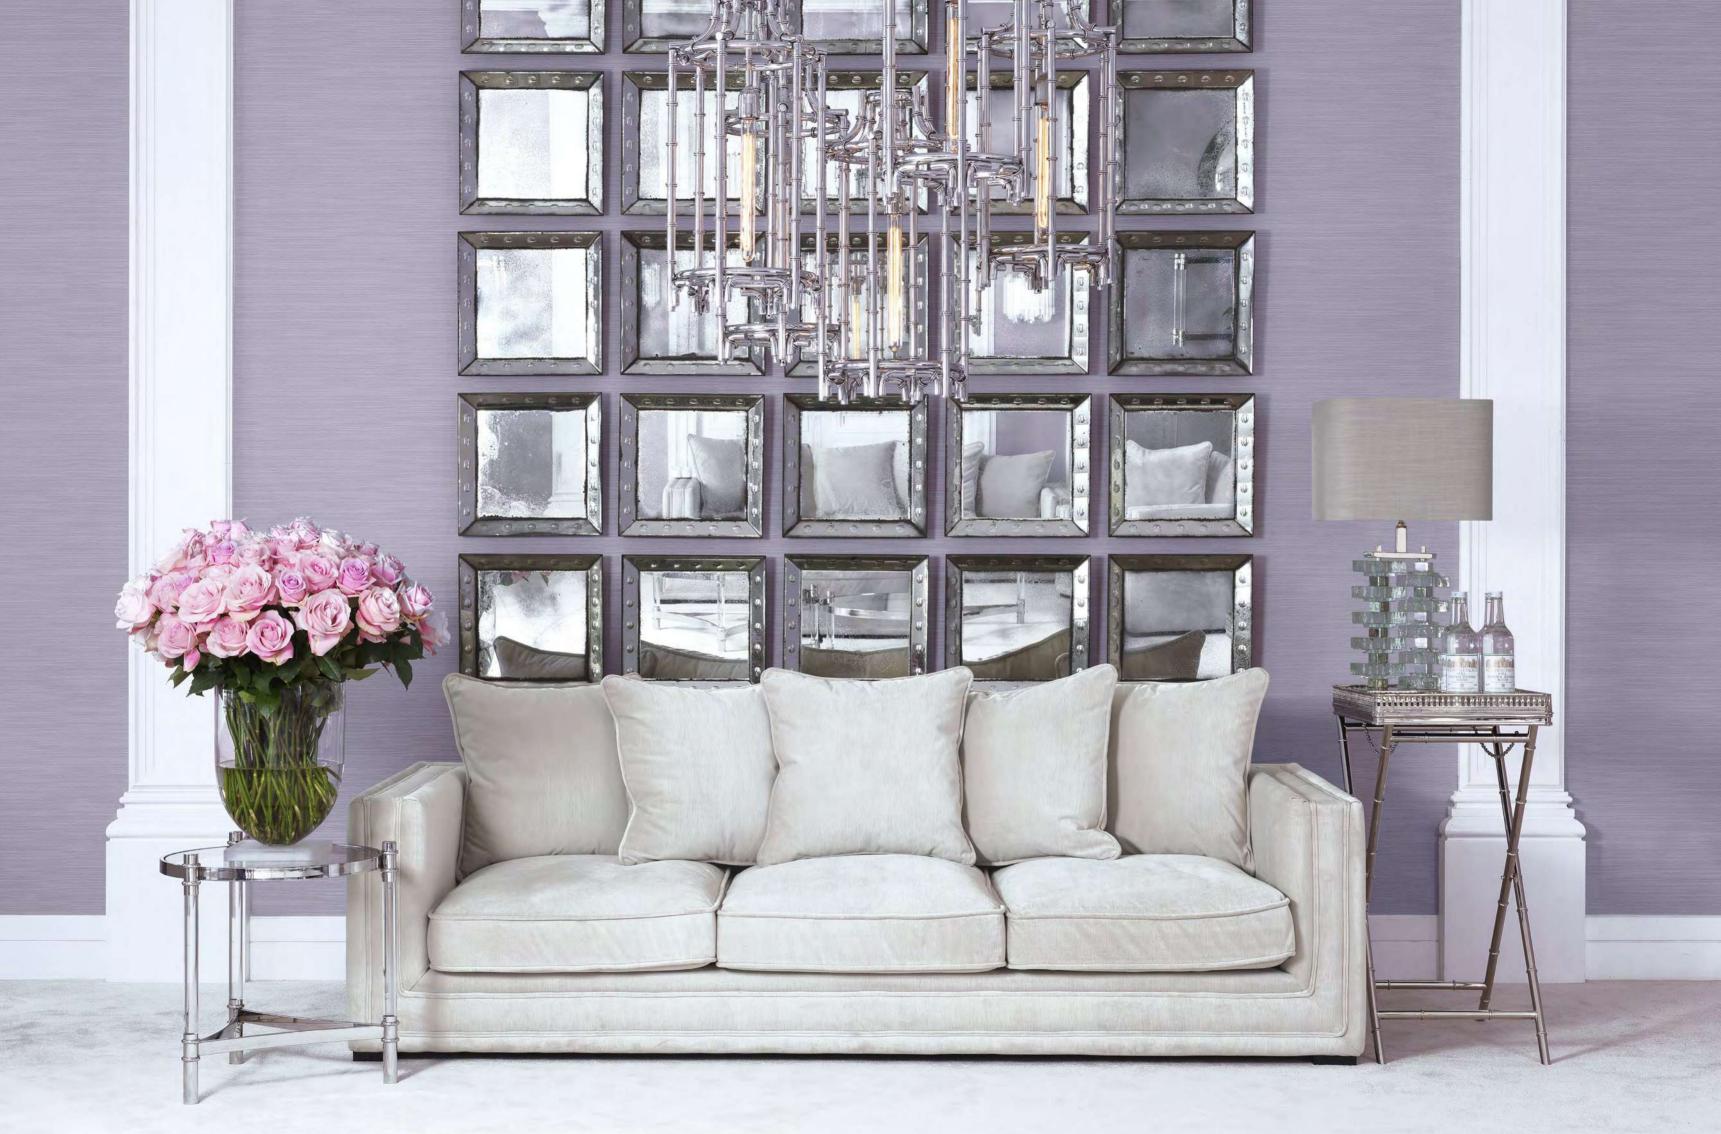

## CLEAN-LINED SILHOUETTES

Bring a modern touch to your living room with the beautiful Taylor sofa, which combines a clean-lined silhouette with ultimate comfort. Dressed up in an Avalon white upholstery and adorned with seven scatter cushions, it matches your décor with effortless ease.

Complement your seating group with the stunning Zino coffee table. Restrained yet brimming with style, this attractive table is characterised by a quadripartite tabletop with wood grain relief and a geometric base in rose bronze finish.

Illuminate the space pleasantly with the Bermude chandelier and channel glamour into your décor with the Art Deco inspired Alice wall lamp. By pairing vintage design with contemporary aesthetic, these refined luminaires exude timeless appeal.

SOFA TAYLOR Item no. 111734