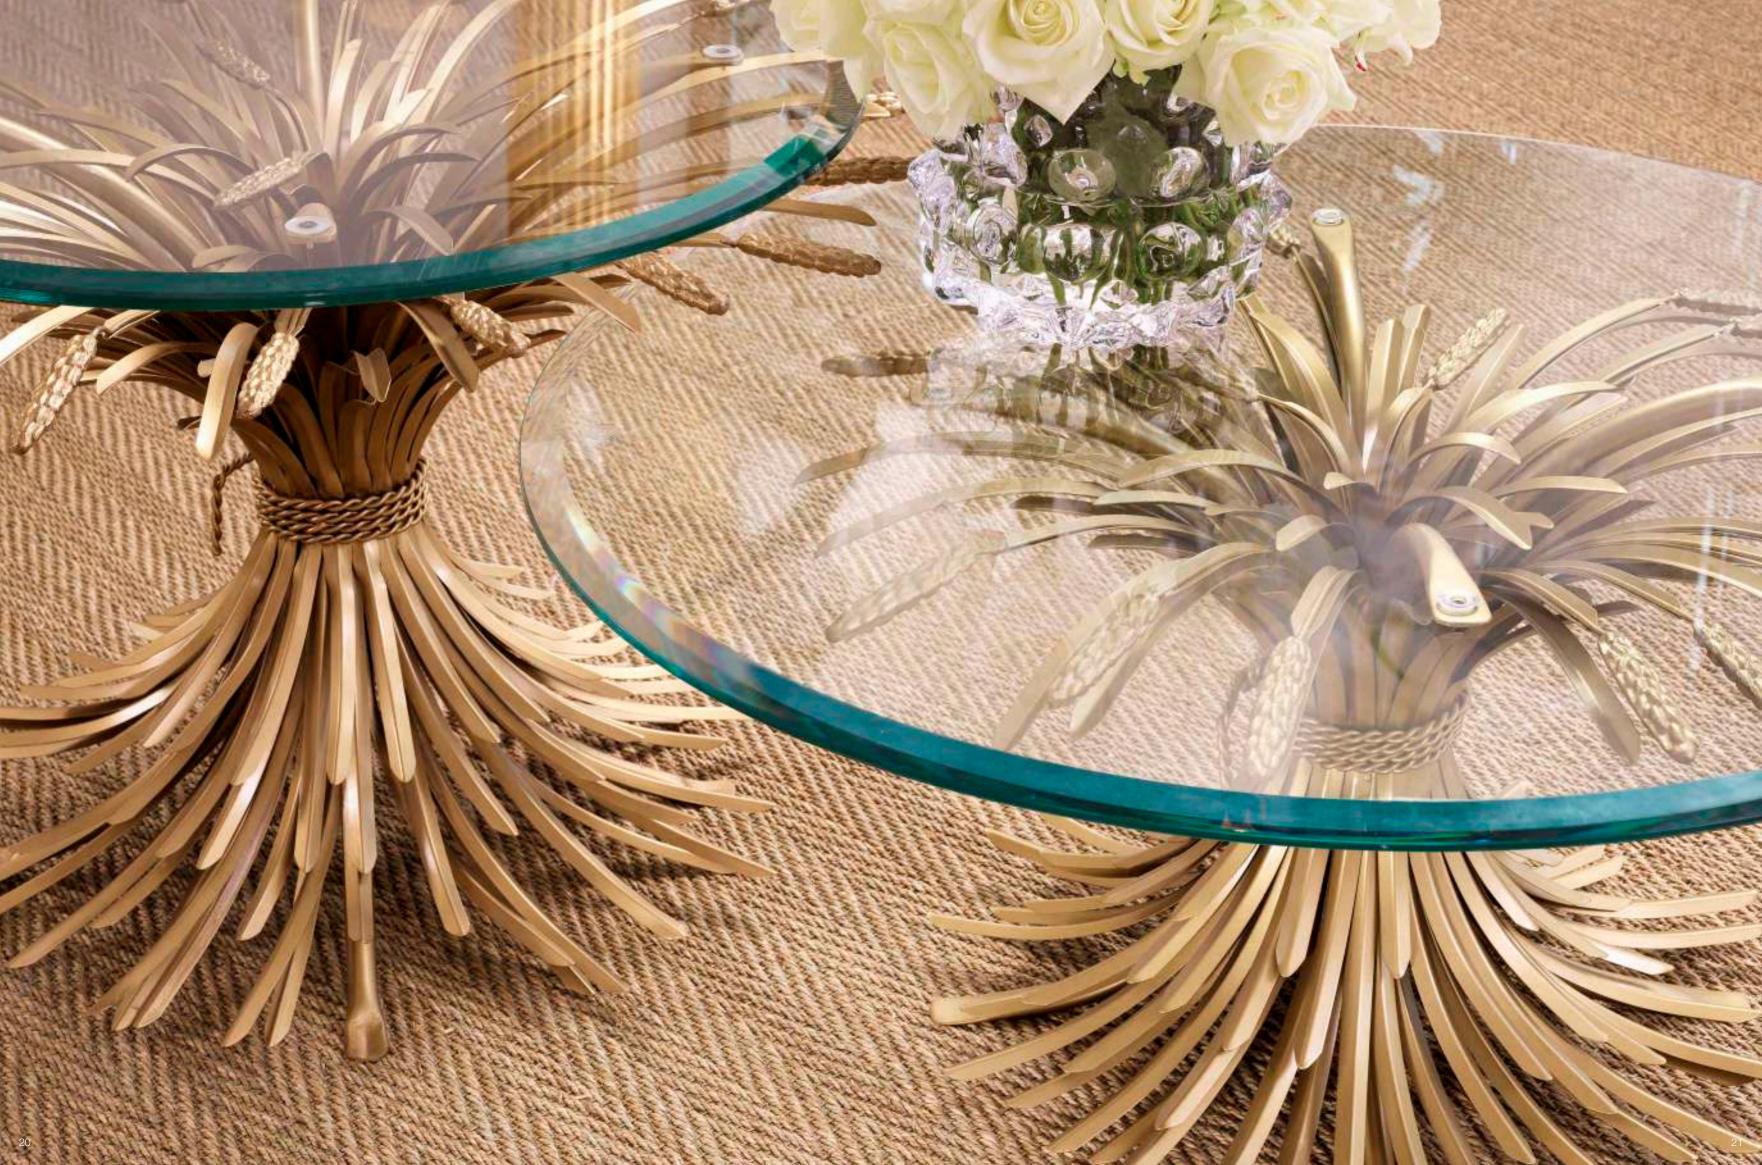

## BUNDLE OF JOY

Sculpted from iron in an antique gold finish, the dazzling Bonheur side table includes a sheaf-shaped base and a bevelled clear glass tabletop. Originally a symbol of prosperity and hospitality, the sheaf signifies one has worked hard and is now enjoying the good life.

SIDE TABLE BONHEUR ltem no. 111099

CHANDELIER MOREAUX L ltem no. 110225

FLOOR LAMP CHARLENE ltem no. 111544

CHAIR PAVONE ltem no. 112017