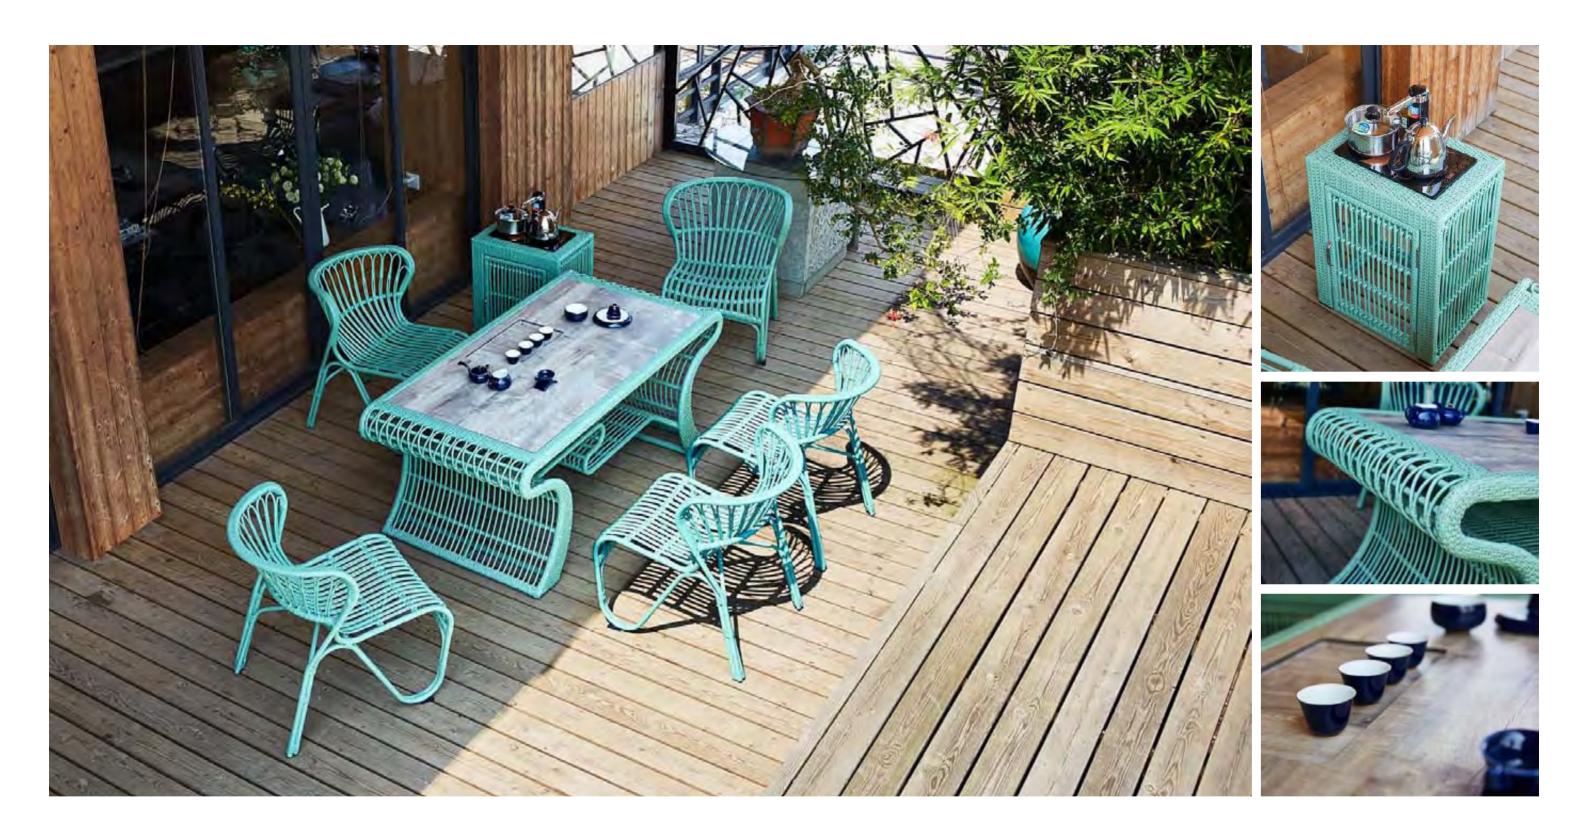

### BP-A68

 Tea table
 Oval Stool

 181x126x67cm
 63x45x43cm

 Side Table
 Triangle Stool

 50x36x65cm
 62x43x43cm

 Round Stool
 Swivel Chair

 Φ41x43cm
 77x71x76cm

Arc Stool 85x44x43cm

## BP-A68A

Tea table 181x126x67cm Swivel Chairl 77x71x76cm

Side Table 50x36x65cm

## BP-A68E

Tea table Chair 1 173x104x66cm 63x67x87cm

Side Table Chair 2 47x33x64cm 57x59x70cm

With mangnificent appearance combination of practicality and originaliry ingenionus and barmonious pursuing individuality to demonstrate peaceful and insightful opinion.

Tea table 160x80x67cm Side Table 50x36x65cm

Chair 65x69x76cm Assign conciseness and crispness to the new definition of furniture. It integrates concise lines, fine texture and exquisite shape in completely suitable ergonomic design, fades the coldness of space with fashionable elements and inputs the classic design of modern furniture so as to construct an elegant, leisurely and intelligent space.