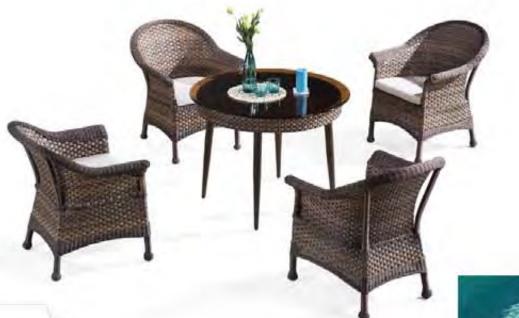

### BP-6001B & BP-3150

BP-6001B & BM-275

The preference of a human life is actually a reflection of his connotation. For the concise and elegant sofas in the space of fashions, no matter used separately or in combination, they look elegant and graceful, exactly reflecting our composure and calmness when in face of the urban life with great wisdom.

Size:168x94x75cm

Size:100x94x75cm

Size:120x72x50cm

Size: Φ 51x48cm Size: Φ 103x81cm

The preference of a human life is actually a reflection of his connotation. For the concise and elegant sofas in the space of fashions, no matter used separately or in combination, they look elegant and graceful, exactly reflecting our composure and calmness when in face of the urban life with great wisdom.