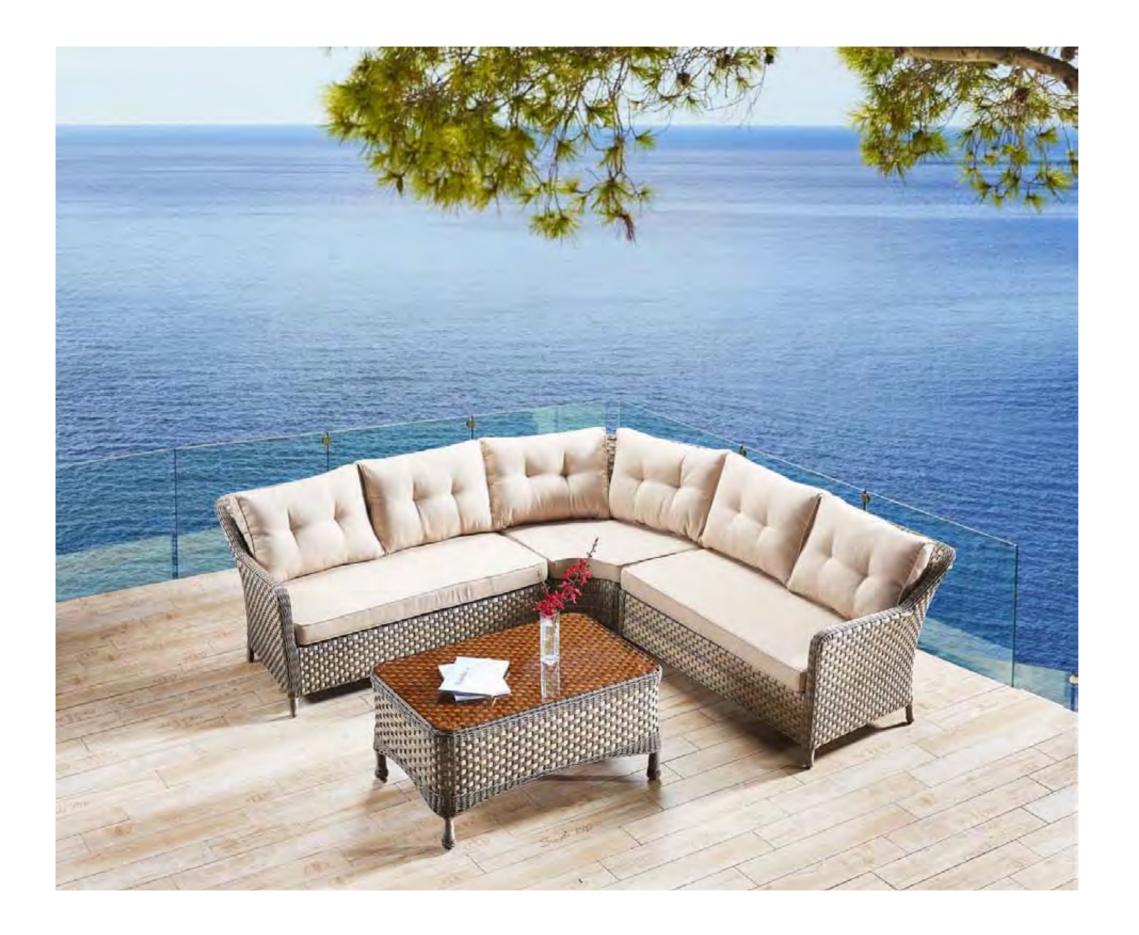

## BP-8028A

Left Corner Sofa 91x96x71cm

Right Corner Sofa 91x96x71cm

Arc Corner Sofa 122x122x71cm

09

Ottoman 71x71x31cm

Double Middle Sofa Tea Table with Marble Top 141x71x71cm 130x75x65cm

Armrest with Storage 31x91x71cm

Dual functions of utility and decoration are always too attractive to be put aside, just like the home product in front. The creative pattern design enables it to blend in any fashion space, while the elegant overall design allows it to escape from space, ordinary but not ignorable.