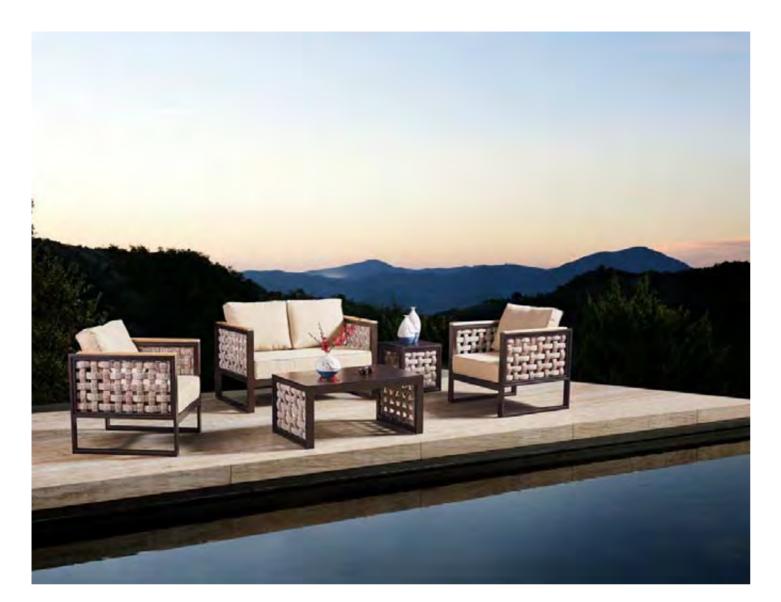

## BP-6001B & BP-873B

The deconstruction of the geometric patterns, round side lines, monotonous and soft lines, fashionable modeling, profound and elegant deep colors are like jumping fairies in the bright space, graceful and not bound by conventions, bringing incomparable sense of fashion to the space. Even one of the details enhances the taste of the space.

The deconstruction of the geometric patterns, round side lines, monotonous and soft lines, fashionable modeling, profound and elegant deep colors are like jumping fairies in the bright space, graceful and not bound by conventions, bringing incomparable sense of fashion to the space. Even one of the details enhances the taste of the space.