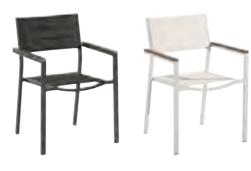

## Chair

All kinds of furniture products can integrate different styles. Clear-cut lines and planes constitute the strong and graceful profile. Irregular shapes seem casual and random, but original and surprising. Compact and poised feelings are secured with simple geometric designs. Whichever design is perfect in quality.

BH-C1044A Chair

BH-C1044 Chair

BH-C1045 Chair

BH-C1040 Chair

BH-C1042 Chair

BH-C1043 Chair

BH-C1046 Chair

BH-C1047 Chair

BH-C1048 Chair