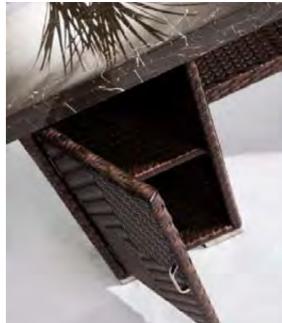

## BP-8028A

Left Corner Sofa 91x96x71cm

Right Corner Sofa 91x96x71cm

Arc Corner Sofa 122x122x71cm

09

Ottoman 71x71x31cm

Double Middle Sofa Tea Table with Marble Top 141x71x71cm 130x75x65cm

Armrest with Storage 31x91x71cm

Dual functions of utility and decoration are always too attractive to be put aside, just like the home product in front. The creative pattern design enables it to blend in any fashion space, while the elegant overall design allows it to escape from space, ordinary but not ignorable.