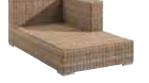

## BP-8028A

Left Corner Sofa 91x96x71cm

Right Corner Sofa 91x96x71cm

Arc Corner Sofa 122x122x71cm

09

Ottoman 71x71x31cm

Double Middle Sofa Tea Table with Marble Top 141x71x71cm 130x75x65cm

Armrest with Storage 31x91x71cm