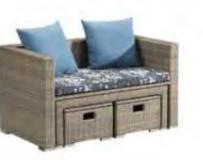

BP-221

61x58x78cm

Ф62х60ст

186x76x72cm

175x71x72cm

77x76x72cr

100x60x45cm

45x45x45cm

02

BP-8031

77x76x72cm

130x76x72cm

100x60x45cm

45x45x45cm

60x60x76cm

200x100x76cm

77x76x72cm

130x76x72cm

100x60x45cm

45x45x45cm

All kinds of furniture products can integrate different styles. Clear-cut lines and planes constitute the strong and graceful profile. Irregular shapes seem casual and random, but original and surprising. Compact and poised feelings are secured with simple geometric designs.