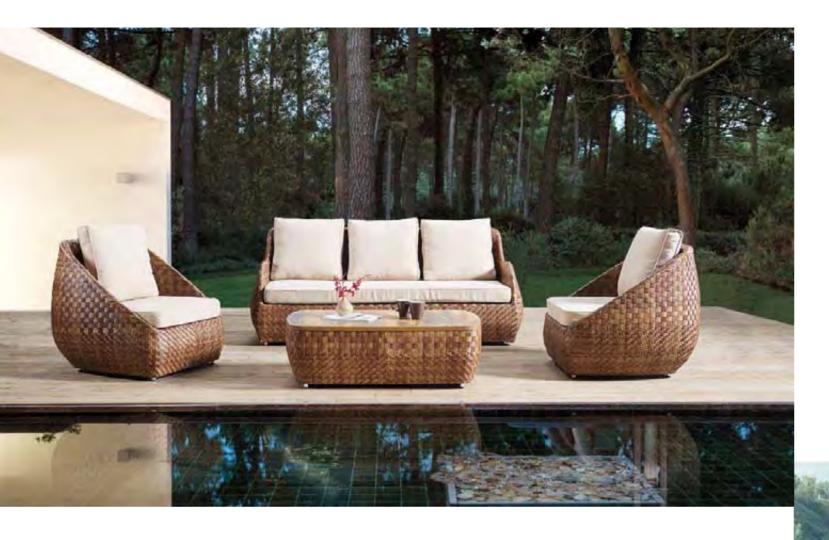

### BP-6001B & BP-3150

BP-6001B & BM-275

The preference of a human life is actually a reflection of his connotation. For the concise and elegant sofas in the space of fashions, no matter used separately or in combination, they look elegant and graceful, exactly reflecting our composure and calmness when in face of the urban life with great wisdom.

BP-6001A & BP-6045 & BP-902

The fashionable design concept brings infinite space of imagination for the high quality furnishing life. Even a commonly seen sofa is not limited within the scope of use, it, due to a fashionable design based on the comfortable use, also creates endless functions of decoration while ensuring a convenient use.