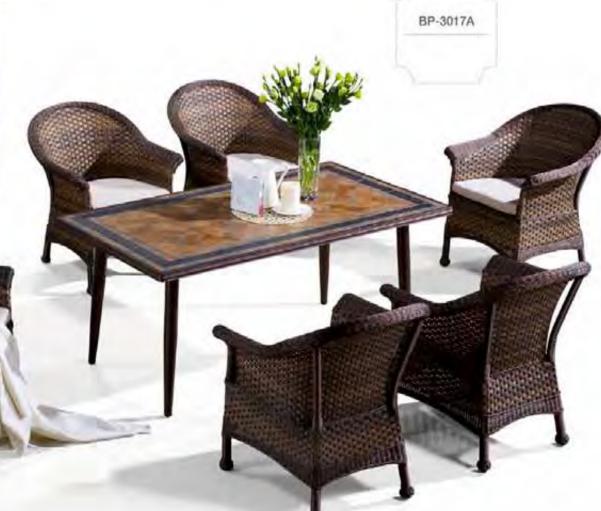

77x76x72cm

130x76x72cm

100x60x45cm

45x45x45cm

All kinds of furniture products can integrate different styles. Clear-cut lines and planes constitute the strong and graceful profile. Irregular shapes seem casual and random, but original and surprising. Compact and poised feelings are secured with simple geometric designs.