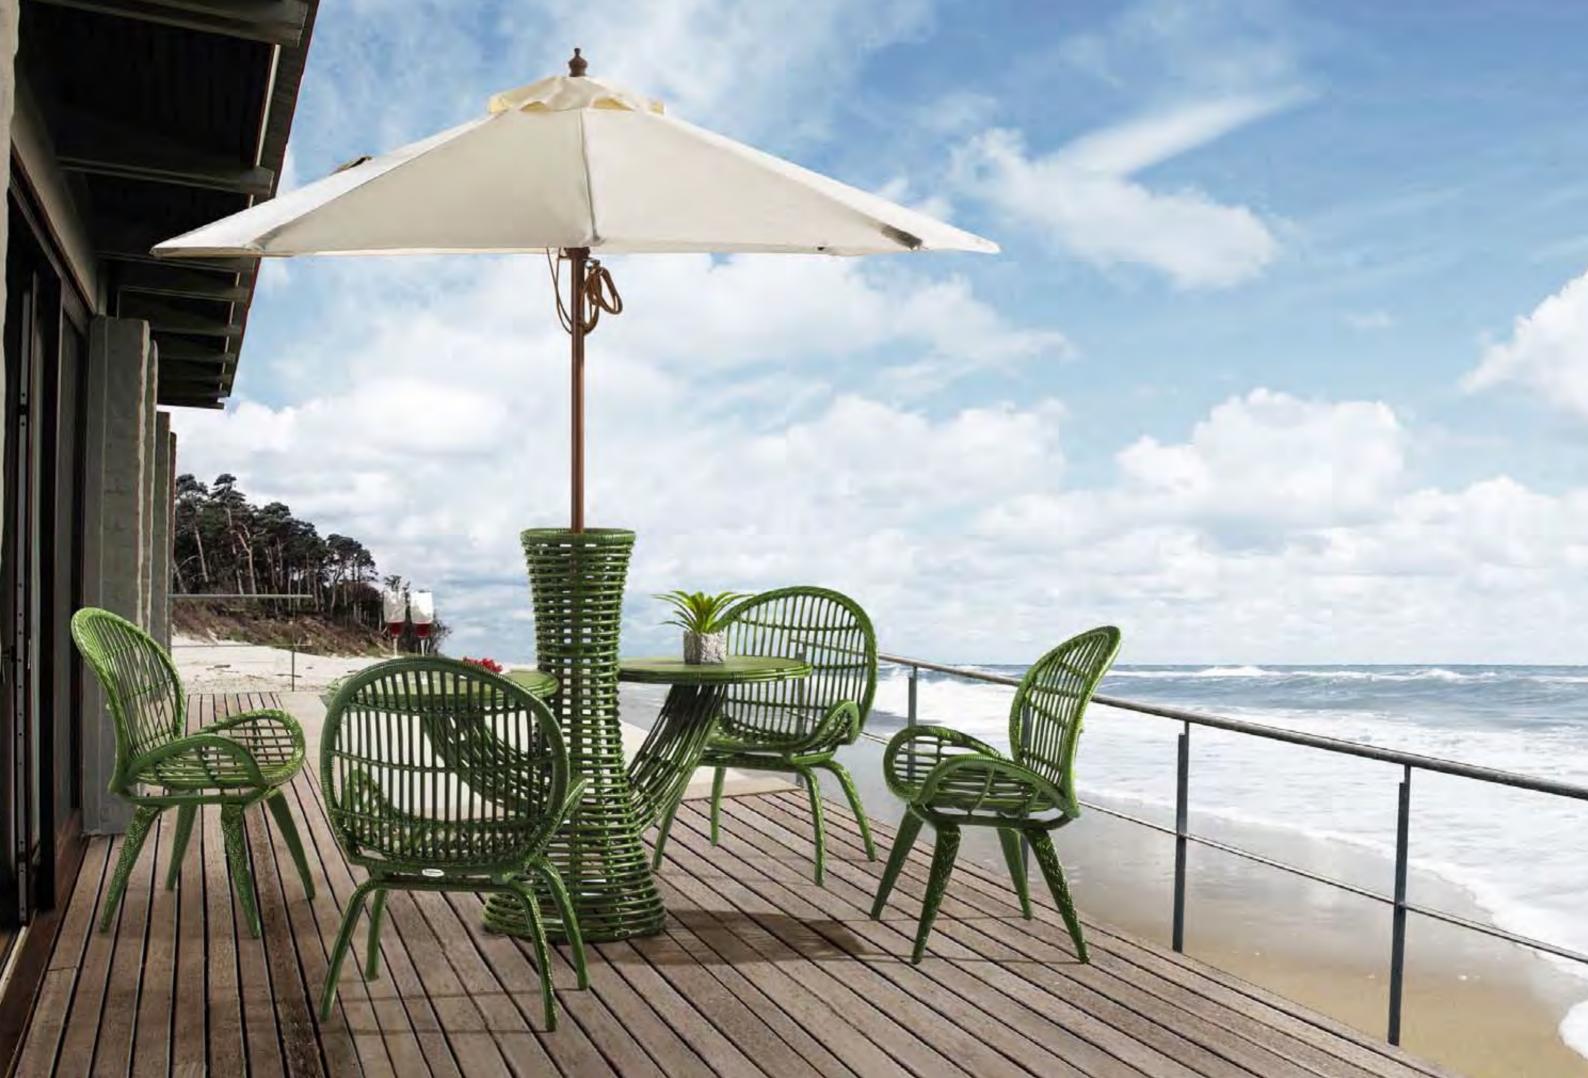

边台,配内嵌仿石玻璃 Size: Ф 61x62cm

Size:62x66x89cm

Size: Ф 80x73cm

餐桌,配内嵌玻璃 树餐桌,配内嵌仿石玻璃 Size: Ф 90x75cm

The living space paying attention to the harmony and care, the rigorous modeling style and the high quality work are combined closely, giving people a sense of beauty. In processing, the product seeks for rigorous attitudes to satisfy the profound sense of beauty. The skillful combination of curves and straight lines ensures a comfortable use.