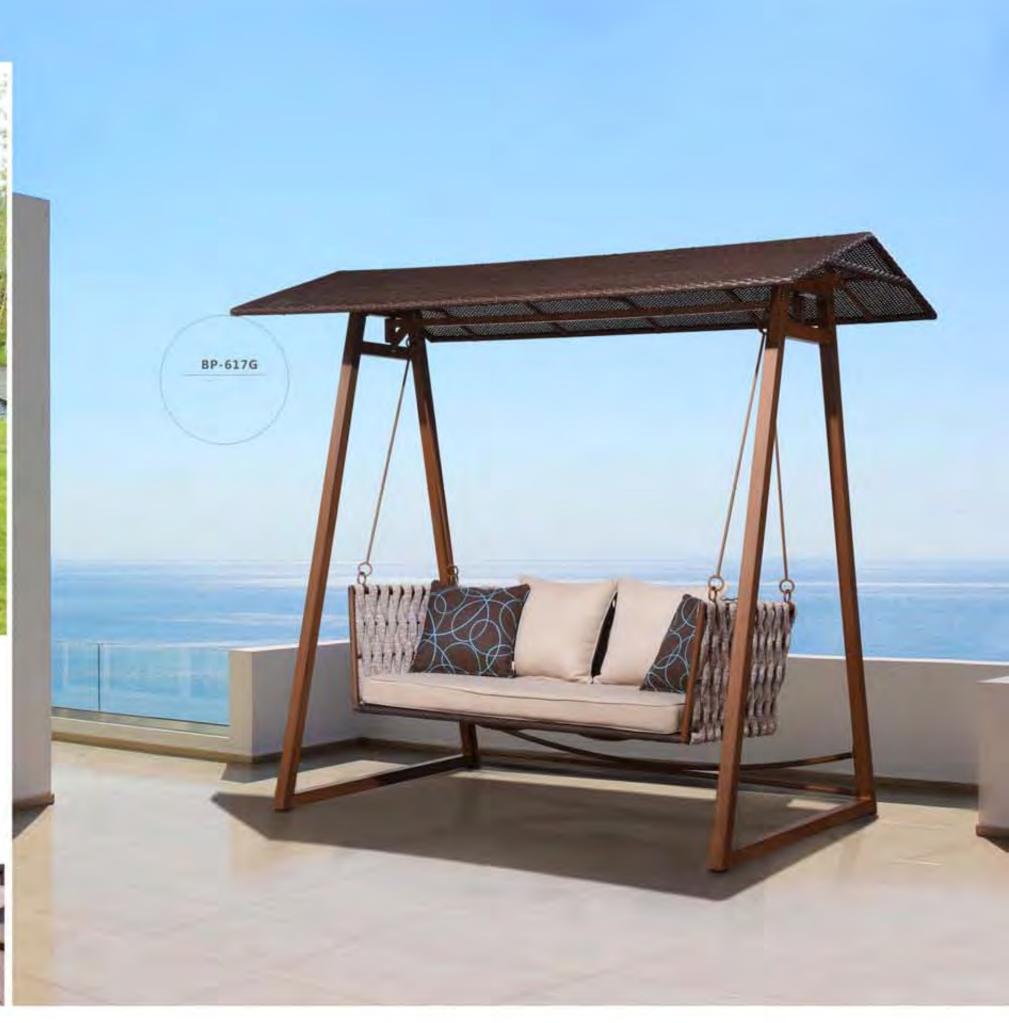

BP-6001A & BP-6045 & BP-902

The fashionable design concept brings infinite space of imagination for the high quality furnishing life. Even a commonly seen sofa is not limited within the scope of use, it, due to a fashionable design based on the comfortable use, also creates endless functions of decoration while ensuring a convenient use.

BP-269B

Size: Ф 61x62cm

Size: Φ 60x58cm

The fashionable design concept brings infinite space of imagination for the high quality furnishing life. Even a commonly seen sofa is not limited within the scope of use, it, due to a fashionable design based on the comfortable use, also creates endless functions of decoration while ensuring a convenient use.