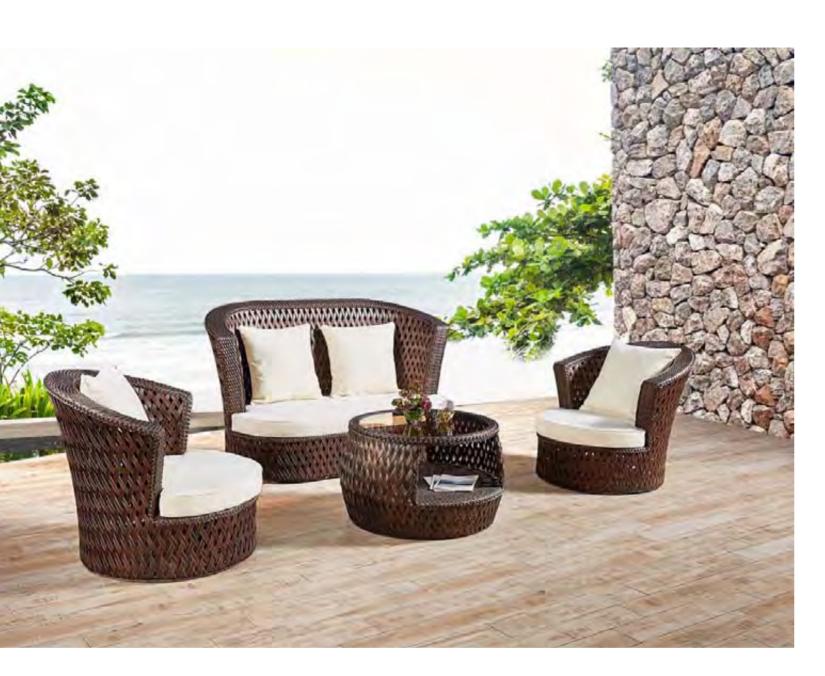

## BP-6001B & BP-873B

The deconstruction of the geometric patterns, round side lines, monotonous and soft lines, fashionable modeling, profound and elegant deep colors are like jumping fairies in the bright space, graceful and not bound by conventions, bringing incomparable sense of fashion to the space. Even one of the details enhances the taste of the space.

The deconstruction of the geometric patterns, round side lines, monotonous and soft lines, fashionable modeling, profound and elegant deep colors are like jumping fairies in the bright space, graceful and not bound by conventions, bringing incomparable sense of fashion to the space. Even one of the details enhances the taste of the space.