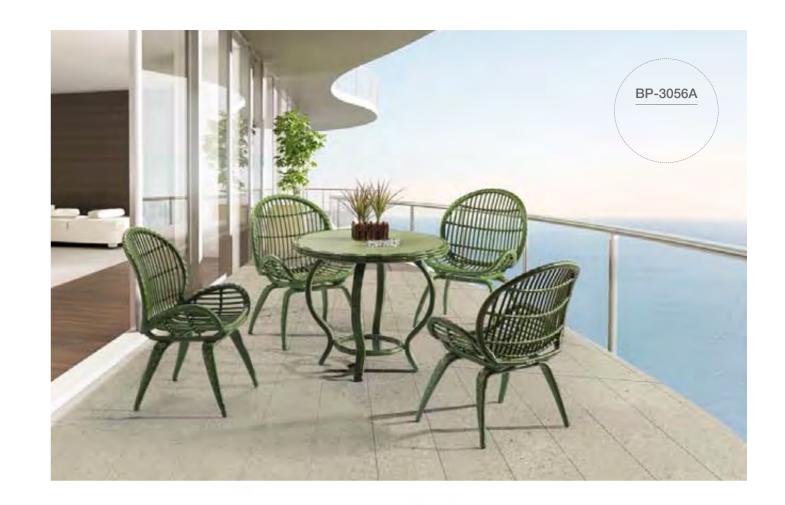

BP-3057

**叶子休闲椅** Size:62x66x89cm

树桌,配内嵌仿石玻璃 Size:156x66x115cm

BP-8033

BP-3056B

双人椅 Size:129x64x90.5cm

Size:62x66x89cm

Size:90x60x52.5cm

边台,配内嵌仿石玻璃 Size: Ф 61x62cm

Size:62x66x89cm

Size: Ф 80x73cm

餐桌,配内嵌玻璃 树餐桌,配内嵌仿石玻璃 Size: Ф 90x75cm

The living space paying attention to the harmony and care, the rigorous modeling style and the high quality work are combined closely, giving people a sense of beauty. In processing, the product seeks for rigorous attitudes to satisfy the profound sense of beauty. The skillful combination of curves and straight lines ensures a comfortable use.