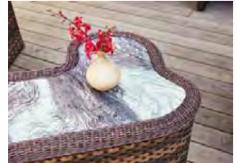

BP-221

61x58x78cm

Ф62х60ст

186x76x72cm

175x71x72cm

77x76x72cr

100x60x45cm

45x45x45cm

02

BP-8031

77x76x72cm

130x76x72cm

100x60x45cm

45x45x45cm

60x60x76cm

200x100x76cm

77x76x72cm

130x76x72cm

100x60x45cm

45x45x45cm

All kinds of furniture products can integrate different styles. Clear-cut lines and planes constitute the strong and graceful profile. Irregular shapes seem casual and random, but original and surprising. Compact and poised feelings are secured with simple geometric designs.