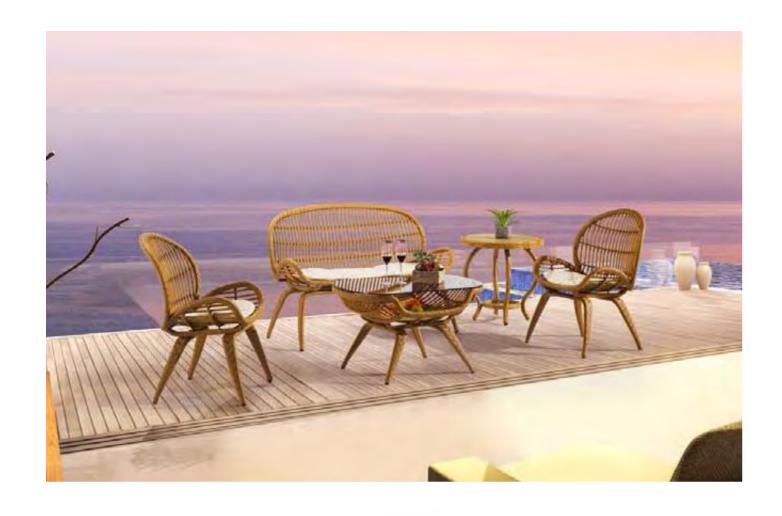

BP-3057

**叶子休闲椅** Size:62x66x89cm

树桌,配内嵌仿石玻璃 Size:156x66x115cm

BP-8033

BP-3056B

双人椅 Size:129x64x90.5cm

Size:62x66x89cm

Size:90x60x52.5cm

边台,配内嵌仿石玻璃 Size: Ф 61x62cm

Size:62x66x89cm

Size: Ф 80x73cm

餐桌,配内嵌玻璃 树餐桌,配内嵌仿石玻璃 Size: Ф 90x75cm

The living space paying attention to the harmony and care, the rigorous modeling style and the high quality work are combined closely, giving people a sense of beauty. In processing, the product seeks for rigorous attitudes to satisfy the profound sense of beauty. The skillful combination of curves and straight lines ensures a comfortable use.