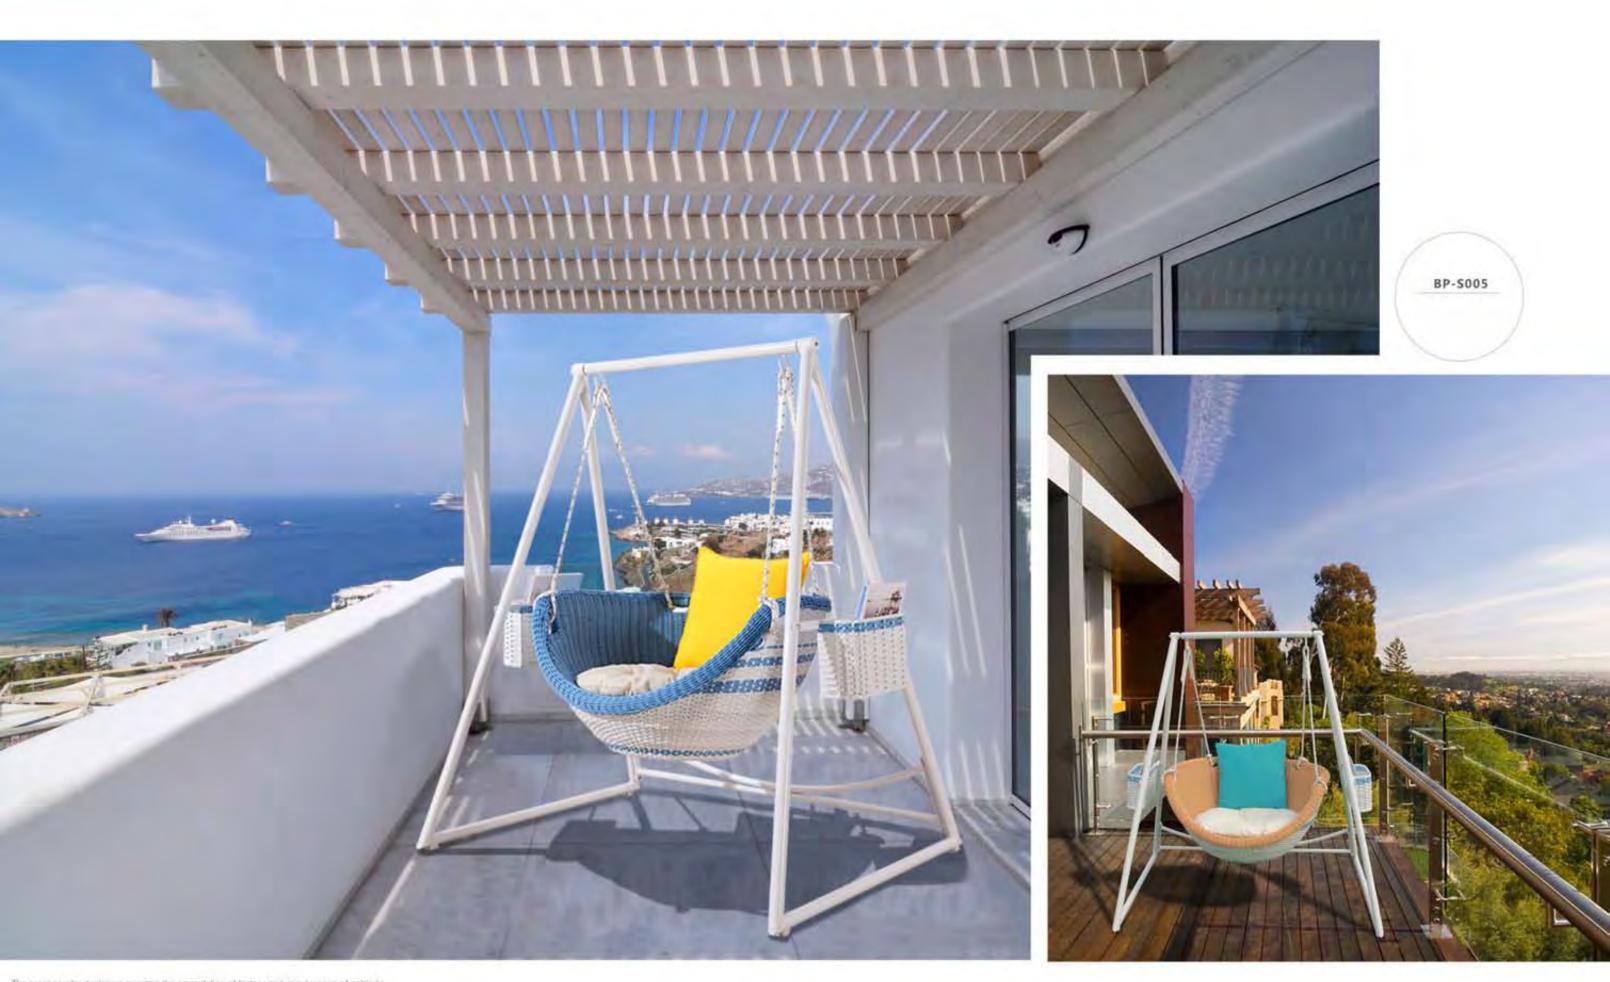

BP-S002

Size:122x120x223cm

In urban life, there are always too many worries and game rules. So there are always people sighing that the life is more like acting a play, and we always lose ourselves in this play. Among a huge crowd of people, every people is eager to get back their individualities lost without notice. Thanks to the common states of mind and eagerness of the modernists, the home furnishing with individual demands is born out of people's expectations.