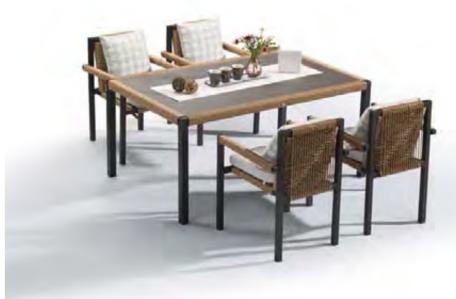

135x83x80cm



66x83x80cm



83x83x80cm



110x65x56cm











BP-886D





With practical applicability as the principle of design and retaining the designing style of original furniture, every detail has been made perfect, not only making it both beautifu and practical but also dignified and outstanding.







BP-227A BP-227A







74x76x81cm

Ф64х56ст

Ф90х56ст



Being harmonious, elegant, or outstanding, series for managers made ZHONG CHUANG YU have produced various products in different styles. They can bring spirit of invention to you. Add new and fresh styles to your working environment.



BP-391C





56x61x77cm Φ80x73cm



BP-391D





56x61x77cm

162x90x71cm



BP-391E



BP-391F



Ф60х60ст



BP-6057



173x180x93cm



Ф64х56ст











57x56x89cm

90x90x75cm









BP-8034

















02

154x98x83cm 154x98x83cm 90x90x83cm

67x98x83cm

112x72x43cm

112x94x83cm

180x94x83cm

113x72x73cm



Keep close to both grade and comfort; stick to the most natural attitude; allow inhabitants to stretch out and relax fully; start from the product concept of harmony of people, nature and space to be unification.



BP-3132



160x90x75cm

63x65x85cm









People with intellectuality require the living space to be designed not only lively and active but also graceful and tasteful. Just like an ideal scene of a play, even a word should be deliberately considered or thoroughly rehearsed to strive for perfection on the platform. All the pleasure embedded in the play which is presented to the audience is expressed in a reasonable manner which should be memorab