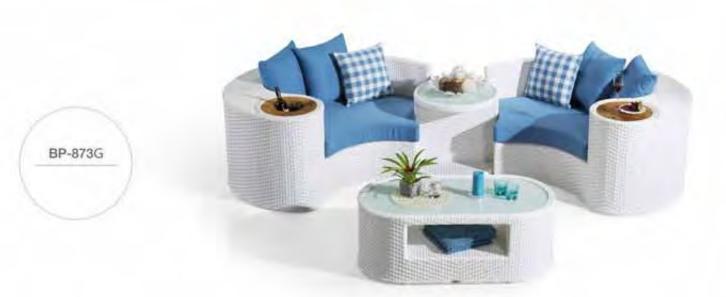

BP-873D

BP-8035 Musical Small Sofa

The clambrase of are obtained to create a brackfluture ( trium) from to beat person abordon with productive fonder beeings of the sprint. Who are in find a partiting the authorized the decorations, distinguishing anial or the recognice of the decorations between ayout and the specific of the decoration.