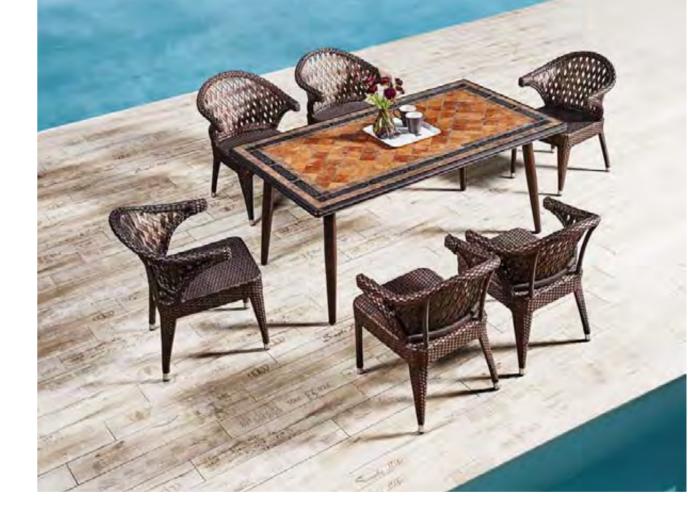

77x76x72cm

130x76x72cm

100x60x45cm

45x45x45cm

All kinds of furniture products can integrate different styles. Clear-cut lines and planes constitute the strong and graceful profile. Irregular shapes seem casual and random, but original and surprising. Compact and poised feelings are secured with simple geometric designs.

## Chair

All kinds of furniture products can integrate different styles. Clear-cut lines and planes constitute the strong and graceful profile. Irregular shapes seem casual and random, but original and surprising. Compact and poised feelings are secured with simple geometric designs. Whichever design is perfect in quality.