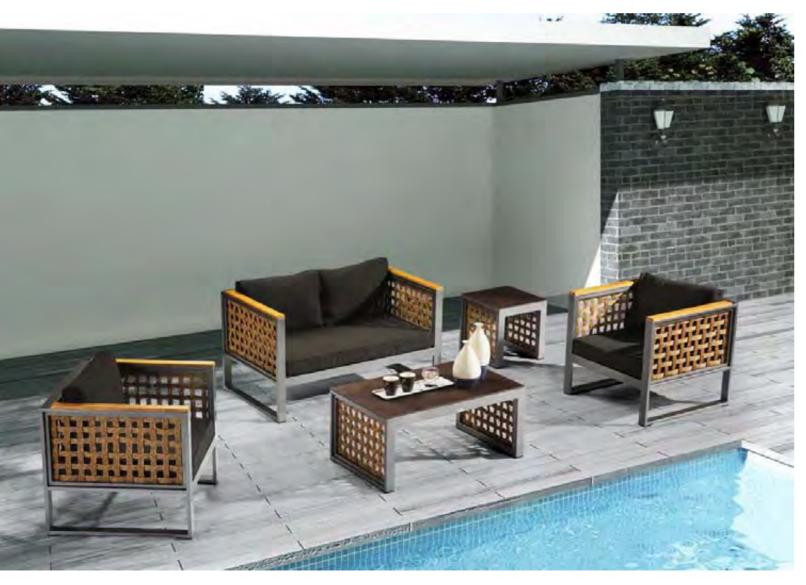

## BP-6001B & BP-873B

The deconstruction of the geometric patterns, round side lines, monotonous and soft lines, fashionable modeling, profound and elegant deep colors are like jumping fairies in the bright space, graceful and not bound by conventions, bringing incomparable sense of fashion to the space. Even one of the details enhances the taste of the space.

The deconstruction of the geometric patterns, round side lines, monotonous and soft lines, fashionable modeling, profound and elegant deep colors are like jumping fairies in the bright space, graceful and not bound by conventions, bringing incomparable sense of fashion to the space. Even one of the details enhances the taste of the space.