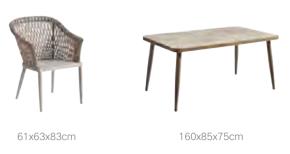

## BP-8083

210x110x72cm

75x74x72cm

Ф81x60cm

61x58x78cm

160x85x75cm

BP-3128-A

61x58x78cm