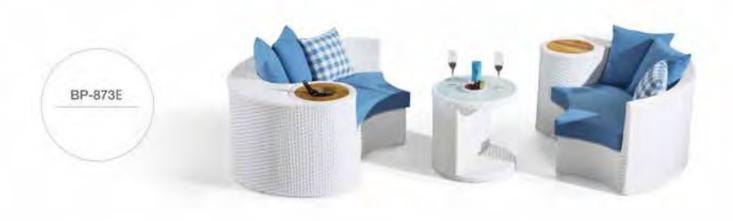

BP-873D

BP-8035 Musical Small Sofa

The clambrase of are obtained to create a brackfluture ( trium) from to beat person abordon with productive fonder beeings of the sprint. Who are in find a partiting the authorized the decorations, distinguishing anial or the recognice of the decorations between ayout and the specific of the decoration.