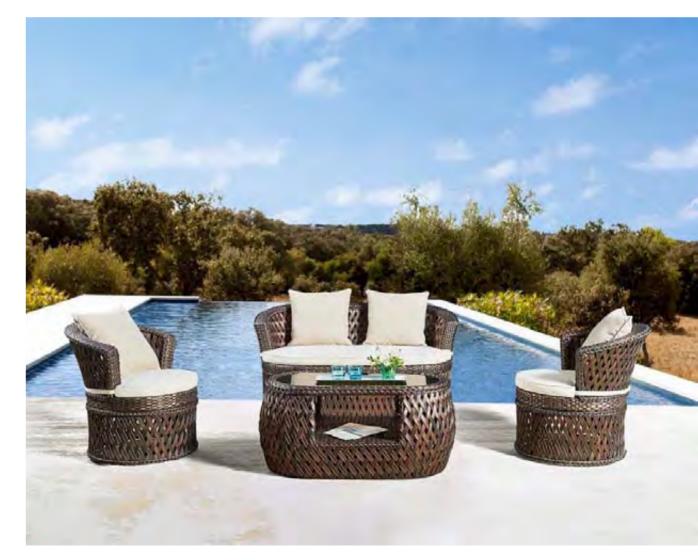

## BP-6001B & BP-873B

The deconstruction of the geometric patterns, round side lines, monotonous and soft lines, fashionable modeling, profound and elegant deep colors are like jumping fairies in the bright space, graceful and not bound by conventions, bringing incomparable sense of fashion to the space. Even one of the details enhances the taste of the space.

The deconstruction of the geometric patterns, round side lines, monotonous and soft lines, fashionable modeling, profound and elegant deep colors are like jumping fairies in the bright space, graceful and not bound by conventions, bringing incomparable sense of fashion to the space. Even one of the details enhances the taste of the space.