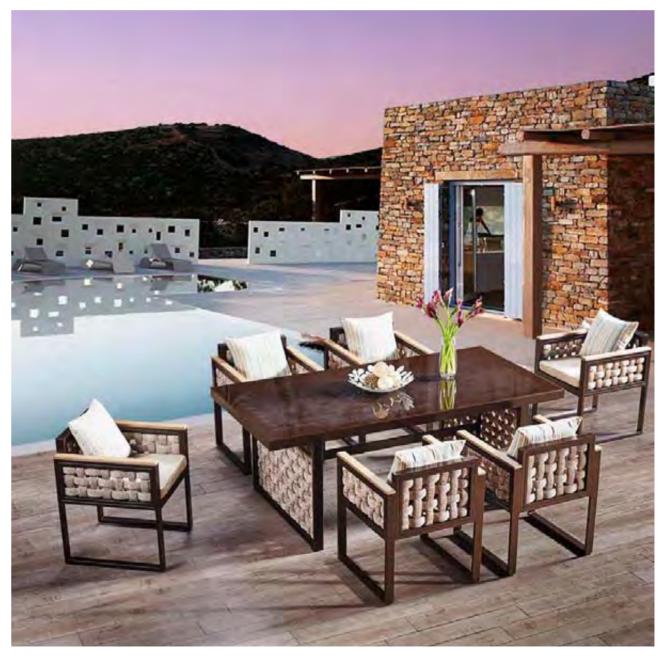

## BP-6001B & BP-873B

The deconstruction of the geometric patterns, round side lines, monotonous and soft lines, fashionable modeling, profound and elegant deep colors are like jumping fairies in the bright space, graceful and not bound by conventions, bringing incomparable sense of fashion to the space. Even one of the details enhances the taste of the space.

The deconstruction of the geometric patterns, round side lines, monotonous and soft lines, fashionable modeling, profound and elegant deep colors are like jumping fairies in the bright space, graceful and not bound by conventions, bringing incomparable sense of fashion to the space. Even one of the details enhances the taste of the space.