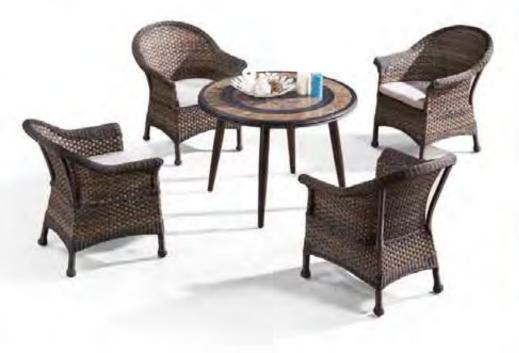

### BP-6001B & BP-3150

BP-6001B & BM-275

The preference of a human life is actually a reflection of his connotation. For the concise and elegant sofas in the space of fashions, no matter used separately or in combination, they look elegant and graceful, exactly reflecting our composure and calmness when in face of the urban life with great wisdom.

Size:168x94x75cm

Size:100x94x75cm

Size:120x72x50cm

Size: Φ 51x48cm Size: Φ 103x81cm

The preference of a human life is actually a reflection of his connotation. For the concise and elegant sofas in the space of fashions, no matter used separately or in combination, they look elegant and graceful, exactly reflecting our composure and calmness when in face of the urban life with great wisdom.