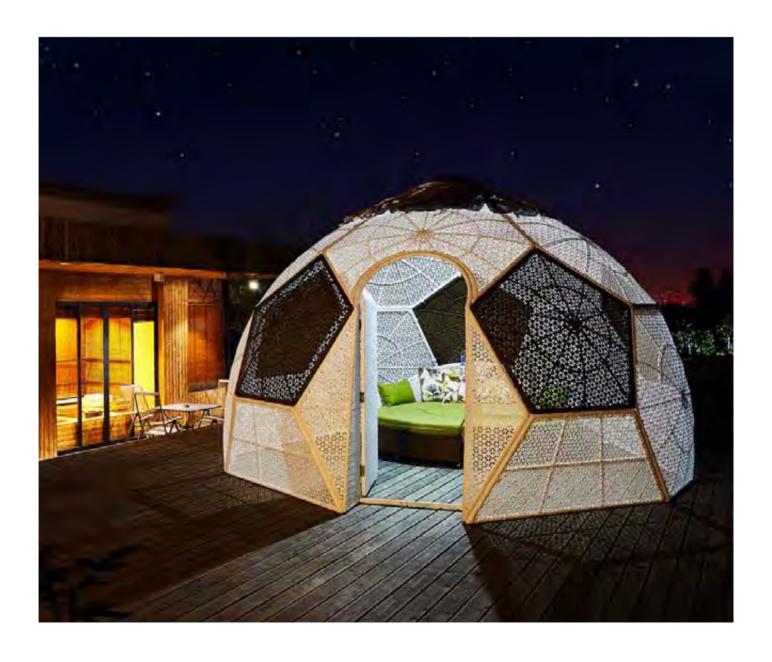

The monsoon of fashions blows ceaselessly. After easily getting the concise life of straight lines, we cannot help missing the profoundness of the curves and waves. The integration of the two enables the emotions toward the home to create ripples of fashion among the relaxed rhythms.

## BP-6001B & BP-873B









The deconstruction of the geometric patterns, round side lines, monotonous and soft lines, fashionable modeling, profound and elegant deep colors are like jumping fairies in the bright space, graceful and not bound by conventions, bringing incomparable sense of fashion to the space. Even one of the details enhances the taste of the space.

### BP-6001B & BP-3150



BP-6001B & BM-275







The preference of a human life is actually a reflection of his connotation. For the co