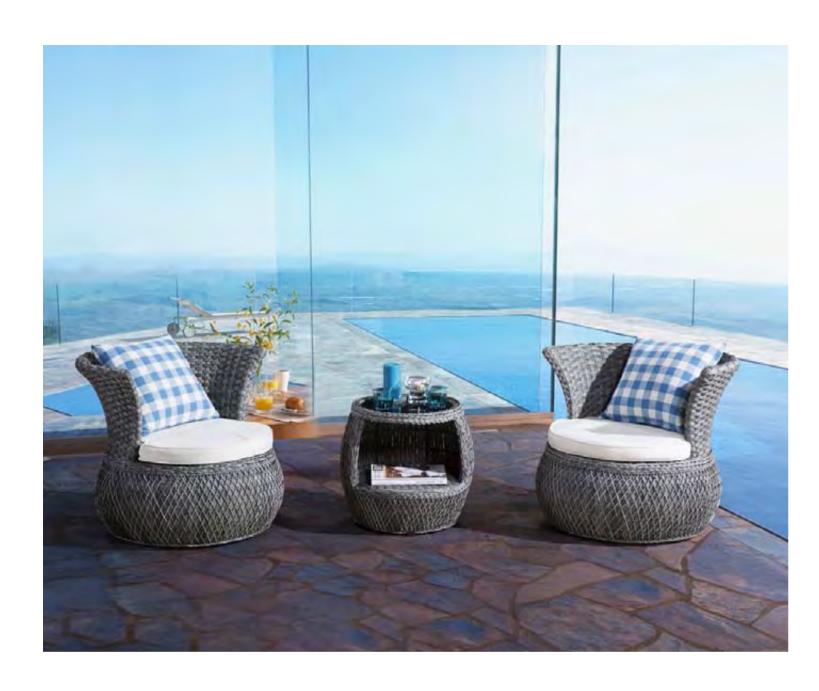

20x60.5x60.5cm



Size: Ф 60.5x60.5cm



Size: Ф111x74cm



Size:120x60.5x60.5cm Size: Φ 60.5x60.5cm





Size:120x60x44cm



Size:155x95x67cm



Size: Ф 101x67cm



Size:155x95x67cm



Size:82x72x87cm



Size:82x72x87cm



Size:154x94x67cm



Size: Ф 100x67cm



Size:154x94x67cm



Size:120x60x44cm



Size:120x60x44cm









Tasting the rhythms between life and living, this series of products is bestowed with classic and modern styles. In this series of matching products, we choose modern and classic styles, and at the same time, we make brave innovations in the combination of materials, to give a peaceful, grand, elegant and harmonious home atmosphere by different ways.











Size:168x94x75cm

Size:100x94x75cm

Size:120x72x50cm



















Size: Φ 51x48cm Size: Φ 103x81cm







The preference of a human life is actually a reflection of his connotation. For the concise and elegant sofas in the space of fashions, no matter used separately or in combination, they look elegant and graceful, exactly reflecting our composure and calmness when in face of the urban life with great wisdom.





Sit leisurely in such fashionable and comfortable space, then abundant sense of happiness will arise for no reason. Or, the home master likes natural and elegant thins, alternatively, such feeling is inherent deep down inside. Open the heart and work hard, all for possession of such a fashionable, elegant and comfortable home.







Size:168x95x75cm





Size:97x95x75cm

Size:120x72x49cm

















Size:110x64x82cm



Size:63x64x82cm











Size:55x55x78.5cm

Size: