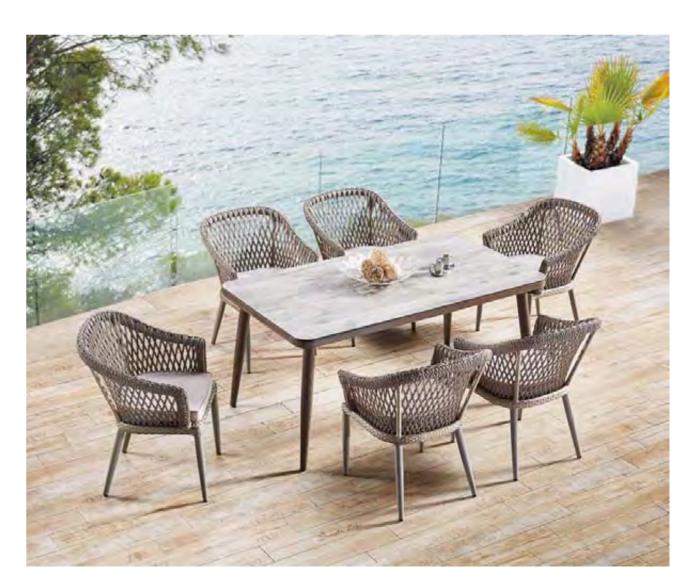

## BP-8083

210x110x72cm

75x74x72cm

Ф81x60cm

61x58x78cm

160x85x75cm

BP-3128-A

61x58x78cm