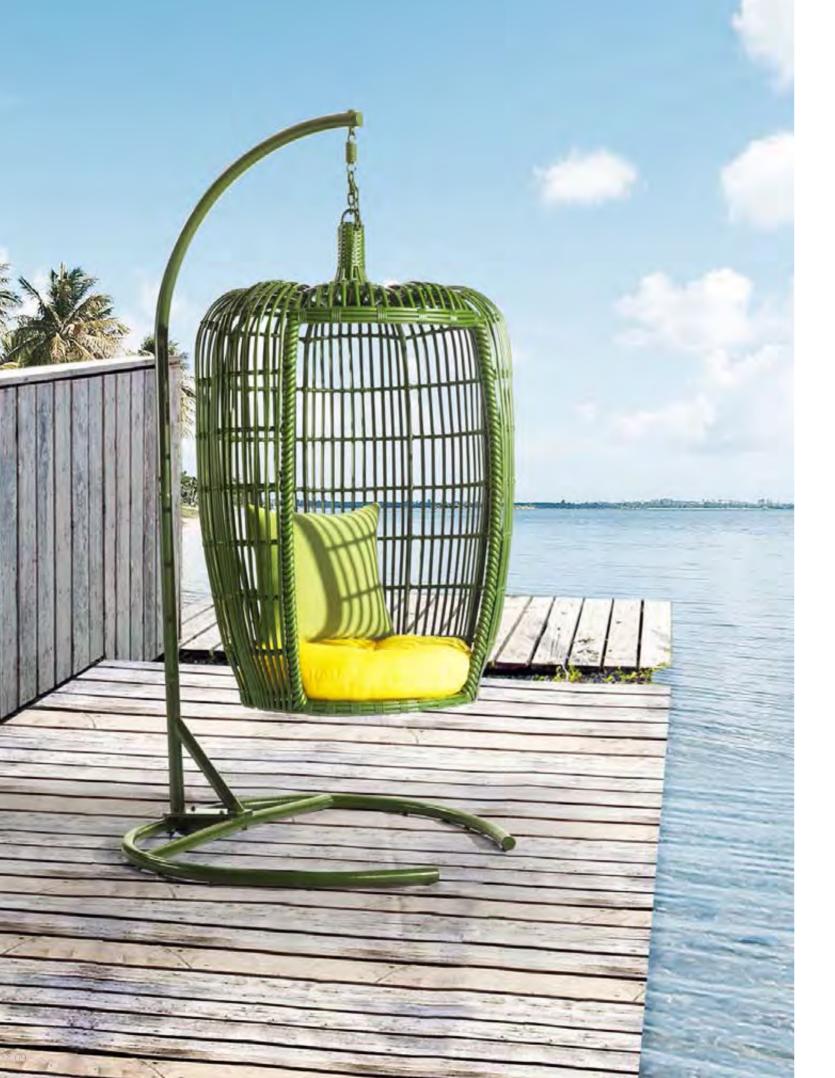

## BP-6001B & BP-873B

The deconstruction of the geometric patterns, round side lines, monotonous and soft lines, fashionable modeling, profound and elegant deep colors are like jumping fairies in the bright space, graceful and not bound by conventions, bringing incomparable sense of fashion to the space. Even one of the details enhances the taste of the space.

The deconstruction of the geometric patterns, round side lines, monotonous and soft lines, fashionable modeling, profound and elegant deep colors are like jumping fairies in the bright space, graceful and not bound by conventions, bringing incomparable sense of fashion to the space. Even one of the details enhances the taste of the space.