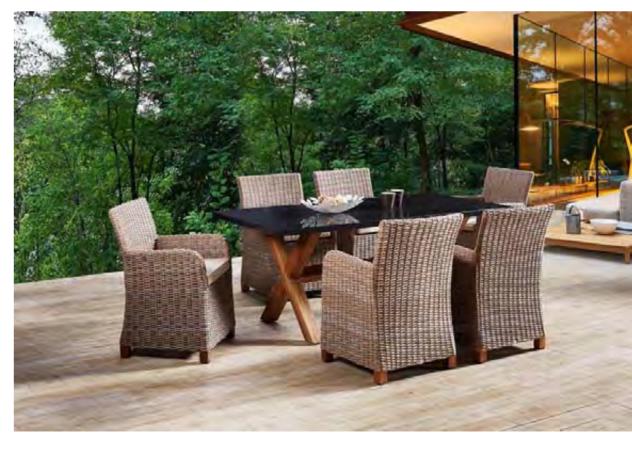

BP-221

61x58x78cm

Ф62х60ст

186x76x72cm

175x71x72cm

77x76x72cr

100x60x45cm

45x45x45cm