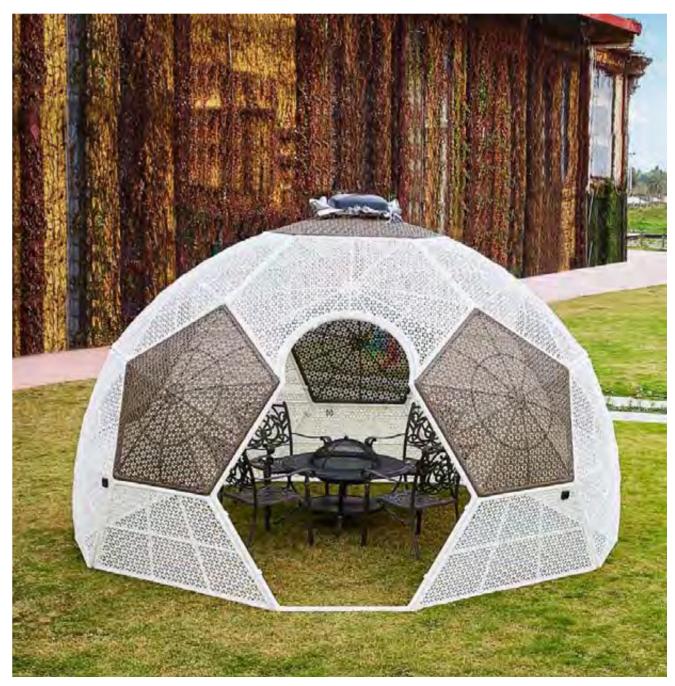

### Detail for Rio Park

Minimalism is to simplify the design to its nature and emphasize its inherent charm. In such a situation full of modern and future blending, simplicity will give rise to rationality, order and the sense of professionalism, which we call the minimalist furniture design ideological trend.