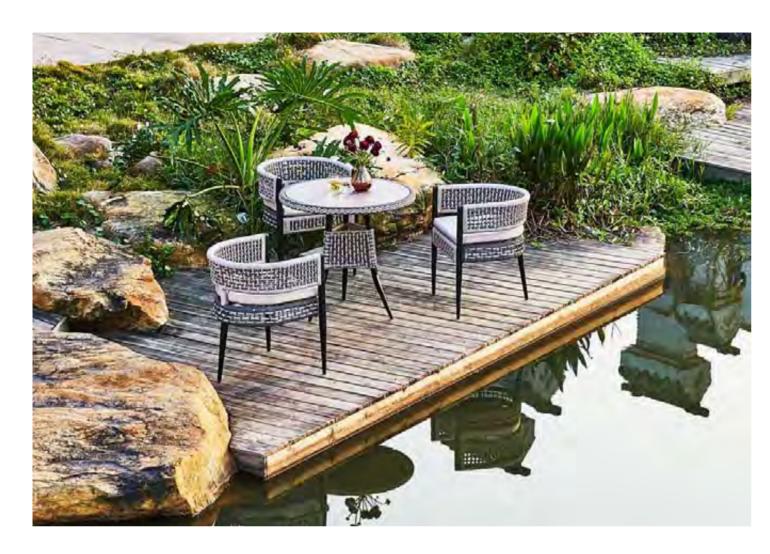

## BP-6001B & BP-873B

The deconstruction of the geometric patterns, round side lines, monotonous and soft lines, fashionable modeling, profound and elegant deep colors are like jumping fairies in the bright space, graceful and not bound by conventions, bringing incomparable sense of fashion to the space. Even one of the details enhances the taste of the space.

The deconstruction of the geometric patterns, round side lines, monotonous and soft lines, fashionable modeling, profound and elegant deep colors are like jumping fairies in the bright space, graceful and not bound by conventions, bringing incomparable sense of fashion to the space. Even one of the details enhances the taste of the space.