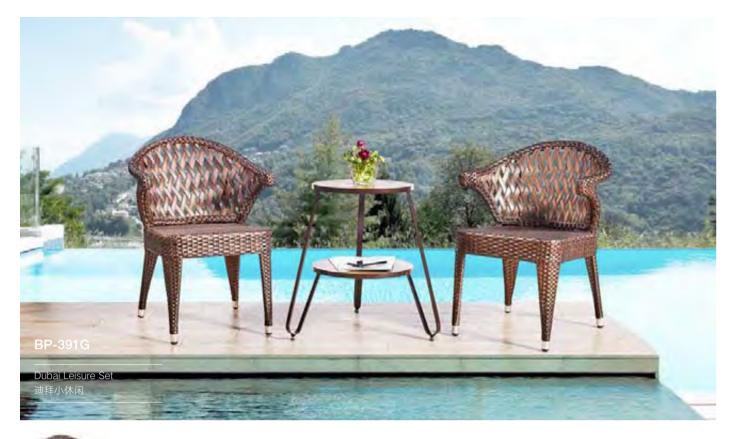

BP-391C

56x61x77cm Φ80x73cm

BP-391D

56x61x77cm

162x90x71cm

BP-391E

BP-391F

Ф60х60ст