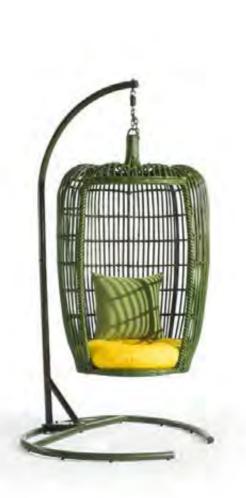

m



餐桌,配内嵌玻璃 树餐桌,配内嵌仿石玻璃 Size: Ф 90x75cm



The living space paying attention to the harmony and care, the rigorous modeling style and the high quality work are combined closely, giving people a sense of beauty. In processing, the product seeks for rigorous attitudes to satisfy the profound sense of beauty. The skillful combination of curves and straight lines ensures a comfortable use.











BP-269B







Size: Ф 61x62cm



Size: Φ 60x58cm





The fashionable design concept brings infinite space of imagination for the high quality furnishing life. Even a commonly seen sofa is not limited within the scope of use, it, due to a fashionable design based on the comfortable use, also creates endless functions of decoration while ensuring a convenient use.









Size:122x120x223cm









BP-6024

The amiable, natural and modern high-rise homes no longer express their desires for comfort by the vanity. A square and a corner often find their unity in the functions and good tastes. Experiencing a kind of simple and natural life style hidden under the urban prosperity originates from a comfortable feeling of the inner heart.



躺床 Size:201x70x45.5cm



边台,配内嵌玻璃 Size:Φ60x58cm



The concise appearance cannot hide the shocking charms. With the delicate design, the product sets an example for the decorations of modern homes and its practicality. In expressing the lines, the product is concise, clear and direct. It is clear at a glance while provided with distinct edges and corners. Brave enough to break through the traditional styles, the product displays its uniqueness by