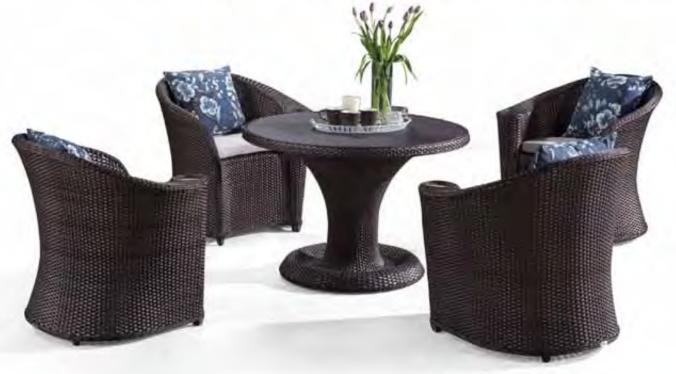

## BP-6001B & BP-873B

The deconstruction of the geometric patterns, round side lines, monotonous and soft lines, fashionable modeling, profound and elegant deep colors are like jumping fairies in the bright space, graceful and not bound by conventions, bringing incomparable sense of fashion to the space. Even one of the details enhances the taste of the space.

The deconstruction of the geometric patterns, round side lines, monotonous and soft lines, fashionable modeling, profound and elegant deep colors are like jumping fairies in the bright space, graceful and not bound by conventions, bringing incomparable sense of fashion to the space. Even one of the details enhances the taste of the space.