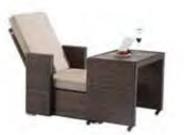

BP-269B

Size: Ф 61x62cm

Size: Φ 60x58cm

The fashionable design concept brings infinite space of imagination for the high quality furnishing life. Even a commonly seen sofa is not limited within the scope of use, it, due to a fashionable design based on the comfortable use, also creates endless functions of decoration while ensuring a convenient use.

Size:122x120x223cm

BP-6024

The amiable, natural and modern high-rise homes no longer express their desires for comfort by the vanity. A square and a corner often find their unity in the functions and good tastes. Experiencing a kind of simple and natural life style hidden under the urban prosperity originates from a comfortable feeling of the inner heart.