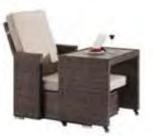

BP-269B

Size: Ф 61x62cm

Size: Φ 60x58cm

The fashionable design concept brings infinite space of imagination for the high quality furnishing life. Even a commonly seen sofa is not limited within the scope of use, it, due to a fashionable design based on the comfortable use, also creates endless functions of decoration while ensuring a convenient use.

Size:122x120x223cm

BP-6024

The amiable, natural and modern high-rise homes no longer express their desires for comfort by the vanity. A square and a corner often find their unity in the functions and good tastes. Experiencing a kind of simple and natural life style hidden under the urban prosperity originates from a comfortable feeling of the inner heart.