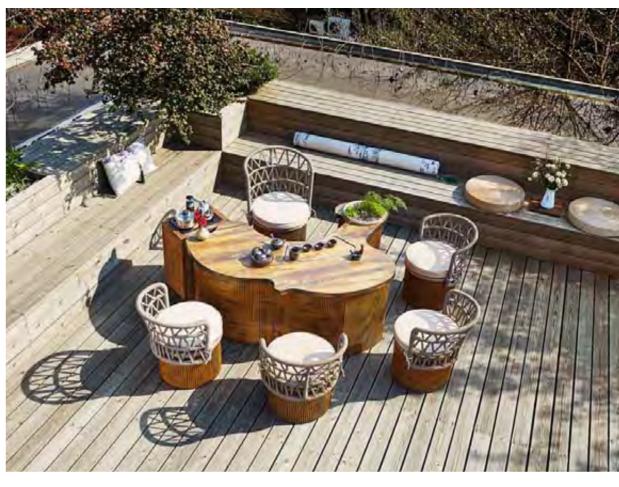

### BP-A68

 Tea table
 Oval Stool

 181x126x67cm
 63x45x43cm

 Side Table
 Triangle Stool

 50x36x65cm
 62x43x43cm

 Round Stool
 Swivel Chair

 Φ41x43cm
 77x71x76cm

Arc Stool 85x44x43cm