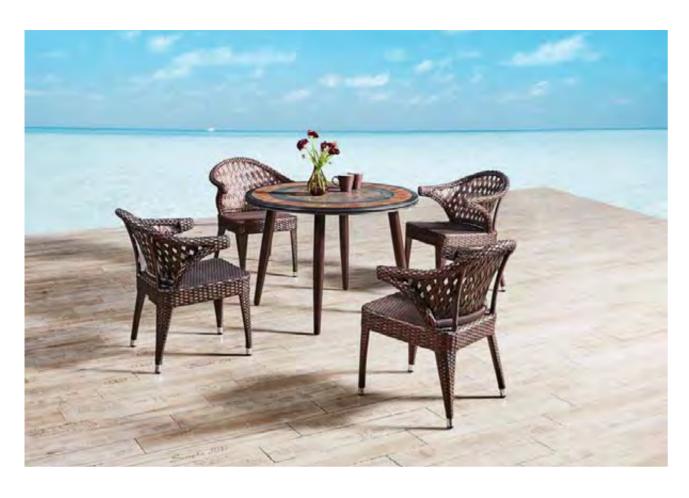

BP-3057

**叶子休闲椅** Size:62x66x89cm

树桌,配内嵌仿石玻璃 Size:156x66x115cm

BP-8033

BP-3056B

双人椅 Size:129x64x90.5cm

Size:62x66x89cm

Size:90x60x52.5cm

边台,配内嵌仿石玻璃 Size: Ф 61x62cm

Size:62x66x89cm

Size: Ф 80x73cm

餐桌,配内嵌玻璃 树餐桌,配内嵌仿石玻璃 Size: Ф 90x75cm

The living space paying attention to the harmony and care, the rigorous modeling style and the high quality work are combined closely, giving people a sense of beauty. In processing, the product seeks for rigorous attitudes to satisfy the profound sense of beauty. The skillful combination of curves and straight lines ensures a comfortable use.