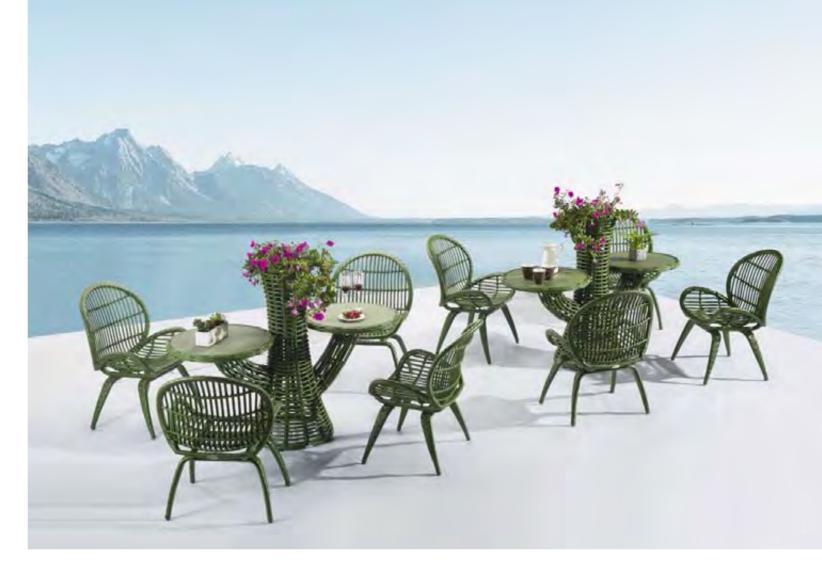

## BP-6001B & BP-873B

The deconstruction of the geometric patterns, round side lines, monotonous and soft lines, fashionable modeling, profound and elegant deep colors are like jumping fairies in the bright space, graceful and not bound by conventions, bringing incomparable sense of fashion to the space. Even one of the details enhances the taste of the space.

The deconstruction of the geometric patterns, round side lines, monotonous and soft lines, fashionable modeling, profound and elegant deep colors are like jumping fairies in the bright space, graceful and not bound by conventions, bringing incomparable sense of fashion to the space. Even one of the details enhances the taste of the space.