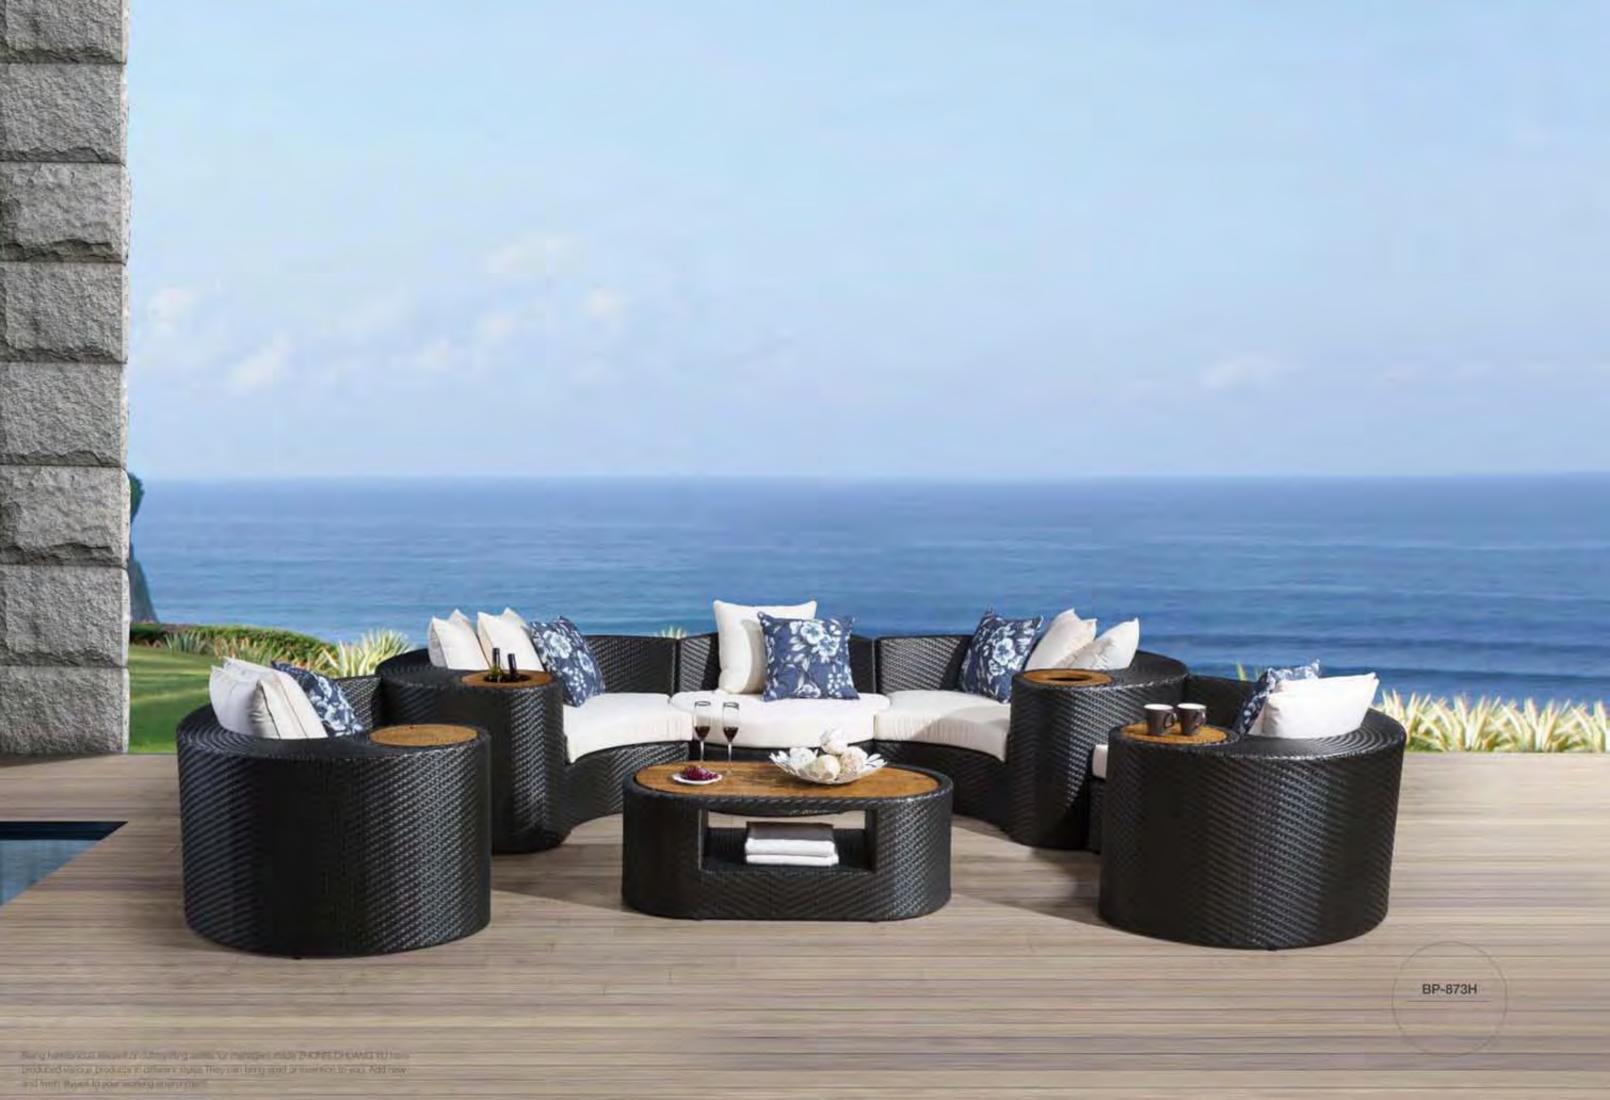

## BP-6001B & BP-873B

The deconstruction of the geometric patterns, round side lines, monotonous and soft lines, fashionable modeling, profound and elegant deep colors are like jumping fairies in the bright space, graceful and not bound by conventions, bringing incomparable sense of fashion to the space. Even one of the details enhances the taste of the space.

The deconstruction of the geometric patterns, round side lines, monotonous and soft lines, fashionable modeling, profound and elegant deep colors are like jumping fairies in the bright space, graceful and not bound by conventions, bringing incomparable sense of fashion to the space. Even one of the details enhances the taste of the space.