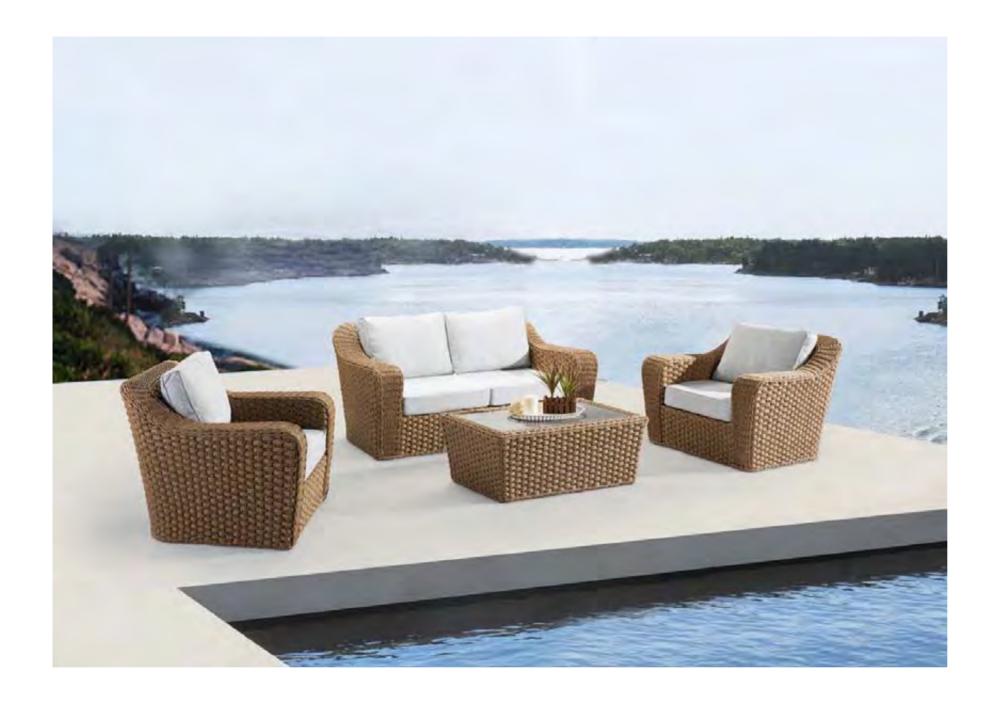

cm



135x83x80cm



66x83x80cm



83x83x80cm



110x65x56cm











BP-886D





With practical applicability as the principle of design and retaining the designing style of original furniture, every detail has been made perfect, not only making it both beautifu and practical but also dignified and outstanding.







BP-227A BP-227A







74x76x81cm

Ф64х56ст

Ф90х56ст



Being harmonious, elegant, or outstanding, series for managers made ZHONG CHUANG YU have produced various products in different styles. They can bring spirit of invention to you. Add new and fresh styles to your working environment.



BP-391C





56x61x77cm Φ80x73cm



BP-391D





56x61x77cm

162x90x71cm



BP-391E



BP-391F



Ф60х60ст



BP-6057



173x180x93cm



Ф64х56ст











57x56x89cm

90x90x75cm









BP-8034

















02

154x98x83cm 154x98x83cm 90x90x83cm

67x98x83cm

112x72x43cm

112x94x83cm

180x94x83cm

113x72x73cm



Keep close to both grade and comfort; stick to the most natural attitude; allow inhabitants to stretch out and relax fully; start from the product concept of harmony of people, nature and space to be unification.



BP-3132



160x90x75cm

63x65x85cm









People with intellectuality require the living space to be designed not only lively and active but also graceful and tasteful. Just like an ideal scene of a play, even a word should be deliberately considered or thoroughly rehearsed to strive for perfection on the platform. All the pleasure embedded in the play which is presented to the audience is expressed in a reasonable manner which should be mem