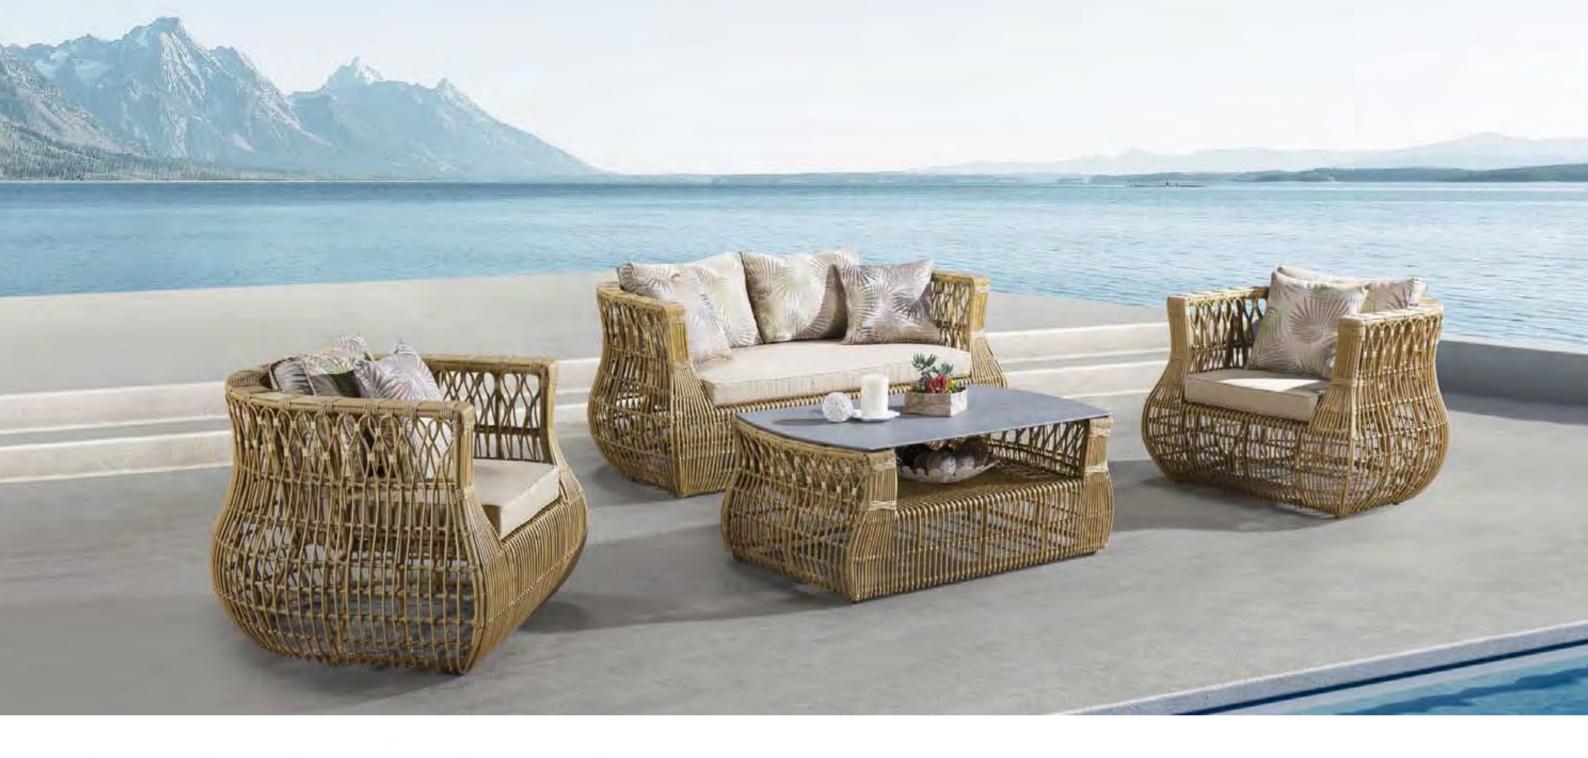

## BP-6001B & BP-873B

The deconstruction of the geometric patterns, round side lines, monotonous and soft lines, fashionable modeling, profound and elegant deep colors are like jumping fairies in the bright space, graceful and not bound by conventions, bringing incomparable sense of fashion to the space. Even one of the details enhances the taste of the space.

### BP-6001B & BP-3150

BP-6001B & BM-275

The preference of a human life is actually a reflection of his connotation. For the concise and elegant sofas in the space of fashions, no matter used separately or in combination, they look elegant and graceful, exactly reflecting our composure and calmness when in face of the urban life with great wisdom.