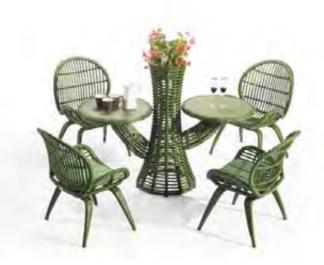

## BP-6001B & BP-873B

The deconstruction of the geometric patterns, round side lines, monotonous and soft lines, fashionable modeling, profound and elegant deep colors are like jumping fairies in the bright space, graceful and not bound by conventions, bringing incomparable sense of fashion to the space. Even one of the details enhances the taste of the space.

The deconstruction of the geometric patterns, round side lines, monotonous and soft lines, fashionable modeling, profound and elegant deep colors are like jumping fairies in the bright space, graceful and not bound by conventions, bringing incomparable sense of fashion to the space. Even one of the details enhances the taste of the space.