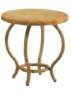

BP-269B

Size: Ф 61x62cm

Size: Φ 60x58cm

The fashionable design concept brings infinite space of imagination for the high quality furnishing life. Even a commonly seen sofa is not limited within the scope of use, it, due to a fashionable design based on the comfortable use, also creates endless functions of decoration while ensuring a convenient use.