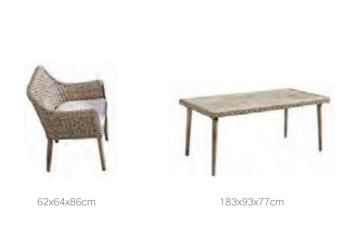

## BP-6001B & BP-873B

The deconstruction of the geometric patterns, round side lines, monotonous and soft lines, fashionable modeling, profound and elegant deep colors are like jumping fairies in the bright space, graceful and not bound by conventions, bringing incomparable sense of fashion to the space. Even one of the details enhances the taste of the space.

### BP-6001B & BP-3150

BP-6001B & BM-275

The preference of a human life is actually a reflection of his connotation. For the concise and elegant sofas in the space of fashions, no matter used separately or in combination, they look elegant and graceful, exactly reflecting our composure and calmness when in face of the urban life with great wisdom.