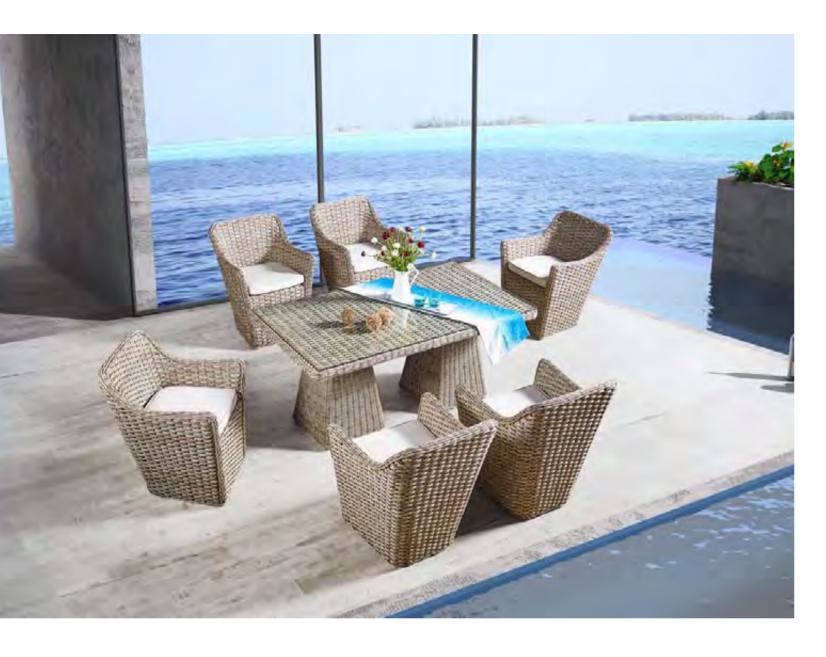

BP-221

61x58x78cm

Ф62х60ст

186x76x72cm

175x71x72cm

77x76x72cr

100x60x45cm

45x45x45cm