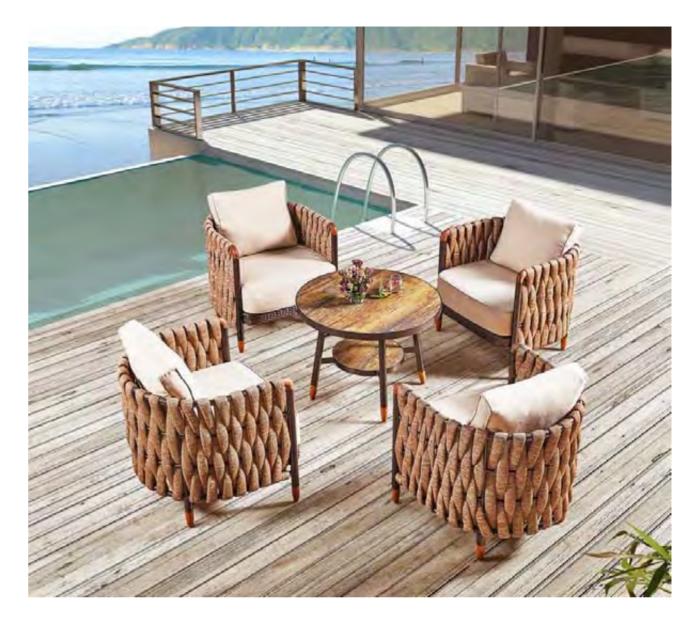

### BP-6001B & BP-3150

BP-6001B & BM-275

The preference of a human life is actually a reflection of his connotation. For the concise and elegant sofas in the space of fashions, no matter used separately or in combination, they look elegant and graceful, exactly reflecting our composure and calmness when in face of the urban life with great wisdom.

Size:168x94x75cm

Size:100x94x75cm

Size:120x72x50cm

Size: Φ 51x48cm Size: Φ 103x81cm

The preference of a human life is actually a reflection of his connotation. For the concise and elegant sofas in the space of fashions, no matter used separately or in combination, they look elegant and graceful, exactly reflecting our composure and calmness when in face of the urban life with great wisdom.