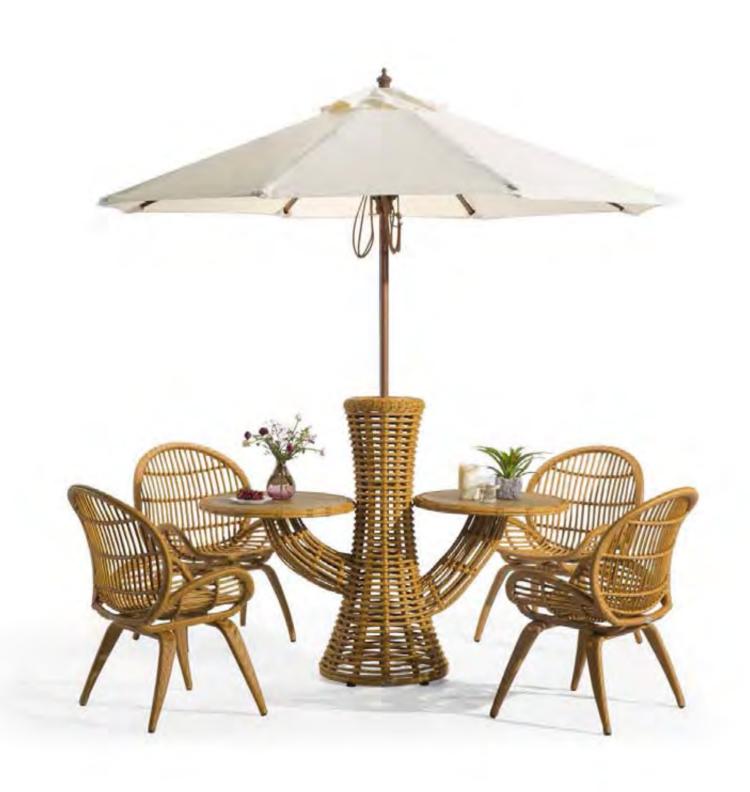

边台,配内嵌仿石玻璃 Size: Ф 61x62cm

Size:62x66x89cm

Size: Ф 80x73cm

餐桌,配内嵌玻璃 树餐桌,配内嵌仿石玻璃 Size: Ф 90x75cm

The living space paying attention to the harmony and care, the rigorous modeling style and the high quality work are combined closely, giving people a sense of beauty. In processing, the product seeks for rigorous attitudes to satisfy the profound sense of beauty. The skillful combination of curves and straight lines ensures a comfortable use.