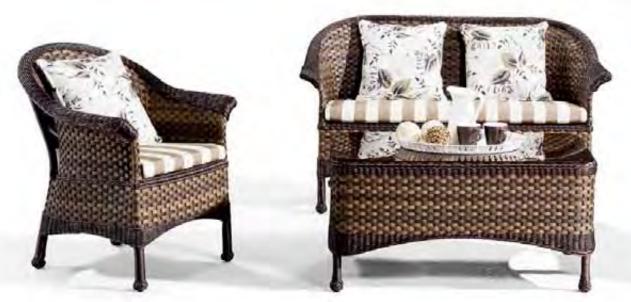

### BP-6001B & BP-3150

BP-6001B & BM-275

The preference of a human life is actually a reflection of his connotation. For the concise and elegant sofas in the space of fashions, no matter used separately or in combination, they look elegant and graceful, exactly reflecting our composure and calmness when in face of the urban life with great wisdom.

Size:168x94x75cm

Size:100x94x75cm

Size:120x72x50cm

Size: Φ 51x48cm Size: Φ 103x81cm

The preference of a human life is actually a reflection of his connotation. For the concise and elegant sofas in the space of fashions, no matter used separately or in combination, they look elegant and graceful, exactly reflecting our composure and calmness when in face of the urban life with great wisdom.