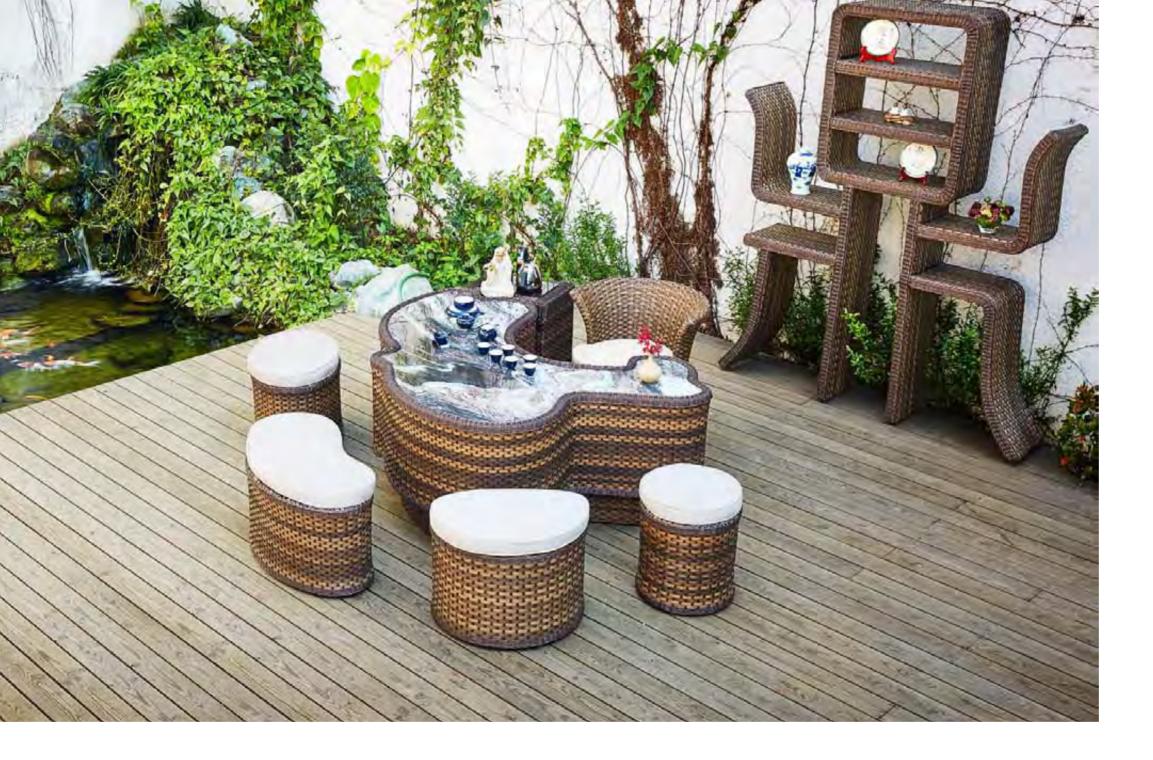

BP-221

61x58x78cm

Ф62х60ст

186x76x72cm

175x71x72cm

77x76x72cr

100x60x45cm

45x45x45cm

02

BP-8031

77x76x72cm

130x76x72cm

100x60x45cm

45x45x45cm

60x60x76cm

200x100x76cm

77x76x72cm

130x76x72cm

100x60x45cm

45x45x45cm

All kinds of furniture products can integrate different styles. Clear-cut lines and planes constitute the strong and graceful profile. Irregular shapes seem casual and random, but original and surprising. Compact and poised feelings are secured with simple geometric designs.