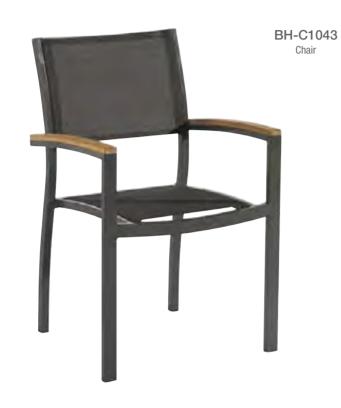

## Chair

All kinds of furniture products can integrate different styles. Clear-cut lines and planes constitute the strong and graceful profile. Irregular shapes seem casual and random, but original and surprising. Compact and poised feelings are secured with simple geometric designs. Whichever design is perfect in quality.

BH-C1044A Chair

BH-C1044 Chair

BH-C1045 Chair

BH-C1040 Chair

BH-C1042 Chair

BH-C1043 Chair

BH-C1046 Chair

BH-C1047 Chair