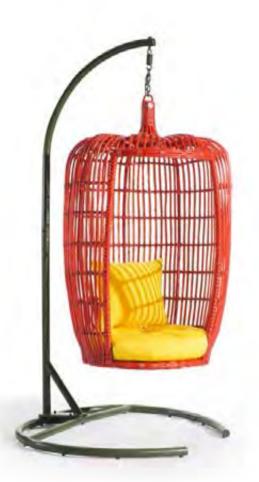

## BP-6001B & BP-873B

The deconstruction of the geometric patterns, round side lines, monotonous and soft lines, fashionable modeling, profound and elegant deep colors are like jumping fairies in the bright space, graceful and not bound by conventions, bringing incomparable sense of fashion to the space. Even one of the details enhances the taste of the space.

The deconstruction of the geometric patterns, round side lines, monotonous and soft lines, fashionable modeling, profound and elegant deep colors are like jumping fairies in the bright space, graceful and not bound by conventions, bringing incomparable sense of fashion to the space. Even one of the details enhances the taste of the space.