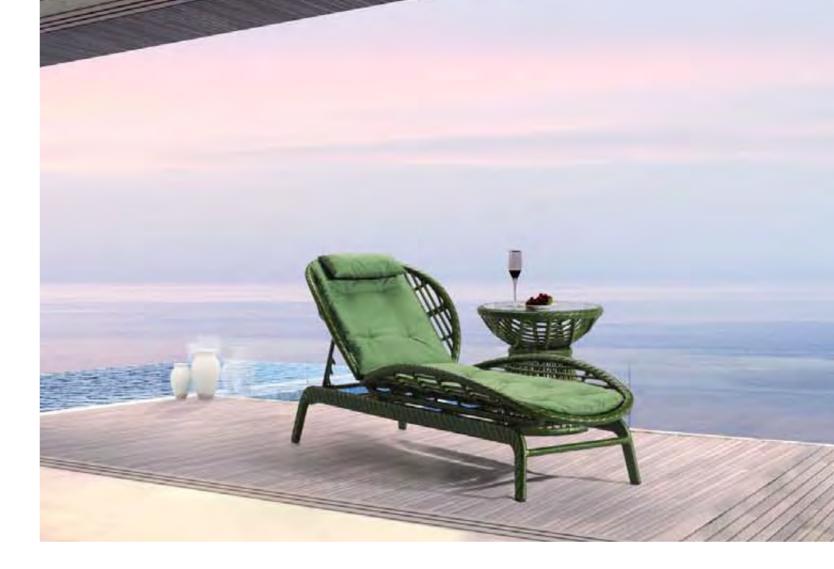

餐桌,配内嵌玻璃 树餐桌,配内嵌仿石玻璃 Size: Ф 90x75cm



The living space paying attention to the harmony and care, the rigorous modeling style and the high quality work are combined closely, giving people a sense of beauty. In processing, the product seeks for rigorous attitudes to satisfy the profound sense of beauty. The skillful combination of curves and straight lines ensures a comfortable use.











BP-269B







Size: Ф 61x62cm



Size: Φ 60x58cm





The fashionable design concept brings infinite space of imagination for the high quality furnishing life. Even a commonly seen sofa is not limited within the scope of use, it, due to a fashionable design based on the comfortable use, also creates endless functions of decoration while ensuring a convenient use.









Size:122x120x223cm









BP-6024

The amiable, natural and modern high-rise homes no longer express their desires for comfort by the vanity. A square and a corner often find their unity in the functions and good tastes. Experiencing a kind of simple and natural life style hidden under the urban prosperity originates from a comfortable feeling of the inner heart.



躺床 Size:201x70x45.5cm



边台,配内嵌玻璃 Size:Φ60x58cm



The concise appearance cannot hide the shocking charms. With the delicate design, the product sets an example for the decorations of modern homes and its practicality. In expressing the lines, the product is concise, clear and direct. It is clear at a glance while provided with distinct edges and corners. Brave enough to break through the traditional styles, the product displays its uniqueness by co