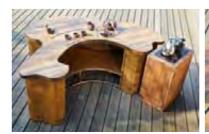

### BP-A68

 Tea table
 Oval Stool

 181x126x67cm
 63x45x43cm

 Side Table
 Triangle Stool

 50x36x65cm
 62x43x43cm

 Round Stool
 Swivel Chair

 Φ41x43cm
 77x71x76cm

Arc Stool 85x44x43cm