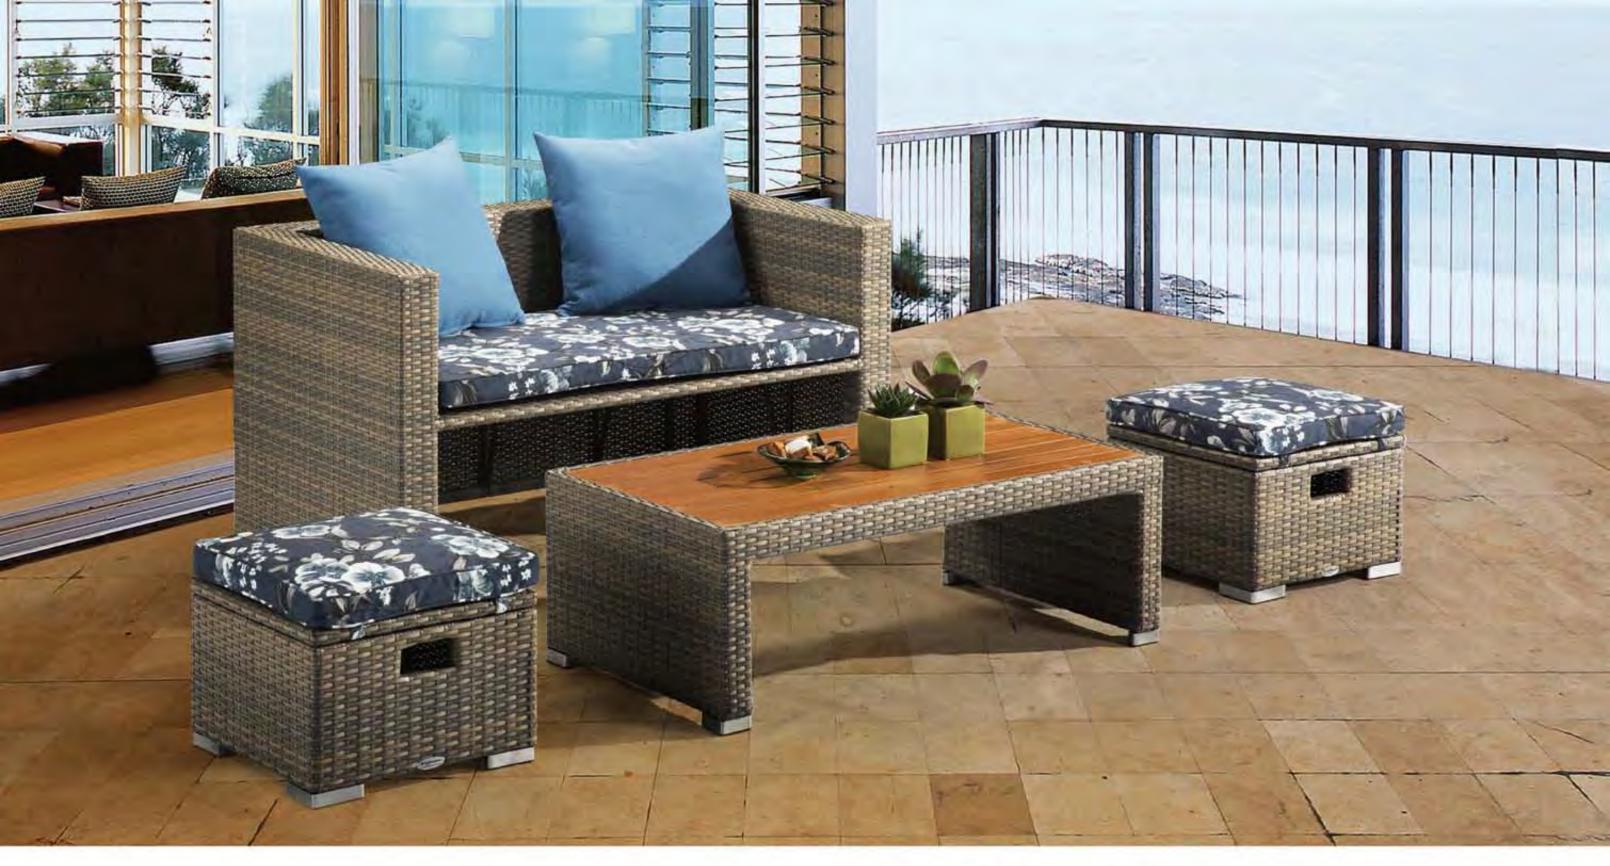

### BP-6001B & BP-3150

BP-6001B & BM-275

The preference of a human life is actually a reflection of his connotation. For the concise and elegant sofas in the space of fashions, no matter used separately or in combination, they look elegant and graceful, exactly reflecting our composure and calmness when in face of the urban life with great wisdom.

Size:168x94x75cm

Size:100x94x75cm

Size:120x72x50cm

Size: Φ 51x48cm Size: Φ 103x81cm

The preference of a human life is actually a reflection of his connotation. For the concise and elegant sofas in the space of fashions, no matter used separately or in combination, they look elegant and graceful, exactly reflecting our composure and calmness when in face of the urban life with great wisdom.