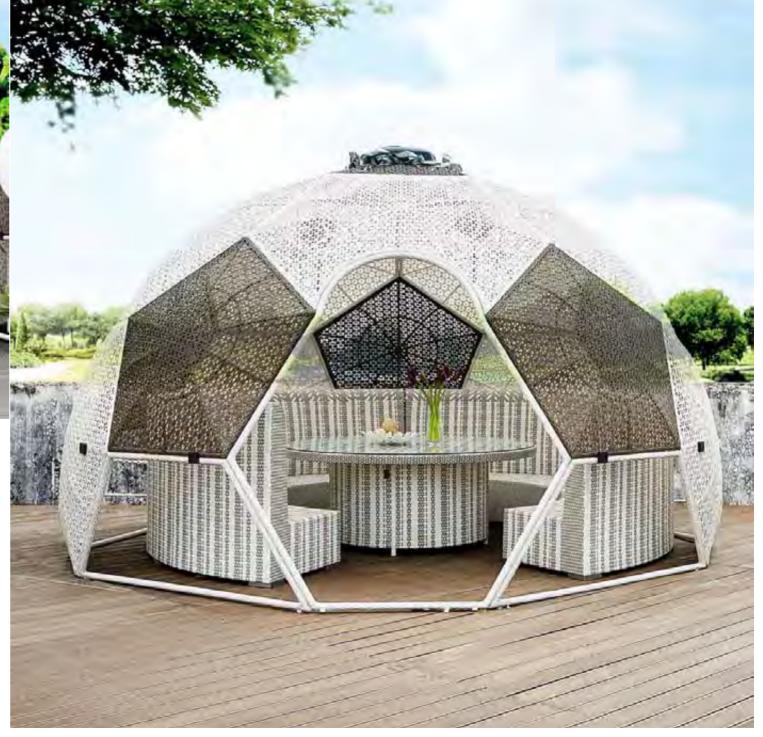

ng our composure and calmness when in face of the urban life with great wisdom.





BP-6001A & BP-6045 & BP-902











The fashionable design concept brings infinite space of imagination for the high quality furnishing life. Even a commonly seen sofa is not limited within the scope of use, it, due to a fashionable design based on the comfortable use, also creates endless functions of decoration while ensuring a convenient use.















Sit leisurely in such fashionable and comfortable space, then abundant sense of happiness will arise for no reason. Or, the home master likes natural and elegant thins, alternatively, such feeling is inherent deep down inside. Open the heart and work hard, all for possession of such a fashionable, elegant and comfortable home.

BP-6001 & BP-8004





Simple and through design brings the sense of infinite emptiness, graceful and natural. Firm and endurable design meets the functional use, beautifies the space environment, shows the high-tech and fashion traces of modern life and further reveals the master's elaborate taste.

### Detail for Rio Park









Minimalism is to simplify the design to its nature and emphasize its inherent charm. In such a situation full of modern and future blending, simplicity will give rise to rationality, order and the sense of professionalism, which we call the minimalist furniture design ideological trend.

BP-221









61x58x78cm

Ф62х60ст







186x76x72cm



175x71x72cm



77x76x72cr



100x60x45cm



45x45x45cm

02





BP-8031









77x76x72cm

130x76x72cm

100x60x45cm

45x45x45cm