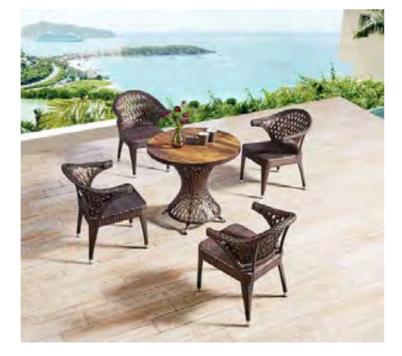

## BP-6001B & BP-873B

The deconstruction of the geometric patterns, round side lines, monotonous and soft lines, fashionable modeling, profound and elegant deep colors are like jumping fairies in the bright space, graceful and not bound by conventions, bringing incomparable sense of fashion to the space. Even one of the details enhances the taste of the space.

The deconstruction of the geometric patterns, round side lines, monotonous and soft lines, fashionable modeling, profound and elegant deep colors are like jumping fairies in the bright space, graceful and not bound by conventions, bringing incomparable sense of fashion to the space. Even one of the details enhances the taste of the space.