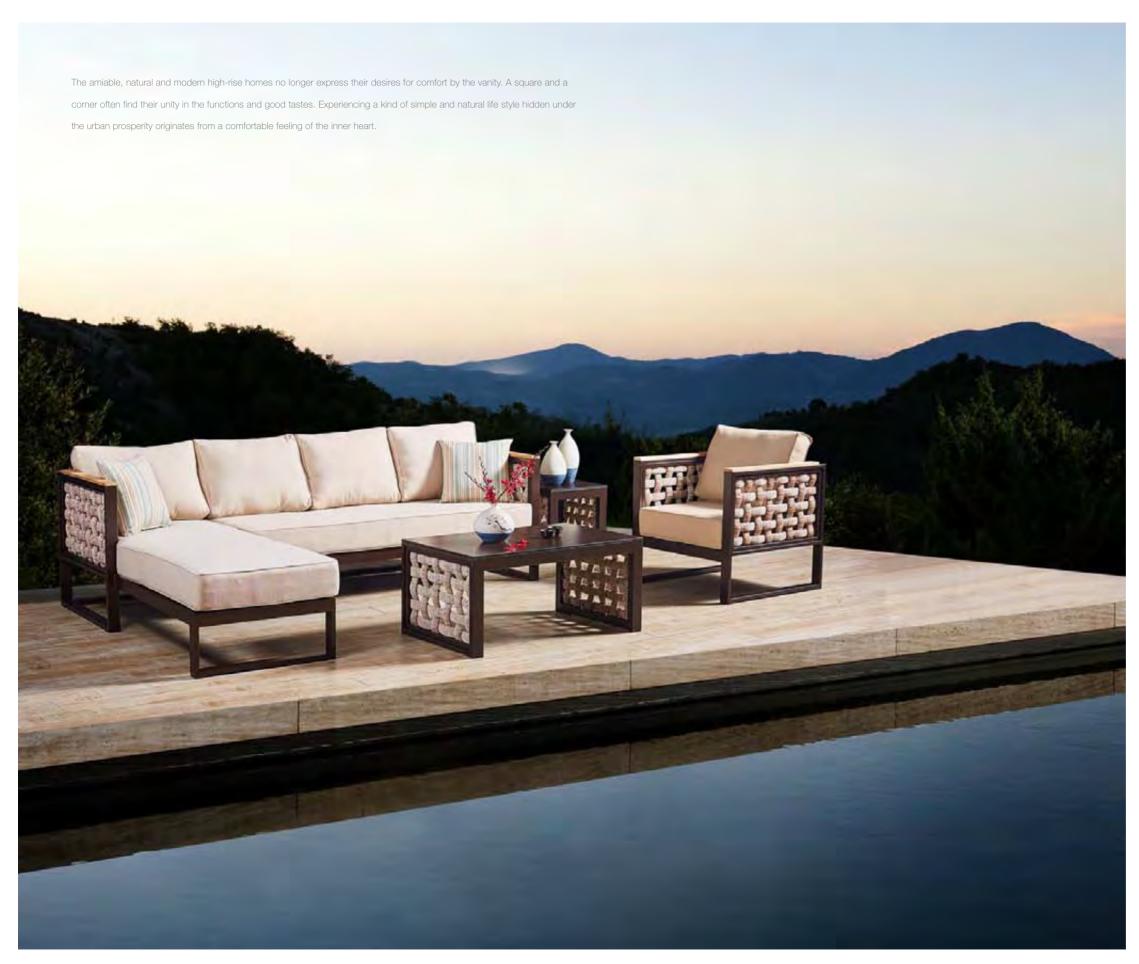

Size:122x120x223cm

BP-6024

The amiable, natural and modern high-rise homes no longer express their desires for comfort by the vanity. A square and a corner often find their unity in the functions and good tastes. Experiencing a kind of simple and natural life style hidden under the urban prosperity originates from a comfortable feeling of the inner heart.