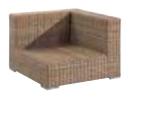

## BP-8028A

Left Corner Sofa 91x96x71cm

Right Corner Sofa 91x96x71cm

Arc Corner Sofa 122x122x71cm

09

Ottoman 71x71x31cm

Double Middle Sofa Tea Table with Marble Top 141x71x71cm 130x75x65cm

Armrest with Storage 31x91x71cm