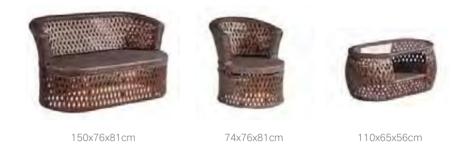

# Brighthome で好・品位阳光

135x83x80cm

135x83x80cm

66x83x80cm

83x83x80cm

110x65x56cm

BP-886D

With practical applicability as the principle of design and retaining the designing style of original furniture, every detail has been made perfect, not only making it both beautifu and practical but also dignified and outstanding.