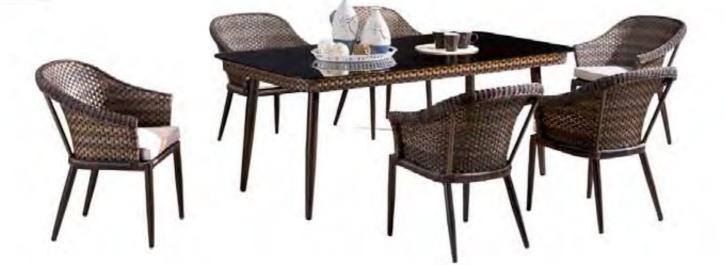

ttacket, and rightly first such wearable anginally lend was somewhat warrant and gorden. Such all the obtained is available to the eyes in network











Clear time, point, prime compinations tring unpossibled terms of conceanness and contoff. While the blending of color and material components the attornaty and rigidity that asem excessive originally and adds tionswhat warmth and gurille. Such subtle change in available to feel syon in environ.



BP-3017C







Open line, point, plane combinations tring inhersitions erise of conciseness and comfort. While the blanding of color and material compromises the reliccions and rigidity that near measure originary and adopt common wants and garde. Such subtle change is instable to less swen in service.

BP-3017D

BP-3017

BP-3017B











Chair this, point, plans combinations bring unbasished simile of concentres and comfort. While the biending of obey and material compromises the naturality and rigidity that earns excesses organity sock adds committed warmits and prestin. Such saddle change is available to have even in service.

BP-3030A















Size:143x70x86cm



Size:72x70x86cm



Size:72x70x86cm



Size:62x64.5x86cm



Size:180X90X77.5cm



Size:200x100x77.5cm



Size: Ф 100x71cm



Size: Ф 100x75cm



Size: Ф85x71cm



Size: Ф 60x60cm



Size:100x65x50cm







If is a time and maked (its, a combination of righ quality, environmental protection and feelth, an imposition employing the title direction of the modernatio, a series of achievement and creativity to modeling language, the product is of high skill, c