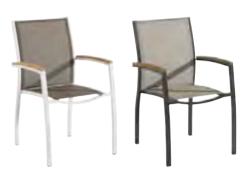

## Chair

All kinds of furniture products can integrate different styles. Clear-cut lines and planes constitute the strong and graceful profile. Irregular shapes seem casual and random, but original and surprising. Compact and poised feelings are secured with simple geometric designs. Whichever design is perfect in quality.

BH-C1044A Chair

BH-C1044 Chair

BH-C1045 Chair

BH-C1040 Chair

BH-C1042 Chair

BH-C1043 Chair

BH-C1046 Chair

BH-C1047 Chair