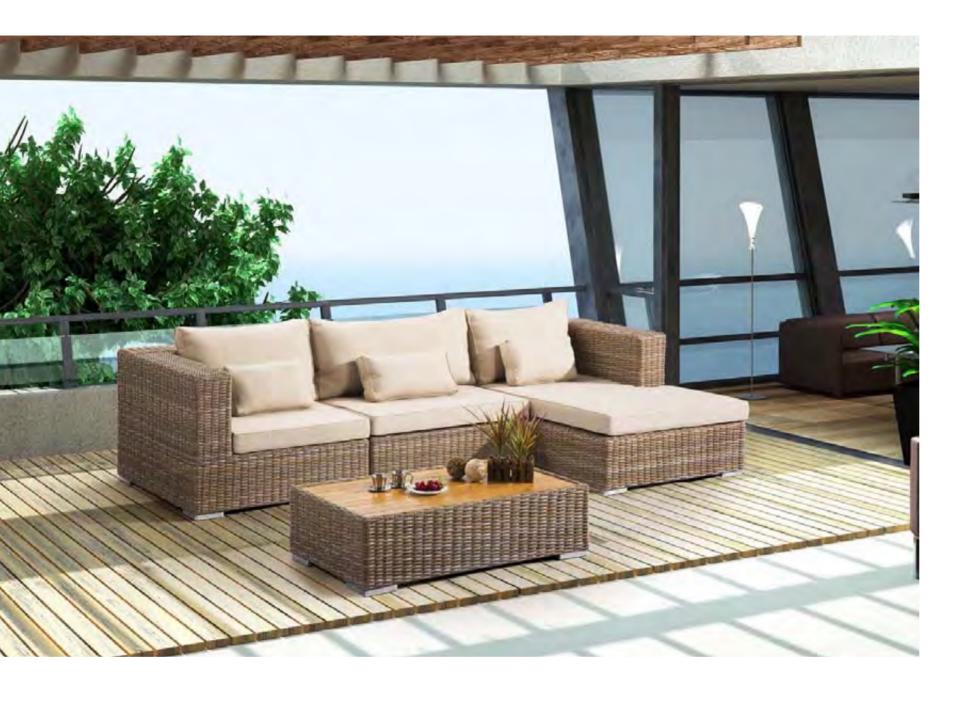

## BP-8028A

Left Corner Sofa 91x96x71cm

Right Corner Sofa 91x96x71cm

Arc Corner Sofa 122x122x71cm

09

Ottoman 71x71x31cm

Double Middle Sofa Tea Table with Marble Top 141x71x71cm 130x75x65cm

Armrest with Storage 31x91x71cm

Dual functions of utility and decoration are always too attractive to be put aside, just like the home product in front. The creative pattern design enables it to blend in any fashion space, while the elegant overall design allows it to escape from space, ordinary but not ignorable.