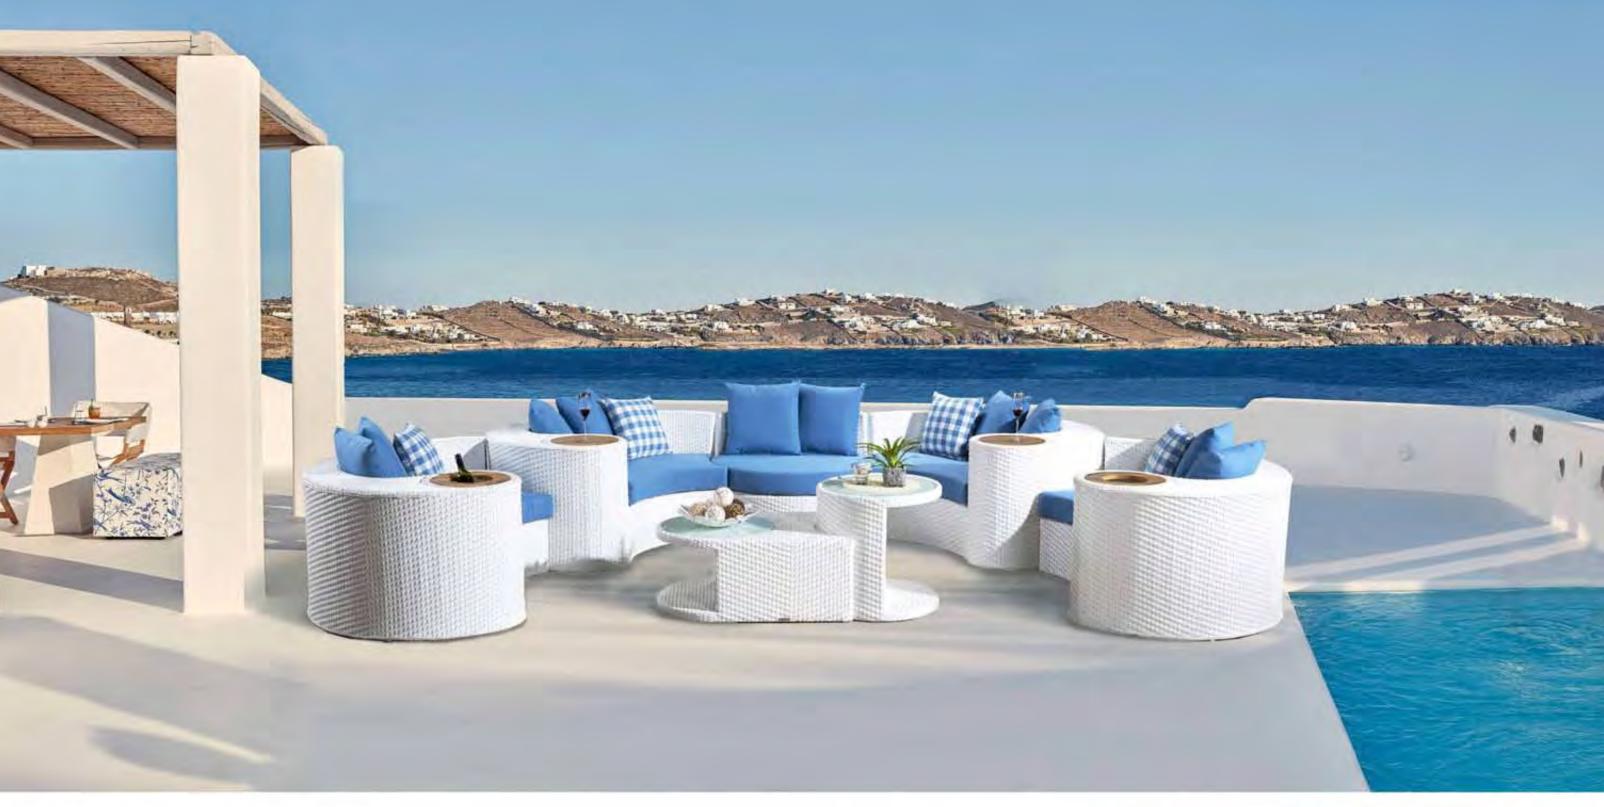

## BP-6001B & BP-873B

The deconstruction of the geometric patterns, round side lines, monotonous and soft lines, fashionable modeling, profound and elegant deep colors are like jumping fairies in the bright space, graceful and not bound by conventions, bringing incomparable sense of fashion to the space. Even one of the details enhances the taste of the space.

The deconstruction of the geometric patterns, round side lines, monotonous and soft lines, fashionable modeling, profound and elegant deep colors are like jumping fairies in the bright space, graceful and not bound by conventions, bringing incomparable sense of fashion to the space. Even one of the details enhances the taste of the space.