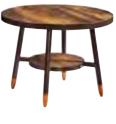

### BP-6001B & BP-3150

BP-6001B & BM-275

The preference of a human life is actually a reflection of his connotation. For the concise and elegant sofas in the space of fashions, no matter used separately or in combination, they look elegant and graceful, exactly reflecting our composure and calmness when in face of the urban life with great wisdom.

Size:168x94x75cm

Size:100x94x75cm

Size:120x72x50cm

Size: Φ 51x48cm Size: Φ 103x81cm

The preference of a human life is actually a reflection of his connotation. For the concise and elegant sofas in the space of fashions, no matter used separately or in combination, they look elegant and graceful, exactly reflecting our composure and calmness when in face of the urban life with great wisdom.