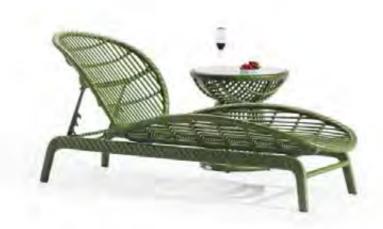

餐桌,配内嵌玻璃 树餐桌,配内嵌仿石玻璃 Size: Ф 90x75cm



The living space paying attention to the harmony and care, the rigorous modeling style and the high quality work are combined closely, giving people a sense of beauty. In processing, the product seeks for rigorous attitudes to satisfy the profound sense of beauty. The skillful combination of curves and straight lines ensures a comfortable use.











BP-269B







Size: Ф 61x62cm



Size: Φ 60x58cm





The fashionable design concept brings infinite space of imagination for the high quality furnishing life. Even a commonly seen sofa is not limited within the scope of use, it, due to a fashionable design based on the comfortable use, also creates endless functions of decoration while ensuring a convenient use.









Size:122x120x223cm









BP-6024

The amiable, natural and modern high-rise homes no longer express their desires for comfort by the vanity. A square and a corner often find their unity in the functions and good tastes. Experiencing a kind of simple and natural life style hidden under the urban prosperity originates from a comfortable feeling of the inner heart.



躺床 Size:201x70x45.5cm



边台,配内嵌玻璃 Size:Φ60x58cm



The concise appearance cannot hide the shocking charms. With the delicate design, the product sets an example for the decorations of modern homes and its practicality. In expressing the lines, the product is concise, clear and direct. It is clear at a glance while provided with distinct edges and corners. Brave enough to break through the traditional styles, the product displays its uniqueness by colo