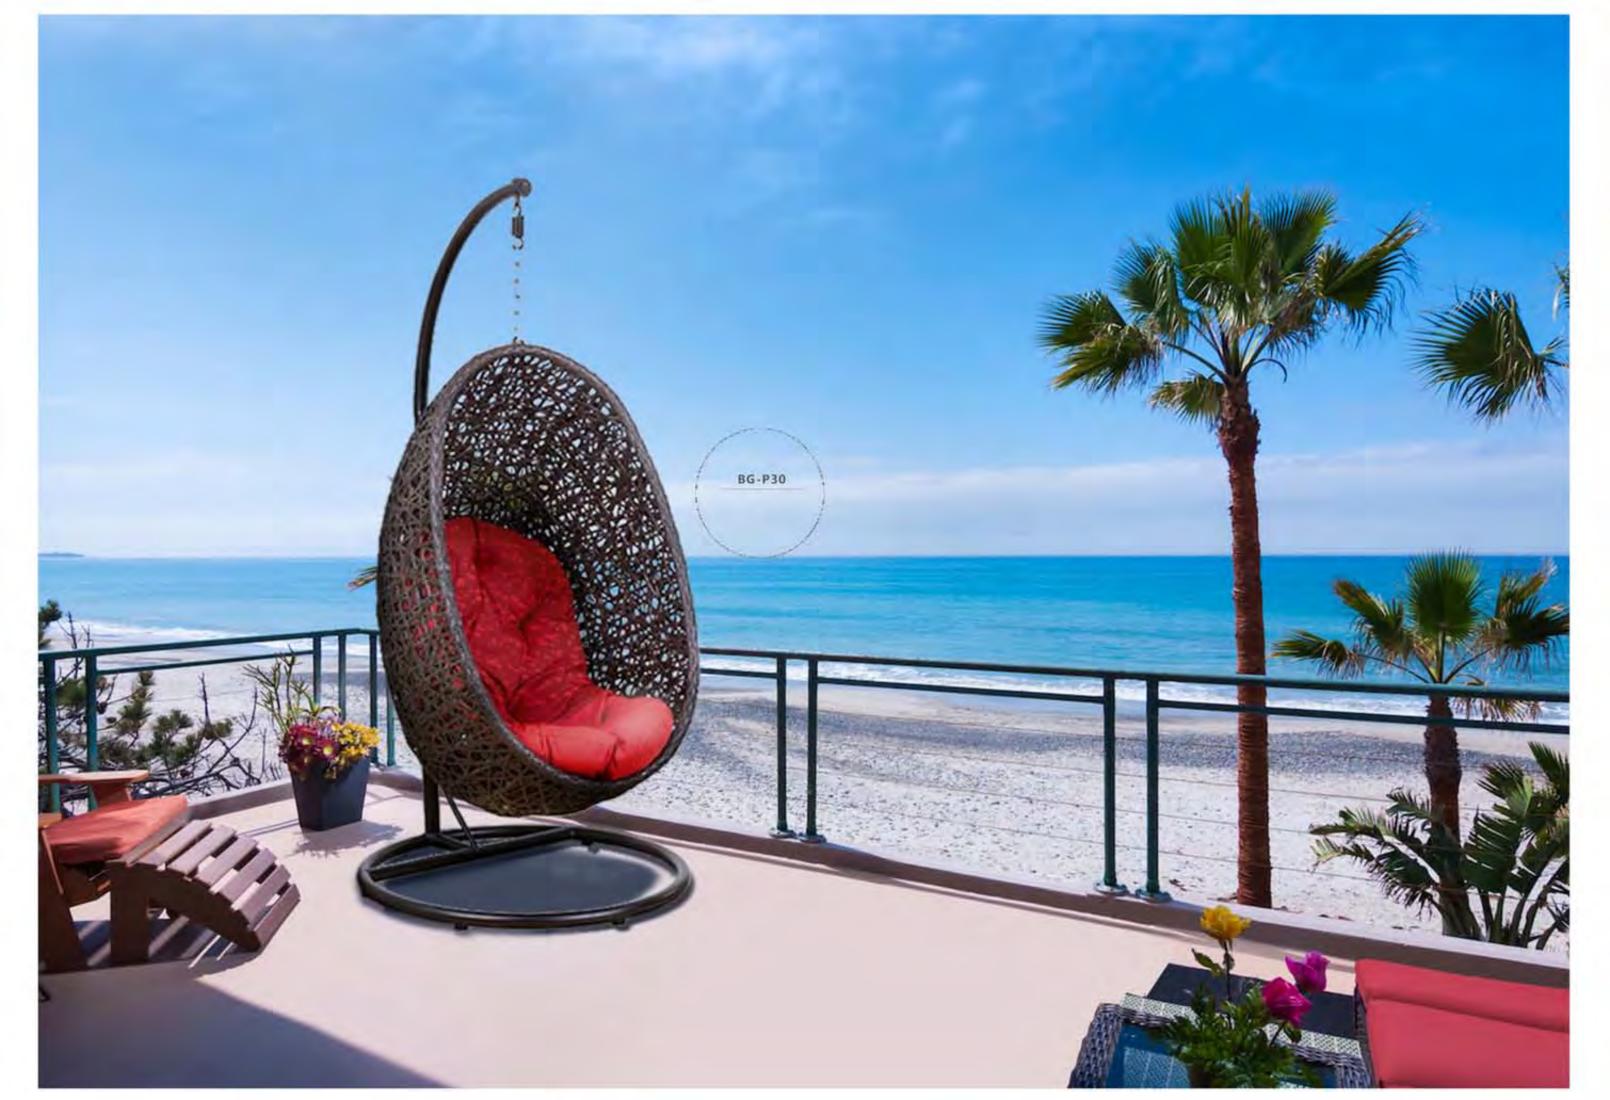

BP-221

61x58x78cm

Ф62х60ст

186x76x72cm

175x71x72cm

77x76x72cr

100x60x45cm

45x45x45cm