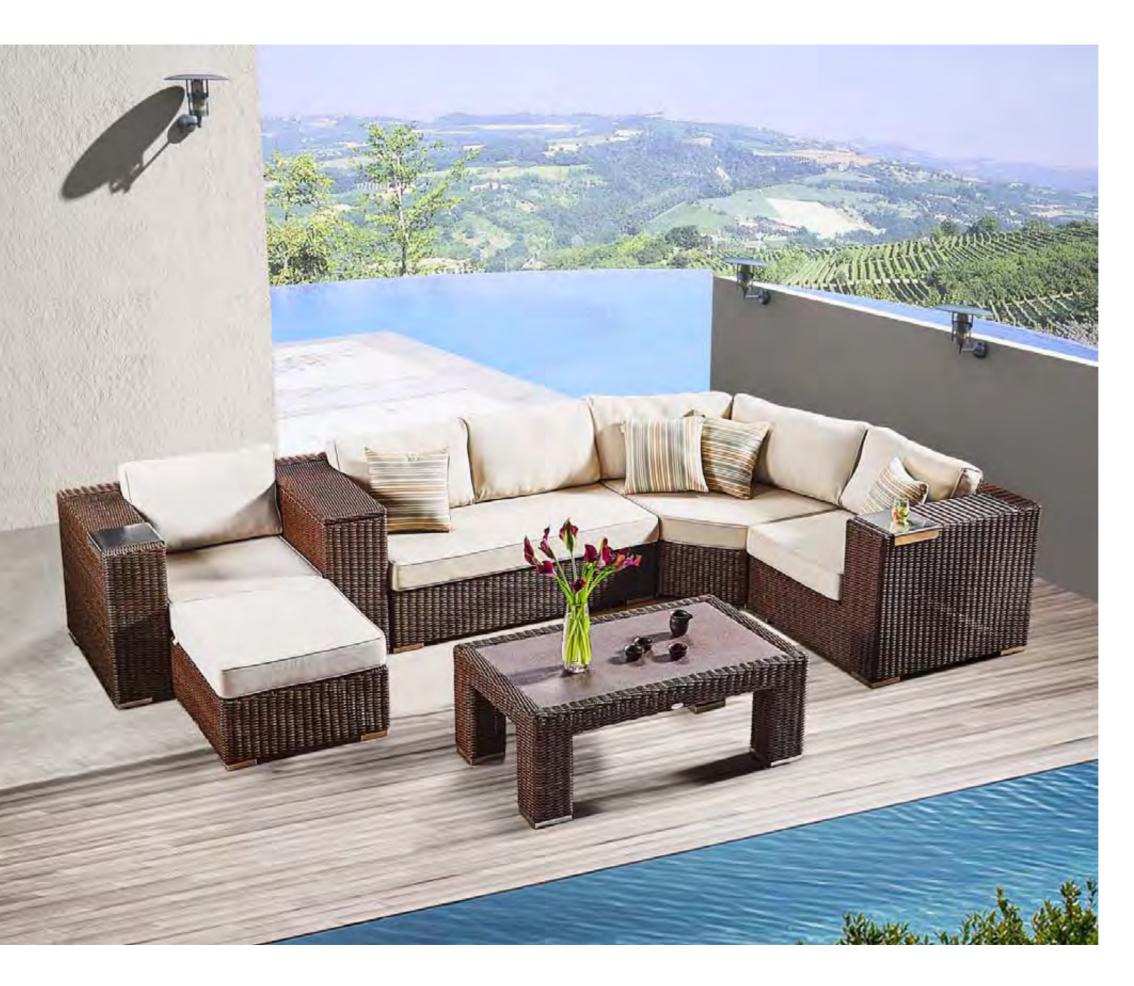

## BP-8028A

Left Corner Sofa 91x96x71cm

Right Corner Sofa 91x96x71cm

Arc Corner Sofa 122x122x71cm

09

Ottoman 71x71x31cm

Double Middle Sofa Tea Table with Marble Top 141x71x71cm 130x75x65cm

Armrest with Storage 31x91x71cm

Dual functions of utility and decoration are always too attractive to be put aside, just like the home product in front. The creative pattern design enables it to blend in any fashion space, while the elegant overall design allows it to escape from space, ordinary but not ignorable.