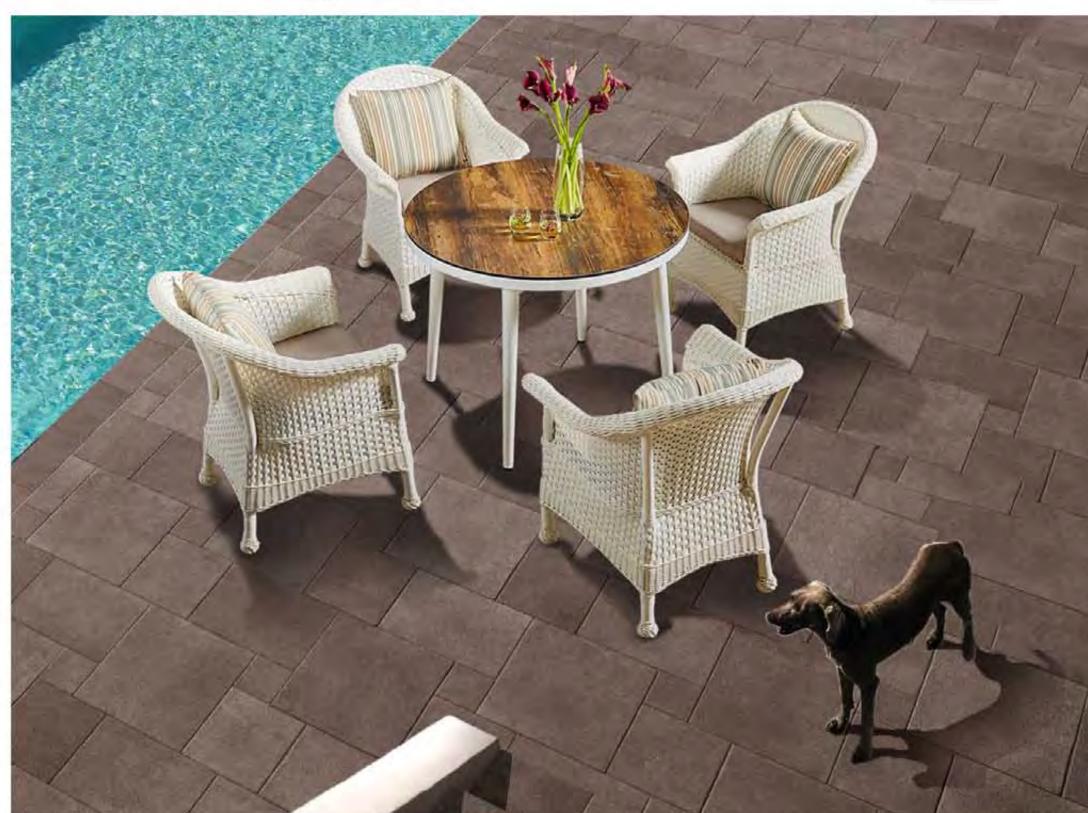

the attacket, and rightly first such wearable anginally lend was somewhat warrant and gorden. Such all the obtained is available to the eyes in network











Clear time, point, prime compinations tring unpossibled terms of conceanness and contoff. While the blending of color and material components the attornaty and rigidity that asem excessive originally and adds tionswhat warmth and gurille. Such subtle change in available to feel syon in environ.



BP-3017C







Open line, point, plane combinations tring inhersitions erise of conciseness and comfort. While the blanding of color and material compromises the reliccions and rigidity that near measure originary and adopt common wants and garde. Such subtle change is instable to less swen in service.

BP-3017D

BP-3017

BP-3017B











Chair this, point, plans combinations bring unbasished simile of concentres and comfort. While the biending of obey and material compromises the naturality and rigidity that earns excesses organity sock adds committed warmits and prestin. Such saddle change is available to have even in service.

BP-3030A















Size:143x70x86cm



Size:72x70x86cm



Size:72x70x86cm



Size:62x64.5x86cm



Size:180X90X77.5cm



Size:200x100x77.5cm



Size: Ф 100x71cm



Size: Ф 100x75cm



Size: Ф85x71cm



Size: Ф 60x60cm



Size:100x65x50cm







If is a time and maked (its, a combination of righ quality, environmental protection and feelth, an imposition employing the title direction of the modernatio, a series of achievement and creativity to modeling language, the product is of high sk