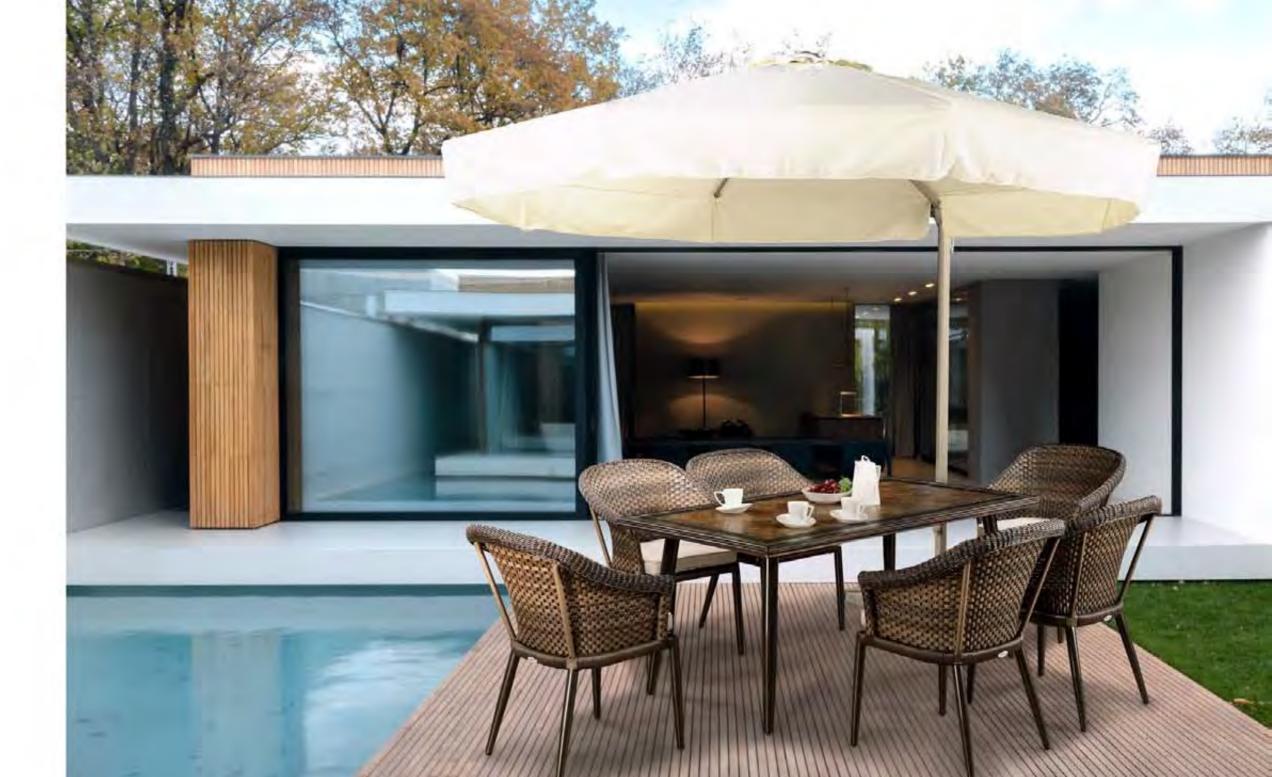

he attacket, and rightly first such wearable anginally lend was somewhat warrant and gorden. Such all the obtained is available to the eyes in network











Clear time, point, prime compinations tring unpossibled terms of conceanness and contoff. While the blending of color and material components the attornaty and rigidity that asem excessive originally and adds tionswhat warmth and gurille. Such subtle change in available to feel syon in environ.



BP-3017C







Open line, point, plane combinations tring inhersitions erise of conciseness and comfort. While the blanding of color and material compromises the reliccions and rigidity that near measure originary and adopt common wants and garde. Such subtle change is instable to less swen in service.

BP-3017D

BP-3017

BP-3017B











Chair this, point, plans combinations bring unbasished simile of concentres and comfort. While the biending of obey and material compromises the naturality and rigidity that earns excesses organity sock adds committed warmits and prestin. Such saddle change is available to have even in service.

BP-3030A















Size:143x70x86cm



Size:72x70x86cm



Size:72x70x86cm



Size:62x64.5x86cm



Size:180X90X77.5cm



Size:200x100x77.5cm



Size: Ф 100x71cm



Size: Ф 100x75cm



Size: Ф85x71cm



Size: Ф 60x60cm



Size:100x65x50cm







If is a time and maked (its, a combination of righ quality, environmental protection and feelth, an imposition employing the title direction of the modernatio, a series of achievement and creativity to modeling language, the product is of high skil