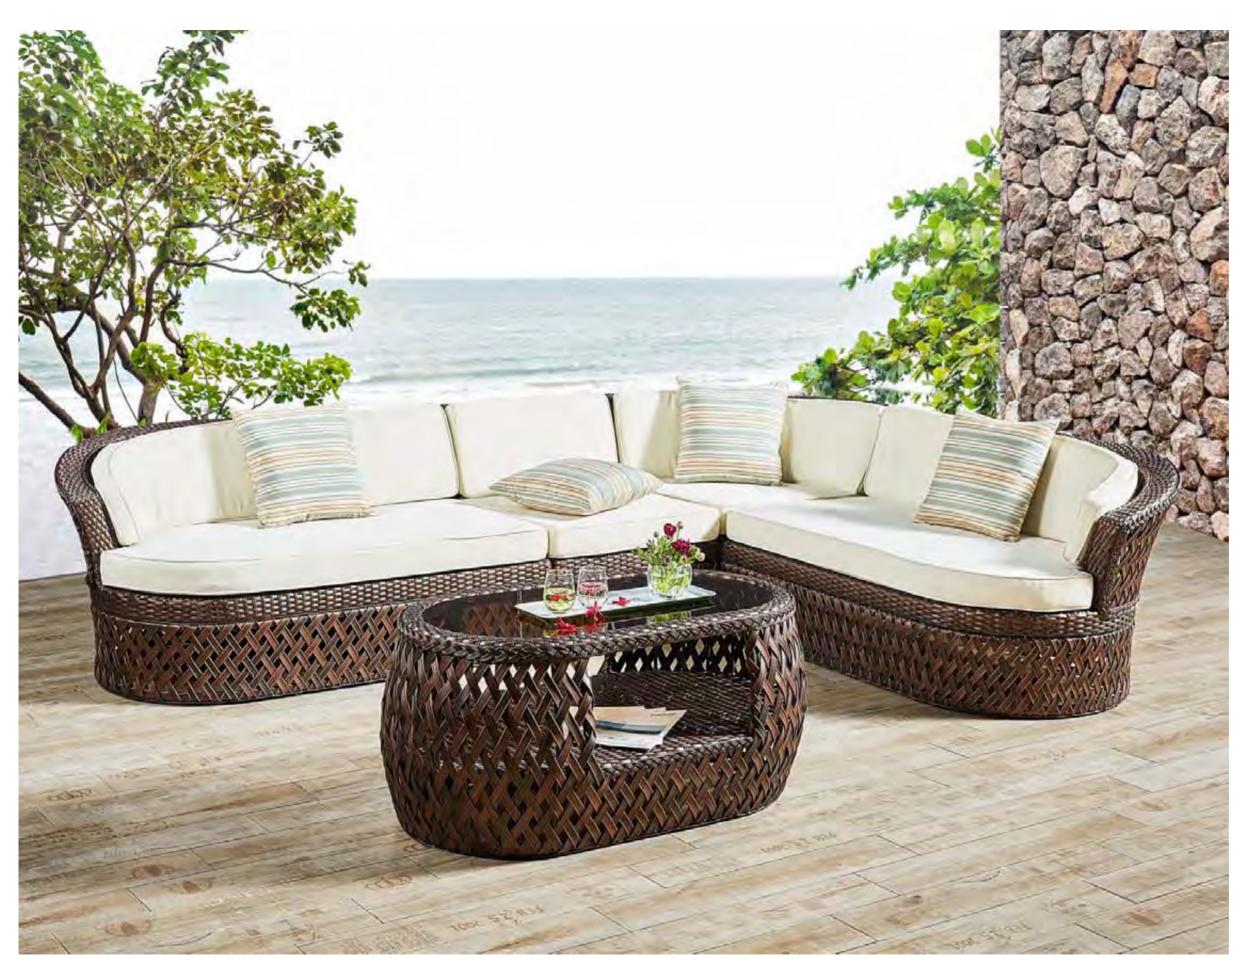

# Brighthome で好・品位阳光

135x83x80cm

135x83x80cm

66x83x80cm

83x83x80cm

110x65x56cm

BP-886D

With practical applicability as the principle of design and retaining the designing style of original furniture, every detail has been made perfect, not only making it both beautifu and practical but also dignified and outstanding.