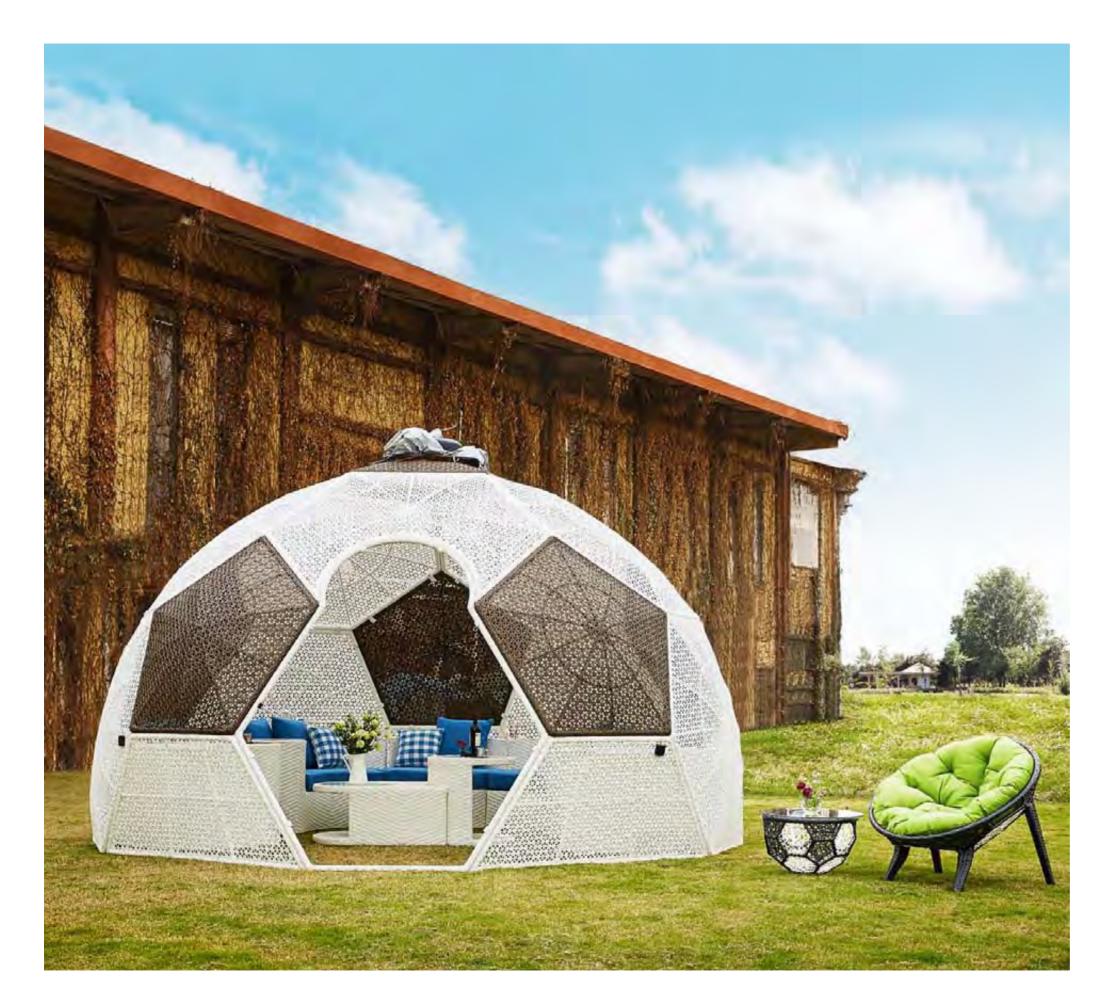

The monsoon of fashions blows ceaselessly. After easily getting the concise life of straight lines, we cannot help missing the profoundness of the curves and waves. The integration of the two enables the emotions toward the home to create ripples of fashion among the relaxed rhythms.

## BP-6001B & BP-873B









The deconstruction of the geometric patterns, round side lines, monotonous and soft lines, fashionable modeling, profound and elegant deep colors are like jumping fairies in the bright space, graceful and not bound by conventions, bringing incomparable sense of fashion to the space. Even one of the details enhances the taste of the space.

### BP-6001B & BP-3150



BP-6001B & BM-275







The preference of a human life is actually a reflection of his connotation. For the conc