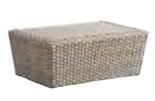

BP-221

61x58x78cm

Ф62х60ст

186x76x72cm

175x71x72cm

77x76x72cr

100x60x45cm

45x45x45cm