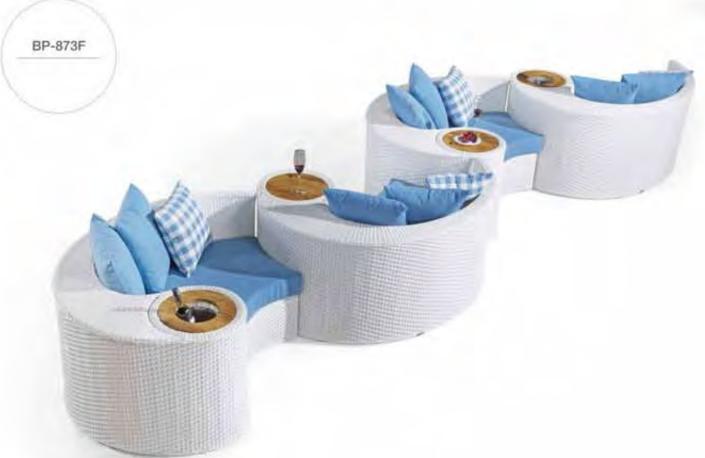

BP-873D

BP-8035 Musical Small Sofa

The clambrase of are obtained to create a brackfluture ( trium) from to beat person abordon with productive fonder beeings of the sprint. Who are in find a partiting the authorized the decorations, distinguishing anial or the recognice of the decorations between ayout and the specific of the decoration.