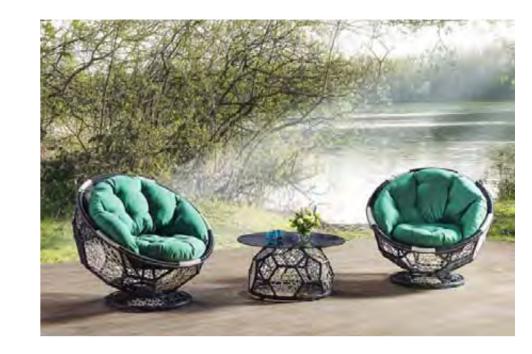

onable design based on the comfortable use, also creates endless functions of decoration while ensuring a convenient use.















Sit leisurely in such fashionable and comfortable space, then abundant sense of happiness will arise for no reason. Or, the home master likes natural and elegant thins, alternatively, such feeling is inherent deep down inside. Open the heart and work hard, all for possession of such a fashionable, elegant and comfortable home.

BP-6001 & BP-8004





Simple and through design brings the sense of infinite emptiness, graceful and natural. Firm and endurable design meets the functional use, beautifies the space environment, shows the high-tech and fashion traces of modern life and further reveals the master's elaborate taste.

### Detail for Rio Park









Minimalism is to simplify the design to its nature and emphasize its inherent charm. In such a situation full of modern and future blending, simplicity will give rise to rationality, order and the sense of professionalism, which we call the minimalist furniture design ideological trend.

BP-221









61x58x78cm

Ф62х60ст







186x76x72cm



175x71x72cm



77x76x72cr



100x60x45cm



45x45x45cm

02





BP-8031









77x76x72cm

130x76x72cm

100x60x45cm

45x45x45cm







60x60x76cm

200x100x76cm













77x76x72cm

130x76x72cm

100x60x45cm

45x45x45cm





All kinds of furniture products can integrate different styles. Clear-cut lines and planes constitute the strong and graceful profile. Irregular shapes seem casual and random, but original and surprising. Compact and pois