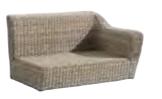

## BP-8028A

Left Corner Sofa 91x96x71cm

Right Corner Sofa 91x96x71cm

Arc Corner Sofa 122x122x71cm

09

Ottoman 71x71x31cm

Double Middle Sofa Tea Table with Marble Top 141x71x71cm 130x75x65cm

Armrest with Storage 31x91x71cm

Dual functions of utility and decoration are always too attractive to be put aside, just like the home product in front. The creative pattern design enables it to blend in any fashion space, while the elegant overall design allows it to escape from space, ordinary but not ignorable.