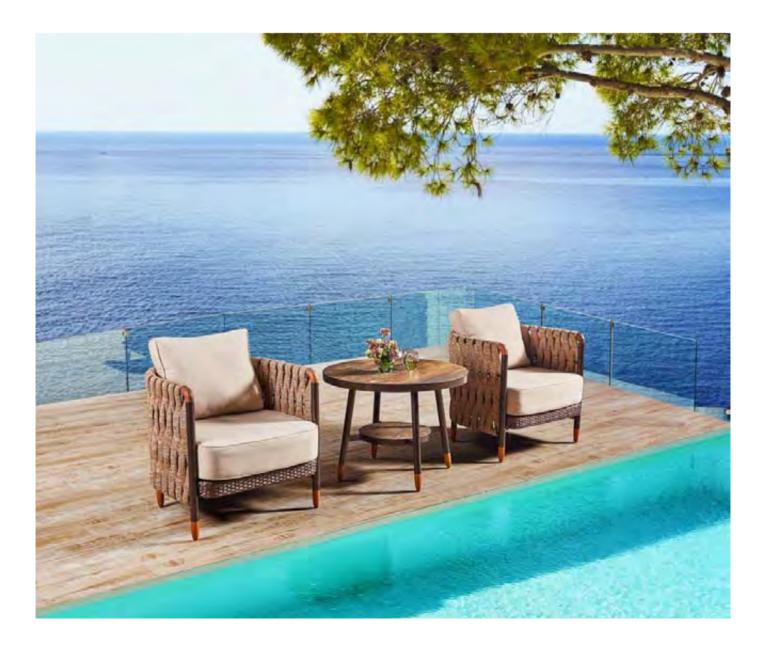

ling is inherent deep down inside. Open the heart and work hard, all for possession of such a fashionable, elegant and comfortable home.

BP-6001 & BP-8004





Simple and through design brings the sense of infinite emptiness, graceful and natural. Firm and endurable design meets the functional use, beautifies the space environment, shows the high-tech and fashion traces of modern life and further reveals the master's elaborate taste.

### Detail for Rio Park









Minimalism is to simplify the design to its nature and emphasize its inherent charm. In such a situation full of modern and future blending, simplicity will give rise to rationality, order and the sense of professionalism, which we call the minimalist furniture design ideological trend.

BP-221









61x58x78cm

Ф62х60ст







186x76x72cm



175x71x72cm



77x76x72cr



100x60x45cm



45x45x45cm

02





BP-8031









77x76x72cm

130x76x72cm

100x60x45cm

45x45x45cm







60x60x76cm

200x100x76cm













77x76x72cm

130x76x72cm

100x60x45cm

45x45x45cm





All kinds of furniture products can integrate different styles. Clear-cut lines and planes constitute the strong and graceful profile. Irregular shapes seem casual and random, but original and surprising. Compact and poised feelings are secured with simple geometric designs.

Whichever design is perfect in quality.





BP-3127





75x74x72cm

Ф101x75cm



Life should be comfortable for itself, just like seeking for the original source of the flowing water. Not being form over substance, the person in it knows the natural fashion sense at the