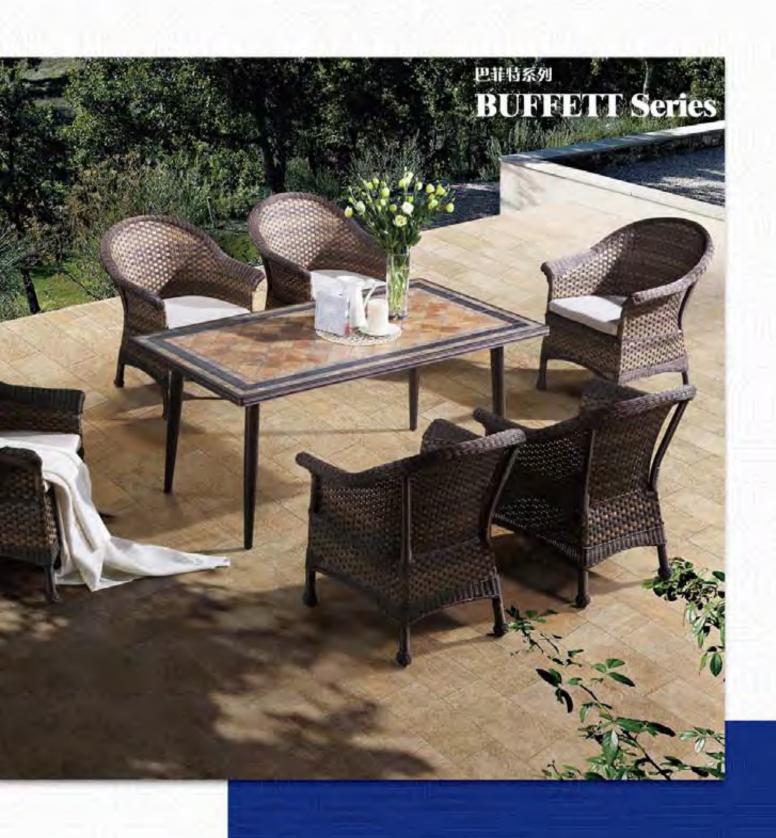

erence of a human life is actually a reflection of his connotation. For the concise and elegant sofas in the space of fashions, no matter used separately or in combination, they look elegant and graceful, exactly reflecting our composure and calmness when in face of the urban life with great wisdom.





Sit leisurely in such fashionable and comfortable space, then abundant sense of happiness will arise for no reason. Or, the home master likes natural and elegant thins, alternatively, such feeling is inherent deep down inside. Open the heart and work hard, all for possession of such a fashionable, elegant and comfortable home.







Size:168x95x75cm





Size:97x95x75cm

Size:120x72x49cm

















Size:110x64x82cm



Size:63x64x82cm











Size:55x55x78.5cm

Size:200x100x78cm









BP-8019A

Charles, por figure parabords in fired or and comfort. While the bending of operand material comparations the attacket, and rightly first such wearable anginally lend was somewhat warrant and gorden. Such all the obtained is available to the eyes in network











Clear time, point, prime compinations tring unpossibled terms of conceanness and contoff. While the blending of color and material components the attornaty and rigidity that asem excessive originally and adds tionswhat warmth and gurille. Such subtle change in available to feel syon in environ.



BP-3017C







Open line, point, plane combinations tring inhersitions erise of conciseness and comfort. While the blanding of color and material compromises the reliccions and rigidity that near measure originary