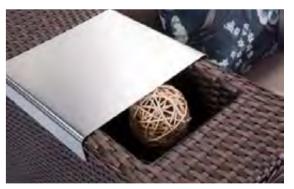

## BP-8028A

Left Corner Sofa 91x96x71cm

Right Corner Sofa 91x96x71cm

Arc Corner Sofa 122x122x71cm

09

Ottoman 71x71x31cm

Double Middle Sofa Tea Table with Marble Top 141x71x71cm 130x75x65cm

Armrest with Storage 31x91x71cm

Dual functions of utility and decoration are always too attractive to be put aside, just like the home product in front. The creative pattern design enables it to blend in any fashion space, while the elegant overall design allows it to escape from space, ordinary but not ignorable.