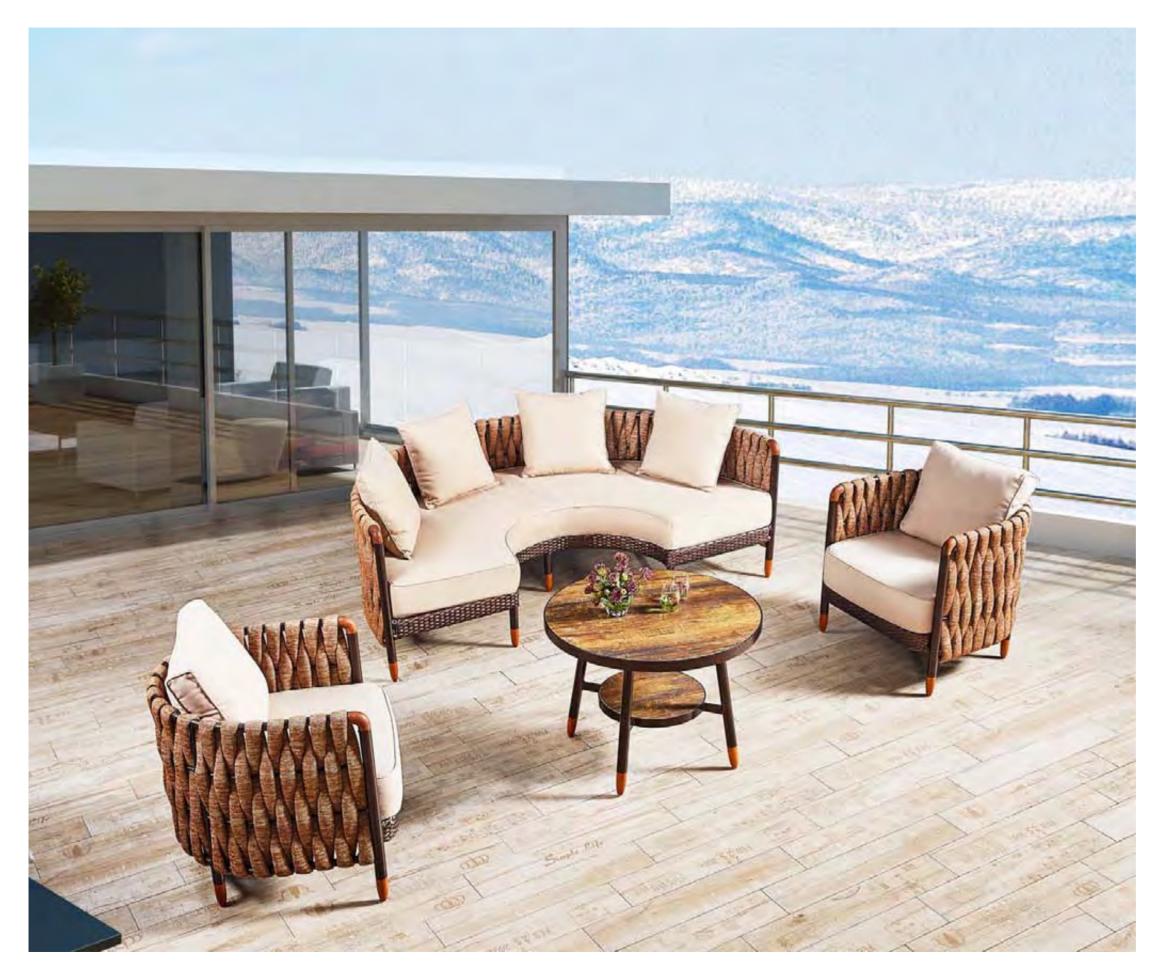

ding, simplicity will give rise to rationality, order and the sense of professionalism, which we call the minimalist furniture design ideological trend.

BP-221









61x58x78cm

Ф62х60ст







186x76x72cm



175x71x72cm



77x76x72cr



100x60x45cm



45x45x45cm

02





BP-8031









77x76x72cm

130x76x72cm

100x60x45cm

45x45x45cm







60x60x76cm

200x100x76cm













77x76x72cm

130x76x72cm

100x60x45cm

45x45x45cm





All kinds of furniture products can integrate different styles. Clear-cut lines and planes constitute the strong and graceful profile. Irregular shapes seem casual and random, but original and surprising. Compact and poised feelings are secured with simple geometric designs.

Whichever design is perfect in quality.





BP-3127





75x74x72cm

Ф101x75cm



Life should be comfortable for itself, just like seeking for the original source of the flowing water. Not being form over substance, the person in it knows the natural fashion sense at the very beginning.

## BP-8083



210x110x72cm



75x74x72cm



Ф81x60cm







61x58x78cm

160x85x75cm



BP-3128-A





61x58x78cm

Ф101x75cm

Noble and dignity is neither from the excess of decoration nor the shallow hypocrisy, but from the interior of the heart of people with characters of elegance and tradition which are aesthetics from history and culture accumulation.











BP-8084







72x73x68cm

142x73x68cm

Ф80x46cm

10

The reasons why designers exercise the connotation of history and genuineness of noble to ensure outstanding attributes of sofas for your superior and unique taste are