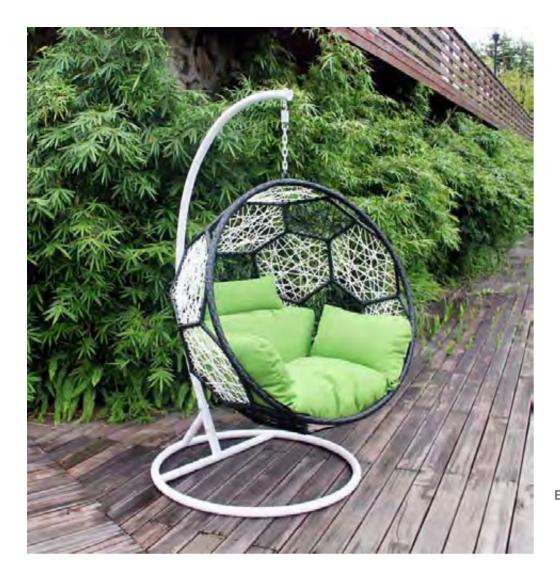

The monsoon of fashions blows ceaselessly. After easily getting the concise life of straight lines, we cannot help missing the profoundness of the curves and waves. The integration of the two enables the emotions toward the home to create ripples of fashion among the relaxed rhythms.

## BP-6001B & BP-873B









The deconstruction of the geometric patterns, round side lines, monotonous and soft lines, fashionable modeling, profound and elegant deep colors are like jumping fairies in the bright space, graceful and not bound by conventions, bringing incomparable sense of fashion to the space. Even one of the details enhances the taste of the space.

### BP-6001B & BP-3150



BP-6001B & BM-275







The preference of a human life is actually a reflection of his connotation. For