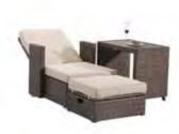

躺床 Size:201x70x45.5cm

边台,配内嵌玻璃 Size:Φ60x58cm

The concise appearance cannot hide the shocking charms. With the delicate design, the product sets an example for the decorations of modern homes and its practicality. In expressing the lines, the product is concise, clear and direct. It is clear at a glance while provided with distinct edges and corners. Brave enough to break through the traditional styles, the product displays its uniqueness by colors.