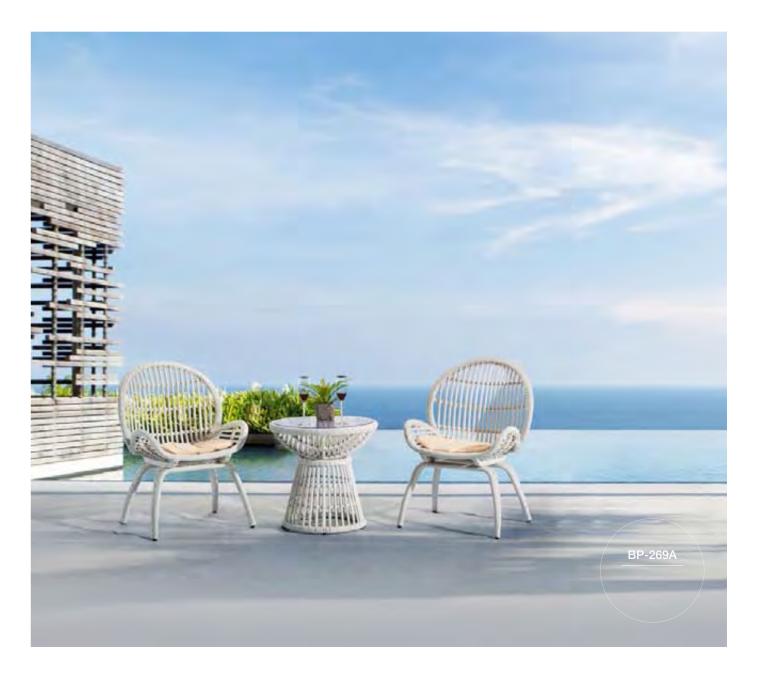

BP-269B

Size: Ф 61x62cm

Size: Φ 60x58cm

The fashionable design concept brings infinite space of imagination for the high quality furnishing life. Even a commonly seen sofa is not limited within the scope of use, it, due to a fashionable design based on the comfortable use, also creates endless functions of decoration while ensuring a convenient use.