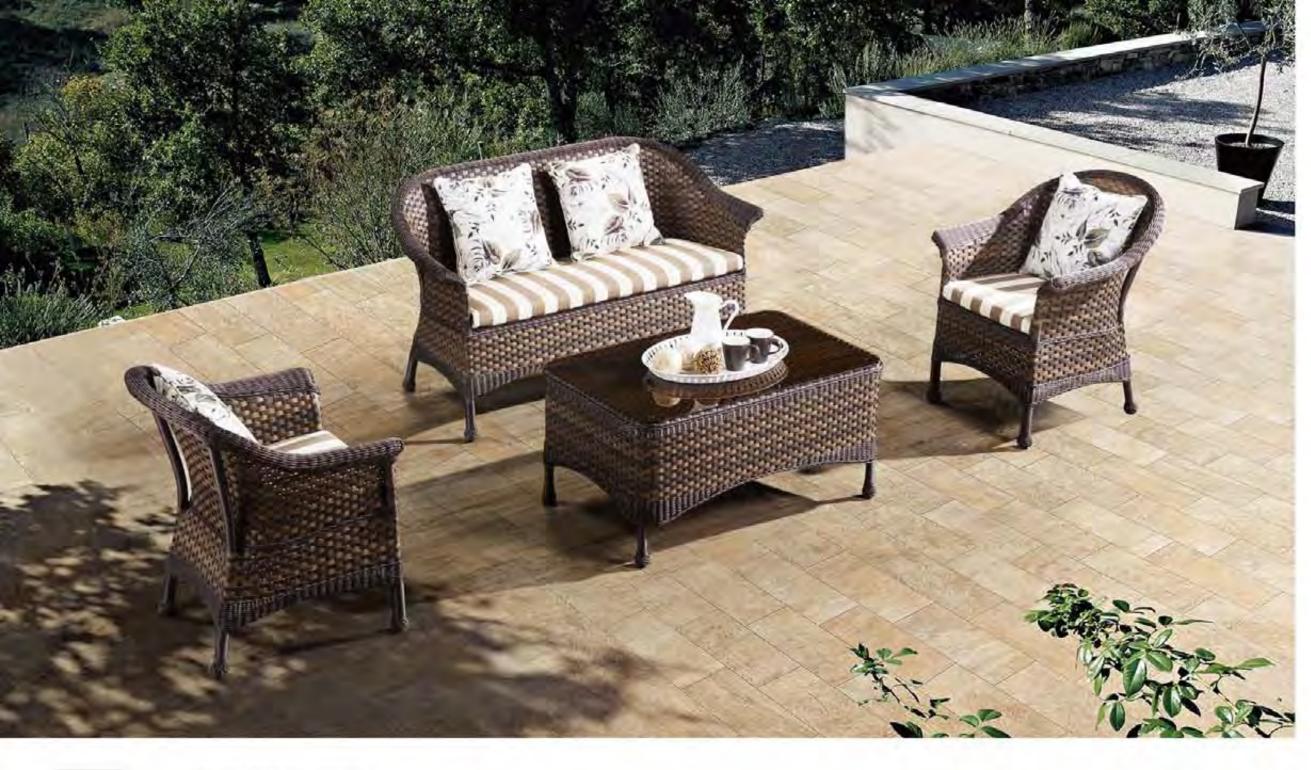

ence of a human life is actually a reflection of his connotation. For the concise and elegant sofas in the space of fashions, no matter used separately or in combination, they look elegant and graceful, exactly reflecting our composure and calmness when in face of the urban life with great wisdom.





Sit leisurely in such fashionable and comfortable space, then abundant sense of happiness will arise for no reason. Or, the home master likes natural and elegant thins, alternatively, such feeling is inherent deep down inside. Open the heart and work hard, all for possession of such a fashionable, elegant and comfortable home.







Size:168x95x75cm





Size:97x95x75cm

Size:120x72x49cm

















Size:110x64x82cm



Size:63x64x82cm











Size:55x55x78.5cm

Size:200x100x78cm









BP-8019A

Charles, por figure parabords in fired or and comfort. While the bending of operand material comparations the attacket, and rightly first such wearable anginally lend was somewhat warrant and gorden. Such all the obtained is available to the eyes in network











Clear time, point, prime compinations tring unpossibled terms of conceanness and contoff. While the blending of color and material components the attornaty and rigidity that asem excessive originally and adds tionswhat warmth and gurille. Such subtle change in available to feel syon in environ.



BP-3017C







Open line, point, plane combinations tring inhersitions erise of conciseness and comfort. While the blanding of color and material compromises the reliccions and rigidity that near measure originary a