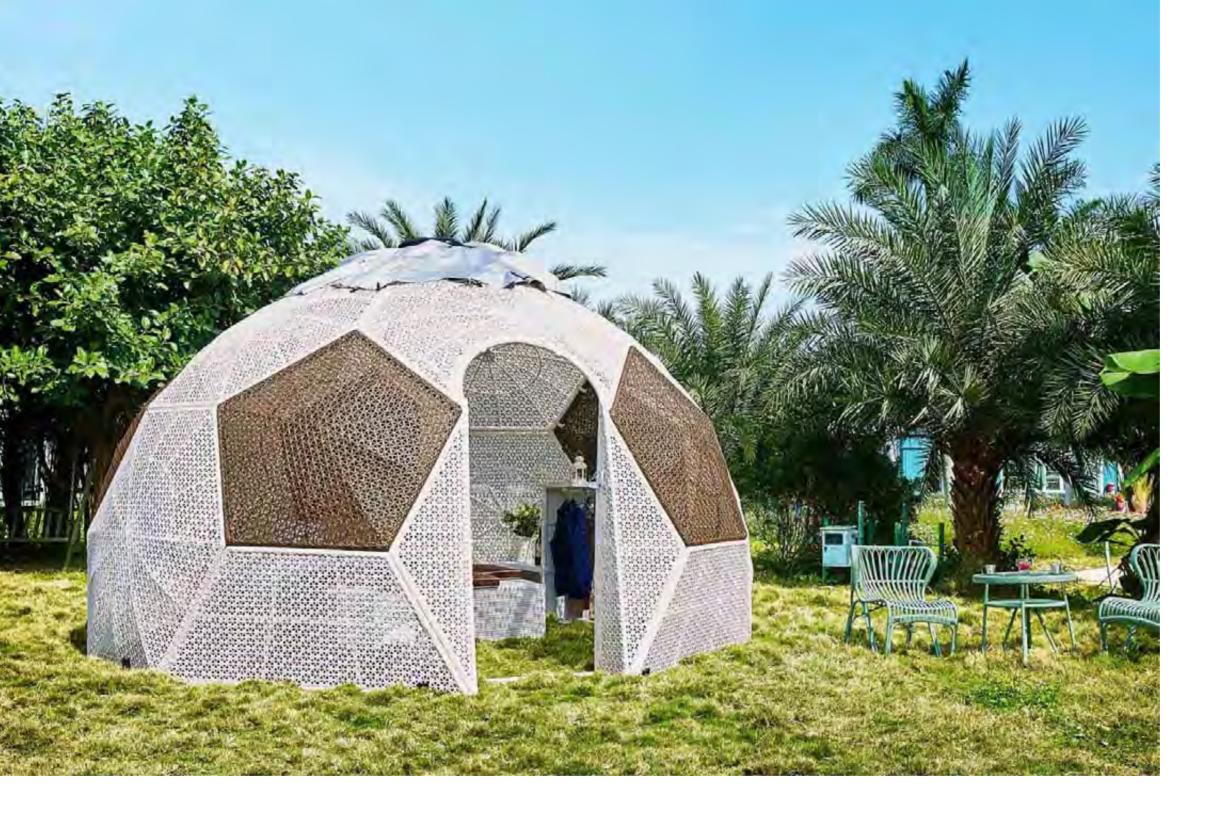

ng the relaxed rhythms.

## BP-6001B & BP-873B









The deconstruction of the geometric patterns, round side lines, monotonous and soft lines, fashionable modeling, profound and elegant deep colors are like jumping fairies in the bright space, graceful and not bound by conventions, bringing incomparable sense of fashion to the space. Even one of the details enhances the taste of the space.

### BP-6001B & BP-3150



BP-6001B & BM-275







The preference of a human life is actually a reflection of his connotation. For the concise and elegant sofas in the space of fashions, no matter used separately or in combination, they look elegant and graceful, exactly reflecting our composure and calmness when in face of the urban life with great wisdom.





BP-6001A & BP-6045 & BP-902











The fashionable design concept brings infinite space of imagination for the high quality furnishing life. Even a commonly seen sofa is not limited within the scope of use, it, due to a fashionable design based on the comfortable use, also creates endless functions of decoration while ensuring a convenient use.















Sit leisurely in such fashionable and comfortable space, then abundant sense of happiness will arise for no reason. Or, the home master likes natural and elegant thins, alternatively, such feeling is inherent deep down inside. Open the heart and work hard, all for possession of such a fashionable, elegant and comfortable home.

BP-6001 & BP-8004





Simple and through design brings the sense of infinite emptiness, graceful and natural. Firm and endurable design meet