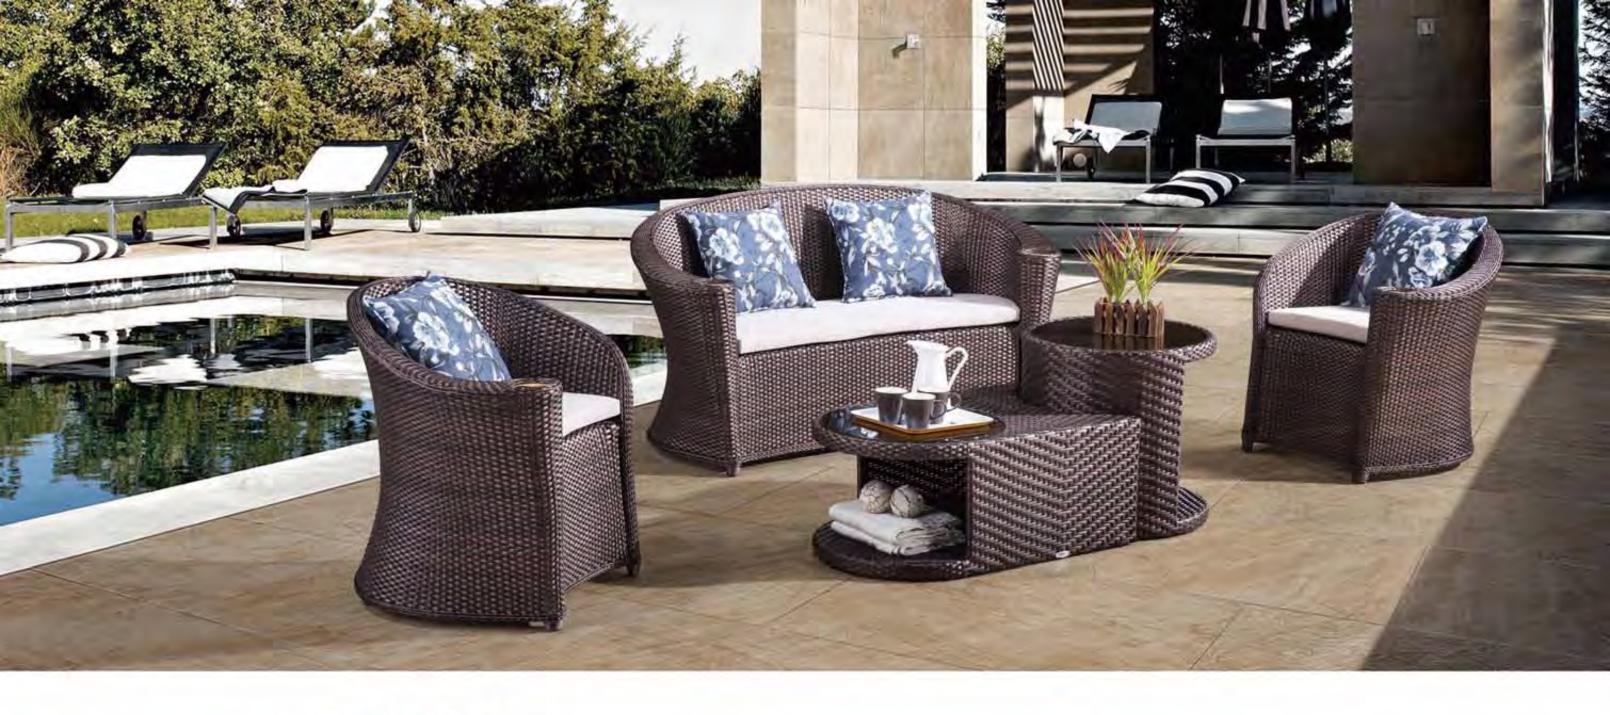

## BP-6001B & BP-873B

The deconstruction of the geometric patterns, round side lines, monotonous and soft lines, fashionable modeling, profound and elegant deep colors are like jumping fairies in the bright space, graceful and not bound by conventions, bringing incomparable sense of fashion to the space. Even one of the details enhances the taste of the space.

The deconstruction of the geometric patterns, round side lines, monotonous and soft lines, fashionable modeling, profound and elegant deep colors are like jumping fairies in the bright space, graceful and not bound by conventions, bringing incomparable sense of fashion to the space. Even one of the details enhances the taste of the space.