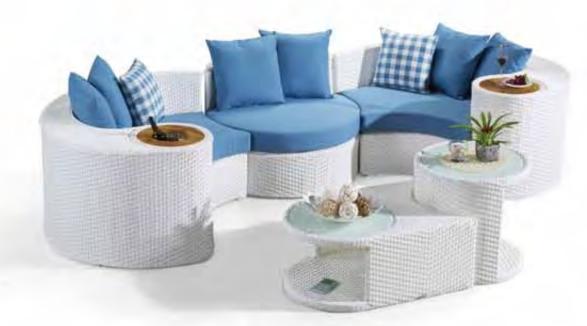

BP-873D

BP-8035 Musical Small Sofa

The clambrase of are obtained to create a brackfluture ( trium) from to beat person abordon with productive fonder beeings of the sprint. Who are in find a partiting the authorized the decorations, distinguishing anial or the recognice of the decorations between ayout and the specific of the decoration.