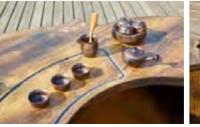

### BP-A68

 Tea table
 Oval Stool

 181x126x67cm
 63x45x43cm

 Side Table
 Triangle Stool

 50x36x65cm
 62x43x43cm

 Round Stool
 Swivel Chair

 Φ41x43cm
 77x71x76cm

Arc Stool 85x44x43cm