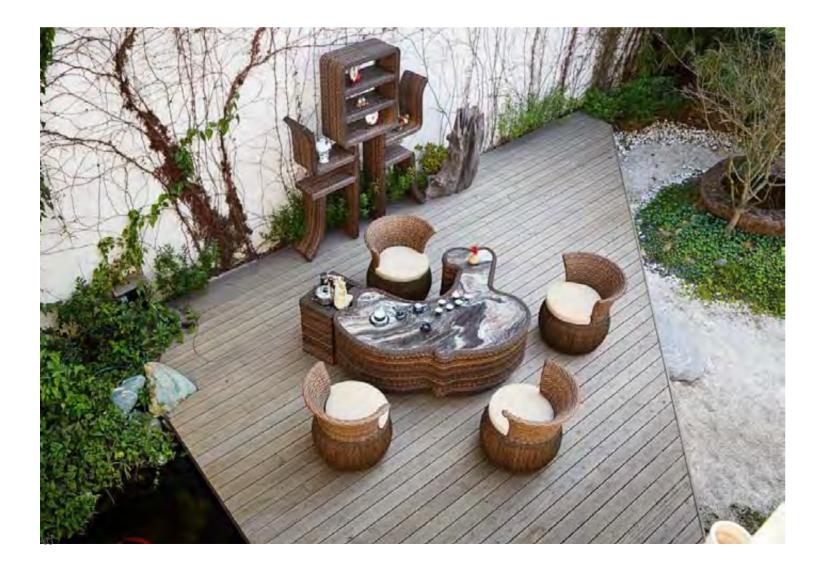

### Detail for Rio Park

Minimalism is to simplify the design to its nature and emphasize its inherent charm. In such a situation full of modern and future blending, simplicity will give rise to rationality, order and the sense of professionalism, which we call the minimalist furniture design ideological trend.

77x76x72cm

130x76x72cm

100x60x45cm

45x45x45cm

All kinds of furniture products can integrate different styles. Clear-cut lines and planes constitute the strong and graceful profile. Irregular shapes seem casual and random, but original and surprising. Compact and poised feelings are secured with simple geometric designs.