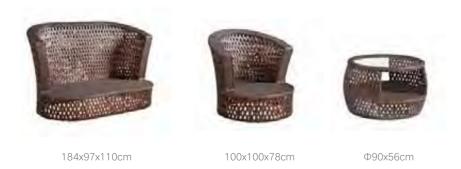

## BP-6001B & BP-873B

The deconstruction of the geometric patterns, round side lines, monotonous and soft lines, fashionable modeling, profound and elegant deep colors are like jumping fairies in the bright space, graceful and not bound by conventions, bringing incomparable sense of fashion to the space. Even one of the details enhances the taste of the space.

The deconstruction of the geometric patterns, round side lines, monotonous and soft lines, fashionable modeling, profound and elegant deep colors are like jumping fairies in the bright space, graceful and not bound by conventions, bringing incomparable sense of fashion to the space. Even one of the details enhances the taste of the space.