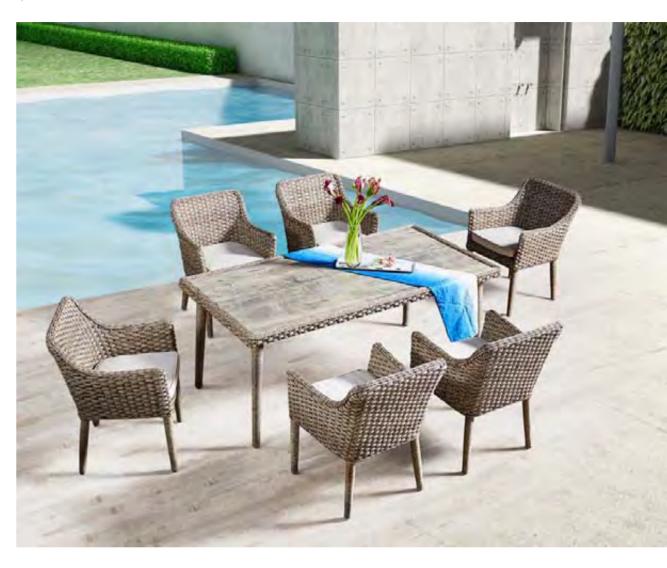

BP-221

61x58x78cm

Ф62х60ст

186x76x72cm

175x71x72cm

77x76x72cr

100x60x45cm

45x45x45cm