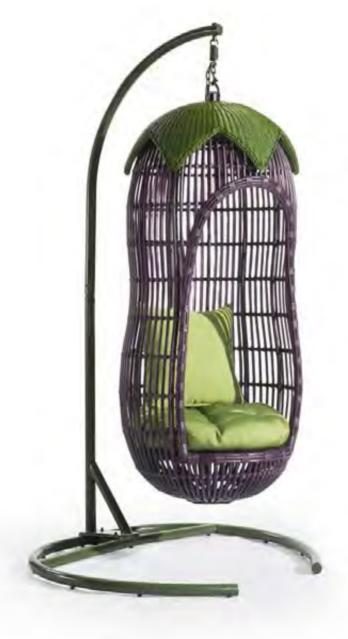

y originates from long studying of history and humanists, grace and engance derives from materialism and trueness.



The reasons why designers exercise the compotation of history and genuineness of noble to ensure outstanding attributes of sofies for your superior and unique traits are that they know noble and dignity originates from long studying of history and humanities, grace and elegance derives from materialism and trueness.



The reasons why designers exercise the connotation of fistery and genuineness of noble to sensure outstending attributes of sofas for your superior and unique tasts are that they know noble and dignity originates from long studying of history and humanities, grace and eleganos derives from materialism and frueness.















BP-S002

Size:122x120x223cm













In urban life, there are always too many worries and game rules. So there are always people sighing that the life is more like acting a play, and we always lose ourselves in this play. Among a huge crowd of people, every people is eager to get back their individualities lost without notice. Thanks to the common states of mind and eagerness of the modernists, the home furnishing with individual demands is born out of people's expectations.



BP-3057



**叶子休闲椅** Size:62x66x89cm



树桌,配内嵌仿石玻璃 Size:156x66x115cm





BP-8033





BP-3056B



双人椅 Size:129x64x90.5cm



Size:62x66x89cm



Size:90x60x52.5cm



边台,配内嵌仿石玻璃 Size: Ф 61x62cm



Size:62x66x89cm



Size: Ф 80x73cm



餐桌,配内嵌玻璃 树餐桌,配内嵌仿石玻璃 Size: Ф 90x75cm



The living space paying attention to the harmony and care, the rigoro