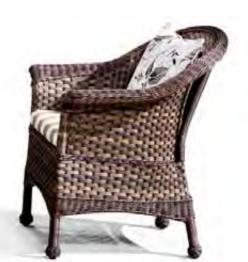

### BP-6001B & BP-3150

BP-6001B & BM-275

The preference of a human life is actually a reflection of his connotation. For the concise and elegant sofas in the space of fashions, no matter used separately or in combination, they look elegant and graceful, exactly reflecting our composure and calmness when in face of the urban life with great wisdom.

Size:168x94x75cm

Size:100x94x75cm

Size:120x72x50cm

Size: Φ 51x48cm Size: Φ 103x81cm

The preference of a human life is actually a reflection of his connotation. For the concise and elegant sofas in the space of fashions, no matter used separately or in combination, they look elegant and graceful, exactly reflecting our composure and calmness when in face of the urban life with great wisdom.