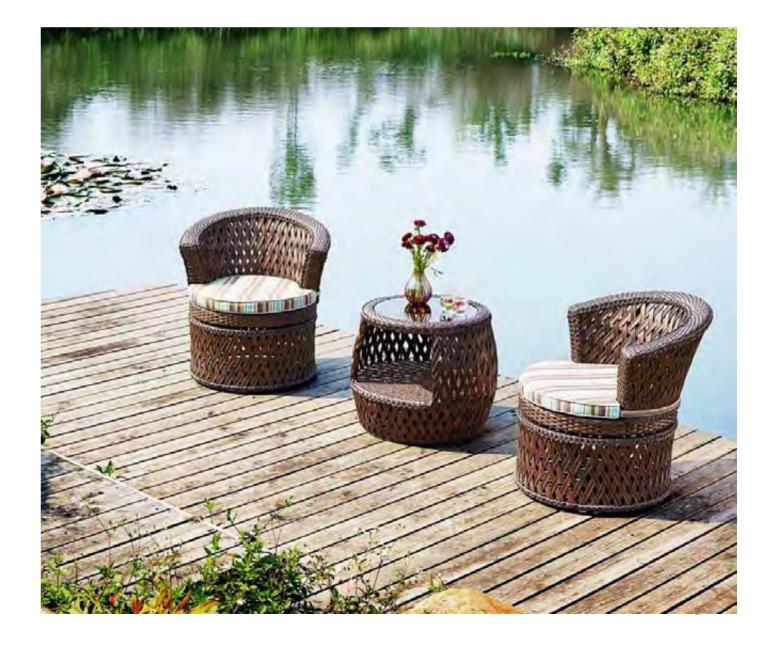

## BP-6001B & BP-873B

The deconstruction of the geometric patterns, round side lines, monotonous and soft lines, fashionable modeling, profound and elegant deep colors are like jumping fairies in the bright space, graceful and not bound by conventions, bringing incomparable sense of fashion to the space. Even one of the details enhances the taste of the space.

The deconstruction of the geometric patterns, round side lines, monotonous and soft lines, fashionable modeling, profound and elegant deep colors are like jumping fairies in the bright space, graceful and not bound by conventions, bringing incomparable sense of fashion to the space. Even one of the details enhances the taste of the space.