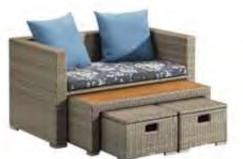

BP-221

61x58x78cm

Ф62х60ст

186x76x72cm

175x71x72cm

77x76x72cr

100x60x45cm

45x45x45cm

02

BP-8031

77x76x72cm

130x76x72cm

100x60x45cm

45x45x45cm

60x60x76cm

200x100x76cm

77x76x72cm

130x76x72cm

100x60x45cm

45x45x45cm

All kinds of furniture products can integrate different styles. Clear-cut lines and planes constitute the strong and graceful profile. Irregular shapes seem casual and random, but original and surprising. Compact and poised feelings are secured with simple geometric designs.