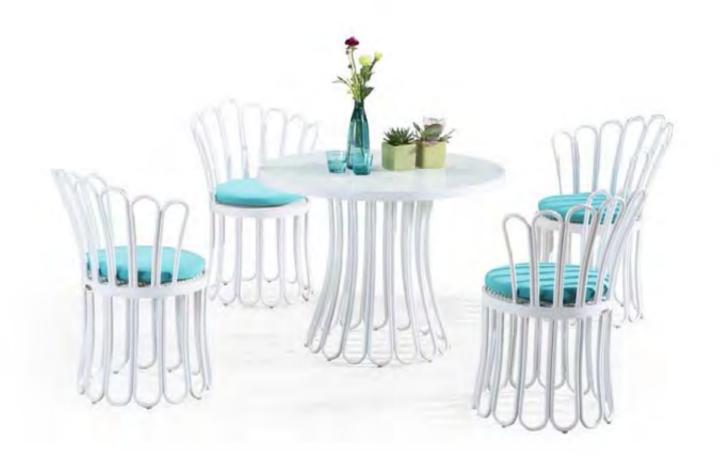

eir desires for comfort by the vanity. A square and a corner often find their unity in the functions and good tastes. Experiencing a kind of simple and natural life style hidden under the urban prosperity originates from a comfortable feeling of the inner heart.



躺床 Size:201x70x45.5cm



边台,配内嵌玻璃 Size:Φ60x58cm



The concise appearance cannot hide the shocking charms. With the delicate design, the product sets an example for the decorations of modern homes and its practicality. In expressing the lines, the product is concise, clear and direct. It is clear at a glance while provided with distinct edges and corners. Brave enough to break through the traditional styles, the product displays its uniqueness by colors.

BP-251



皇冠休闲椅 Size:73x70x83cm



皇冠茶几,配内嵌玻璃 Size:Φ59x55cm





BP-3055





皇冠餐椅 Size:62x61x86cm



皇冠餐椅 Size:Φ89.9x74cm



BH-8033

BH-6017











Brighthome 04



## Laybec











BH-6021 Laybed



BH-697 Laybed



BH-6022 Laybed



BH-6023 Laybed



BH-6025 Laybed

## Chair

All kinds of furniture products can integrate different styles. Clear-cut lines and planes constitute the strong and graceful profile. Irregular shapes seem casual and random, but original and surprising. Compact and poised feelings are secured with simple geometric designs. Whichever design is perfect in quality.













BH-C1044A Chair

BH-C1044 Chair

BH-C1045 Chair













BH-C1040 Chair

BH-C1042 Chair

BH-C1043 Chair

BH-C1046 Chair

BH-C1047 Chair

BH-C1048 Chair