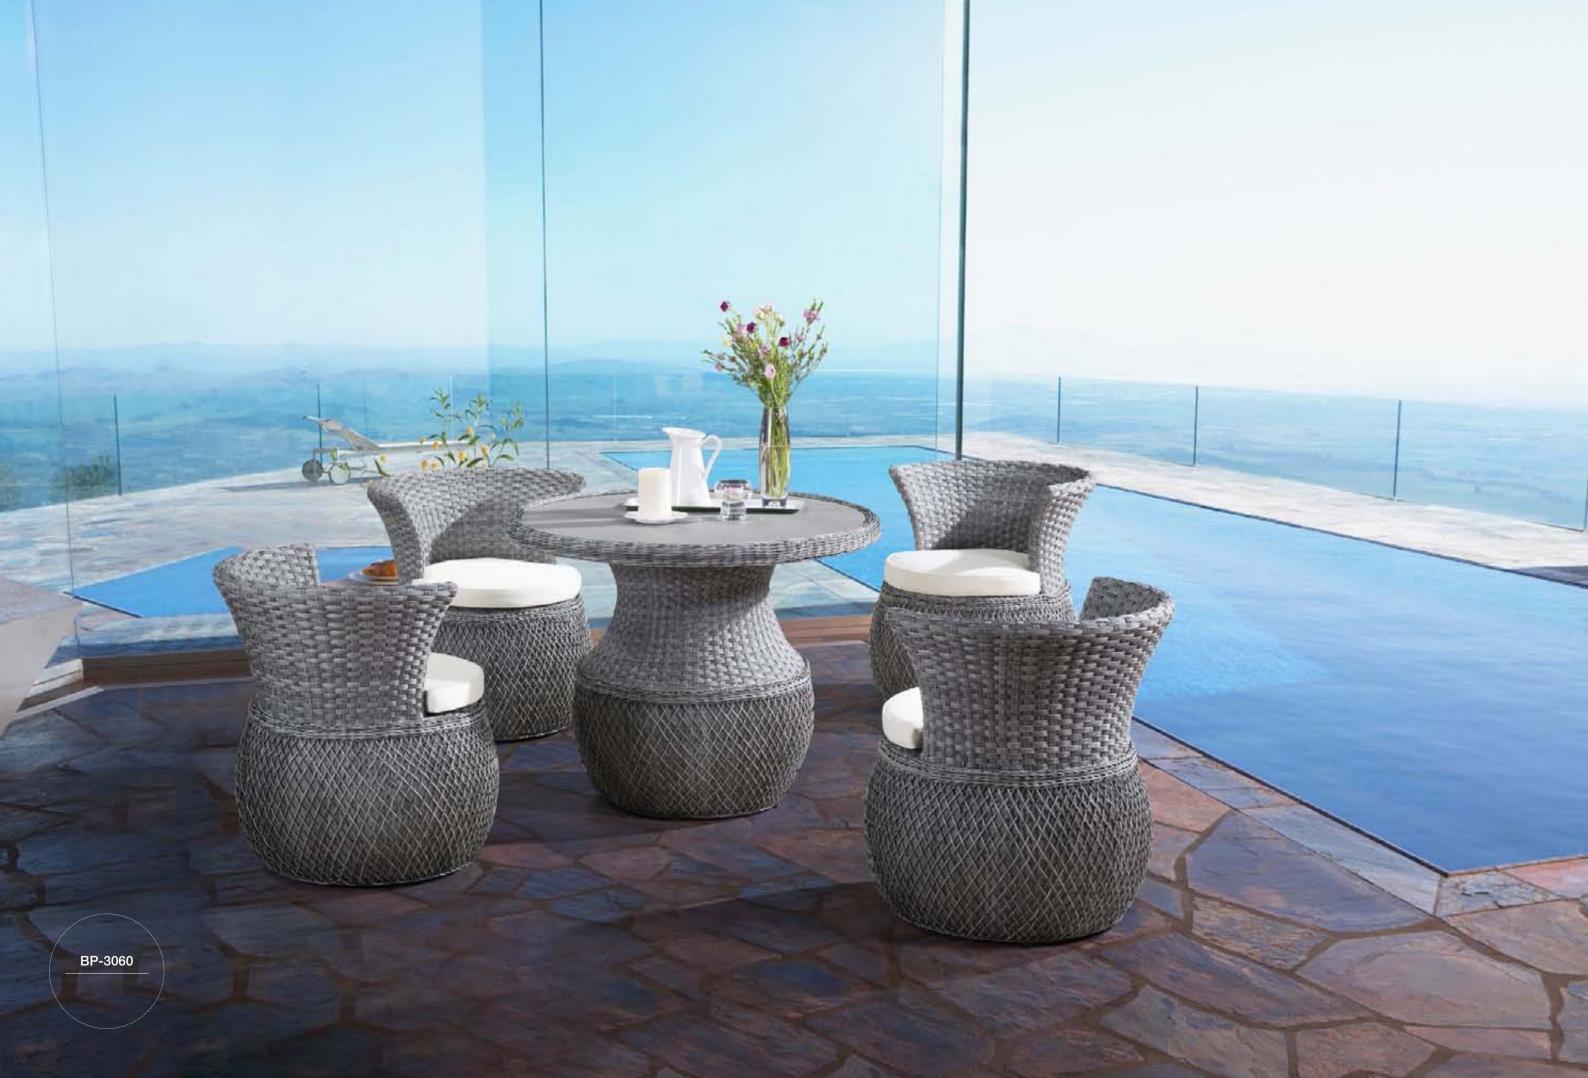

67cm



Size:82x72x87cm



Size:82x72x87cm



Size:120x60.5x60.5cm



Size: Ф 60.5x60.5cm



Size: Ф111x74cm



Size:120x60.5x60.5cm Size: Φ 60.5x60.5cm





Size:120x60x44cm



Size:155x95x67cm



Size: Ф 101x67cm



Size:155x95x67cm



Size:82x72x87cm



Size:82x72x87cm



Size:154x94x67cm



Size: Ф 100x67cm



Size:154x94x67cm



Size:120x60x44cm



Size:120x60x44cm









Tasting the rhythms between life and living, this series of products is bestowed with classic and modern styles. In this series of matching products, we choose modern and classic styles, and at the same time, we make brave innovations in the combination of materials, to give a peaceful, grand, elegant and harmonious home atmosphere by different ways.











Size:168x94x75cm

Size:100x94x75cm

Size:120x72x50cm



















Size: Φ 51x48cm Size: Φ 103x81cm







The preference of a human life is actually a reflection of his connotation. For the concise and elegant sofas in the space of fashions, no matter used separately or in combination, they look elegant and graceful, exactly reflecting our composure and calmness when in face of the urban life with great wisdom.





Sit leisurely in such fashionable and comfortable space, then abundant sense of happiness will arise for no reason. Or, the home master likes natural and elegant thins, alternatively, such feeling is inherent deep down inside. Open the heart and work hard, all for possession of such a fashionable, elegant and comfortable home.







Size:168x95x75cm





Size:97x95x75cm

Size:120x72x49cm

















Size:110x64x82cm