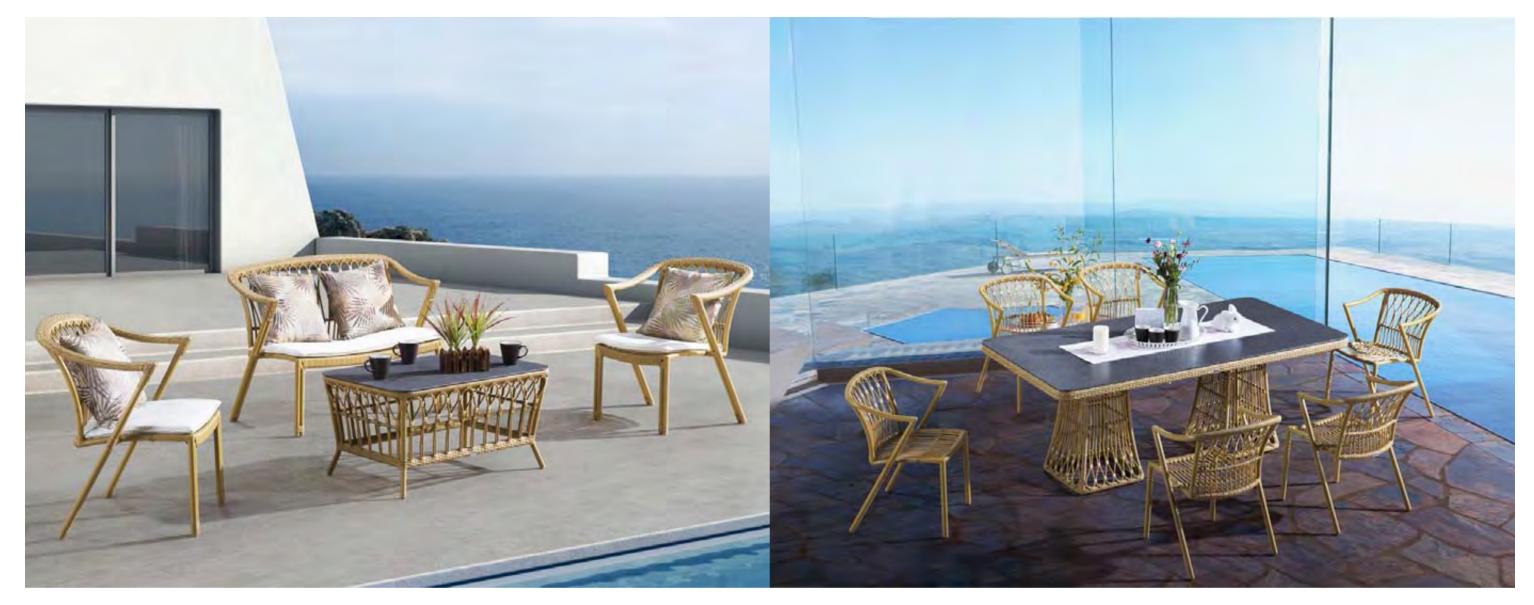

## BP-6001B & BP-873B

The deconstruction of the geometric patterns, round side lines, monotonous and soft lines, fashionable modeling, profound and elegant deep colors are like jumping fairies in the bright space, graceful and not bound by conventions, bringing incomparable sense of fashion to the space. Even one of the details enhances the taste of the space.

The deconstruction of the geometric patterns, round side lines, monotonous and soft lines, fashionable modeling, profound and elegant deep colors are like jumping fairies in the bright space, graceful and not bound by conventions, bringing incomparable sense of fashion to the space. Even one of the details enhances the taste of the space.