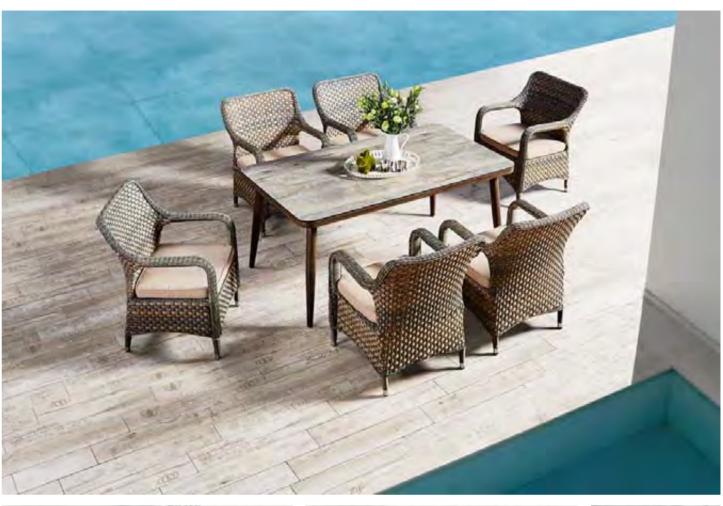

77x76x72cm

130x76x72cm

100x60x45cm

45x45x45cm

All kinds of furniture products can integrate different styles. Clear-cut lines and planes constitute the strong and graceful profile. Irregular shapes seem casual and random, but original and surprising. Compact and poised feelings are secured with simple geometric designs.

## Chair

All kinds of furniture products can integrate different styles. Clear-cut lines and planes constitute the strong and graceful profile. Irregular shapes seem casual and random, but original and surprising. Compact and poised feelings are secured with simple geometric designs. Whichever design is perfect in quality.