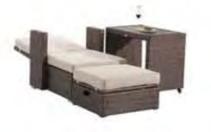

躺床 Size:201x70x45.5cm

边台,配内嵌玻璃 Size:Φ60x58cm

The concise appearance cannot hide the shocking charms. With the delicate design, the product sets an example for the decorations of modern homes and its practicality. In expressing the lines, the product is concise, clear and direct. It is clear at a glance while provided with distinct edges and corners. Brave enough to break through the traditional styles, the product displays its uniqueness by colors.