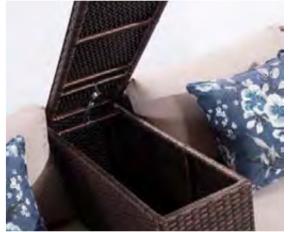

## BP-8028A

Left Corner Sofa 91x96x71cm

Right Corner Sofa 91x96x71cm

Arc Corner Sofa 122x122x71cm

09

Ottoman 71x71x31cm

Double Middle Sofa Tea Table with Marble Top 141x71x71cm 130x75x65cm

Armrest with Storage 31x91x71cm

Dual functions of utility and decoration are always too attractive to be put aside, just like the home product in front. The creative pattern design enables it to blend in any fashion space, while the elegant overall design allows it to escape from space, ordinary but not ignorable.