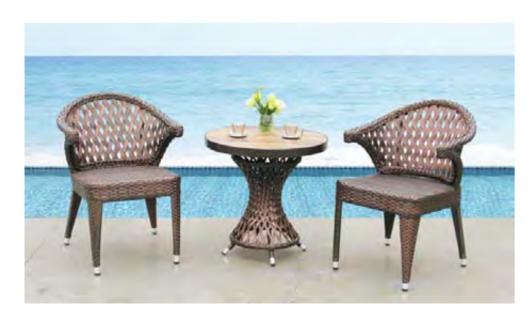

## BP-6001B & BP-873B

The deconstruction of the geometric patterns, round side lines, monotonous and soft lines, fashionable modeling, profound and elegant deep colors are like jumping fairies in the bright space, graceful and not bound by conventions, bringing incomparable sense of fashion to the space. Even one of the details enhances the taste of the space.

The deconstruction of the geometric patterns, round side lines, monotonous and soft lines, fashionable modeling, profound and elegant deep colors are like jumping fairies in the bright space, graceful and not bound by conventions, bringing incomparable sense of fashion to the space. Even one of the details enhances the taste of the space.