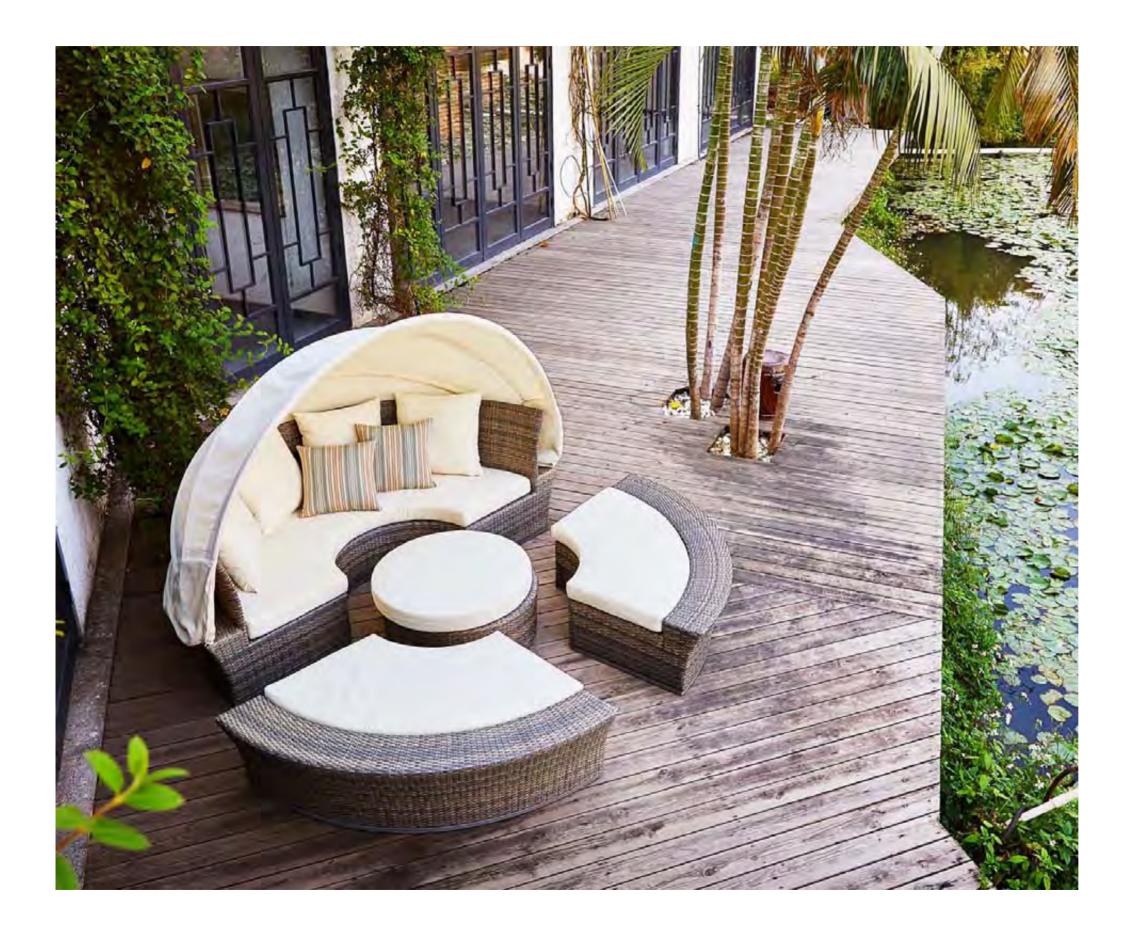

-3135



199x94x77cm



48x61x88cm





BP-M12









98x98x70cm

160x98x70cm

100x98x70cm

115x65x23cm

The life is so calm and touching, which means creation of passion, higher quality and standards. What the calm life chooses is always what is most suitable to ourselves. Sometimes, it is simple or luxurious. But no matter what time it is, it is calm with born elegance.

BM-587





59x67x88cm

180x90x75cm





## BP-8015A



134x80x79cm



134x80x79cm



112x120x79cm



110x65x50cm

Driven by the advanced scientific progress and trends of times, we spare no efforts to integrate the original ideas of human kind with the diversified culture, to exhibit your own tastes and create your own life of fashionable home furnishing.











64x75x87cm









14

BP-3122







160x90x75cm











17

BP-660



210x210x70cm



Ф115x35cm





The deconstruction of the geometric patterns, round side lines, monotonous and soft lines, fashionable modeling, profound and elegant deep colors are like jumping fairies in the bright space, graceful and not bound by conventions, bringing incomparable sense of fashion to the space. Even one of the details enhances the taste of the space.

BP-8028





Lake, river, garden, forest, all such active elements, -- are poured into products and life. Nature, the infectious word, conforms to all habits of soul reading.

## BP-3136





160x90x75cm

57x56x89cm



BP-8086





BP-BK005





Simplicity and crispness is its style, fashion and exquisiteness is its advantage, youth and liveliness is its expression, which considers the young's favori