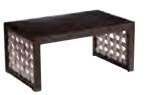

BP-6001A & BP-6045 & BP-902

The fashionable design concept brings infinite space of imagination for the high quality furnishing life. Even a commonly seen sofa is not limited within the scope of use, it, due to a fashionable design based on the comfortable use, also creates endless functions of decoration while ensuring a convenient use.

BP-269B

Size: Ф 61x62cm

Size: Φ 60x58cm

The fashionable design concept brings infinite space of imagination for the high quality furnishing life. Even a commonly seen sofa is not limited within the scope of use, it, due to a fashionable design based on the comfortable use, also creates endless functions of decoration while ensuring a convenient use.