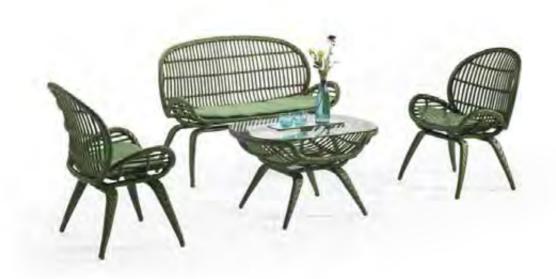

BP-3057

**叶子休闲椅** Size:62x66x89cm

树桌,配内嵌仿石玻璃 Size:156x66x115cm

BP-8033

BP-3056B

双人椅 Size:129x64x90.5cm

Size:62x66x89cm

Size:90x60x52.5cm

边台,配内嵌仿石玻璃 Size: Ф 61x62cm

Size:62x66x89cm

Size: Ф 80x73cm

餐桌,配内嵌玻璃 树餐桌,配内嵌仿石玻璃 Size: Ф 90x75cm

The living space paying attention to the harmony and care, the rigorous modeling style and the high quality work are combined closely, giving people a sense of beauty. In processing, the product seeks for rigorous attitudes to satisfy the profound sense of beauty. The skillful combination of curves and straight lines ensures a comfortable use.