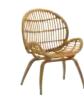

BP-3057

**叶子休闲椅** Size:62x66x89cm

树桌,配内嵌仿石玻璃 Size:156x66x115cm

BP-8033

BP-3056B

双人椅 Size:129x64x90.5cm

Size:62x66x89cm

Size:90x60x52.5cm