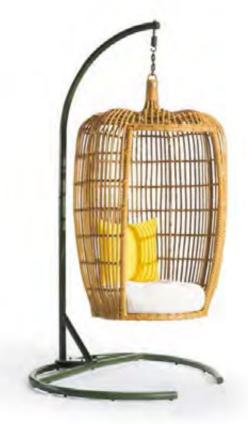

3cm



餐桌,配内嵌玻璃 树餐桌,配内嵌仿石玻璃 Size: Ф 90x75cm



The living space paying attention to the harmony and care, the rigorous modeling style and the high quality work are combined closely, giving people a sense of beauty. In processing, the product seeks for rigorous attitudes to satisfy the profound sense of beauty. The skillful combination of curves and straight lines ensures a comfortable use.











BP-269B







Size: Ф 61x62cm



Size: Φ 60x58cm





The fashionable design concept brings infinite space of imagination for the high quality furnishing life. Even a commonly seen sofa is not limited within the scope of use, it, due to a fashionable design based on the comfortable use, also creates endless functions of decoration while ensuring a convenient use.









Size:122x120x223cm









BP-6024

The amiable, natural and modern high-rise homes no longer express their desires for comfort by the vanity. A square and a corner often find their unity in the functions and good tastes. Experiencing a kind of simple and natural life style hidden under the urban prosperity originates from a comfortable feeling of the inner heart.



躺床 Size:201x70x45.5cm



边台,配内嵌玻璃 Size:Φ60x58cm



The concise appearance cannot hide the shocking charms. With the delicate design, the product sets an example for the decorations of modern homes and its practicality. In expressing the lines, the product is concise, clear and direct. It is clear at a glance while provided with distinct edges and corners. Brave enough to break through the traditional styles, the product displays its uniqueness b