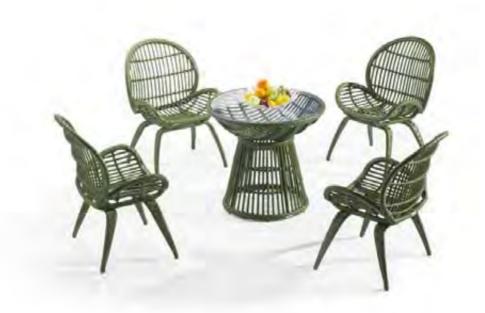

BP-3057

**叶子休闲椅** Size:62x66x89cm

树桌,配内嵌仿石玻璃 Size:156x66x115cm

BP-8033

BP-3056B

双人椅 Size:129x64x90.5cm

Size:62x66x89cm

Size:90x60x52.5cm

边台,配内嵌仿石玻璃 Size: Ф 61x62cm

Size:62x66x89cm

Size: Ф 80x73cm

餐桌,配内嵌玻璃 树餐桌,配内嵌仿石玻璃 Size: Ф 90x75cm

The living space paying attention to the harmony and care, the rigorous modeling style and the high quality work are combined closely, giving people a sense of beauty. In processing, the product seeks for rigorous attitudes to satisfy the profound sense of beauty. The skillful combination of curves and straight lines ensures a comfortable use.