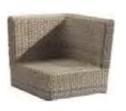

## BP-8028A

Left Corner Sofa 91x96x71cm

Right Corner Sofa 91x96x71cm

Arc Corner Sofa 122x122x71cm

09

Ottoman 71x71x31cm

Double Middle Sofa Tea Table with Marble Top 141x71x71cm 130x75x65cm

Armrest with Storage 31x91x71cm

Dual functions of utility and decoration are always too attractive to be put aside, just like the home product in front. The creative pattern design enables it to blend in any fashion space, while the elegant overall design allows it to escape from space, ordinary but not ignorable.