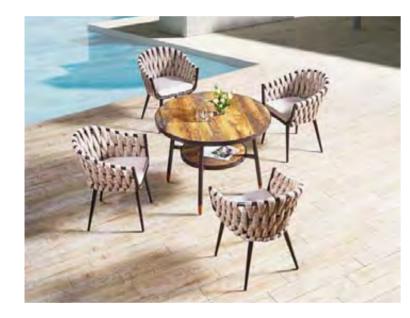

77x76x72cm

130x76x72cm

100x60x45cm

45x45x45cm







60x60x76cm

200x100x76cm













77x76x72cm

130x76x72cm

100x60x45cm

45x45x45cm





All kinds of furniture products can integrate different styles. Clear-cut lines and planes constitute the strong and graceful profile. Irregular shapes seem casual and random, but original and surprising. Compact and poised feelings are secured with simple geometric designs.

Whichever design is perfect in quality.





BP-3127





75x74x72cm

Ф101x75cm



Life should be comfortable for itself, just like seeking for the original source of the flowing water. Not being form over substance, the person in it knows the natural fashion sense at the very beginning.

## BP-8083



210x110x72cm



75x74x72cm



Ф81x60cm







61x58x78cm

160x85x75cm



BP-3128-A





61x58x78cm

Ф101x75cm

Noble and dignity is neither from the excess of decoration nor the shallow hypocrisy, but from the interior of the heart of people with characters of elegance and tradition which are aesthetics from history and culture accumulation.











BP-8084







72x73x68cm

142x73x68cm

Ф80x46cm

10

The reasons why designers exercise the connotation of history and genuineness of noble to ensure outstanding attributes of sofas for your superior and unique taste are that they know noble and dignity originates from long studying of history and humanities, grace and elegance derives from materialism and trueness.





### BP-3020A



58x56x70cm













A house restored the nature of life, leisure and grace, is unsealed to and aspired by people. The ori