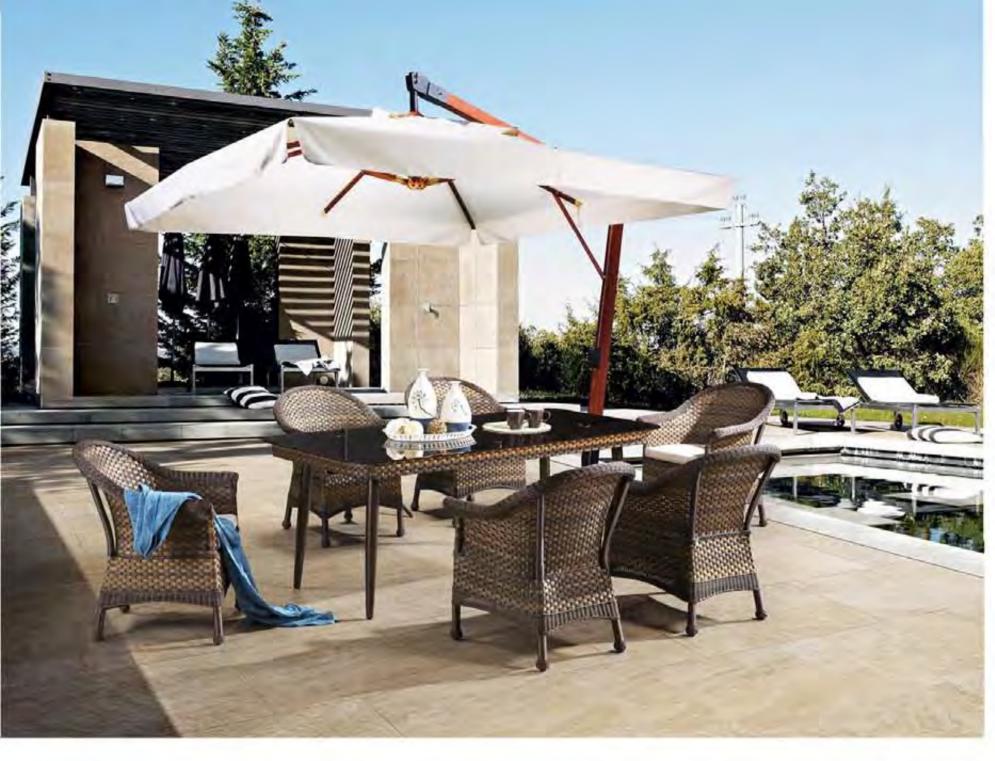

77x76x72cm

130x76x72cm

100x60x45cm

45x45x45cm

All kinds of furniture products can integrate different styles. Clear-cut lines and planes constitute the strong and graceful profile. Irregular shapes seem casual and random, but original and surprising. Compact and poised feelings are secured with simple geometric designs.