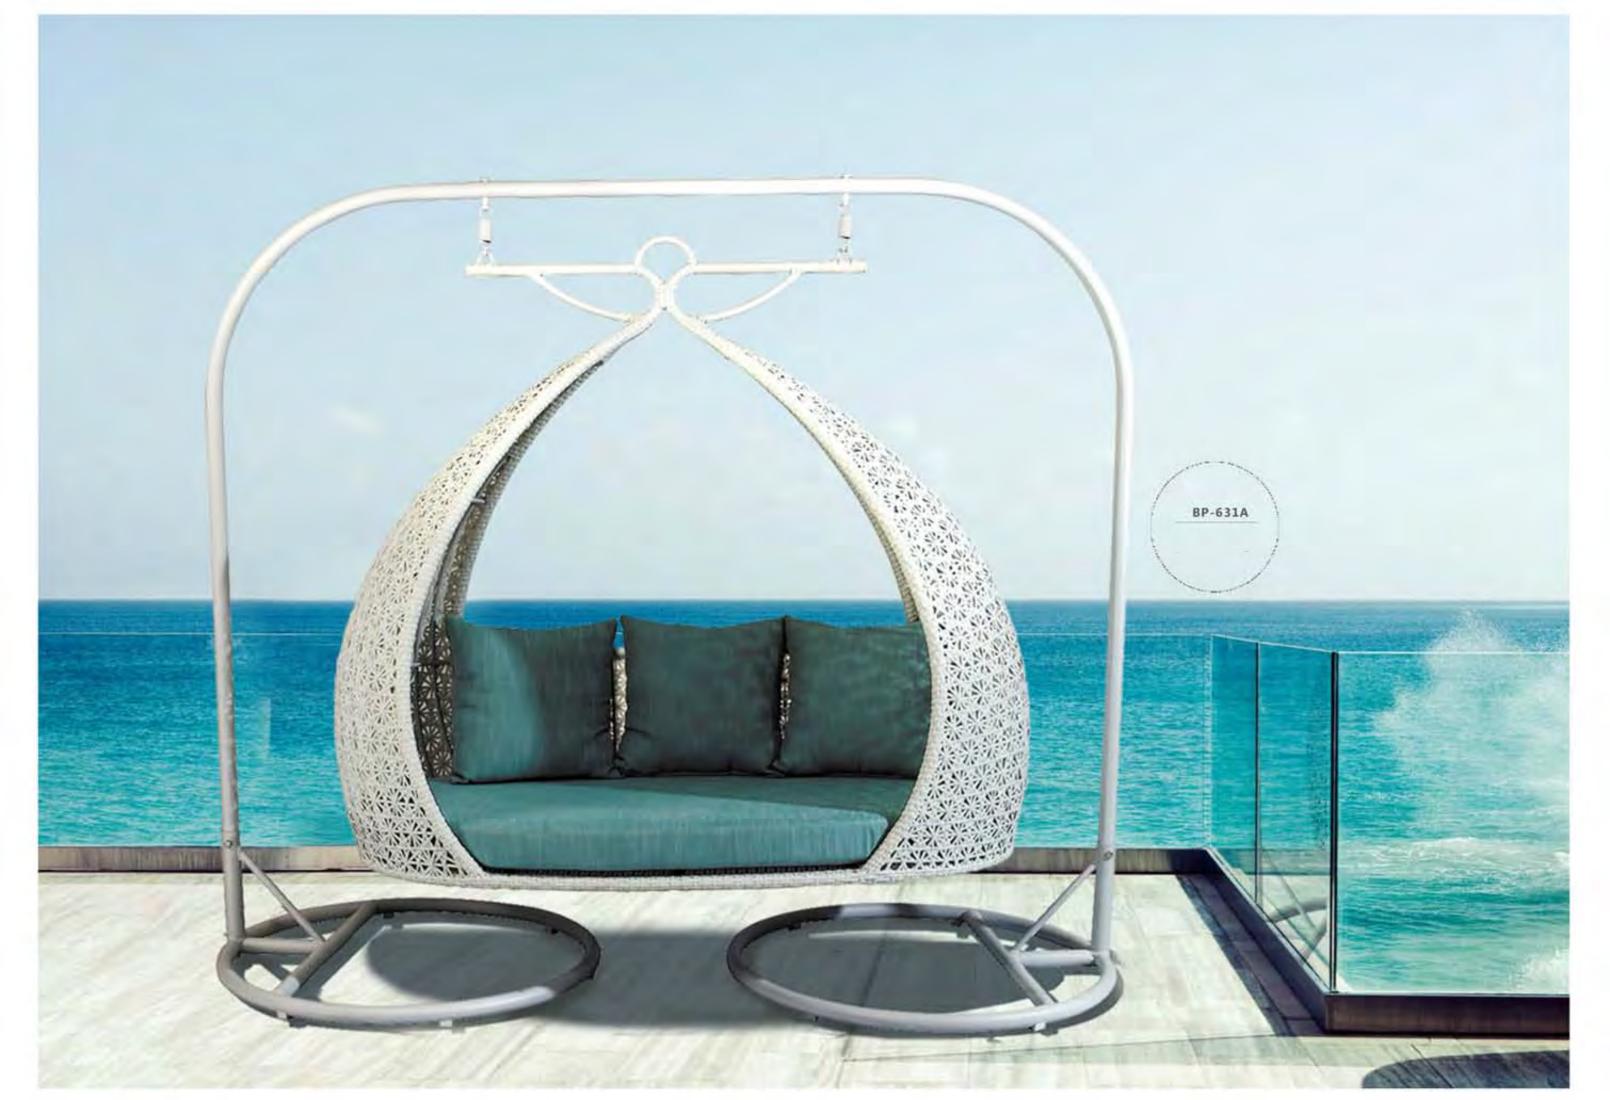

BP-221

61x58x78cm

Ф62х60ст

186x76x72cm

175x71x72cm

77x76x72cr

100x60x45cm

45x45x45cm