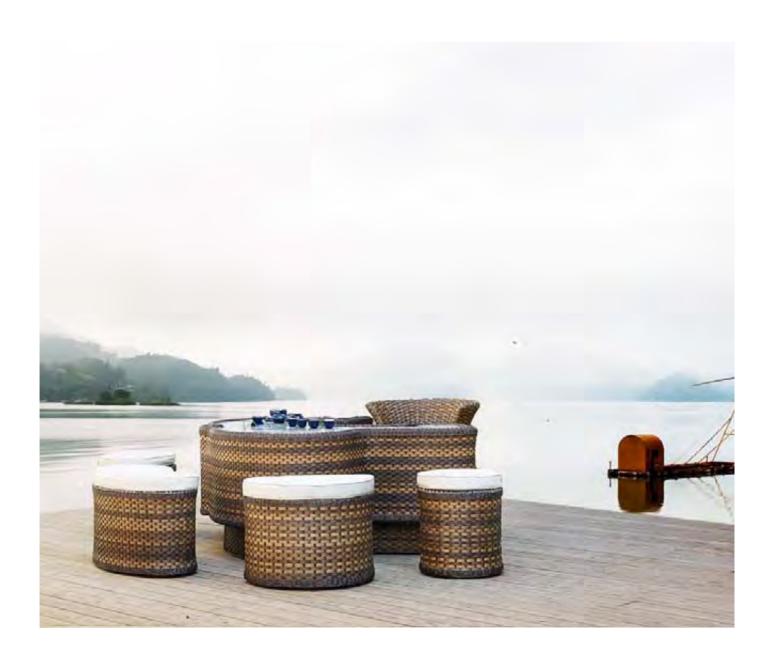

fied culture, to exhibit your own tastes and create your own life of fashionable home furnishing.











64x75x87cm









14

BP-3122







160x90x75cm











17

BP-660



210x210x70cm



Ф115x35cm





The deconstruction of the geometric patterns, round side lines, monotonous and soft lines, fashionable modeling, profound and elegant deep colors are like jumping fairies in the bright space, graceful and not bound by conventions, bringing incomparable sense of fashion to the space. Even one of the details enhances the taste of the space.

BP-8028





Lake, river, garden, forest, all such active elements, -- are poured into products and life. Nature, the infectious word, conforms to all habits of soul reading.

## BP-3136





160x90x75cm

57x56x89cm



BP-8086





BP-BK005





Simplicity and crispness is its style, fashion and exquisiteness is its advantage, youth and liveliness is its expression, which considers the young's favorite 100% and is thinking about human body characteristics wholly. It performs our aesthetics about life incisively and vividly and interprets our unique taste most appropriately. This is modern concise furniture.

### BP-A68

 Tea table
 Oval Stool

 181x126x67cm
 63x45x43cm

 Side Table
 Triangle Stool

 50x36x65cm
 62x43x43cm

 Round Stool
 Swivel Chair

 Φ41x43cm
 77x71x76cm

Arc Stool 85x44x43cm













## BP-A68A

Tea table 181x126x67cm Swivel Chairl 77x71x76cm

Side Table 50x36x65cm





## BP-A68E

Tea table Chair 1 173x104x66cm 63x67x87cm

Side Table Chair 2 47x33x64cm 57x59x70cm

With mangnificent appearance combinatio