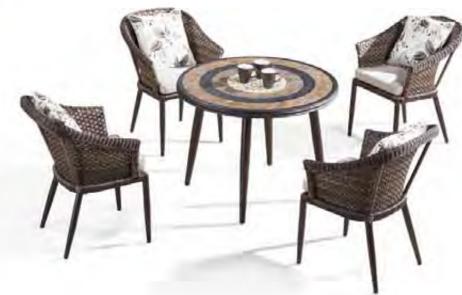

ty and rigidity that asem excessive originally and adds tionswhat warmth and gurille. Such subtle change in available to feel syon in environ.



BP-3017C







Open line, point, plane combinations tring inhersitions erise of conciseness and comfort. While the blanding of color and material compromises the reliccions and rigidity that near measure originary and adopt common wants and garde. Such subtle change is instable to less swen in service.

BP-3017D

BP-3017

BP-3017B











Chair this, point, plans combinations bring unbasished simile of concentres and comfort. While the biending of obey and material compromises the naturality and rigidity that earns excesses organity sock adds committed warmits and prestin. Such saddle change is available to have even in service.

BP-3030A















Size:143x70x86cm



Size:72x70x86cm



Size:72x70x86cm



Size:62x64.5x86cm



Size:180X90X77.5cm



Size:200x100x77.5cm



Size: Ф 100x71cm



Size: Ф 100x75cm



Size: Ф85x71cm



Size: Ф 60x60cm



Size:100x65x50cm







If is a time and maked (its, a combination of righ quality, environmental protection and feelth, an imposition employing the title direction of the modernatio, a series of achievement and creativity to modeling language, the product is of high skill, concern and vizzers, and mainter. The combination of few lines and facacles fully displays the top lucury of the twog mome.





























The reasons why designers exercise the connotation of history and genuineness of noble to ensure outstanding attributes of solar for your superior and unique f