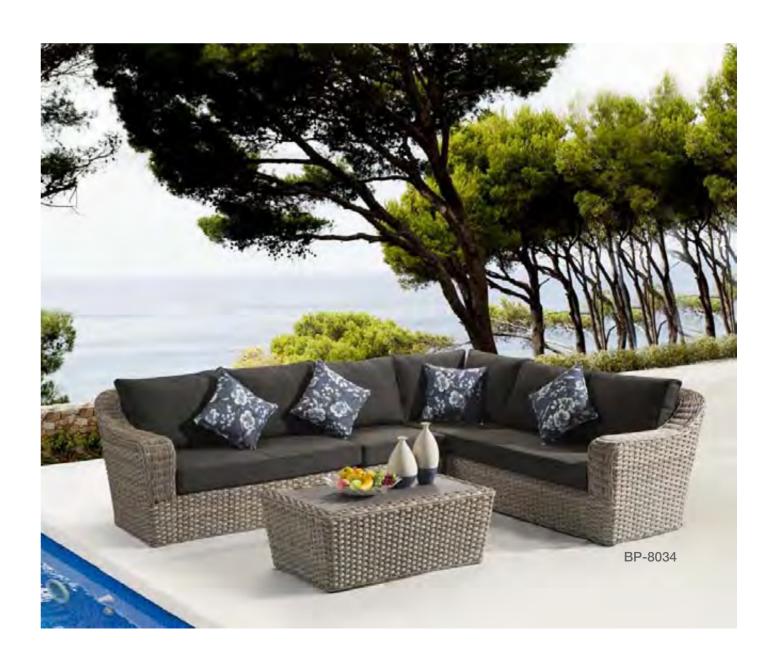

BP-6057

173x180x93cm

Ф64х56ст

57x56x89cm

90x90x75cm

BP-8034

02

154x98x83cm 154x98x83cm 90x90x83cm