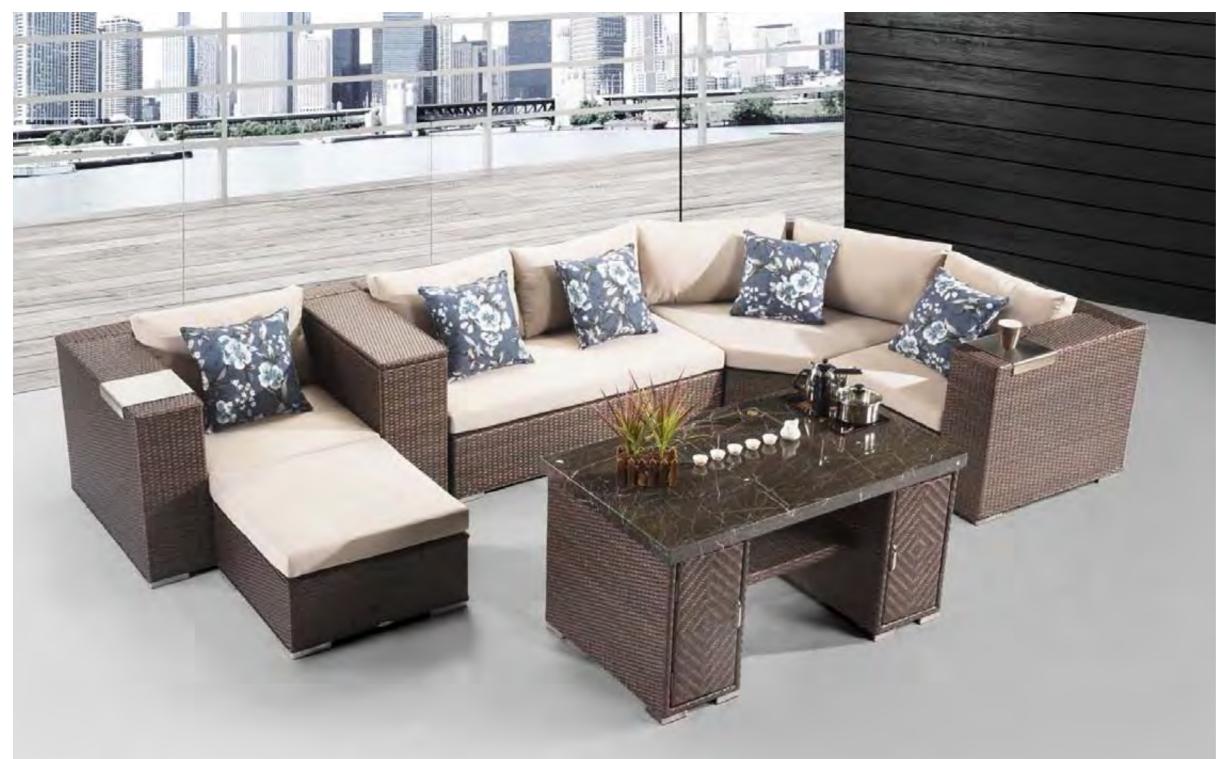

## BP-8028A

Left Corner Sofa 91x96x71cm

Right Corner Sofa 91x96x71cm

Arc Corner Sofa 122x122x71cm

09

Ottoman 71x71x31cm

Double Middle Sofa Tea Table with Marble Top 141x71x71cm 130x75x65cm

Armrest with Storage 31x91x71cm

Dual functions of utility and decoration are always too attractive to be put aside, just like the home product in front. The creative pattern design enables it to blend in any fashion space, while the elegant overall design allows it to escape from space, ordinary but not ignorable.