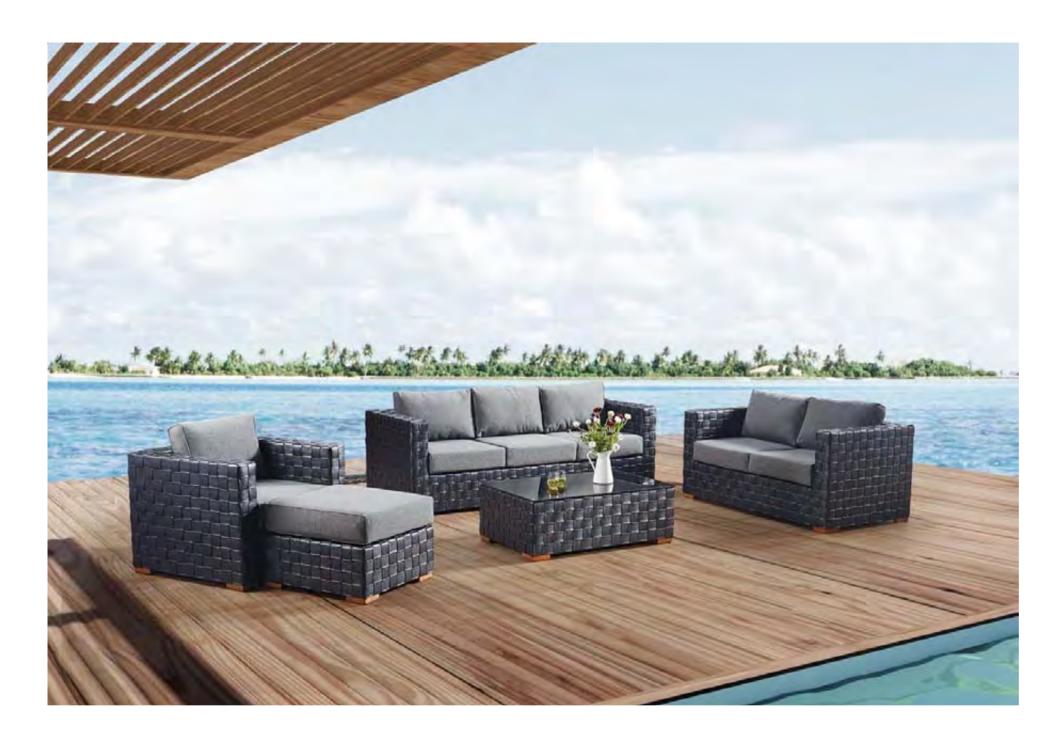

us, elegant, or outstanding, series for managers made ZHONG CHUANG YU have produced various products in different styles. They can bring spirit of invention to you. Add new and fresh styles to your working environment.



BP-391C





56x61x77cm Φ80x73cm



BP-391D





56x61x77cm

162x90x71cm



BP-391E



BP-391F



Ф60х60ст



BP-6057



173x180x93cm



Ф64х56ст











57x56x89cm

90x90x75cm









BP-8034

















02

154x98x83cm 154x98x83cm 90x90x83cm

67x98x83cm

112x72x43cm

112x94x83cm

180x94x83cm

113x72x73cm



Keep close to both grade and comfort; stick to the most natural attitude; allow inhabitants to stretch out and relax fully; start from the product concept of harmony of people, nature and space to be unification.



BP-3132



160x90x75cm

63x65x85cm









People with intellectuality require the living space to be designed not only lively and active but also graceful and tasteful. Just like an ideal scene of a play, even a word should be deliberately considered or thoroughly rehearsed to strive for perfection on the platform. All the pleasure embedded in the play which is presented to the audience is expressed in a reasonable manner which should be memorable over a long time.



BP-890A



92x85x70cm



156x85x70cm







107x70x38cm

218x85x70cm 65x71x31cm

Unique material comple color matching up.smooth.brighr line and side coherence, shows all the ingious idea and endiess modern beauty.









49x49x44cm

203x72x31cm





BP-3135



199x94x77cm



48x61x88cm





BP-M12









98x98x70cm

160x98x70cm

100x98x70cm

115x65x23cm

The l