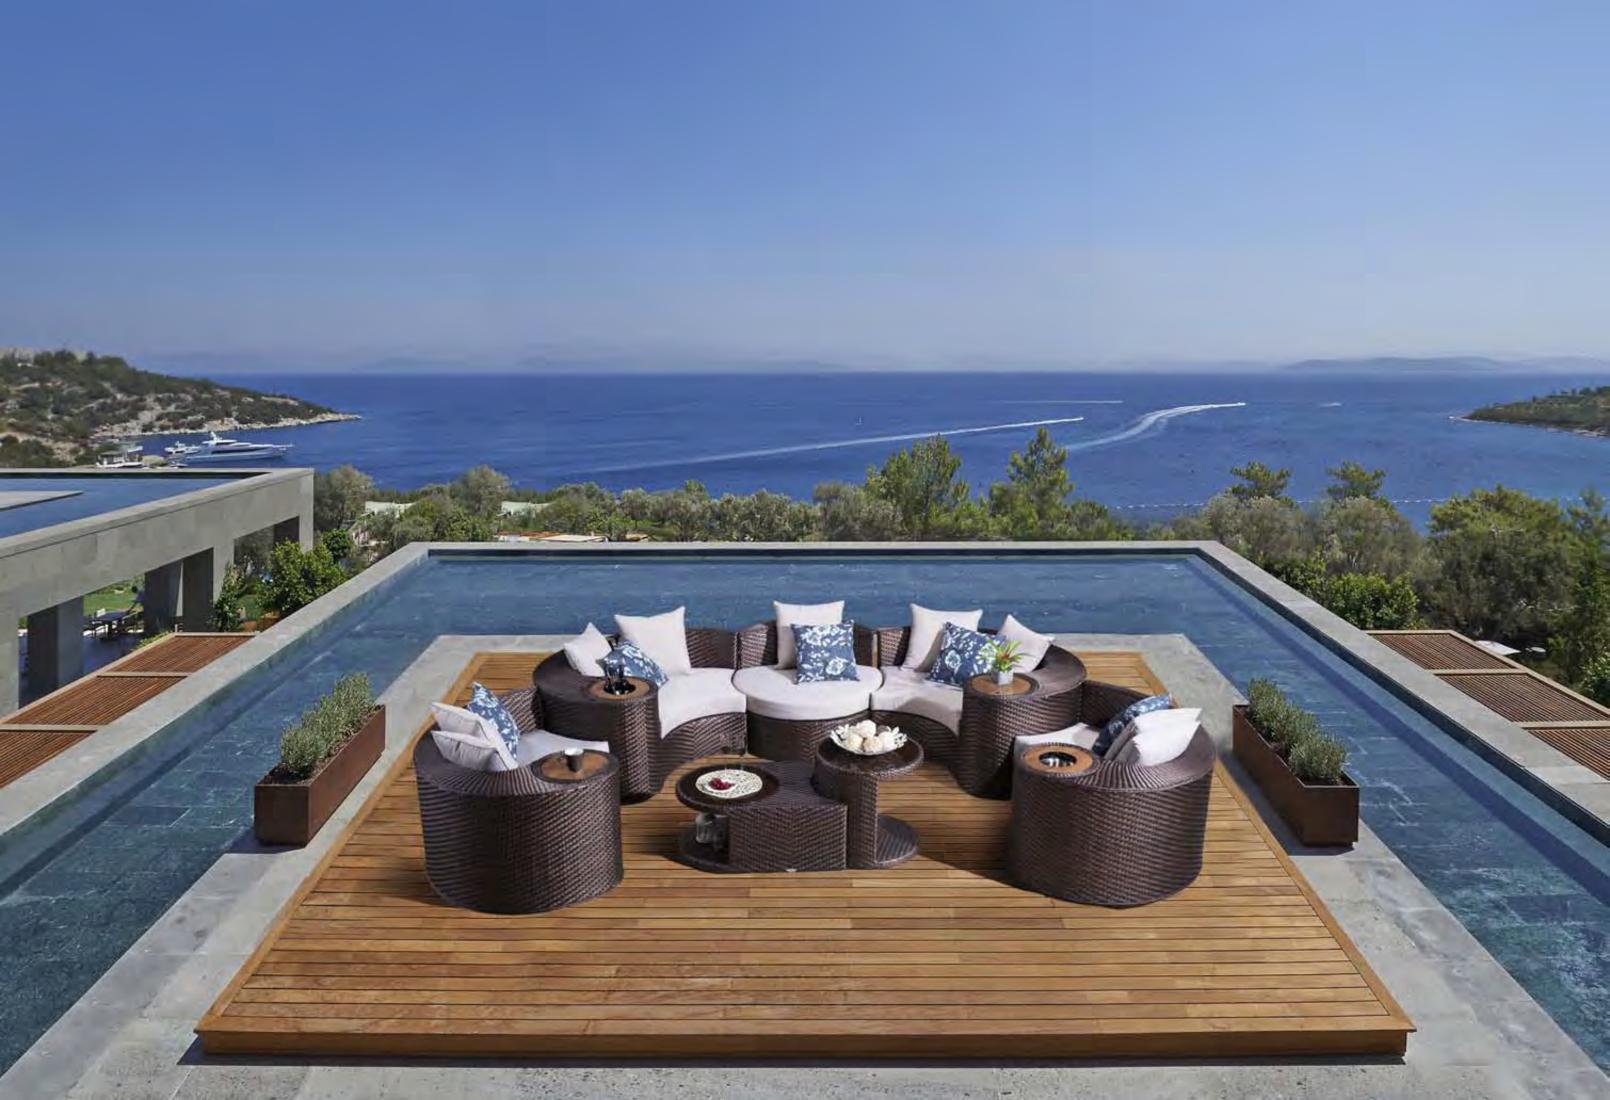

## BP-6001B & BP-873B

The deconstruction of the geometric patterns, round side lines, monotonous and soft lines, fashionable modeling, profound and elegant deep colors are like jumping fairies in the bright space, graceful and not bound by conventions, bringing incomparable sense of fashion to the space. Even one of the details enhances the taste of the space.

The deconstruction of the geometric patterns, round side lines, monotonous and soft lines, fashionable modeling, profound and elegant deep colors are like jumping fairies in the bright space, graceful and not bound by conventions, bringing incomparable sense of fashion to the space. Even one of the details enhances the taste of the space.