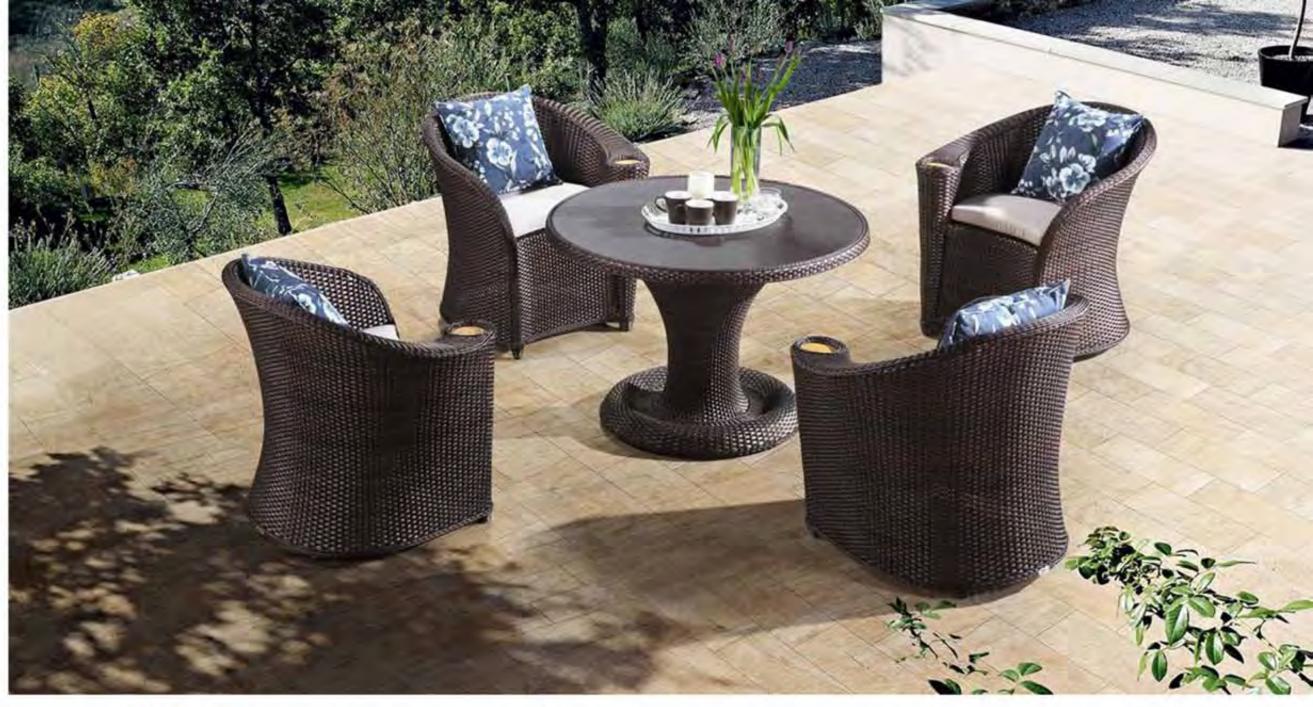

## BP-6001B & BP-873B

The deconstruction of the geometric patterns, round side lines, monotonous and soft lines, fashionable modeling, profound and elegant deep colors are like jumping fairies in the bright space, graceful and not bound by conventions, bringing incomparable sense of fashion to the space. Even one of the details enhances the taste of the space.

The deconstruction of the geometric patterns, round side lines, monotonous and soft lines, fashionable modeling, profound and elegant deep colors are like jumping fairies in the bright space, graceful and not bound by conventions, bringing incomparable sense of fashion to the space. Even one of the details enhances the taste of the space.